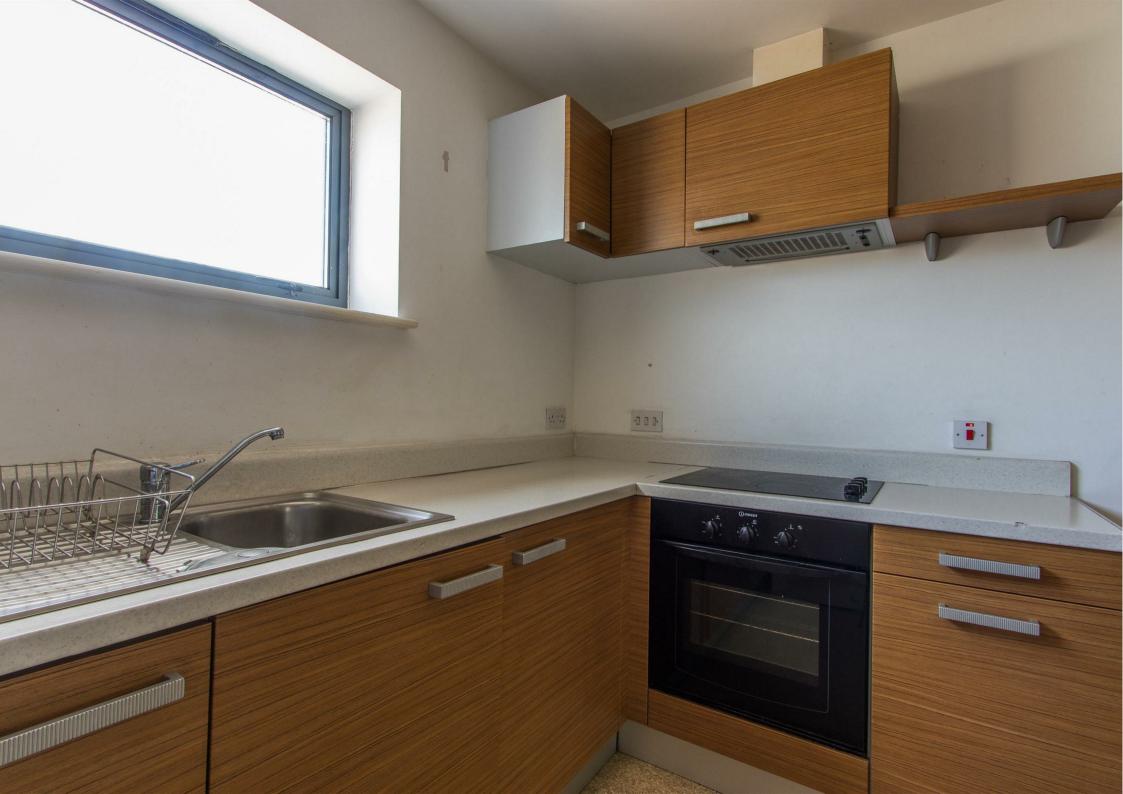

## **RADYR PLACE** GABALFA, CF14 3HP - £925 PCM

2 bedroom(s) 1 bathroom(s) sq ft

Located just outside of Heath and close to Gabalfa interchange, is this purpose built, modern 2 Bedroom apartment. The property briefly comprises open plan lounge and modern fitted kitchen. 2 double bedrooms, modern fitted bathroom suite and allocated secure under croft parking. The property is furnished and further benefits a communal garden area to the front.