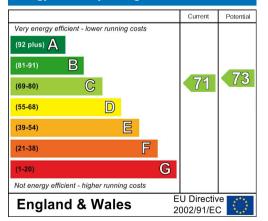

COUNCIL TAX BAND of C EPC RATING of C

A holding fee of one weeks' rent will be payable to secure the dwelling. This will be deducted from the final balance payable upon moving into the dwelling, subject to a successful application. Jeffrey Ross Limited reserves the right to retain this payment should the applicant have provided false or misleading information at the time of applying for the dwelling or failed to take reasonable steps to enter into the Standard Occupation Contract.

## Energy Efficiency Rating

Comments by Ms Cody Byrne

11

www.jeffreyros.co.uk