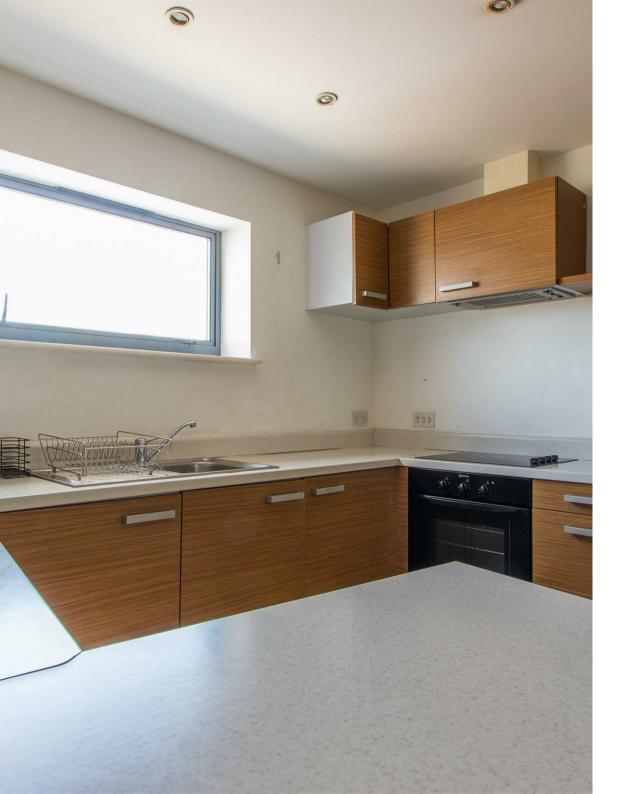

## **RADYR PLACE** GABALFA, CF14 3HP - £925 PCM

2 bedroom(s) 1 bathroom(s) sq ft

Located just outside of Heath and close to Gabalfa interchange, is this purpose built, modern 2 Bedroom apartment. The property briefly comprises open plan lounge and modern fitted kitchen. 2 double bedrooms, modern fitted bathroom suite and allocated secure under croft parking. The property is furnished and further benefits a communal garden area to the front.