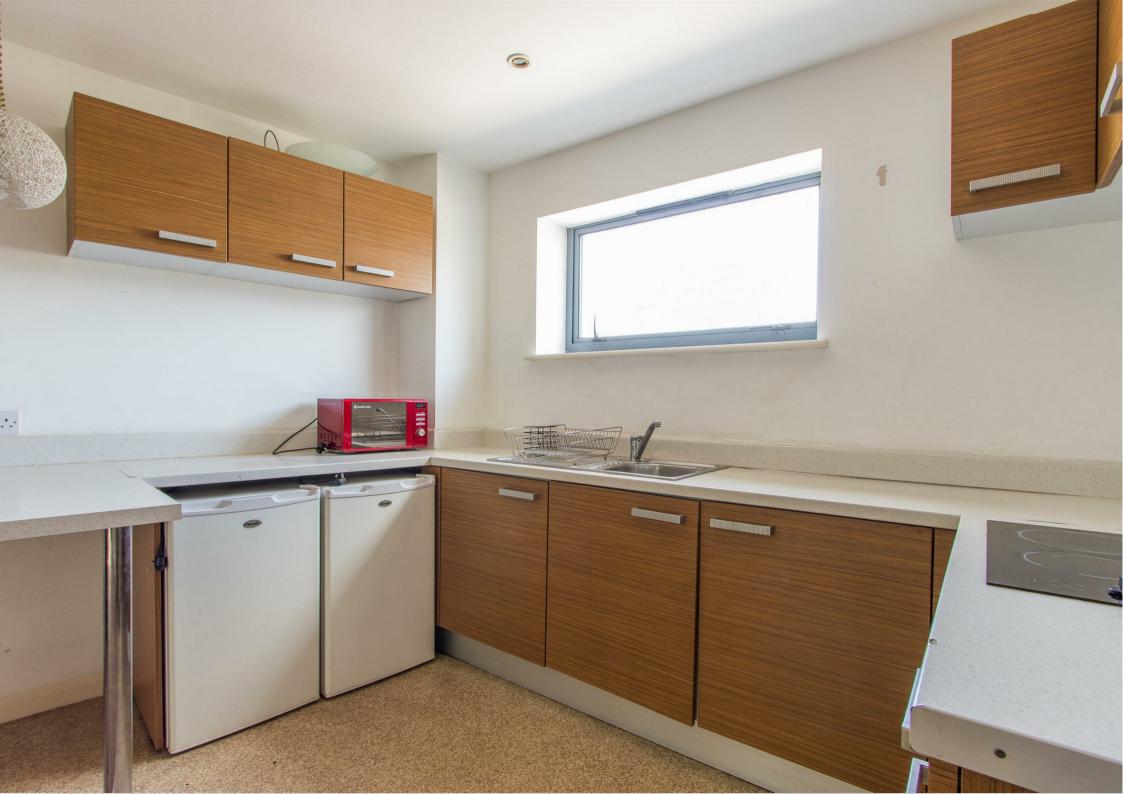

## **RADYR PLACE** GABALFA, CF14 3HP - £925 PCM

2 bedroom(s) 1 bathroom(s) sq ft

Located just outside of Heath and close to Gabalfa interchange, is this purpose built, modern 2 Bedroom apartment. The property briefly comprises open plan lounge and modern fitted kitchen. 2 double bedrooms, modern fitted bathroom suite and allocated secure under croft parking. The property is furnished and further benefits a communal garden area to the front.