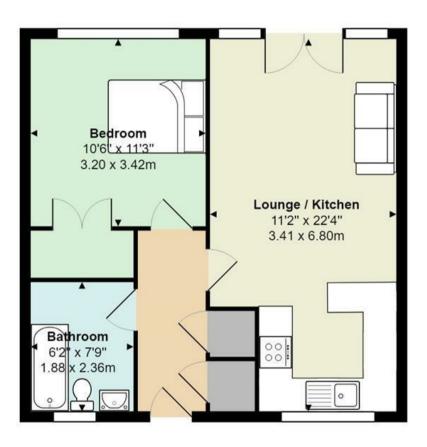

## Radyr Place, Mynachdy

Total Area: 489 ft<sup>2</sup> ... 45.5 m<sup>2</sup>

All measurements are approximate and for display purposes only