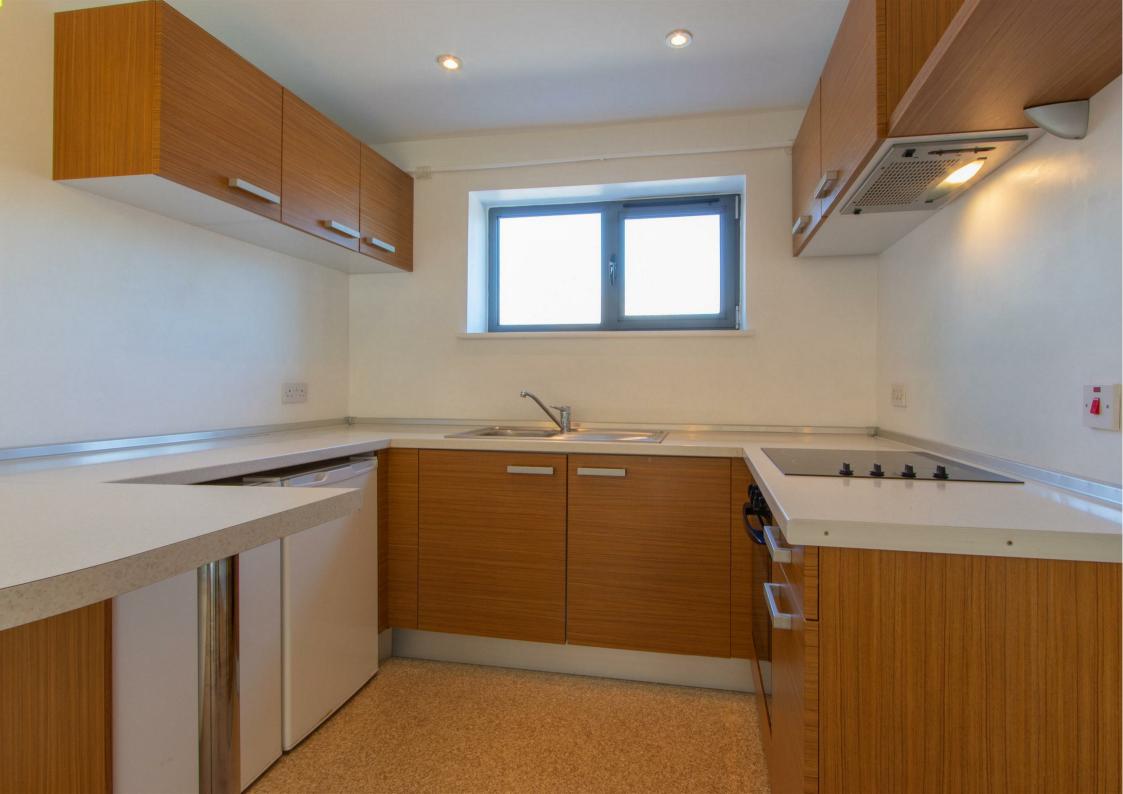

## **RADYR PLACE**

GABALFA, CF14 3HP - £750 PCM

A modern and spacious 1 bedroom apartment situated in easy reach of the Heath Hospital and the City Centre. Accommodation comprises of open plan lounge with open-plan kitchen with breakfast bar, large double bedroom with fitted wardrobes and a stylish, contemporary bathroom with shower. Available unfurnished and further benefits secure and gated off road parking. The apartment comes furnished.