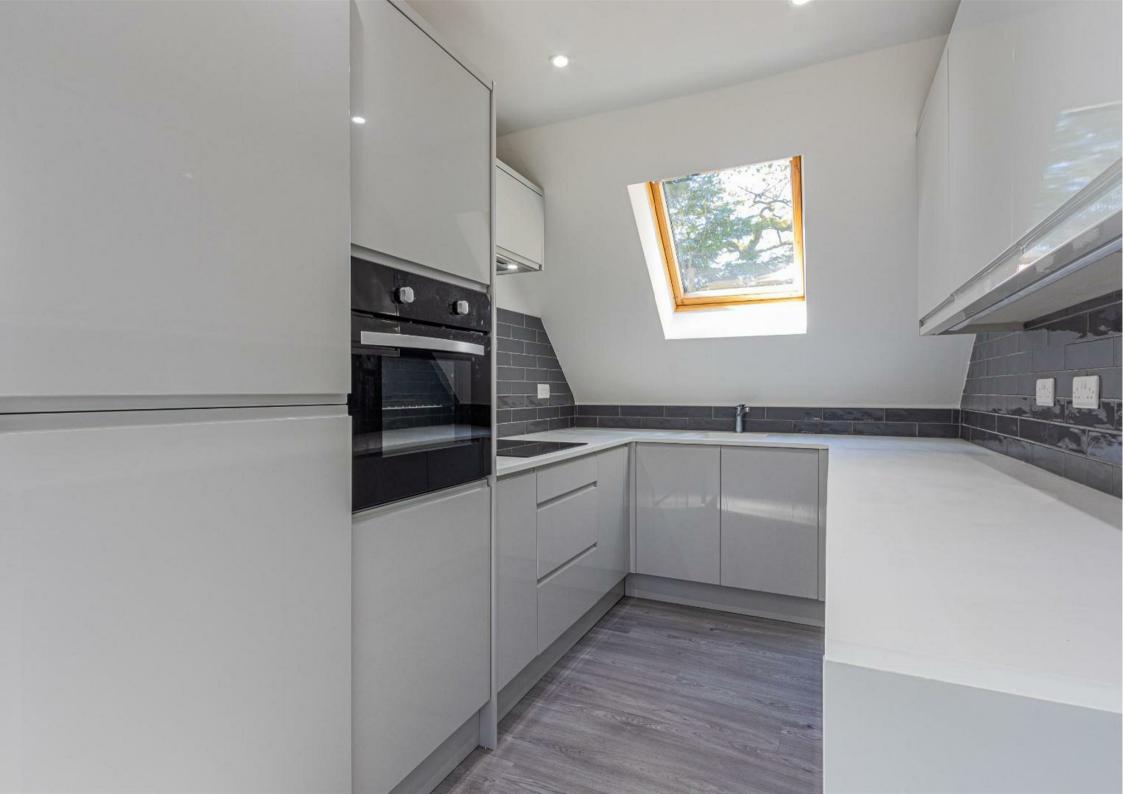

## **WOODRUFF WAY**

THORNHILL, CF14 9FP - £1,000 PCM

Newly Refurbished Two Bedroom Apartment in the popular Area of Thornhill with great links to the village, retail parks and the M4.

The first floor apartment has it's own entrance leading to an open plan lounge and a new modern fitted kitchen with all the appliances integrated. Master bedroom with ensuite with new shower cubicle, second bedroom, new modern bathroom, the property benefits from new flooring and carpets in the bedrooms.