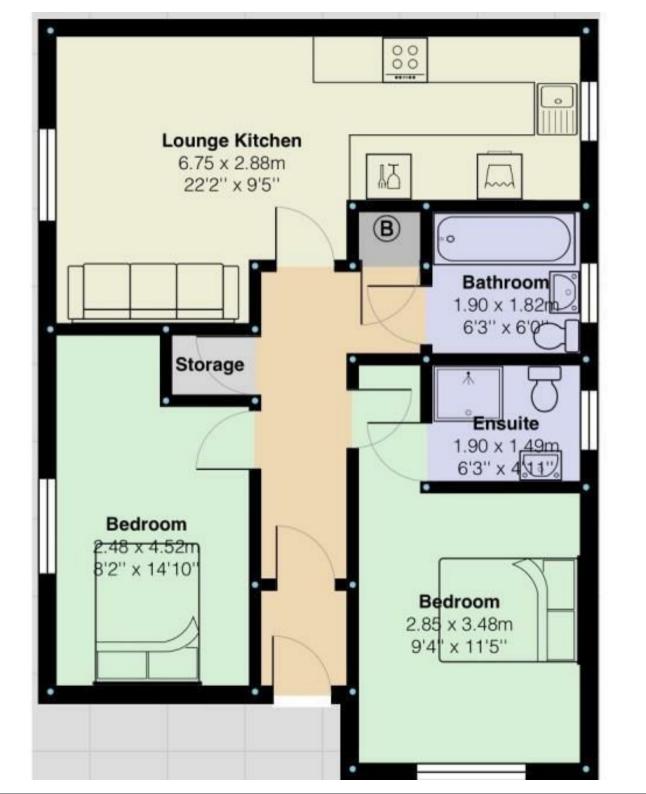

## **WOODRUFF WAY**

THORNHILL, CF14 9FP - £1,000 PCM

Newly Refurbished Two Bedroom Apartment in the popular Area of Thornhill with great links to the village, retail parks and the M4.

The first floor apartment has it's own entrance leading to an open plan lounge and a new modern fitted kitchen with all the appliances integrated. Master bedroom with ensuite with new shower cubicle, second bedroom, new modern bathroom, the property benefits from new flooring and carpets in the bedrooms.