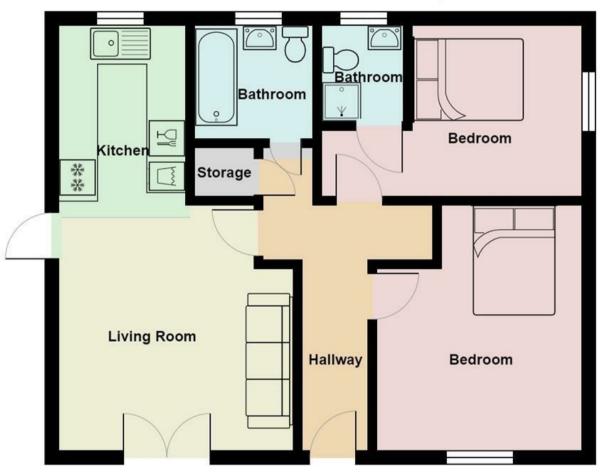

## Woodruff Way

 $\begin{array}{c} \mbox{Total Area: 59.3 m}^2 \ ... \ 638 \ ft^2 \\ \mbox{All measurements are approximate and for display purposes only} \end{array}$ 

www.jeffreyros.co.uk