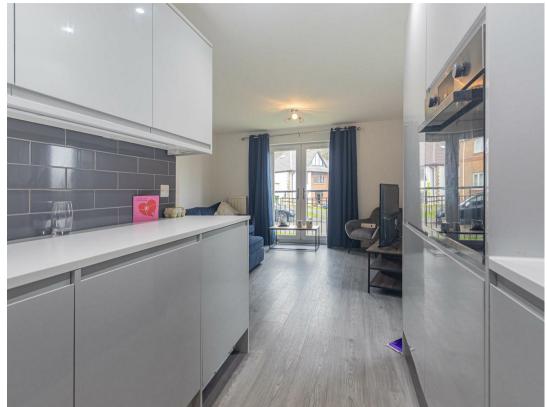

The ground floor apartment has it's own entrance leading to an open plan lounge and a new modern fitted kitchen with all the appliances integrated. Master bedroom with ensuite with new shower cubicle, second bedroom, new modern bathroom, the property benefits from it's own private garden and parking. UNFURNISHED.