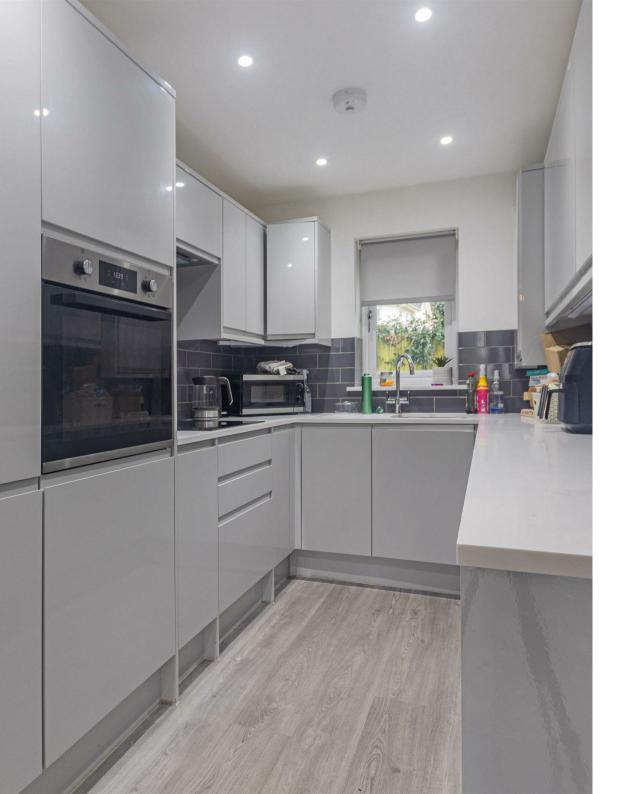

The ground floor apartment has it's own entrance leading to an open plan lounge and a new modern fitted kitchen with all the appliances integrated. Master bedroom with ensuite with new shower cubicle, second bedroom, new modern bathroom, the property benefits from it's own private garden and parking. UNFURNISHED.