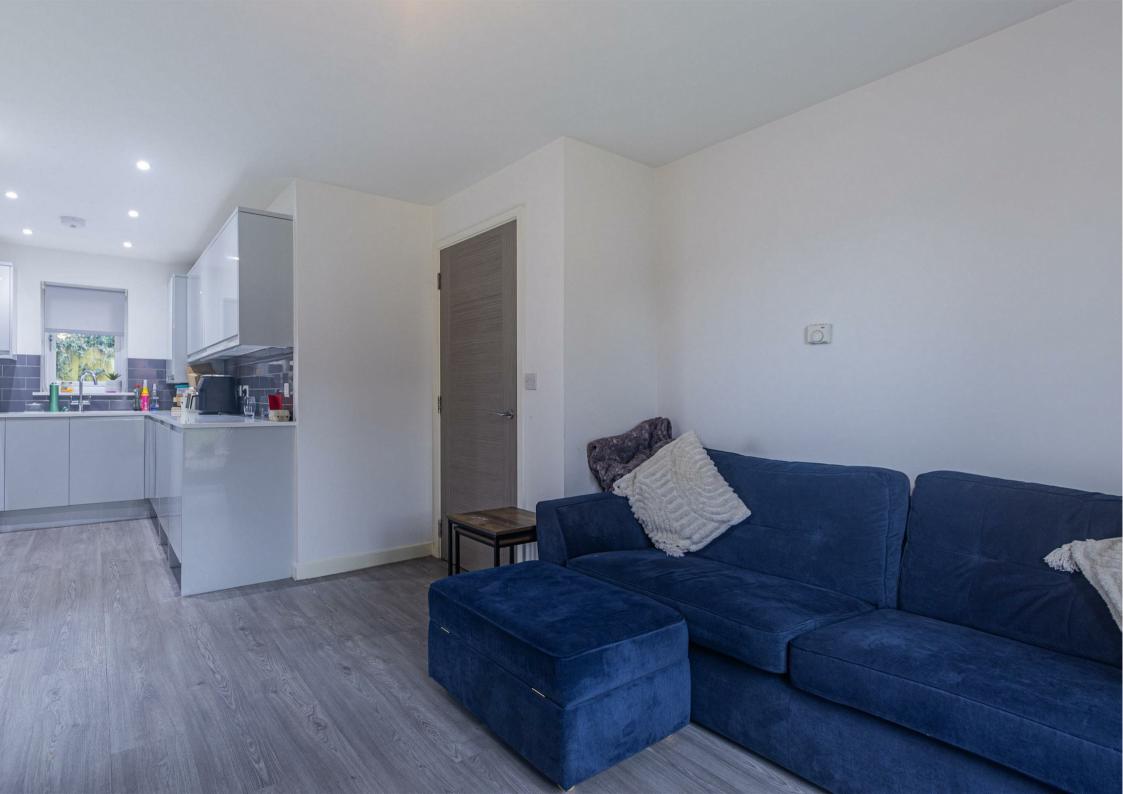

The ground floor apartment has it's own entrance leading to an open plan lounge and a new modern fitted kitchen with all the appliances integrated. Master bedroom with ensuite with new shower cubicle, second bedroom, new modern bathroom, the property benefits from it's own private garden and parking. UNFURNISHED.