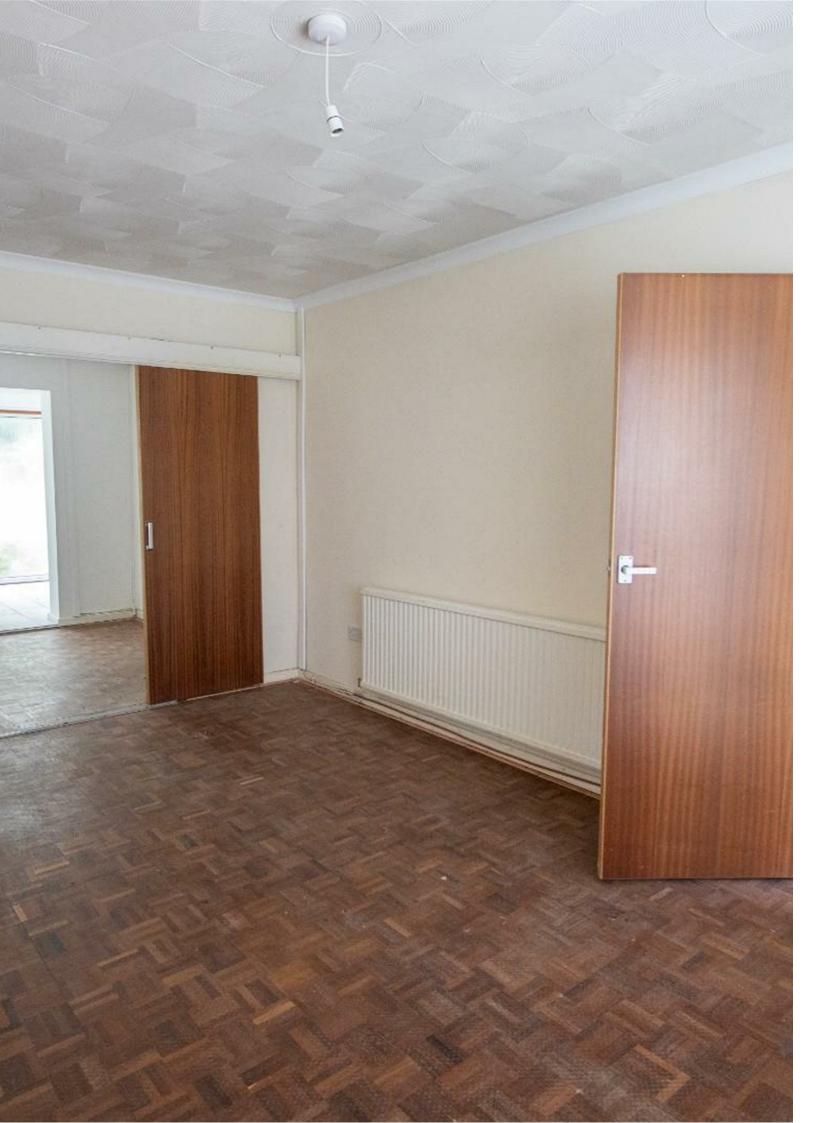

DINING ROOM 3.15m x 2.71m (10'4" x 8'10")

SECOND RECEPTION 3.73m x 2.63m (12'2" x 8'7")

KITCHEN 4.30m x 2.71m (14'1" x 8'10")

DOWNSTAIRS WC 2.53m x 1.01 (8'3" x 3'3")

TO THE FIRST FLOOR

BEDROOM ONE 4.20m x 3.14m (13'9" x 10'3")

Though the property is in need of modernising, it presents a unique opportunity for the new owners to unleash their creativity and style to transform it into a modern family home. With the option to extend the lease or purchase the freehold (\*subject to separate negotiation with the freeholder).