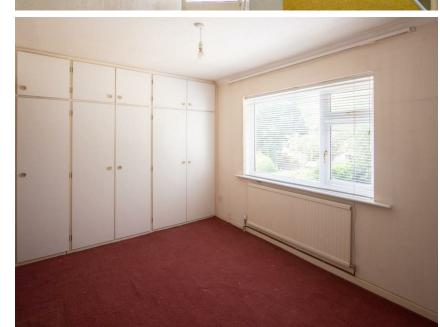

BEDROOM TWO 4.40m x 2.71m (14'5" x 8'10")

FAMILY BATHROOM 2.52m x 1.88m (8'3" x 6'2")

BEDROOM THREE 3.36m x 3.14m (11'0" x 10'3")

BEDROOM FOUR 2.58m x 2.56m (8'5" x 8'4")

GARAGE 4.77m x 2.41m (15'7" x 7'10")