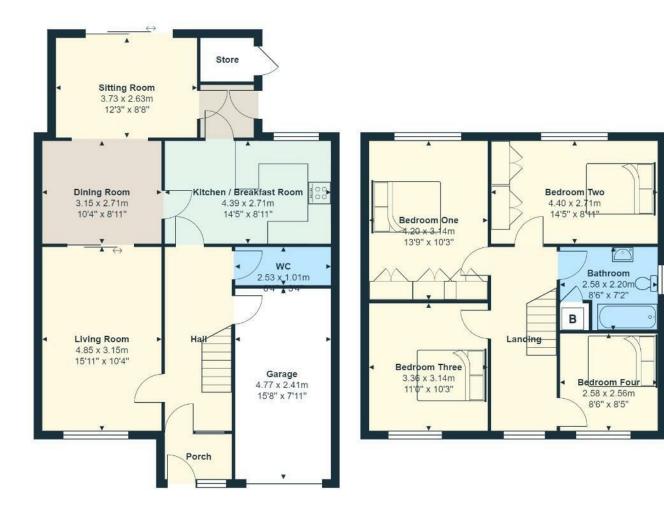

CARDIFF'S HOME FOR
STYLISH SALES
& LETTINGS

B L A E N- Y- C O E D

RHIWBINA

JeffreyRoss

ENTRANCE PORCH 1.76m x 1.20m (5'9" x 3'11")

ENTRANCE HALWAY 1.72m x 4.85m (5'7" x 15'10")

LIVING ROOM 4.85m x 3.15m (15'10" x 10'4")

DINING ROOM 3.15m x 2.71m (10'4" x 8'10")

SECOND RECEPTION 3.73m x 2.63m (12'2" x 8'7")

KITCHEN 4.30m x 2.71m (14'1" x 8'10")

DOWNSTAIRS WC 2.53m x 1.01 (8'3" x 3'3")

TO THE FIRST FLOOR

BEDROOM ONE 4.20m x 3.14m (13'9" x 10'3")

BEDROOM TWO 4.40m x 2.71m (14'5" x 8'10")

FAMILY BATHROOM 2.52m x 1.88m (8'3" x 6'2")

BEDROOM THREE 3.36m x 3.14m (11'0" x 10'3")

BEDROOM FOUR 2.58m x 2.56m (8'5" x 8'4")

GARAGE 4.77m x 2.41m (15'7" x 7'10")

**DRIVEWAY**Parking for one car,

GARDEN

West facing garden to the rear.

## Blaen-Y-Coed, Rhiwbina, CF14 6LL

 $\label{eq:Total Area: 136.6 m^2 ... 1470 ft^2}$  All measurements are approximate and for display purposes only