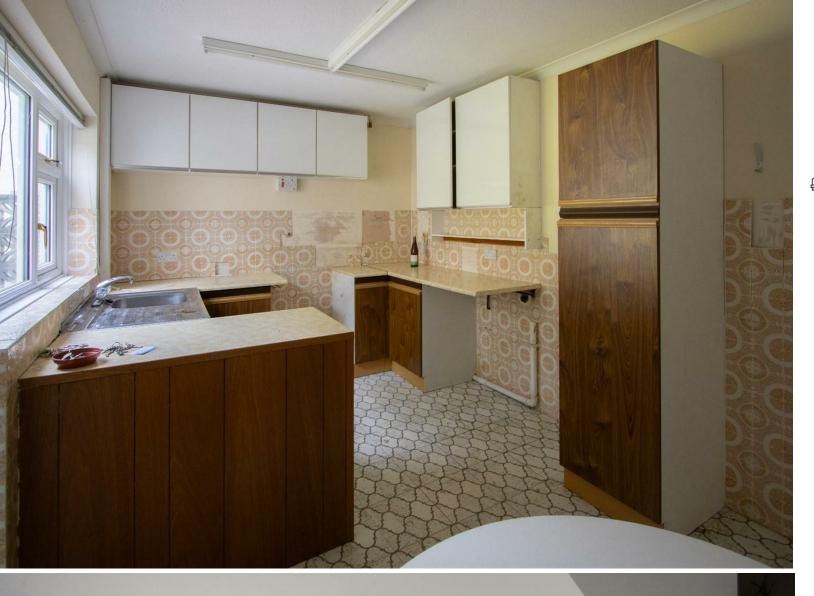

DINING ROOM 3.15m x 2.71m (10'4" x 8'10")

SECOND RECEPTION 3.73m x 2.63m (12'2" x 8'7")

KITCHEN 4.30m x 2.71m (14'1" x 8'10")

DOWNSTAIRS WC 2.53m x 1.01 (8'3" x 3'3")

TO THE FIRST FLOOR

BEDROOM ONE 4.20m x 3.14m (13'9" x 10'3")

Though the property is in need of modernising, it presents a unique opportunity for the new owners to unleash their creativity and style to transform it into a modern family home. With the option to extend the lease or purchase the freehold (\*subject to separate negotiation with the freeholder).