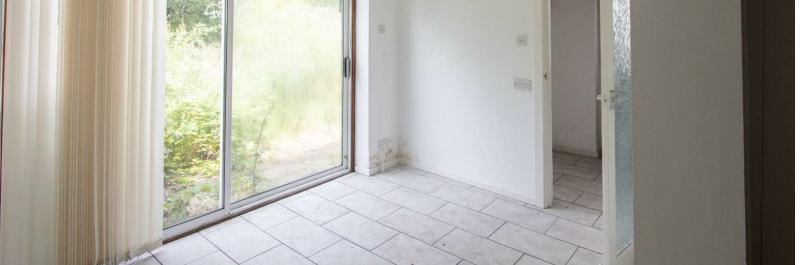

DINING ROOM 3.15m x 2.71m (10'4" x 8'10")

SECOND RECEPTION 3.73m x 2.63m (12'2" x 8'7")

KITCHEN 4.30m x 2.71m (14'1" x 8'10")

DOWNSTAIRS WC 2.53m x 1.01 (8'3" x 3'3")

TO THE FIRST FLOOR

BEDROOM ONE 4.20m x 3.14m (13'9" x 10'3")