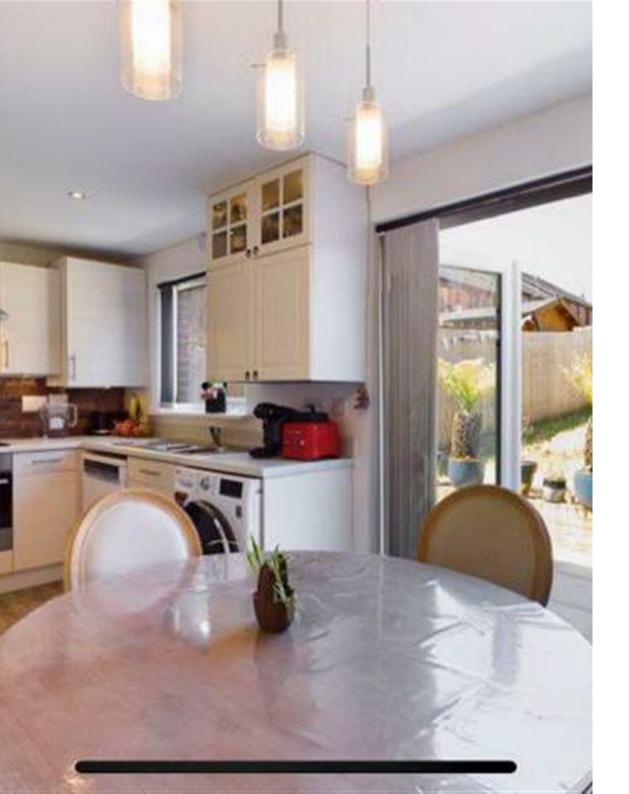

## **CHURCH ROAD**

OLD ST. MELLONS, CF3 6AJ - £1,450 PCM

Very conveniently located on the exciting new Persimmon Estate at Church Road, Old St Mellons is this superbly presented, three bedroom, new semi-detached property. Immaculately presented throughout, the property offers an entrance hallway with a WC. Leading into a large lounge with access into a lovely, white-gloss kitchen/diner with gas hob, a washing machine and fridge-freezer. Access to the rear garden is available from patio doors off the kitchen. On to the upstairs are two spacious double bedrooms, one with an en-suite and a single room. The family bathroom comes with bathtub and shower over. Available unfurnished the property further offers driveway parking for at least one car and a new storage shed. A brilliant opportunity and one our Llanishen Office is delighted to bring to the rental market.