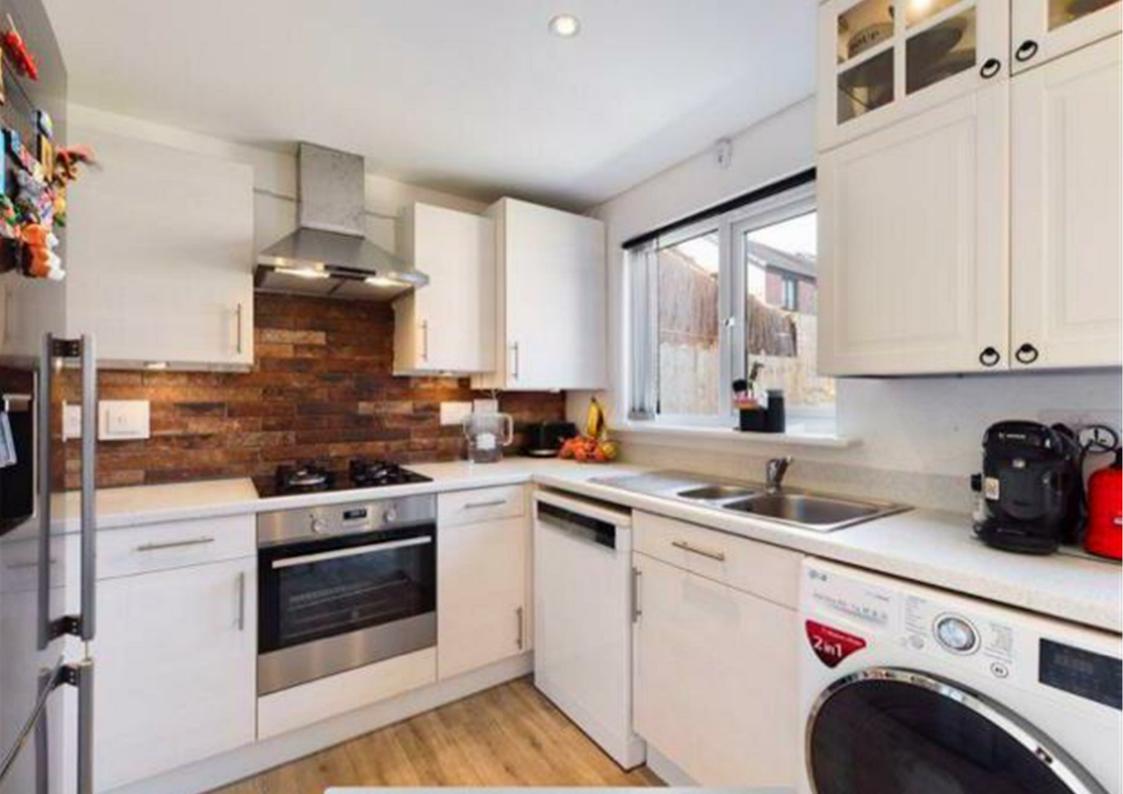

## **CHURCH ROAD**

OLD ST. MELLONS, CF3 6AJ - £1,450 PCM

Very conveniently located on the exciting new Persimmon Estate at Church Road, Old St Mellons is this superbly presented, three bedroom, new semi-detached property. Immaculately presented throughout, the property offers an entrance hallway with a WC. Leading into a large lounge with access into a lovely, white-gloss kitchen/diner with gas hob, a washing machine and fridge-freezer. Access to the rear garden is available from patio doors off the kitchen. On to the upstairs are two spacious double bedrooms, one with an en-suite and a single room. The family bathroom comes with bathtub and shower over. Available unfurnished the property further offers driveway parking for at least one car and a new storage shed. A brilliant opportunity and one our Llanishen Office is delighted to bring to the rental market.