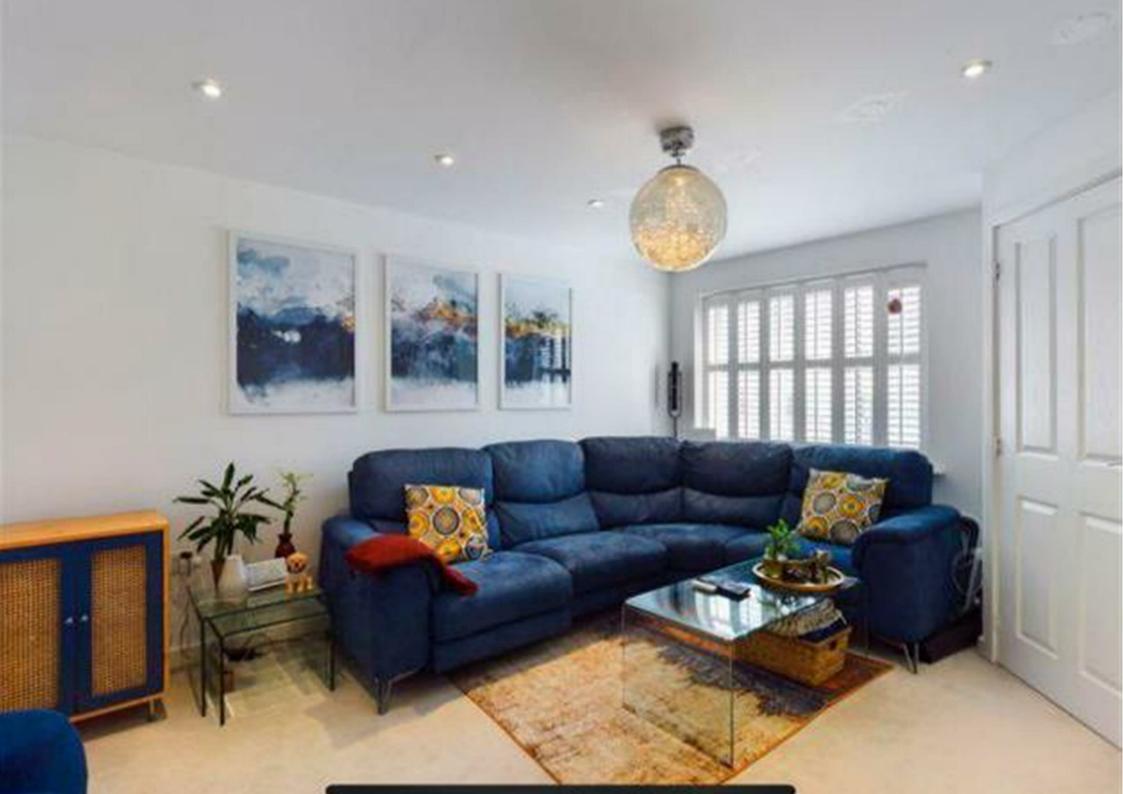

## **CHURCH ROAD**

OLD ST. MELLONS, CF3 6AJ - £1,450 PCM

Very conveniently located on the exciting new Persimmon Estate at Church Road, Old St Mellons is this superbly presented, three bedroom, new semi-detached property. Immaculately presented throughout, the property offers an entrance hallway with a WC. Leading into a large lounge with access into a lovely, white-gloss kitchen/diner with gas hob, a washing machine and fridge-freezer. Access to the rear garden is available from patio doors off the kitchen. On to the upstairs are two spacious double bedrooms, one with an en-suite and a single room. The family bathroom comes with bathtub and shower over. Available unfurnished the property further offers driveway parking for at least one car and a new storage shed. A brilliant opportunity and one our Llanishen Office is delighted to bring to the rental market.