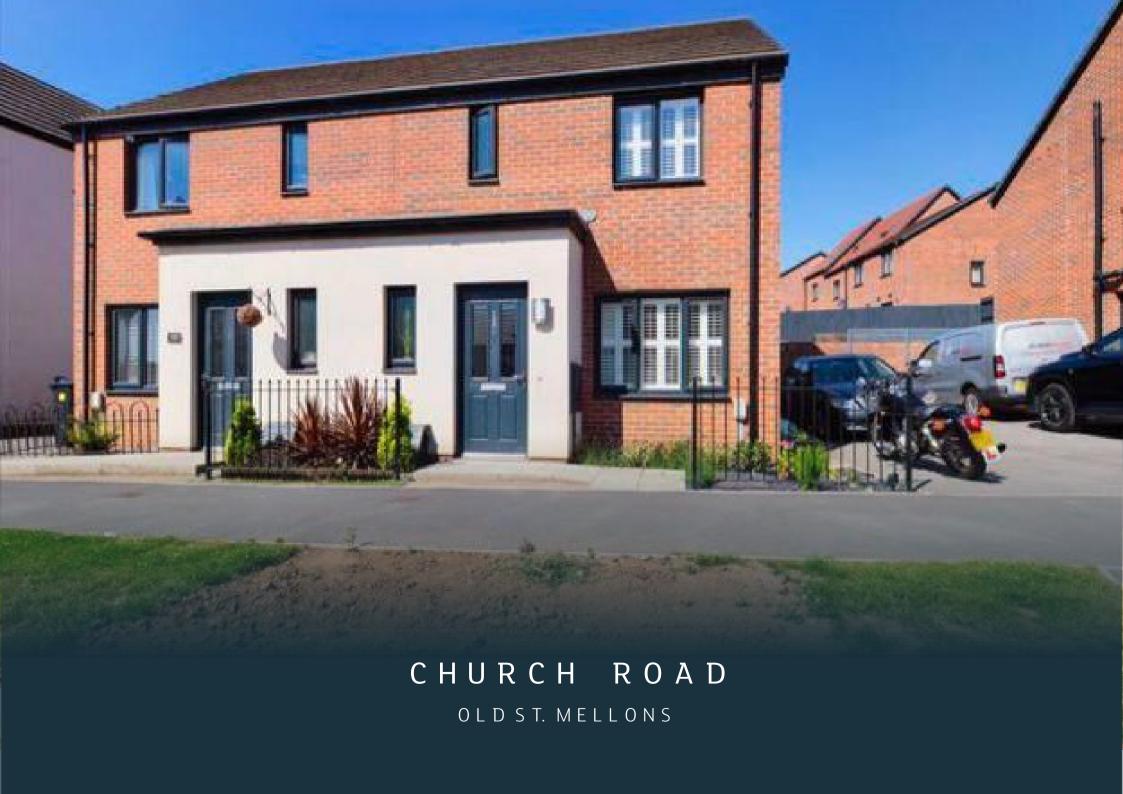

## **CHURCH ROAD**

OLD ST. MELLONS, CF3 6AJ - £1,450 PCM

Very conveniently located on the exciting new Persimmon Estate at Church Road, Old St Mellons is this superbly presented, three bedroom, new semi-detached property. Immaculately presented throughout, the property offers an entrance hallway with a WC. Leading into a large lounge with access into a lovely, white-gloss kitchen/diner with gas hob, a washing machine and fridge-freezer. Access to the rear garden is available from patio doors off the kitchen. On to the upstairs are two spacious double bedrooms, one with an en-suite and a single room. The family bathroom comes with bathtub and shower over. Available unfurnished the property further offers driveway parking for at least one car and a new storage shed. A brilliant opportunity and one our Llanishen Office is delighted to bring to the rental market.