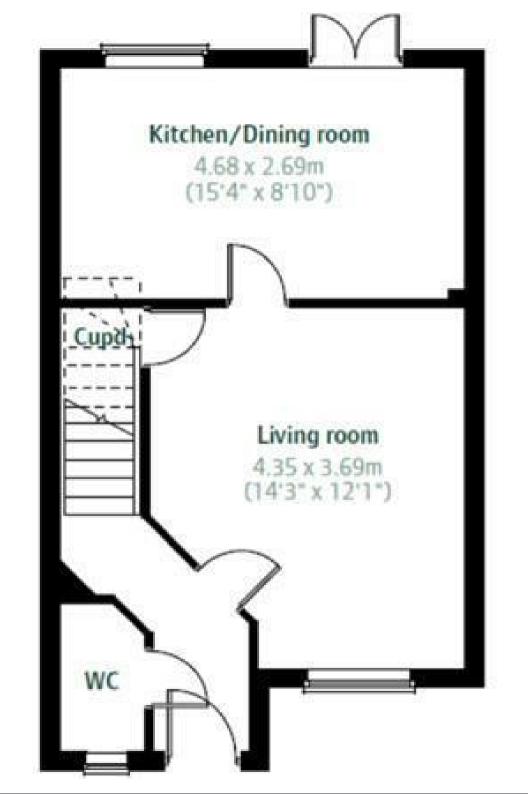

## **CHURCH ROAD**

OLD ST. MELLONS, CF3 6AJ - £1,450 PCM

Very conveniently located on the exciting new Persimmon Estate at Church Road, Old St Mellons is this superbly presented, three bedroom, new semi-detached property. Immaculately presented throughout, the property offers an entrance hallway with a WC. Leading into a large lounge with access into a lovely, white-gloss kitchen/diner with gas hob, a washing machine and fridge-freezer. Access to the rear garden is available from patio doors off the kitchen. On to the upstairs are two spacious double bedrooms, one with an en-suite and a single room. The family bathroom comes with bathtub and shower over. Available unfurnished the property further offers driveway parking for at least one car and a new storage shed. A brilliant opportunity and one our Llanishen Office is delighted to bring to the rental market.