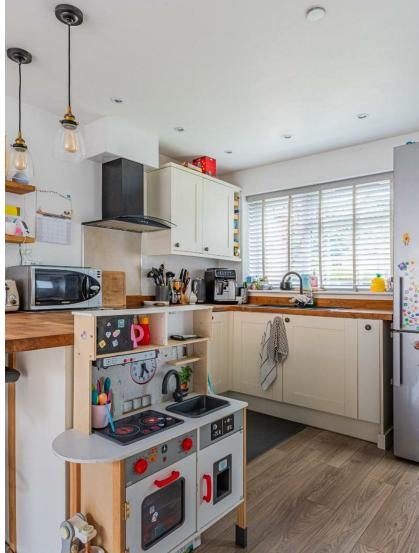

### **FOYER**

KITCHEN 2.95m x 3.38m (9'8 x 11'1)

LIVING ROOM 3.81m x 2.59m (12'6 x 8'6)

TO THE FIRST FLOOR

FAMILY BATHROOM 1.80m x 1.65m (5'11 x 5'5)

BEDROOM 1 2.84m x 2.95m (9'4 x 9'8)

BEDROOM 2 1.91m x 2.97m (6'3 x 9'9)

The property is only a few years old and the whole house is immaculate, and has been beautifully looked after for the duration of ownership. Enter the property and to your right is a light, bright, open plan kitchen and family / living room, a warm and welcoming space, perfect for keeping an eye on the children whilst cooking, or for being present whilst entertaining your guests. The nearly new, modern kitchen features the usual amenities including an electric oven, hob.. Solar panels on the roof, provide enough energy to power the central heating system.