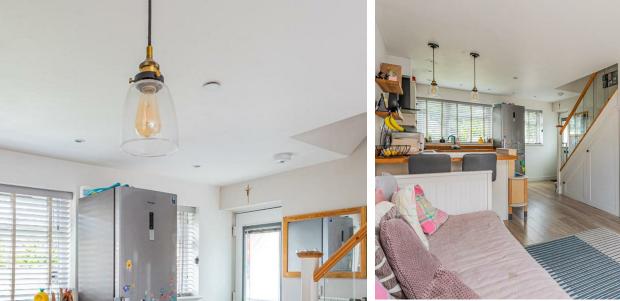

The property is only a few years old and the whole house is immaculate, and has been beautifully looked after for the duration of ownership. Enter the property and to your right is a light, bright, open plan kitchen and family / living room, a warm and welcoming space, perfect for keeping an eye on the children whilst cooking, or for being present whilst entertaining your guests. The nearly new, modern kitchen features the usual amenities including an electric oven, hob.. Solar panels on the roof, provide enough energy to power the central heating system.