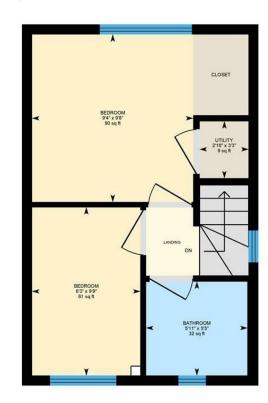

### **FOYER**

KITCHEN 2.95m x 3.38m (9'8 x 11'1)

LIVING ROOM 3.81m x 2.59m (12'6 x 8'6)

TO THE FIRST FLOOR

FAMILY BATHROOM 1.80m x 1.65m (5'11 x 5'5)

BEDROOM 1 2.84m x 2.95m (9'4 x 9'8)

BEDROOM 2 1.91m x 2.97m (6'3 x 9'9)

Upstairs, you'll find the generously sized family bathroom, featuring a shower over bath. The large, bright, master bedroom, has fitted wardrobes with plenty of storage space. Along the landing you'll find the second bedroom with plenty of room for storage, toys and play! The bedrooms are both a similar size and much more evenly proportioned than some other properties in