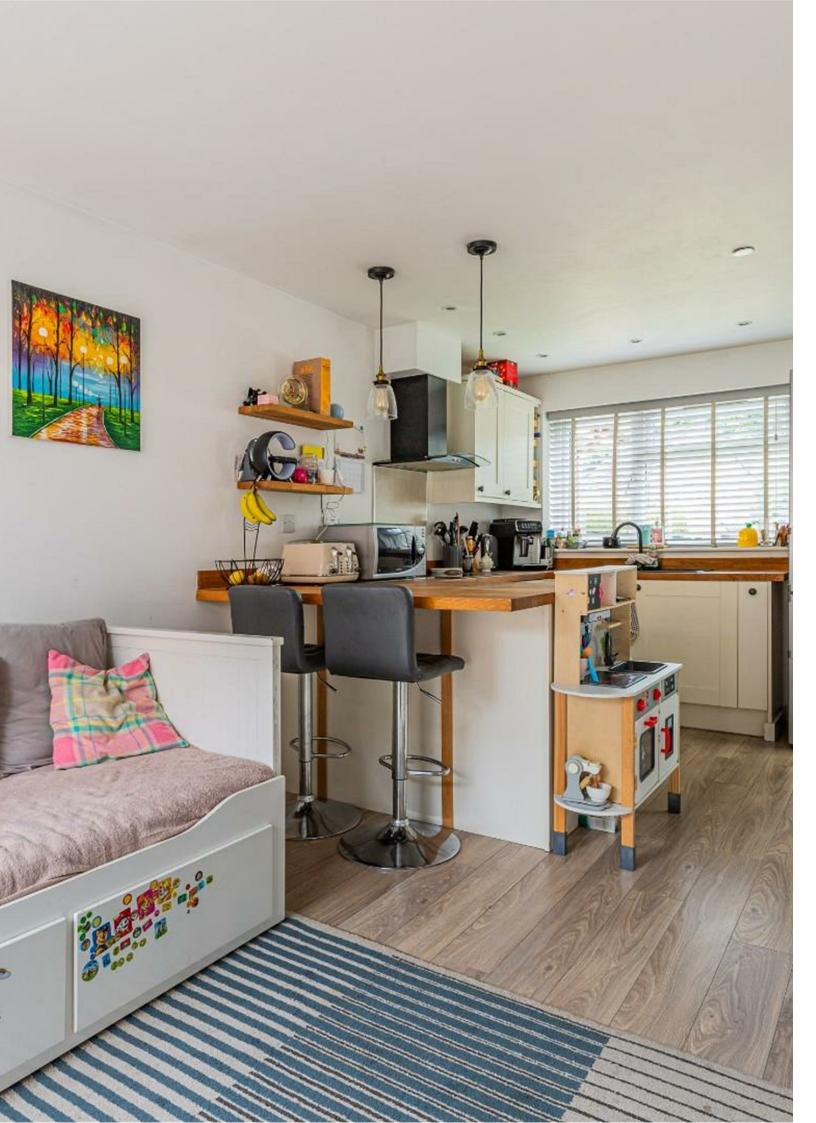

### **FOYER**

KITCHEN 2.95m x 3.38m (9'8 x 11'1)

LIVING ROOM 3.81m x 2.59m (12'6 x 8'6)

TO THE FIRST FLOOR

FAMILY BATHROOM 1.80m x 1.65m (5'11 x 5'5)

BEDROOM 1 2.84m x 2.95m (9'4 x 9'8)

BEDROOM 2 1.91m x 2.97m (6'3 x 9'9)

The property is only a few years old and the whole house is immaculate, and has been beautifully looked after for the duration of ownership. Enter the property and to your right is a light, bright, open plan kitchen and family / living room, a warm and welcoming space, perfect for keeping an eye on the children whilst cooking, or for being present whilst entertaining your guests. The nearly new, modern kitchen features the usual amenities including an electric oven, hob.. Solar panels on the roof, provide enough energy to power the central heating system.