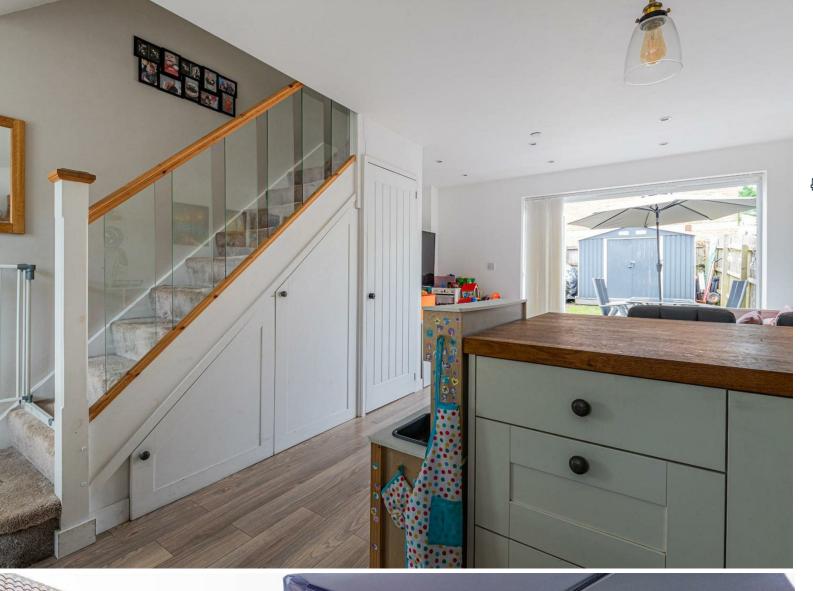

### **FOYER**

KITCHEN 2.95m x 3.38m (9'8 x 11'1)

LIVING ROOM 3.81m x 2.59m (12'6 x 8'6)

TO THE FIRST FLOOR

FAMILY BATHROOM 1.80m x 1.65m (5'11 x 5'5)

BEDROOM 1 2.84m x 2.95m (9'4 x 9'8)

BEDROOM 2 1.91m x 2.97m (6'3 x 9'9)

The property is only a few years old and the whole house is immaculate, and has been beautifully looked after for the duration of ownership. Enter the property and to your right is a light, bright, open plan kitchen and family / living room, a warm and welcoming space, perfect for keeping an eye on the children whilst cooking, or for being present whilst entertaining your guests. The nearly new, modern kitchen features the usual amenities including an electric oven, hob.. Solar panels on the roof, provide enough energy to power the central heating system.