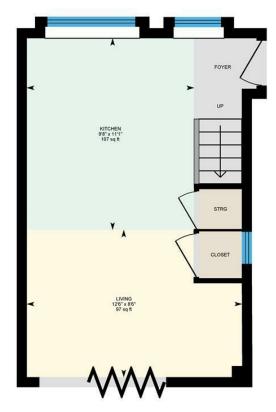

### **FOYER**

KITCHEN 2.95m x 3.38m (9'8 x 11'1)

LIVING ROOM 3.81m x 2.59m (12'6 x 8'6)

TO THE FIRST FLOOR

FAMILY BATHROOM 1.80m x 1.65m (5'11 x 5'5)

BEDROOM 1 2.84m x 2.95m (9'4 x 9'8)

BEDROOM 2 1.91m x 2.97m (6'3 x 9'9)

#### GARDEN

Private Rear Garden Side Access Gate Decking