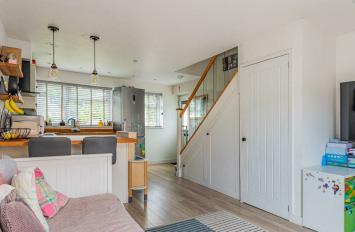

The property is only a few years old and the whole house is immaculate, and has been beautifully looked after for the duration of ownership. Enter the property and to your right is a light, bright, open plan kitchen and family / living room, a warm and welcoming space, perfect for keeping an eye on the children whilst cooking, or for being present whilst entertaining your guests. The nearly new, modern kitchen features the usual amenities including an electric oven, hob.. Solar panels on the roof, provide enough energy to power the central heating system.