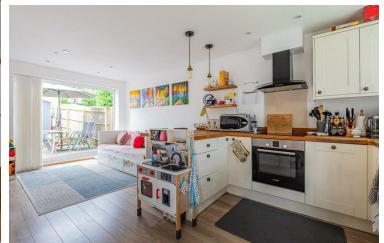

The property is only a few years old and the whole house is immaculate, and has been beautifully looked after for the duration of ownership. Enter the property and to your right is a light, bright, open plan kitchen and family / living room, a warm and welcoming space, perfect for keeping an eye on the children whilst cooking, or for being present whilst entertaining your guests. The nearly new, modern kitchen features the usual amenities including an electric oven, hob.. Solar panels on the roof, provide enough energy to power the central heating system.