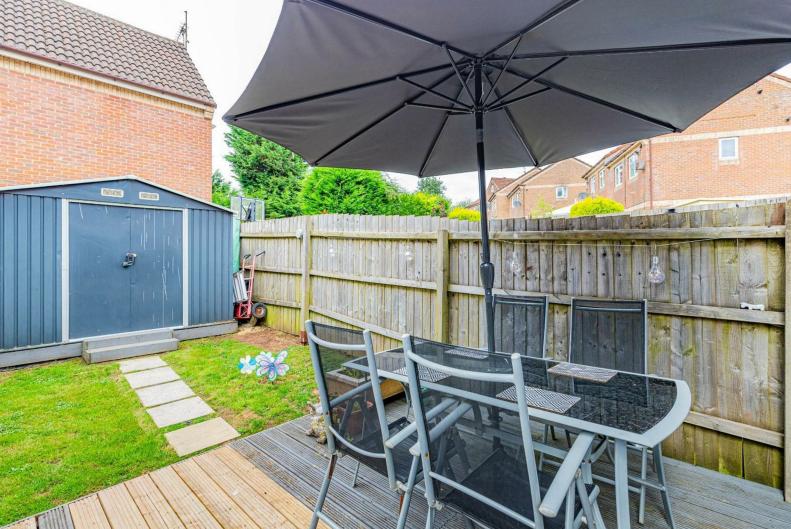

#### GARDEN

Private Rear Garden Side Access Gate Decking

Walk through the beautifully maintained living room and continue outside into the delightful rear garden, complete with a small patio area, and awning. The garden is west / south west facing, great for daytime and evening sunshine!