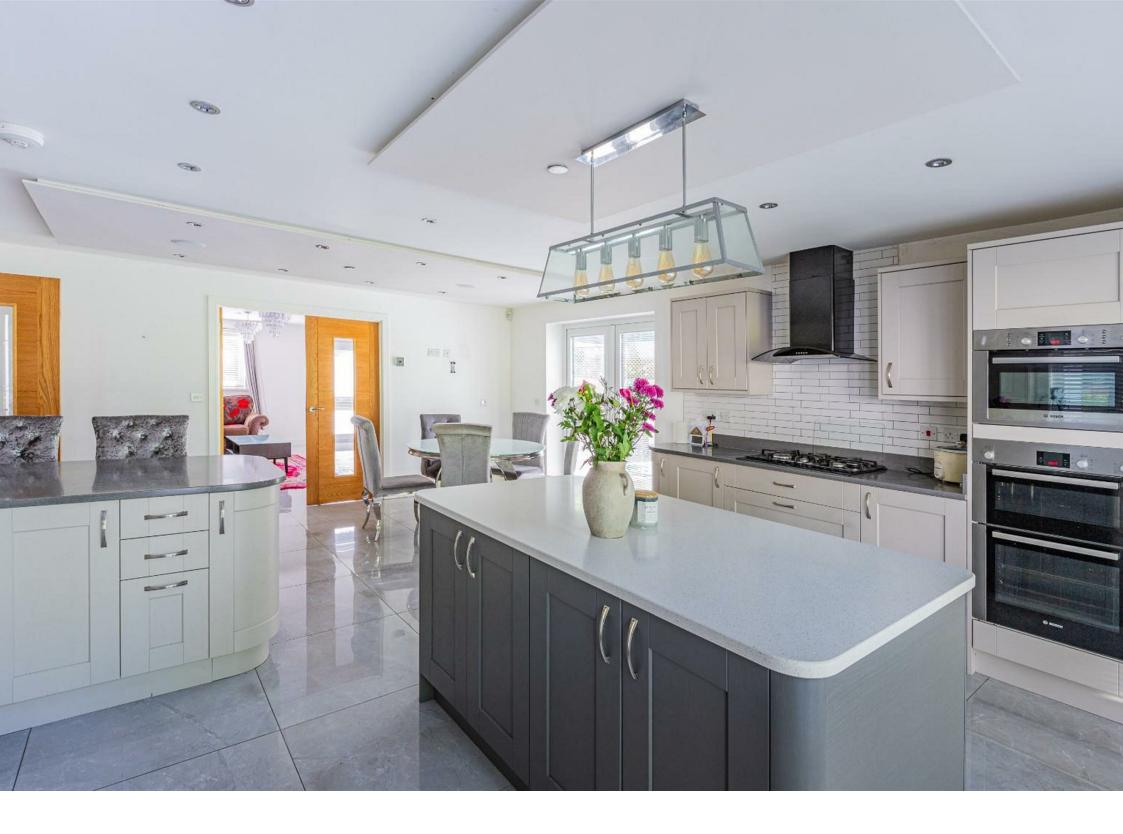

**Living Room** 5.33m x 4.19m (17'6 x 13'9)

**Laundry Room** 2.82m x 2.97m (9'3 x 9'9)

**Downstairs WC** 2.13m x 1.17m (7' x 3'10)

**Kitchen / Dining room** 6.10m x 4.93m (20'19 x 16'2)

**Family Room** 5.26m x 4.95m (17'3 x 16'3)