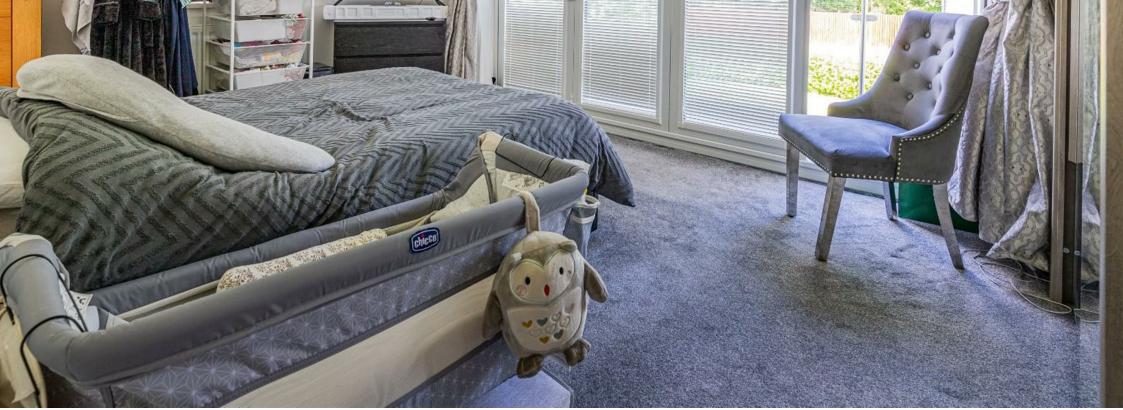

To the first floor

Landing

**Bedroom One** 5.41m x 3.73m (17'9 x 12'3)

**Ensuite** 2.03m x 1.37m (6'8 x 4'6)

Wardrobe

**Bedroom Two** 3.40m x 4.95m (11'2 x 16'3)

**Ensuite** 1.27m x 2.08m (4'2 x 6'10)

**Bedroom Three** 3.48m x 3.78m (11'5 x 12'5) Built in wardrobes