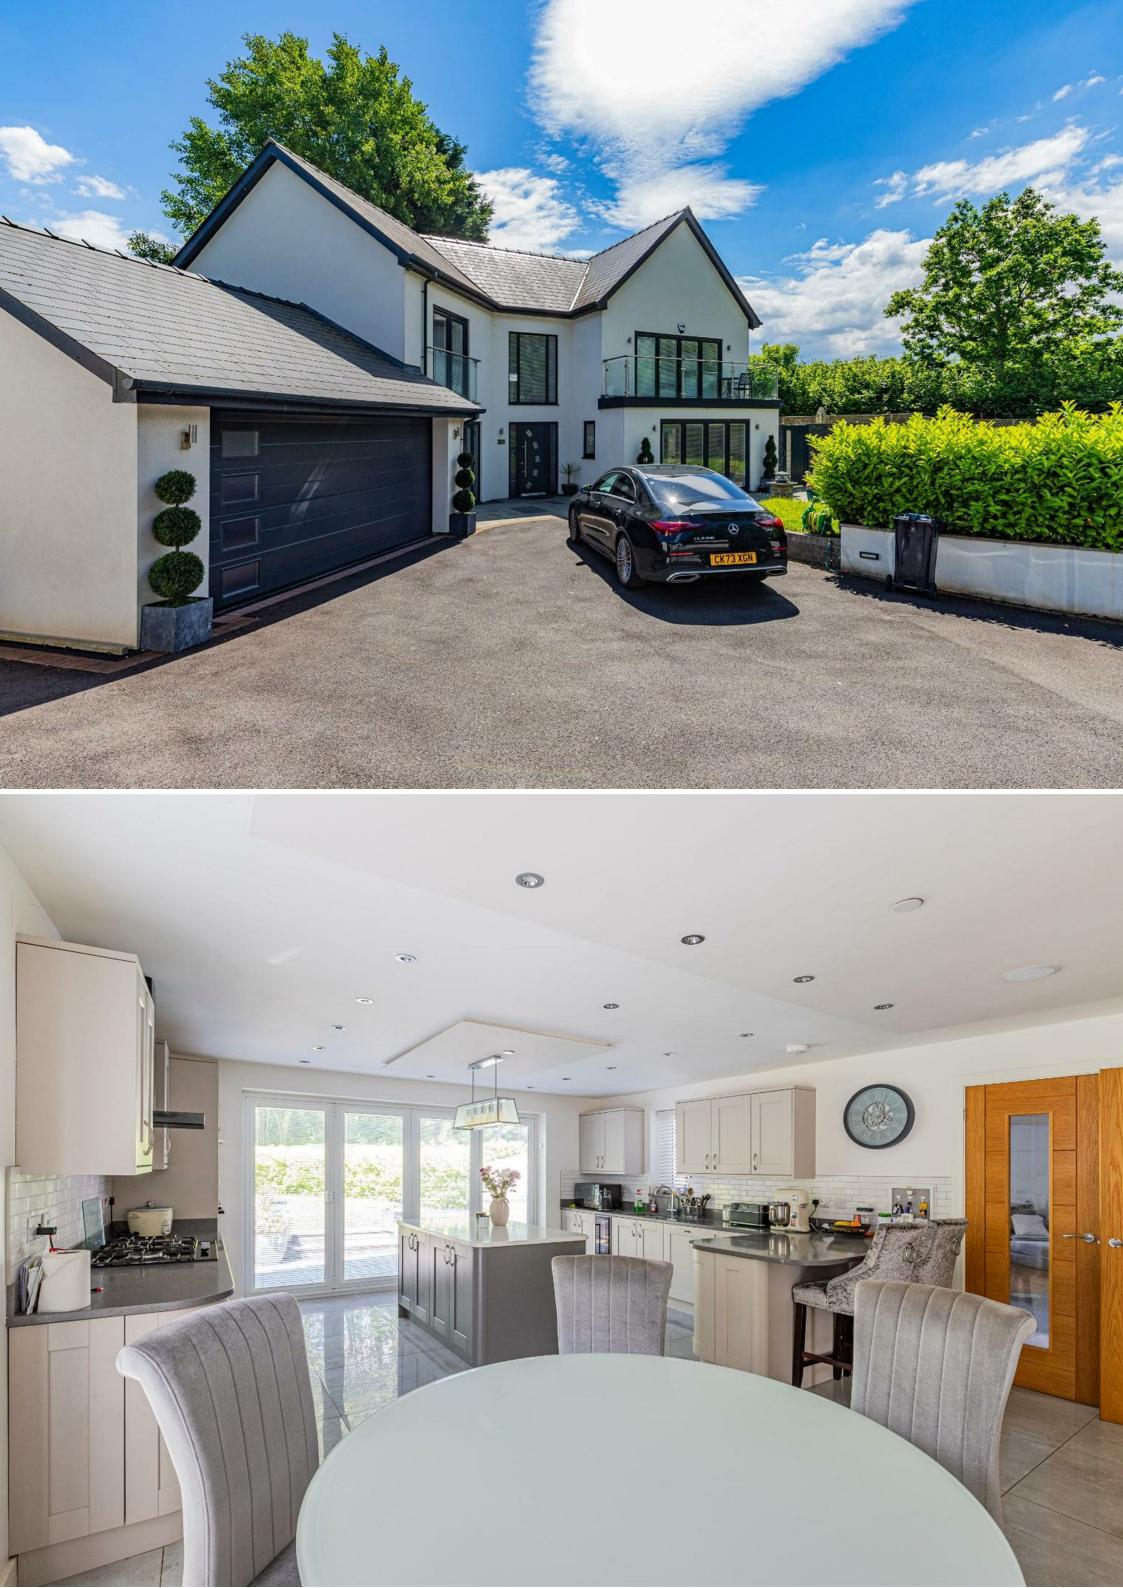

#### **CHURCH LANE**

COEDKERNEW, NP10 8TU - ASKING PRICE - £650,000

3 Bathroom(s)

2229.88 sq ft

Welcome to this stunning property located on Church Lane in the charming village of Coedkernew, Newport. This modern detached house boasts a generous 2,230 square feet of living space, offering ample room for comfortable living.

**Living Room** 5.33m x 4.19m (17'6 x 13'9)

**Laundry Room** 2.82m x 2.97m (9'3 x 9'9)

**Downstairs WC** 2.13m x 1.17m (7' x 3'10)

**Kitchen / Dining room** 6.10m x 4.93m (20'19 x 16'2)

**Family Room** 5.26m x 4.95m (17'3 x 16'3)