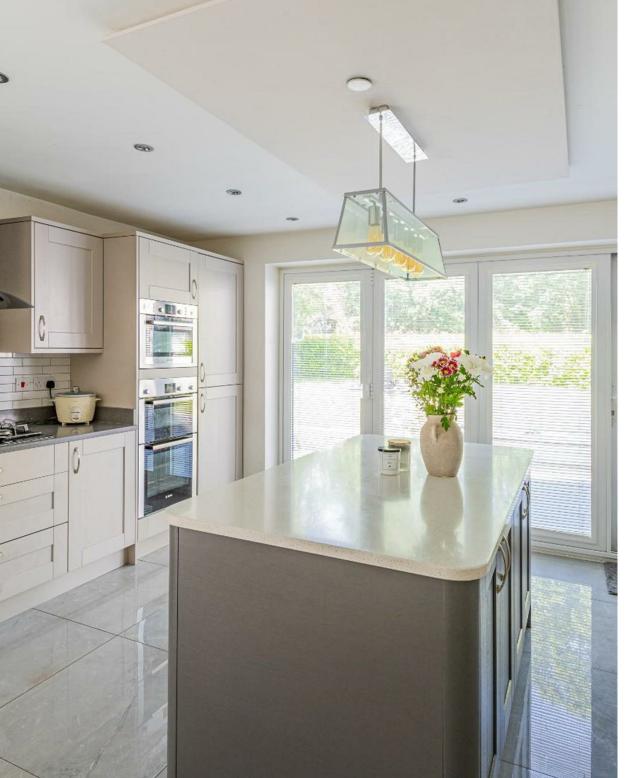

**Living Room** 5.33m x 4.19m (17'6 x 13'9)

**Laundry Room** 2.82m x 2.97m (9'3 x 9'9)

**Downstairs WC** 2.13m x 1.17m (7' x 3'10)

**Kitchen / Dining room** 6.10m x 4.93m (20'19 x 16'2)

**Family Room** 5.26m x 4.95m (17'3 x 16'3)