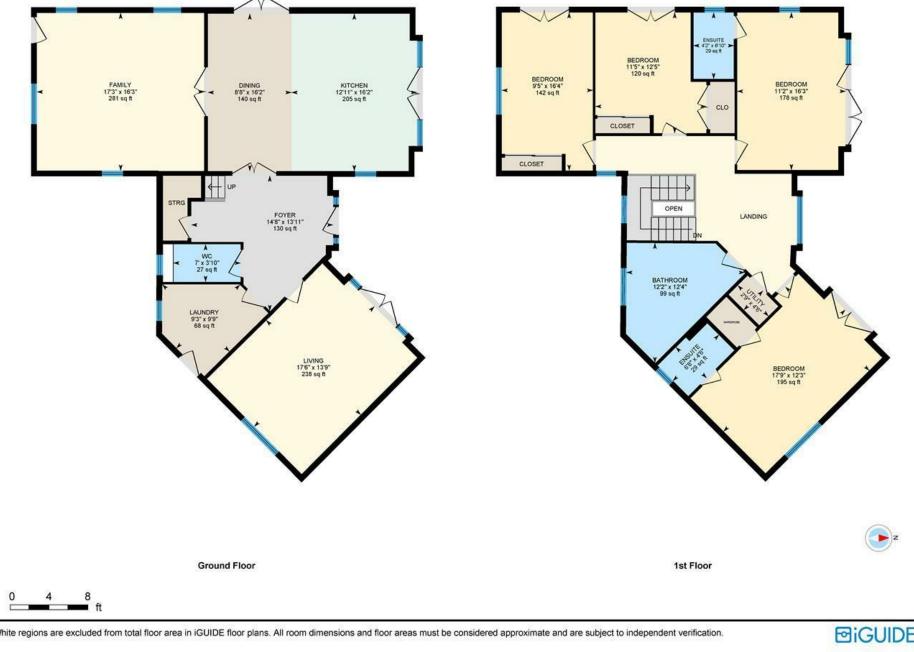

#### **PROPERTY SPECIALIST**

Mr Ollie Vincent ollie.vincent@jeffreyross.co.uk

**Entrance Foyer** 4.47m x 4.24m (14'8 x 13'11) Bathroom 3.71m x 3.76m (12'2 x 12'4) Built in 2020 - 4 years old. Property sold with a 10 year warranty. (6 years remaining)

**Living Room** 5.33m x 4.19m (17'6 x 13'9)

**Laundry Room** 2.82m x 2.97m (9'3 x 9'9)

**Downstairs WC** 2.13m x 1.17m (7' x 3'10)

**Kitchen / Dining room** 6.10m x 4.93m (20'19 x 16'2)

**Family Room** 5.26m x 4.95m (17'3 x 16'3)

To the first floor

Landing

**Bedroom One** 5.41m x 3.73m (17'9 x 12'3)

**Ensuite** 2.03m x 1.37m (6'8 x 4'6)

Wardrobe

**Bedroom Two** 3.40m x 4.95m (11'2 x 16'3)

**Ensuite** 1.27m x 2.08m (4'2 x 6'10)

**Bedroom Three** 3.48m x 3.78m (11'5 x 12'5) Built in wardrobes

**Bedroom Four** 2.87m x 4.98m (9'5 x 16'4)

**Garden** Surrounds the property, low maintenance garden the rear and side. Private front garden