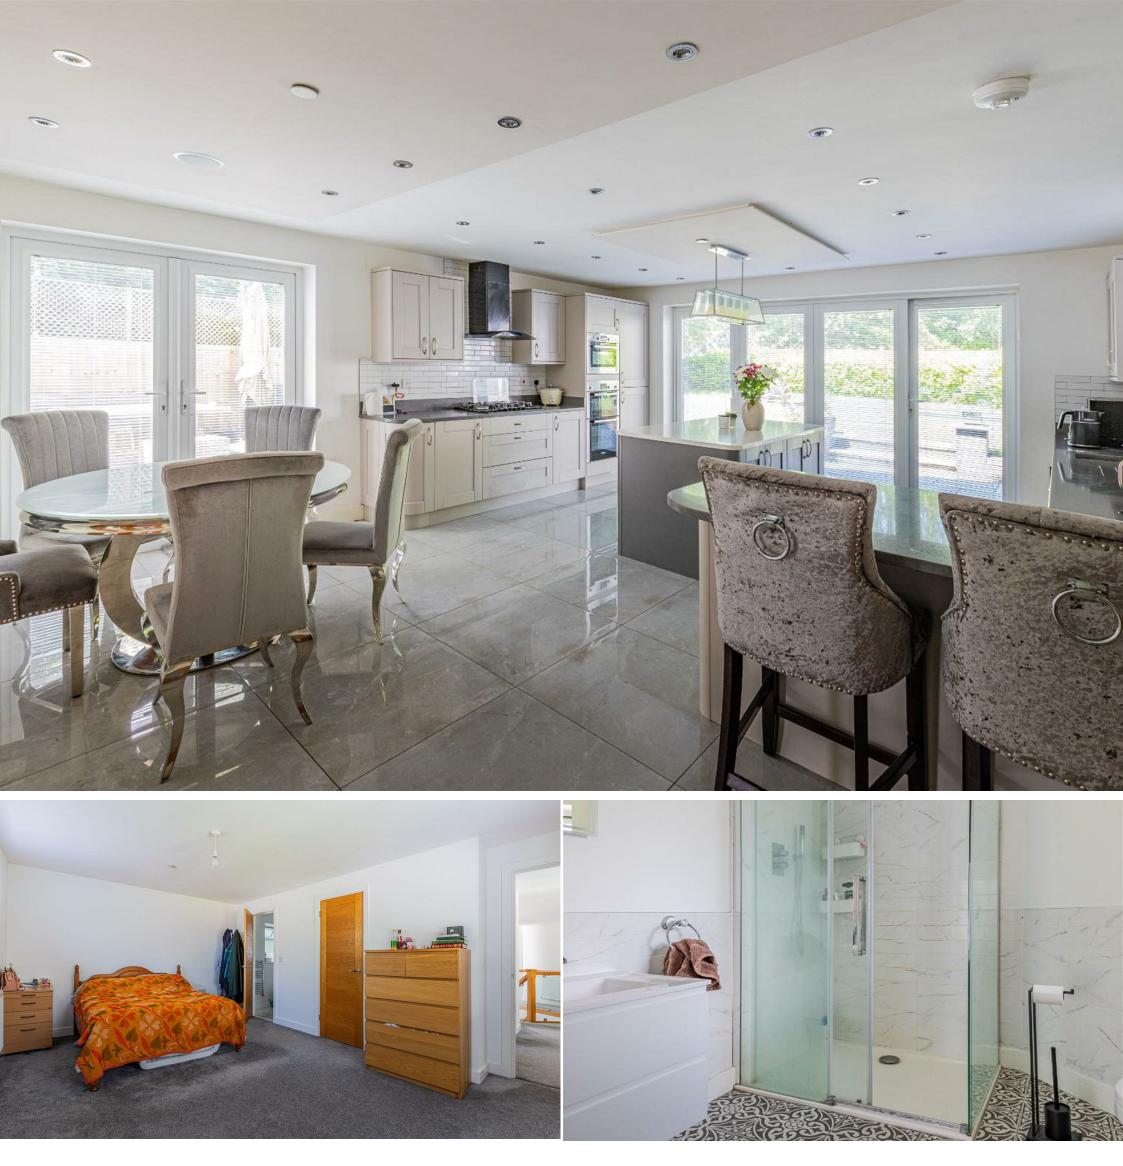

**Living Room** 5.33m x 4.19m (17'6 x 13'9)

**Laundry Room** 2.82m x 2.97m (9'3 x 9'9)

**Downstairs WC** 2.13m x 1.17m (7' x 3'10)

**Kitchen / Dining room** 6.10m x 4.93m (20'19 x 16'2)

**Family Room** 5.26m x 4.95m (17'3 x 16'3)

To the first floor

Landing

**Bedroom One** 5.41m x 3.73m (17'9 x 12'3)

**Ensuite** 2.03m x 1.37m (6'8 x 4'6)

Wardrobe

**Bedroom Two** 3.40m x 4.95m (11'2 x 16'3)

**Ensuite** 1.27m x 2.08m (4'2 x 6'10)

**Bedroom Three** 3.48m x 3.78m (11'5 x 12'5) Built in wardrobes