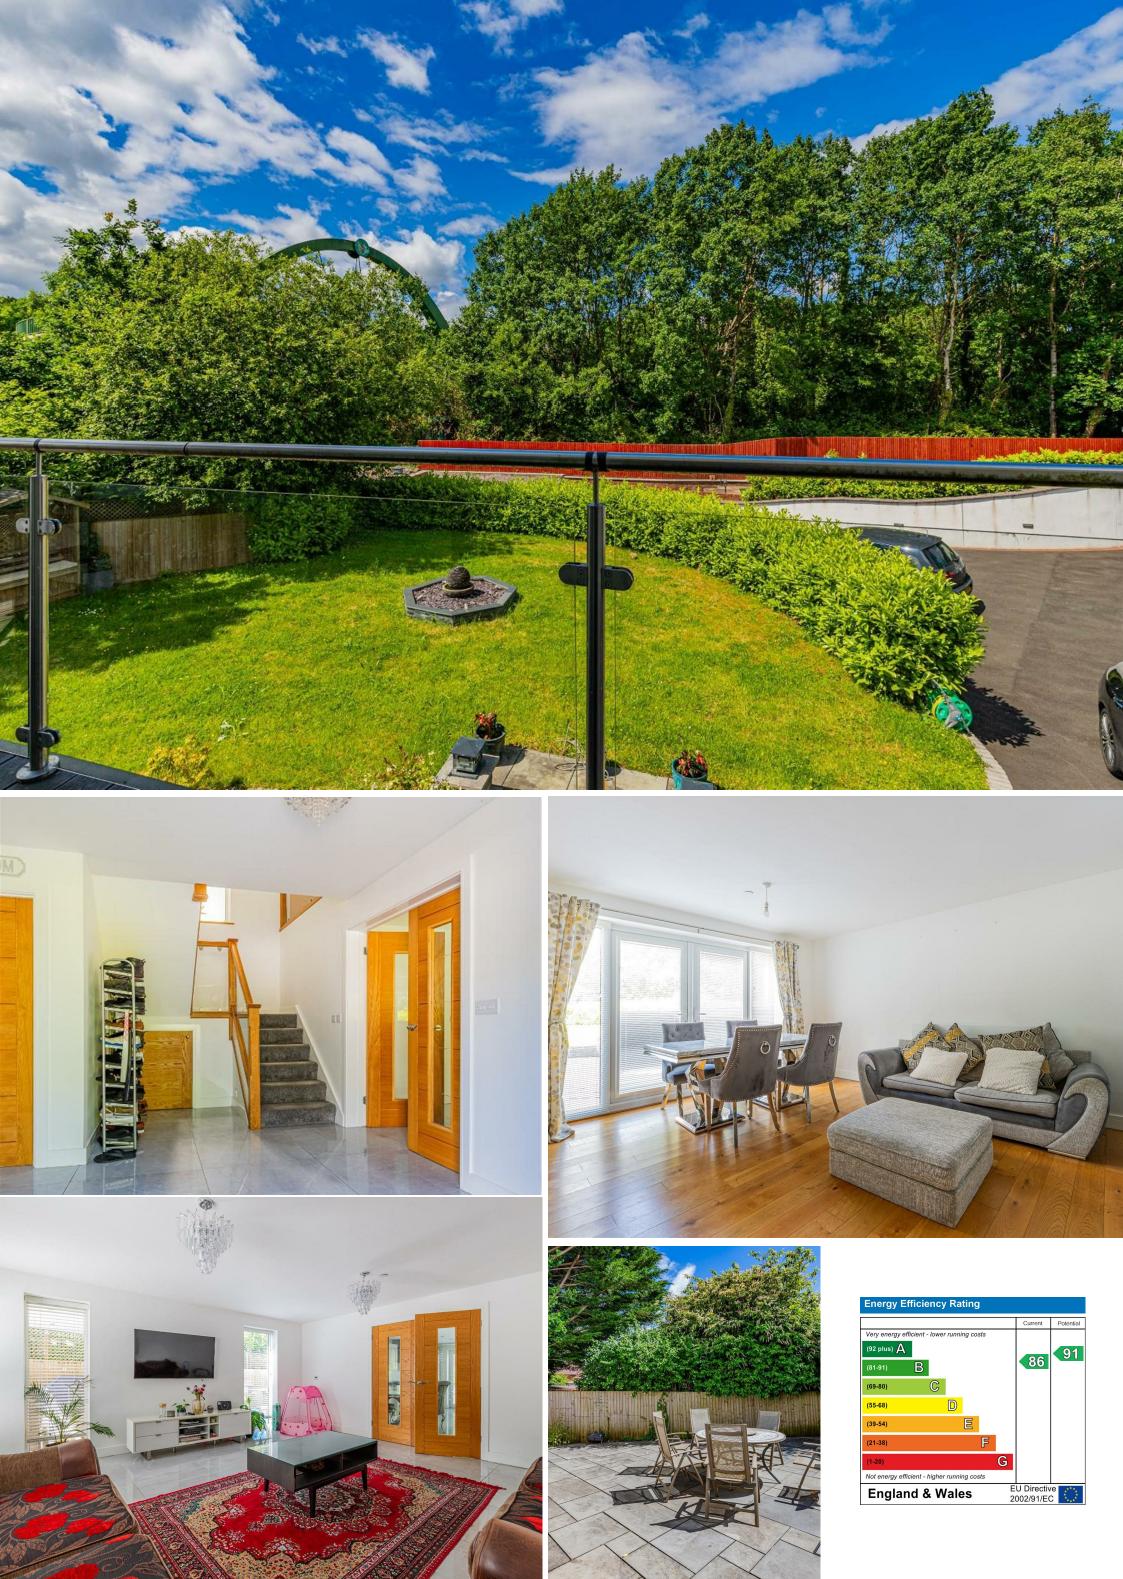

#### **CHURCH LANE**

COEDKERNEW, NP10 8TU - ASKING PRICE - £650,000

3 Bathroom(s)

2229.88 sq ft

Welcome to this stunning property located on Church Lane in the charming village of Coedkernew, Newport. This modern detached house boasts a generous 2,230 square feet of living space, offering ample room for comfortable living.

Upon entering, you are greeted by three inviting reception rooms, perfect for entertaining guests or simply relaxing with your family. With four spacious bedrooms and three bathrooms, this property provides both space and privacy for all residents.

**Living Room** 5.33m x 4.19m (17'6 x 13'9)

**Laundry Room** 2.82m x 2.97m (9'3 x 9'9)

**Downstairs WC** 2.13m x 1.17m (7' x 3'10)

**Kitchen / Dining room** 6.10m x 4.93m (20'19 x 16'2)

**Family Room** 5.26m x 4.95m (17'3 x 16'3)

To the first floor

Landing

**Bedroom One** 5.41m x 3.73m (17'9 x 12'3)

**Ensuite** 2.03m x 1.37m (6'8 x 4'6)

Wardrobe

**Bedroom Two** 3.40m x 4.95m (11'2 x 16'3)

**Ensuite** 1.27m x 2.08m (4'2 x 6'10)

**Bedroom Three** 3.48m x 3.78m (11'5 x 12'5) Built in wardrobes

**Bedroom Four** 2.87m x 4.98m (9'5 x 16'4)

**Garden** Surrounds the property, low maintenance garden the rear and side. Private front garden

#### Tenure

We are informed by our client that the property is Freehold, this is to be confirmed by your legal advisor.

**Council Tax** Band - G

**Additional Information** 