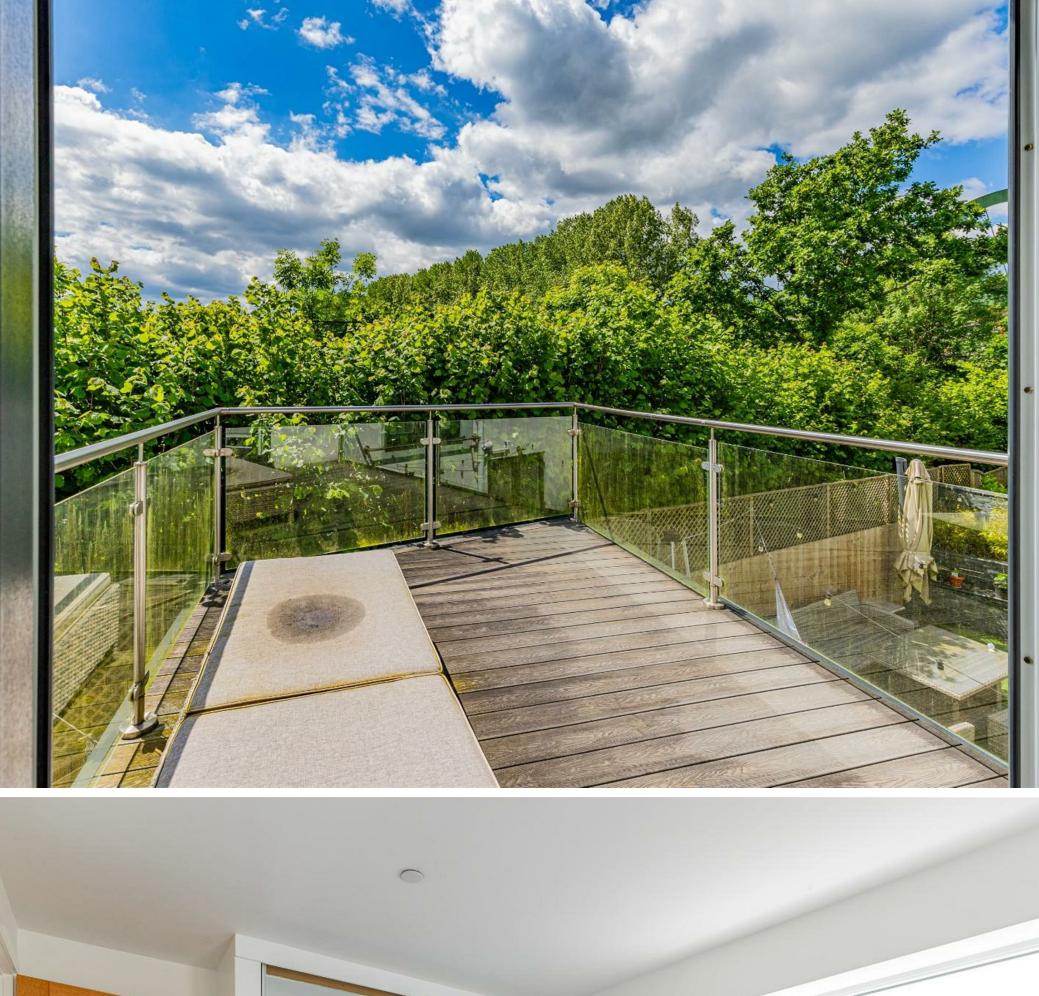

**Bedroom Four** 2.87m x 4.98m (9'5 x 16'4)

**Garden** Surrounds the property, low maintenance garden the rear and side. Private front garden