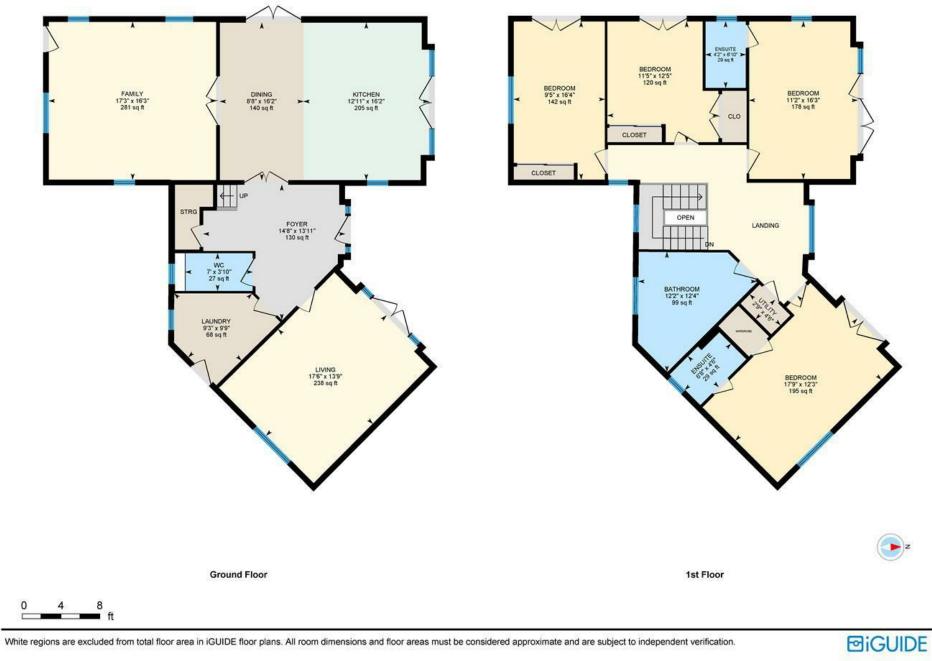

#### **PROPERTY SPECIALIST**

Mr Ollie Vincent ollie.vincent@jeffreyross.co.uk

**Entrance Foyer** 4.47m x 4.24m (14'8 x 13'11) Bathroom 3.71m x 3.76m (12'2 x 12'4) Built in 2020 - 4 years old. Property sold with a 10 year warranty. (6 years remaining)

**Living Room** 5.33m x 4.19m (17'6 x 13'9)

**Laundry Room** 2.82m x 2.97m (9'3 x 9'9)

**Downstairs WC** 2.13m x 1.17m (7' x 3'10)

**Kitchen / Dining room** 6.10m x 4.93m (20'19 x 16'2)

**Family Room** 5.26m x 4.95m (17'3 x 16'3)

To the first floor

Landing

**Bedroom One** 5.41m x 3.73m (17'9 x 12'3)

**Ensuite** 2.03m x 1.37m (6'8 x 4'6)

Wardrobe

**Bedroom Two** 3.40m x 4.95m (11'2 x 16'3)

**Ensuite** 1.27m x 2.08m (4'2 x 6'10)

**Bedroom Three** 3.48m x 3.78m (11'5 x 12'5) Built in wardrobes

**Bedroom Four** 2.87m x 4.98m (9'5 x 16'4)

**Garden** Surrounds the property, low maintenance garden the rear and side. Private front garden