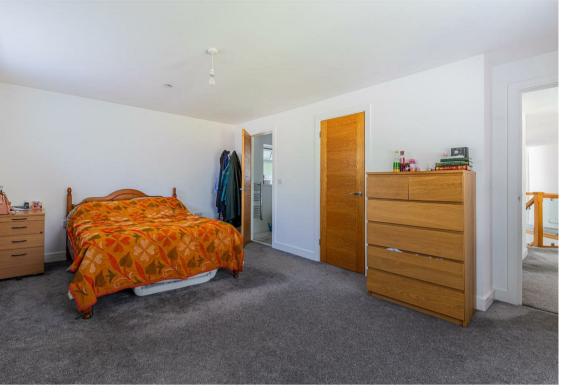

**BEDROOM ONE** 

5.41m x 3.73m (17'9 x 12'3)

**ENSUITE** 

2.03m x 1.37m (6'8 x 4'6)

**WARDROBE** 

**BATHROOM** 

3.71m x 3.76m (12'2 x 12'4)

**BEDROOM TWO** 

3.40m x 4.95m (11'2 x 16'3)

**ENSUITE** 

1.27m x 2.08m (4'2 x 6'10)

**BEDROOM THREE** 

3.48m x 3.78m (11'5 x 12'5)

Built in wardrobes

**BEDROOM FOUR** 

2.87m x 4.98m (9'5 x 16'4)