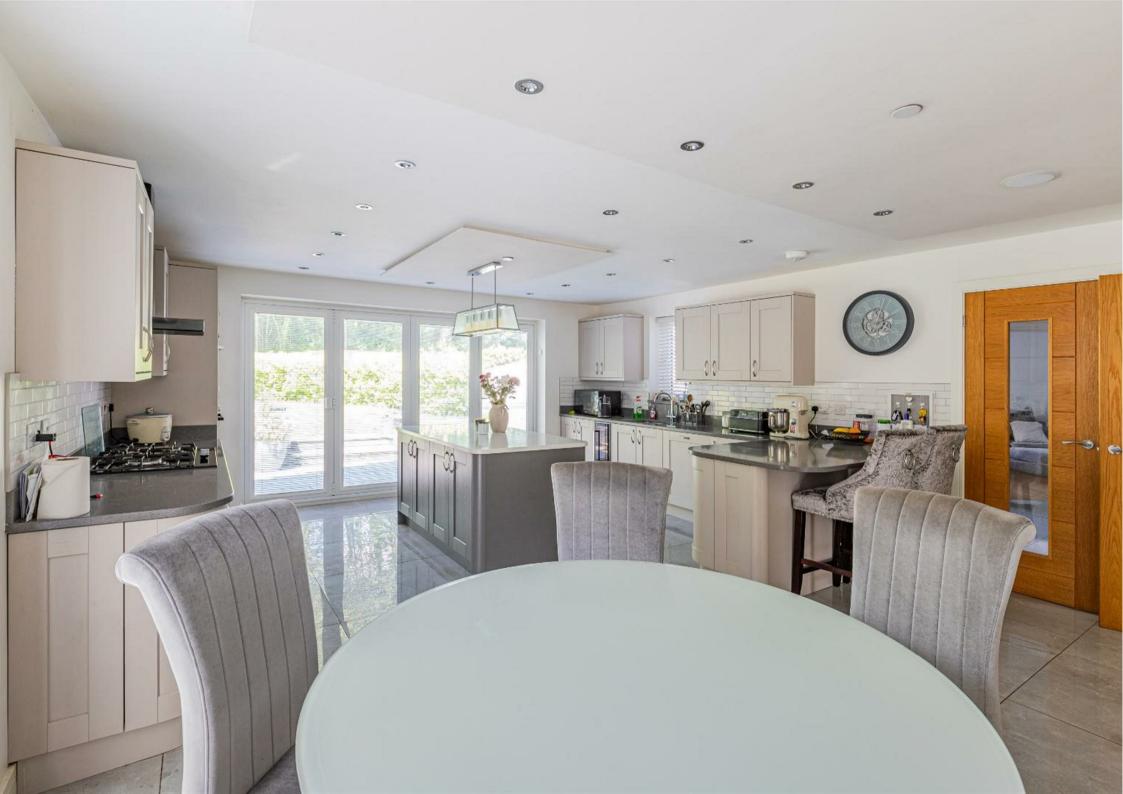

**DOWNSTAIRS WC** 

2.13m x 1.17m (7' x 3'10)

**KITCHEN / DINING ROOM** 

6.10m x 4.93m (20'19 x 16'2)

**FAMILY ROOM** 

5.26m x 4.95m (17'3 x 16'3)

TO THE FIRST FLOOR

**LANDING** 