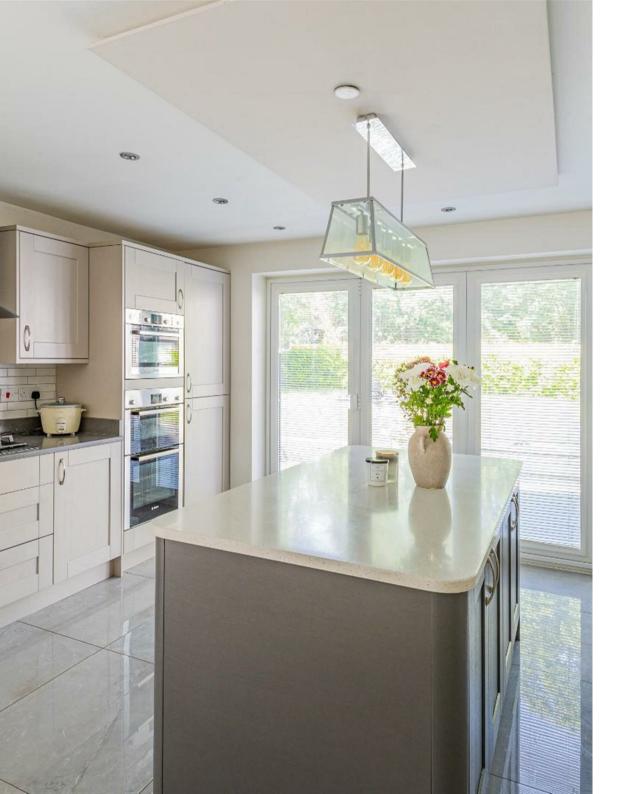

**DOWNSTAIRS WC** 

2.13m x 1.17m (7' x 3'10)

**KITCHEN / DINING ROOM** 

6.10m x 4.93m (20'19 x 16'2)

**FAMILY ROOM** 

5.26m x 4.95m (17'3 x 16'3)

TO THE FIRST FLOOR

**LANDING** 