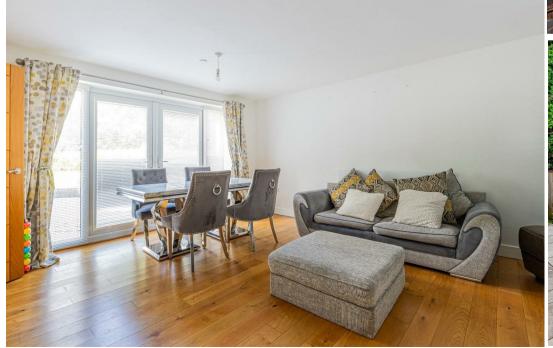

**DOWNSTAIRS WC** 

2.13m x 1.17m (7' x 3'10)

**KITCHEN / DINING ROOM** 

6.10m x 4.93m (20'19 x 16'2)

**FAMILY ROOM** 

5.26m x 4.95m (17'3 x 16'3)

TO THE FIRST FLOOR

**LANDING** 