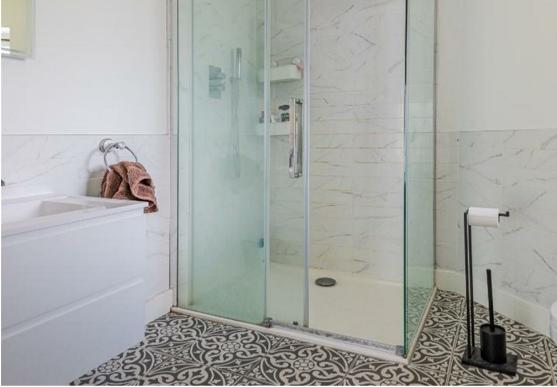

**BEDROOM ONE** 

5.41m x 3.73m (17'9 x 12'3)

**ENSUITE** 

2.03m x 1.37m (6'8 x 4'6)

**WARDROBE** 

**BATHROOM** 

3.71m x 3.76m (12'2 x 12'4)

**BEDROOM TWO** 

3.40m x 4.95m (11'2 x 16'3)

**ENSUITE** 

1.27m x 2.08m (4'2 x 6'10)

**BEDROOM THREE** 

3.48m x 3.78m (11'5 x 12'5)

Built in wardrobes

**BEDROOM FOUR** 

2.87m x 4.98m (9'5 x 16'4)