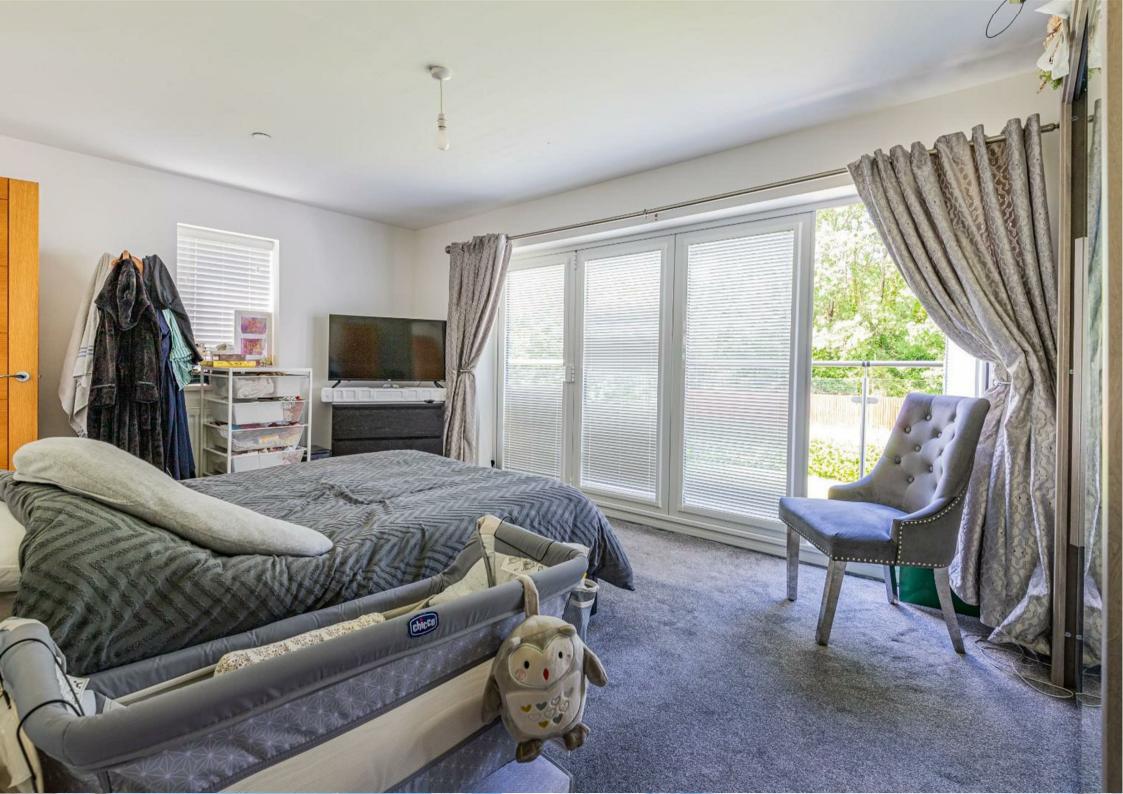

**BEDROOM ONE** 

5.41m x 3.73m (17'9 x 12'3)

**ENSUITE** 

2.03m x 1.37m (6'8 x 4'6)

**WARDROBE** 

**BATHROOM** 

3.71m x 3.76m (12'2 x 12'4)

**BEDROOM TWO** 