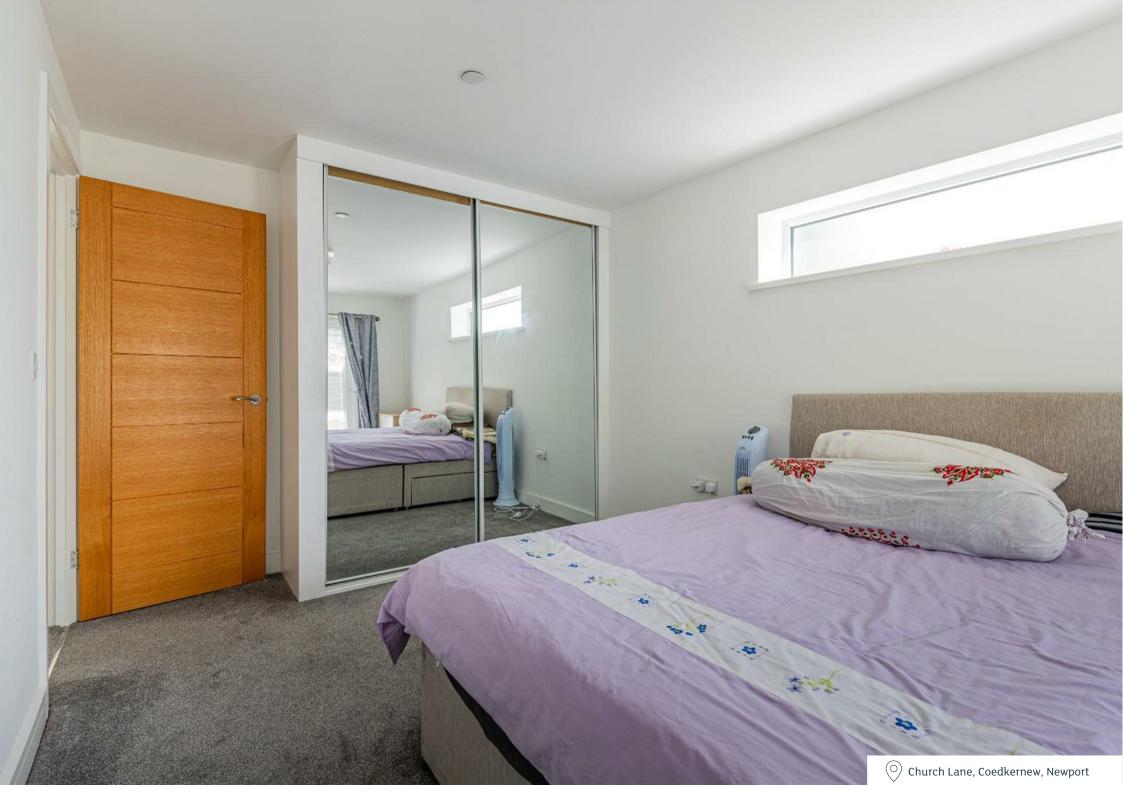

**BEDROOM ONE** 

5.41m x 3.73m (17'9 x 12'3)

**ENSUITE** 

2.03m x 1.37m (6'8 x 4'6)

**WARDROBE** 

**BATHROOM** 

3.71m x 3.76m (12'2 x 12'4)

**BEDROOM TWO** 

3.40m x 4.95m (11'2 x 16'3)

**ENSUITE** 

1.27m x 2.08m (4'2 x 6'10)

**BEDROOM THREE** 

3.48m x 3.78m (11'5 x 12'5)

Built in wardrobes

**BEDROOM FOUR** 

2.87m x 4.98m (9'5 x 16'4)