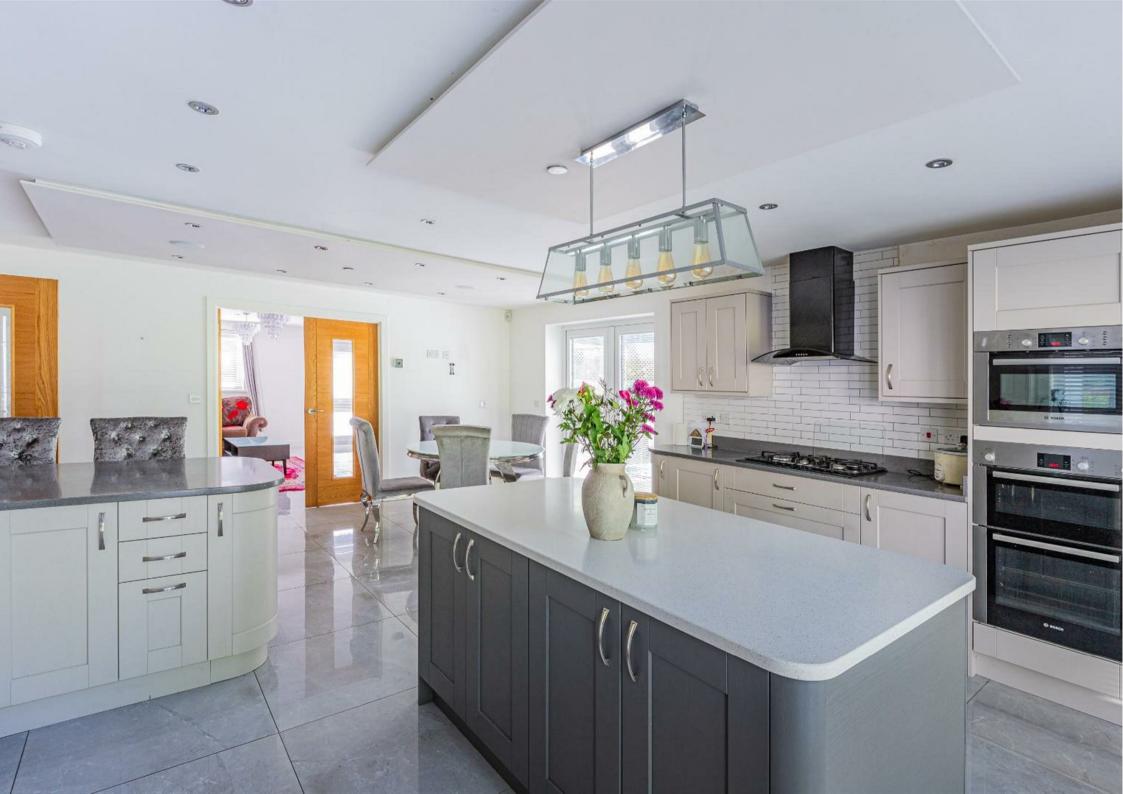

**DOWNSTAIRS WC** 

2.13m x 1.17m (7' x 3'10)

**KITCHEN / DINING ROOM** 

6.10m x 4.93m (20'19 x 16'2)

**FAMILY ROOM** 

5.26m x 4.95m (17'3 x 16'3)

TO THE FIRST FLOOR

**LANDING** 