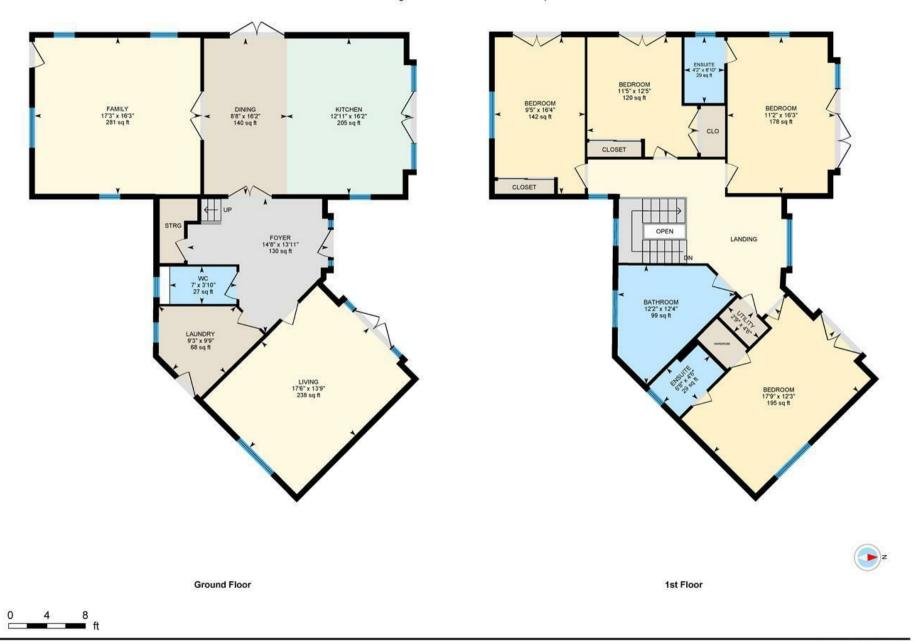

## PROPERTY SPECIALIST

Mr Ollie Vincent ollie.vincent@jeffreyross.co.uk

**ENTRANCE FOYER** 

4.47m x 4.24m (14'8 x 13'11)

**LIVING ROOM** 

5.33m x 4.19m (17'6 x 13'9)

**LAUNDRY ROOM** 

2.82m x 2.97m (9'3 x 9'9)

**DOWNSTAIRS WC** 

2.13m x 1.17m (7' x 3'10)

**KITCHEN / DINING ROOM** 

6.10m x 4.93m (20'19 x 16'2)

**FAMILY ROOM** 

5.26m x 4.95m (17'3 x 16'3)

TO THE FIRST FLOOR

**LANDING** 

**BEDROOM ONE** 

5.41m x 3.73m (17'9 x 12'3)

**ENSUITE** 

2.03m x 1.37m (6'8 x 4'6)

**WARDROBE** 

**BATHROOM** 

3.71m x 3.76m (12'2 x 12'4)

**BEDROOM TWO** 

3.40m x 4.95m (11'2 x 16'3)

**ENSUITE** 

1.27m x 2.08m (4'2 x 6'10)

**BEDROOM THREE** 

3.48m x 3.78m (11'5 x 12'5)

Built in wardrobes

**BEDROOM FOUR** 

2.87m x 4.98m (9'5 x 16'4)

## Church Ln, Coedkernew, NWP

Main Building: Total Interior Area 2229.88 sq ft