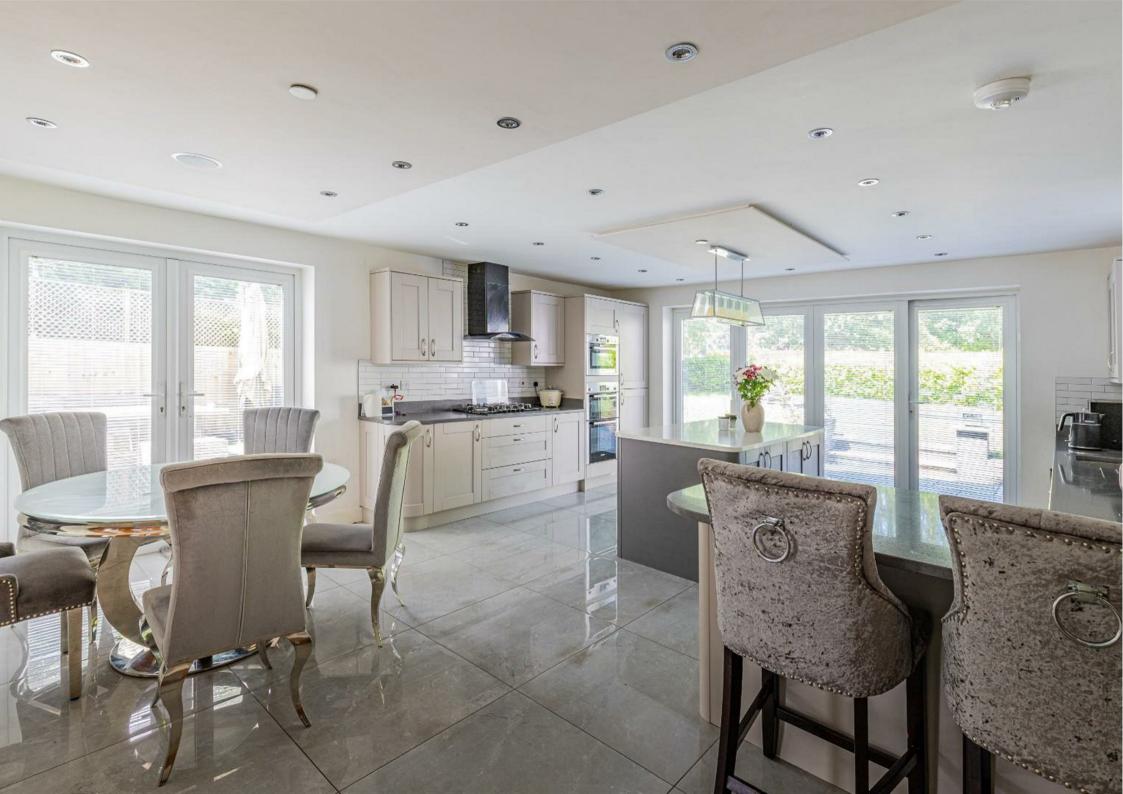

**DOWNSTAIRS WC** 

2.13m x 1.17m (7' x 3'10)

**KITCHEN / DINING ROOM** 

6.10m x 4.93m (20'19 x 16'2)

**FAMILY ROOM** 

5.26m x 4.95m (17'3 x 16'3)

TO THE FIRST FLOOR

**LANDING** 