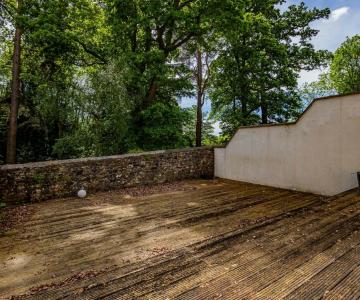

2.43m x 1.95m (7'11" x 6'4")

GARDEN

Low maintenance and fully decked rear garden with views over the country side.

TENUR

We are informed by our client that the property is Freehold, this is to be confirmed by your legal advisor.