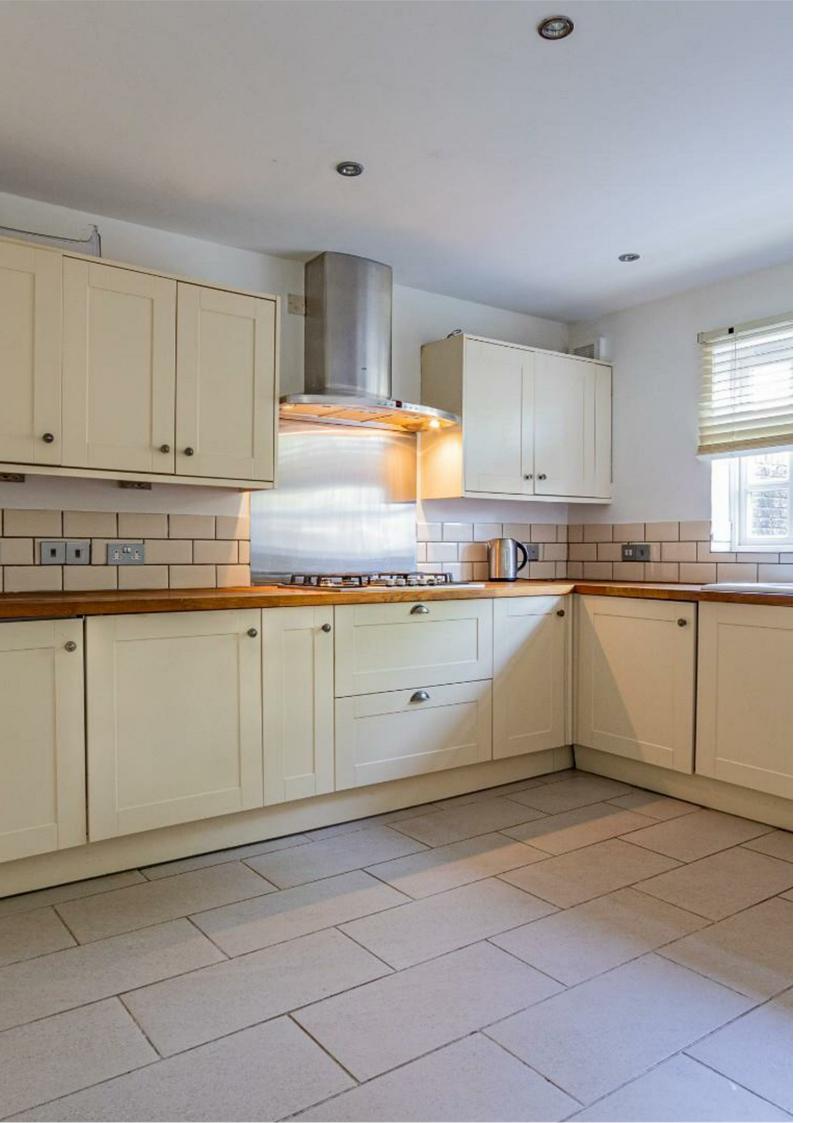

CARDIFF'S HOME FOR STYLISH SALES & LETTINGS

 C
 E
 F
 N
 A
 B
 L
 Y
 P
 A
 R
 K

JeffreyRoss

ENTRANCE HALLWAY 3.17m x 3.42m (10'4" x 11'2")

DOWNSTAIRS WC

KITCHEN BREAKFAST ROOM 3.28m x 4.04m (10'9" x 13'3")