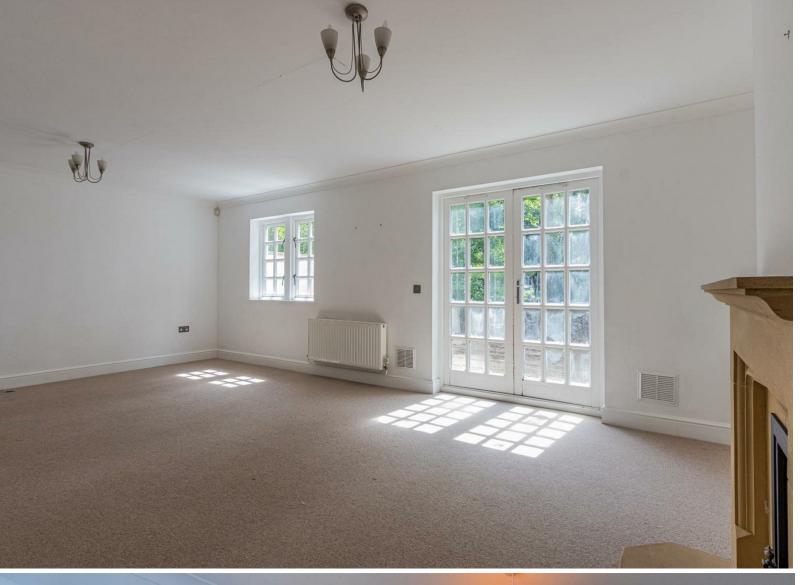

LIVING ROOM

6.65m x 4.39m (21'9" x 14'4")

French doors onto garden and feature fireplace.

TO THE FIRST FLOOR

LANDING

Storage cupboard and loft access.

MASTER BEDROOM

3.89m x 5.17m widest points (12'9" x 16'11" widest points)