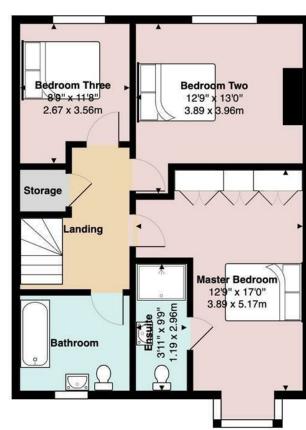

LIVING ROOM

6.65m x 4.39m (21'9" x 14'4")

French doors onto garden and feature fireplace.

TO THE FIRST FLOOR

LANDING

Storage cupboard and loft access.

MASTER BEDROOM

3.89m x 5.17m widest points (12'9" x 16'11" widest points)

Built in wardrobes and door to:

ENSUITE

1.19m x 2.96m (3'10" x 9'8")

BEDROOM TWO

3.89m x 3.96m (12'9" x 12'11")

BEDROOM THREE

2.67m x 3.56m (8'9" x 11'8")

FAMILY BATHROOM

2.43m x 1.95m (7'11" x 6'4")

GARDEN

Low maintenance and fully decked rear garden with views over the country side.

TENUR

We are informed by our client that the property is Freehold, this is to be confirmed by your legal advisor.