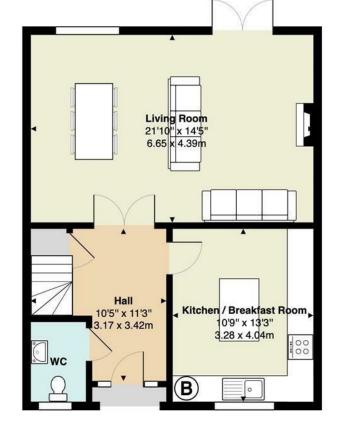

CARDIFF'S HOME FOR STYLISH SALES & LETTINGS

 C
 E
 F
 N
 A
 B
 L
 Y
 P
 A
 R
 K

JeffreyRoss

ENTRANCE HALLWAY 3.17m x 3.42m (10'4" x 11'2")

DOWNSTAIRS WC

KITCHEN BREAKFAST ROOM 3.28m x 4.04m (10'9" x 13'3")

LIVING ROOM

6.65m x 4.39m (21'9" x 14'4")

French doors onto garden and feature fireplace.

TO THE FIRST FLOOR

LANDING

Storage cupboard and loft access.

MASTER BEDROOM

3.89m x 5.17m widest points (12'9" x 16'11" widest points)