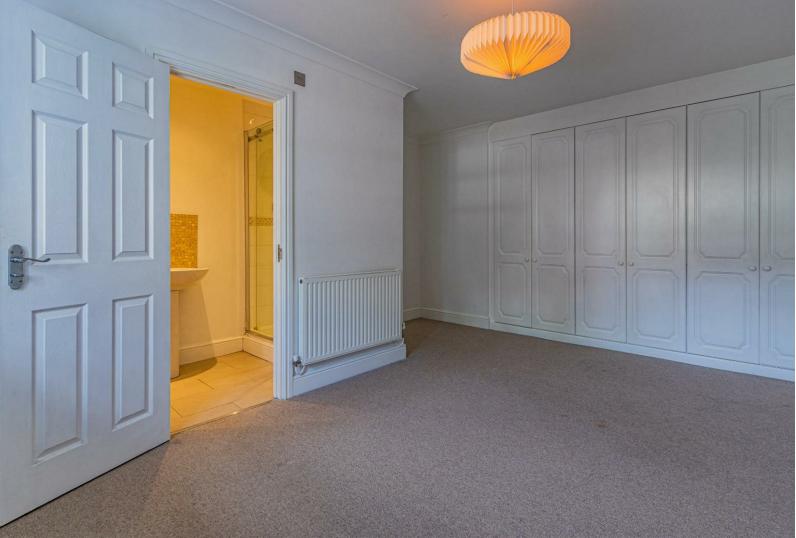

LIVING ROOM

6.65m x 4.39m (21'9" x 14'4")

French doors onto garden and feature fireplace.

TO THE FIRST FLOOR

LANDING

Storage cupboard and loft access.

MASTER BEDROOM

3.89m x 5.17m widest points (12'9" x 16'11" widest points)

Built in wardrobes and door to:

ENSUITE

1.19m x 2.96m (3'10" x 9'8")

BEDROOM TWO

3.89m x 3.96m (12'9" x 12'11")

BEDROOM THREE

2.67m x 3.56m (8'9" x 11'8")

FAMILY BATHROOM