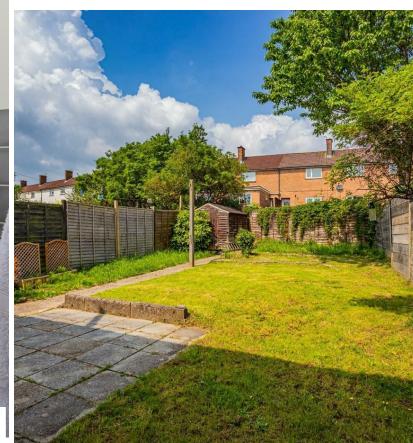

BEDROOM THREE

FAMILY BATHROOM Stylish family bathroom that benefits newly fitted walk in shower.

GARDEN Impressive West facing garden

DRIVEWAY Newly installed to allow for 2 parking spaces to the front.

TENURE We are informed by client that the property is Freehold, this is to be confirmed by your legal advisor