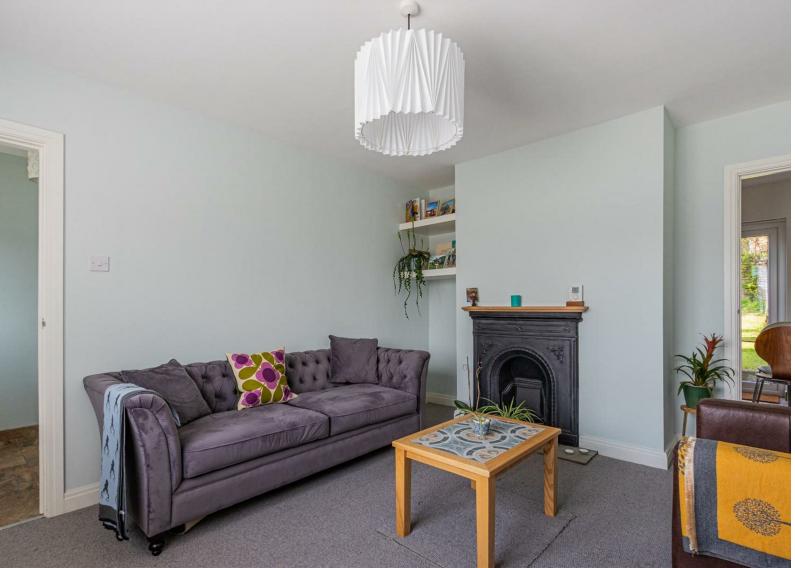

#### ENTRANCE HALLWAY

LIVING ROOM Door leads to kitchen / diner.

KITCHEN / BREAKFAST ROOM

UTILITY ROOM

DOWNSTIRS WC

TO THE FIRST FLOOR

MASTER BEDROOM Benefits fitted wardrobes

BEDROOM TWO