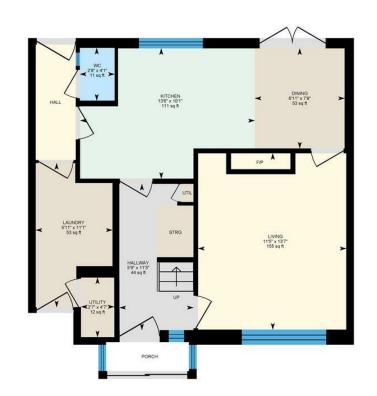

PROPERTY SPECIALIST Mr Elliott Hooper-Nash Elliott@jeffreyross.co.uk 02920 499680 Director

Ground Floo

### Bardsey Cres, Llanishen, CRF

Main Building: Total Interior Area 1036.82 sq ft

1st Floor