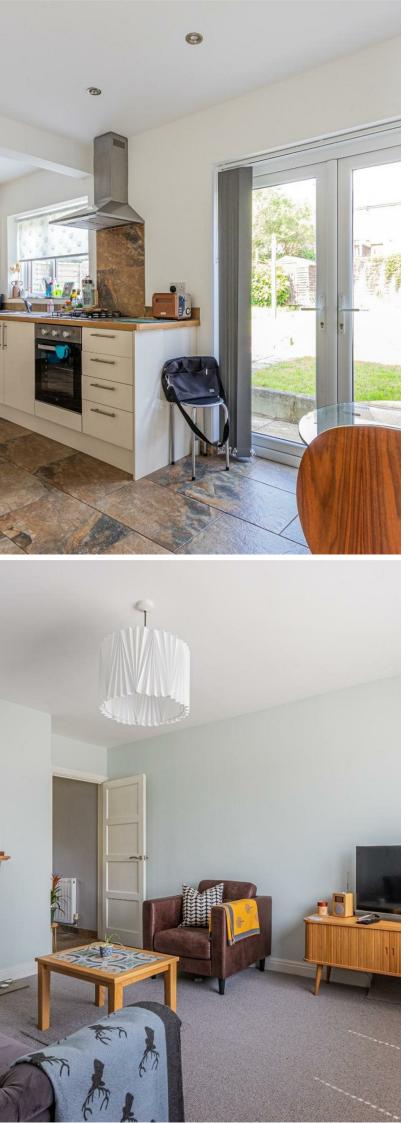

#### ENTRANCE HALLWAY

LIVING ROOM Door leads to kitchen / diner.

KITCHEN / BREAKFAST ROOM

UTILITY ROOM

DOWNSTIRS WC

TO THE FIRST FLOOR

MASTER BEDROOM Benefits fitted wardrobes

BEDROOM TWO

The house features a beautifully refurbished bathroom and a brand new kitchen, adding a touch of modern elegance to the traditional charm of the property. The new driveway provides convenient parking for two vehicles, ensuring you never have to worry about finding a spot after a long day.