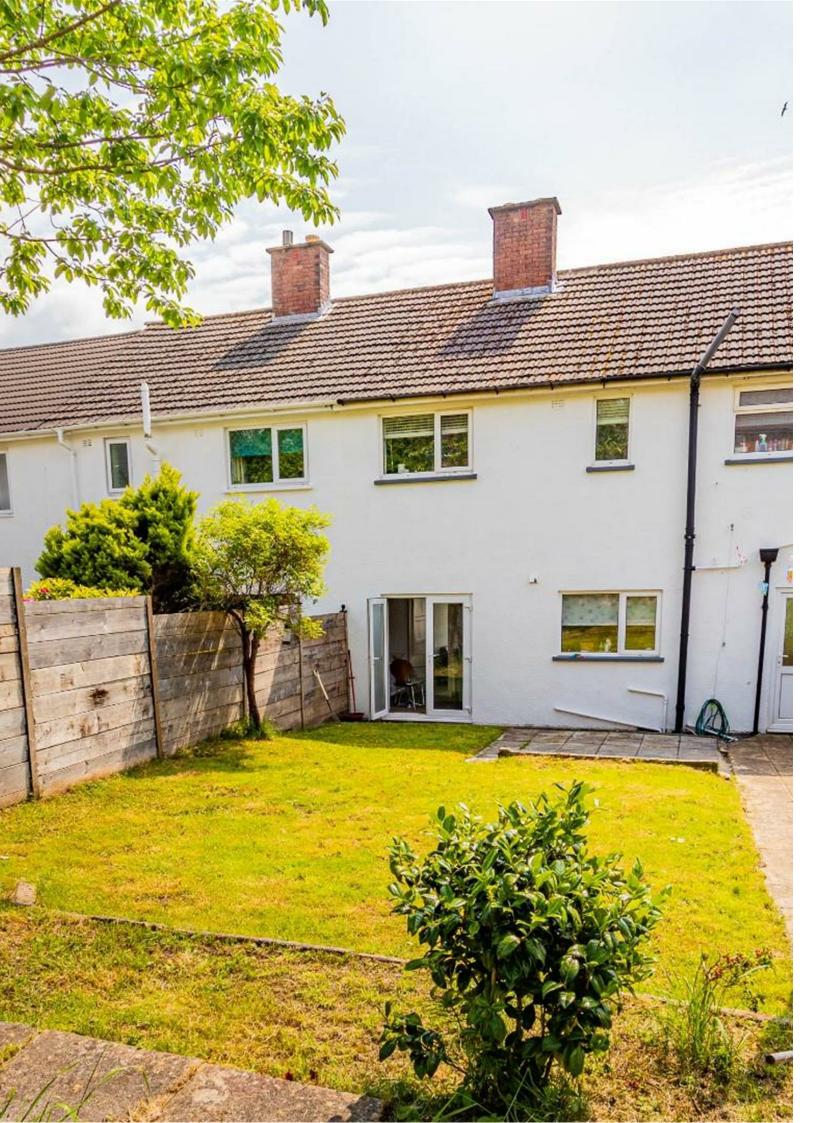

BEDROOM THREE

FAMILY BATHROOM Stylish family bathroom that benefits newly fitted walk in shower.

GARDEN Impressive West facing garden

DRIVEWAY Newly installed to allow for 2 parking spaces to the front.

TENURE We are informed by client that the property is Freehold, this is to be confirmed by your legal advisor