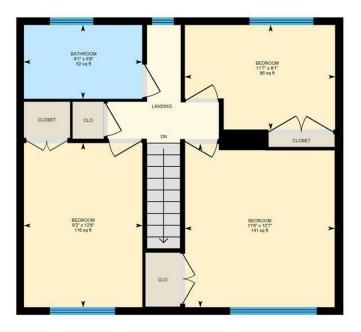

#### ENTRANCE HALLWAY

LIVING ROOM Door leads to kitchen / diner.

KITCHEN / BREAKFAST ROOM

UTILITY ROOM

DOWNSTIRS WC

TO THE FIRST FLOOR

MASTER BEDROOM Benefits fitted wardrobes

BEDROOM TWO

BEDROOM THREE

FAMILY BATHROOM Stylish family bathroom that benefits newly fitted walk in shower.

GARDEN Impressive West facing garden

DRIVEWAY Newly installed to allow for 2 parking spaces to the front.

TENURE We are informed by client that the property is Freehold, this is to be confirmed by your legal advisor

### Bardsey Cres, Llanishen, CRF

Main Building: Total Interior Area 1036.82 sq ft

1st Floor