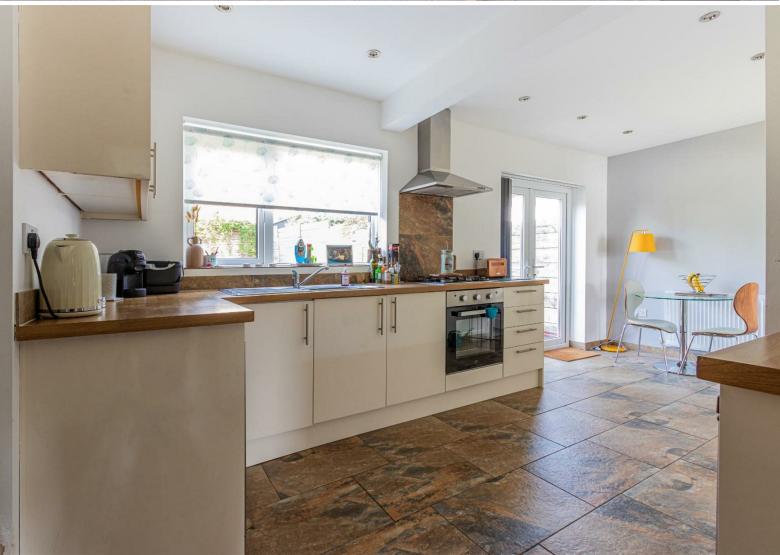

#### ENTRANCE HALLWAY

LIVING ROOM Door leads to kitchen / diner.

KITCHEN / BREAKFAST ROOM

UTILITY ROOM

DOWNSTIRS WC

TO THE FIRST FLOOR

MASTER BEDROOM Benefits fitted wardrobes

BEDROOM TWO

The house features a beautifully refurbished bathroom and a brand new kitchen, adding a touch of modern elegance to the traditional charm of the property. The new driveway provides convenient parking for two vehicles, ensuring you never have to worry about finding a spot after a long day.