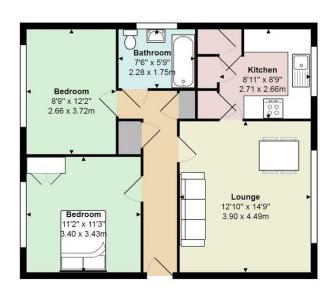

## Woodside Court, Llanishen

Total Area: 658 ft<sup>2</sup> ... 61.2 m<sup>2</sup> All measurements are approximate and for display purposes only