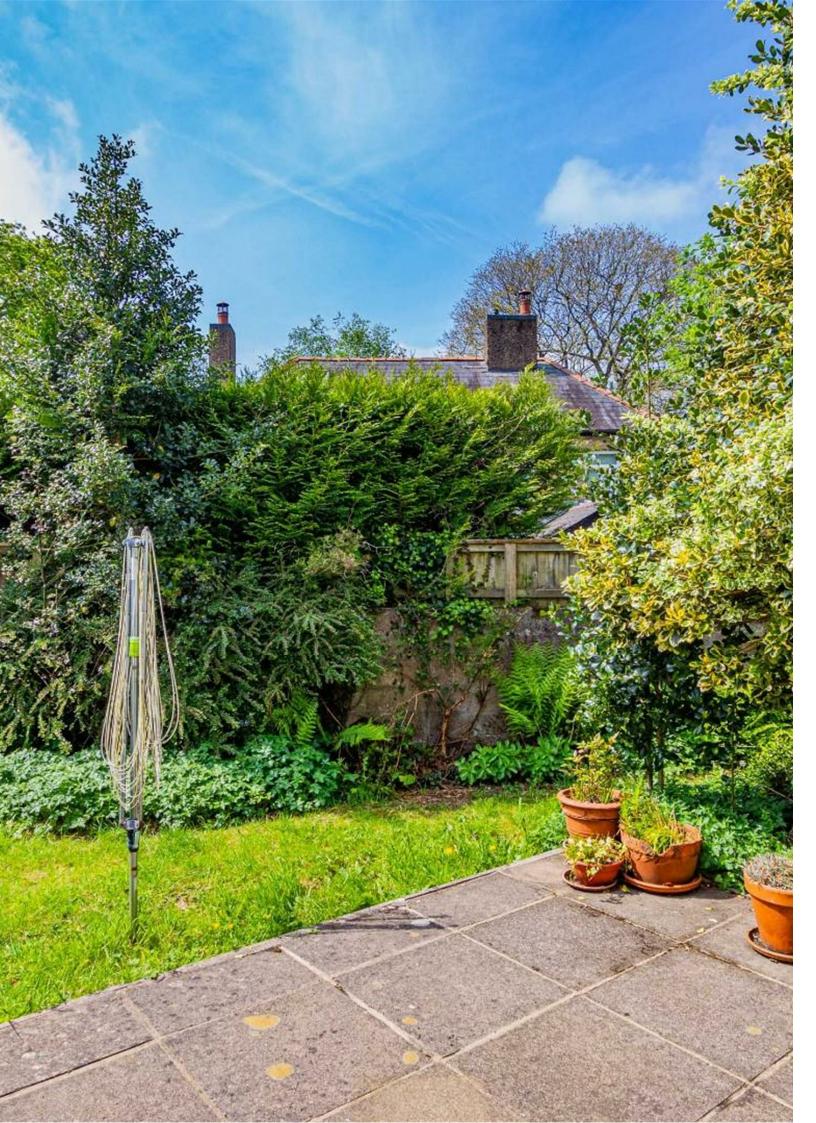

TO THE FIRST FLOOR

BEDROOM ONE 3.66m x 4.88m (12'0" x 16'0")

BEDROOM TWO 3.66m x 3.65m (12'0" x 11'11")

BEDROOM THREE 2.42m x 2.87m (7'11" x 9'4")

BATHROOM 2.42m x 1.76m (7'11" x 5'9")

South Facing Garden that wraps around the rear of the garage.

Single garage with up and over door.

COUNCIL TAX Band - F

TENURE

We are advised by our client that the property is Freehold, this is to be confirmed by your legal advisor.

ADDITIONAL INFORMATION
Offered to the market with no ongoing Chain
Packed full of potential
Driveway Parking
Potential to make the garden bigger.
Sought after location