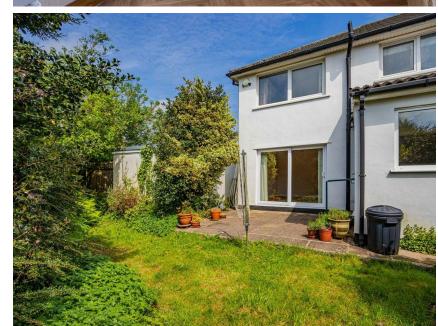

TO THE FIRST FLOOR

BEDROOM ONE 3.66m x 4.88m (12'0" x 16'0")

BEDROOM TWO 3.66m x 3.65m (12'0" x 11'11")

BEDROOM THREE 2.42m x 2.87m (7'11" x 9'4")

BATHROOM 2.42m x 1.76m (7'11" x 5'9")

South Facing Garden that wraps around the rear of the garage.

Single garage with up and over door.

COUNCIL TAX Band - F

TENURE

We are advised by our client that the property is Freehold, this is to be confirmed by your legal advisor.

ADDITIONAL INFORMATION
Offered to the market with no ongoing Chain
Packed full of potential
Driveway Parking
Potential to make the garden bigger.
Sought after location