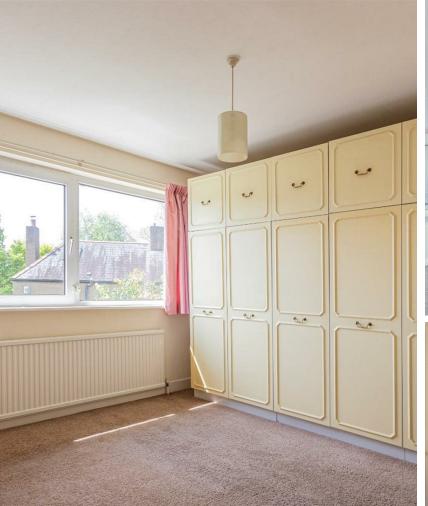

TO THE FIRST FLOOR

BEDROOM ONE 3.66m x 4.88m (12'0" x 16'0")

BEDROOM TWO 3.66m x 3.65m (12'0" x 11'11")

BEDROOM THREE 2.42m x 2.87m (7'11" x 9'4")

BATHROOM 2.42m x 1.76m (7'11" x 5'9")

South Facing Garden that wraps around the rear of the garage.