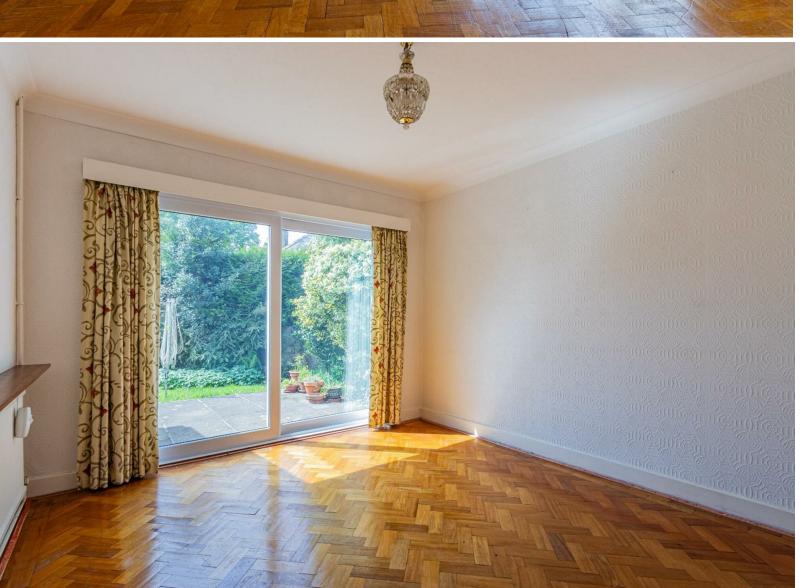

TO THE FIRST FLOOR

BEDROOM ONE 3.66m x 4.88m (12'0" x 16'0")

BEDROOM TWO 3.66m x 3.65m (12'0" x 11'11")

BEDROOM THREE 2.42m x 2.87m (7'11" x 9'4")

BATHROOM 2.42m x 1.76m (7'11" x 5'9")

South Facing Garden that wraps around the rear of the garage.