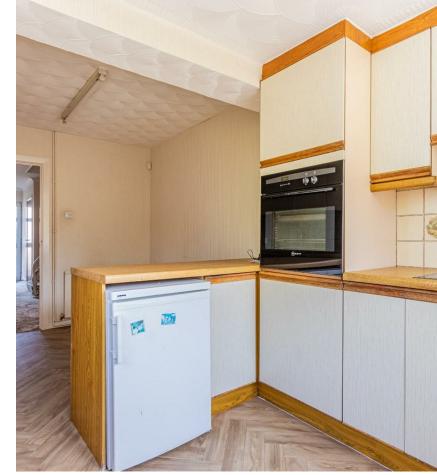

## ENTRANCE HALLWAY

LIVING ROOM 3.65m x 4.87m (11'11" x 15'11")

DINING ROOM 3.18m x 3.66m (10'5" x 12'0")

KITCHEN / BREAKFAST ROOM 5.66m x 2.90m widest points (18'6" x 9'6" widest points)

DOWNSTAIRS WC 0.85m x 1.69m (2'9" x 5'6")

The extended kitchen diner make this a great space and one to put your own stamp on, especially given the end values on the road. Parking will never be an issue with the driveway parking available, making coming home a breeze. Additionally, the garage offers extra storage space at the rear. the location is perfect for access to Llanishen Train station and