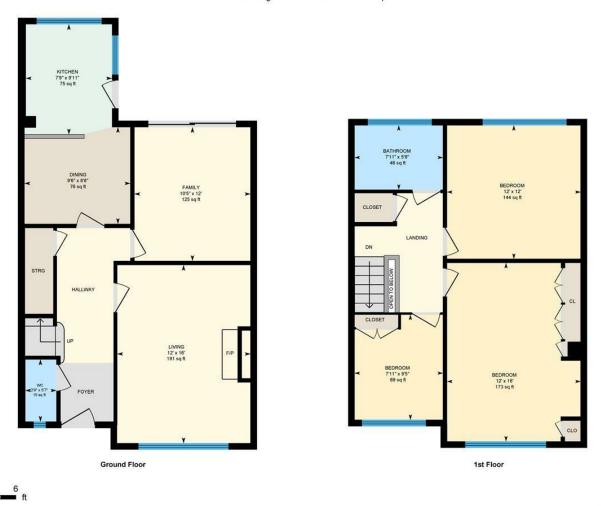

## ENTRANCE HALLWAY

LIVING ROOM 3.65m x 4.87m (11'11" x 15'11")

DINING ROOM 3.18m x 3.66m (10'5" x 12'0")

KITCHEN / BREAKFAST ROOM 5.66m x 2.90m widest points (18'6" x 9'6" widest points)

DOWNSTAIRS WC 0.85m x 1.69m (2'9" x 5'6")

TO THE FIRST FLOOR

BEDROOM ONE 3.66m x 4.88m (12'0" x 16'0")

BEDROOM TWO 3.66m x 3.65m (12'0" x 11'11")

BEDROOM THREE 2.42m x 2.87m (7'11" x 9'4")

BATHROOM 2.42m x 1.76m (7'11" x 5'9")

South Facing Garden that wraps around the rear of the garage.

Single garage with up and over door.

COUNCIL TAX Band - F

TENURE

We are advised by our client that the property is Freehold, this is to be confirmed by your legal advisor.

ADDITIONAL INFORMATION
Offered to the market with no ongoing Chain
Packed full of potential
Driveway Parking
Potential to make the garden bigger.
Sought after location

## Old Vicarage CI, Llanishen, CRF

Main Building: Total Interior Area 1185.55 sq ft

White regions are excluded from total floor area in iGUIDE floor plans. All room dimensions and floor areas must be considered approximate and are subject to independent verification.