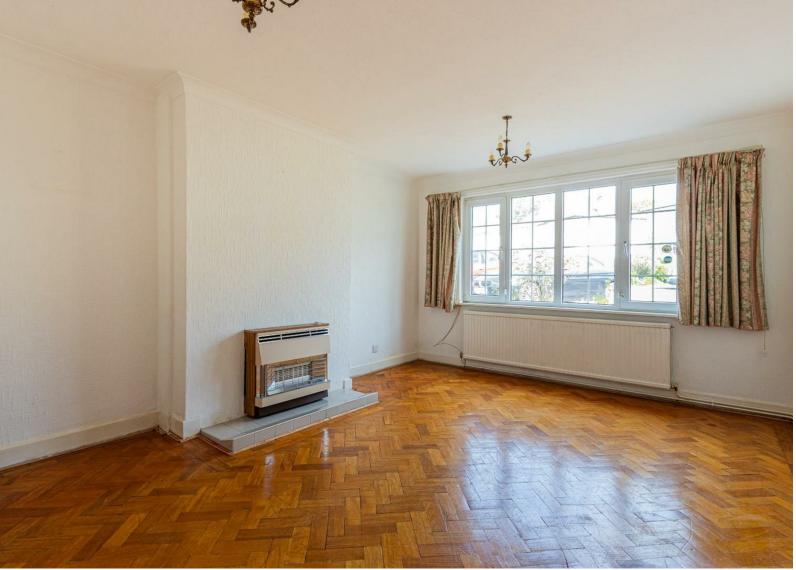

## ENTRANCE HALLWAY

LIVING ROOM 3.65m x 4.87m (11'11" x 15'11")

DINING ROOM 3.18m x 3.66m (10'5" x 12'0")

KITCHEN / BREAKFAST ROOM 5.66m x 2.90m widest points (18'6" x 9'6" widest points)

DOWNSTAIRS WC 0.85m x 1.69m (2'9" x 5'6")