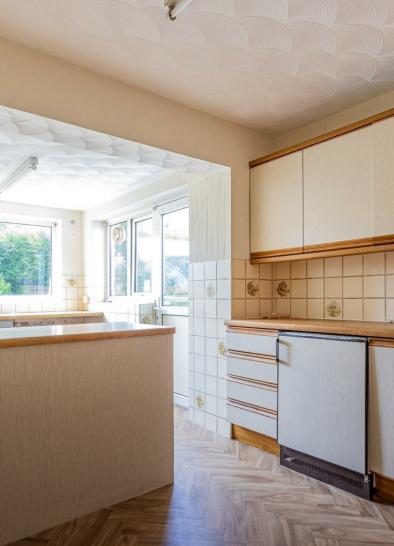

## ENTRANCE HALLWAY

LIVING ROOM 3.65m x 4.87m (11'11" x 15'11")

DINING ROOM 3.18m x 3.66m (10'5" x 12'0")

KITCHEN / BREAKFAST ROOM 5.66m x 2.90m widest points (18'6" x 9'6" widest points)

DOWNSTAIRS WC 0.85m x 1.69m (2'9" x 5'6")

The extended kitchen diner make this a great space and one to put your own stamp on, especially given the end values on the road. Parking will never be an issue with the driveway parking available, making coming home a breeze. Additionally, the garage offers extra storage space at the rear. the location is perfect for access to Llanishen Train station and