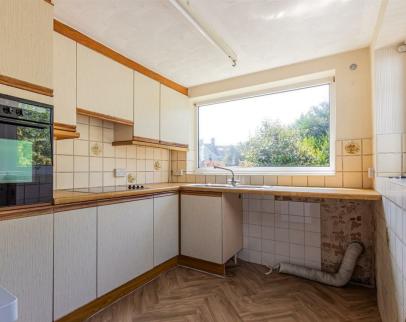

## ENTRANCE HALLWAY

LIVING ROOM 3.65m x 4.87m (11'11" x 15'11")

DINING ROOM 3.18m x 3.66m (10'5" x 12'0")

KITCHEN / BREAKFAST ROOM 5.66m x 2.90m widest points (18'6" x 9'6" widest points)

DOWNSTAIRS WC 0.85m x 1.69m (2'9" x 5'6")

The extended kitchen diner make this a great space and one to put your own stamp on, especially given the end values on the road. Parking will never be an issue with the driveway parking available, making coming home a breeze. Additionally, the garage offers extra storage space at the rear. the location is perfect for access to Llanishen Train station and