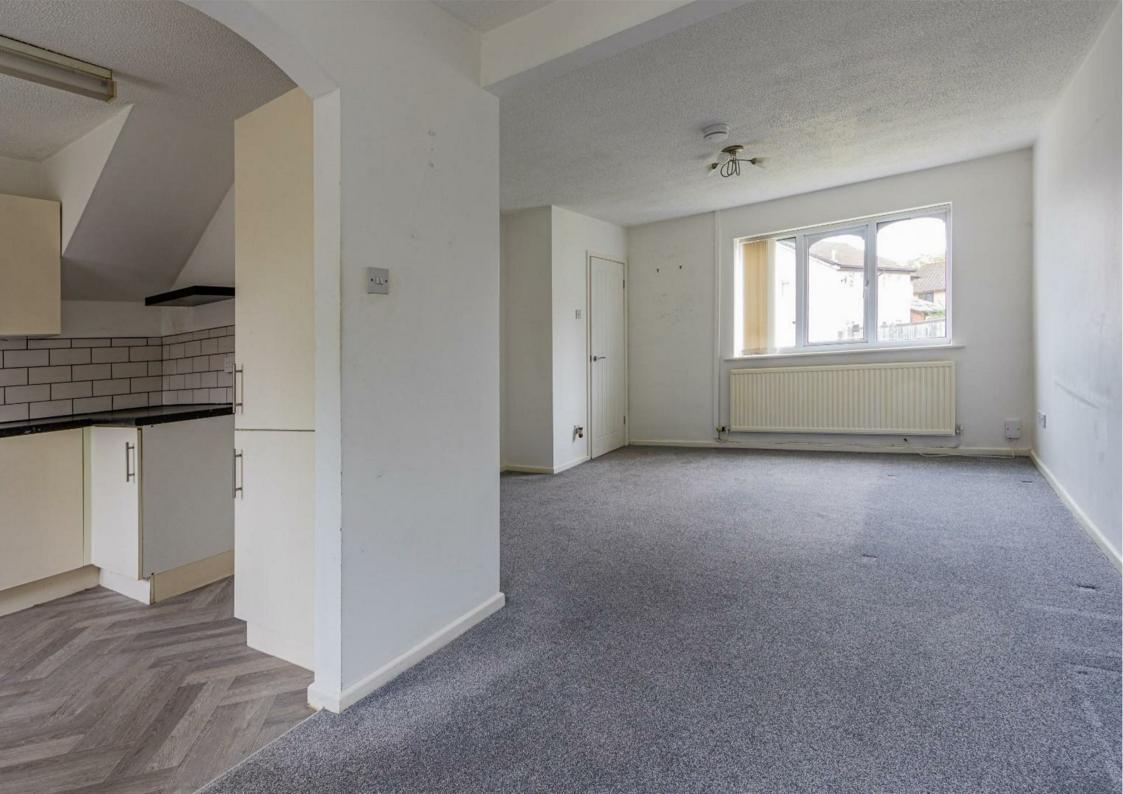

### **SPRING GROVE** THORNHILL, CF14 9DL - £1,195 PCM

3 bedroom(s) 1 bathroom(s) 701.00 sq ft

UNFURNISHED three bedroom end link house located close to local amenities and offering good transport links to the City Centre and M4 motorway. Recently redecorated and recarpeted the property comprises:- Entrance hall, lounge, kitchen. Stairs and landing to the first floor:- three bedrooms and refurbished bathroom with electric shower over bath. Large enclosed rear garden and driveway parking. Gas central heating. Available for immediate occupation.