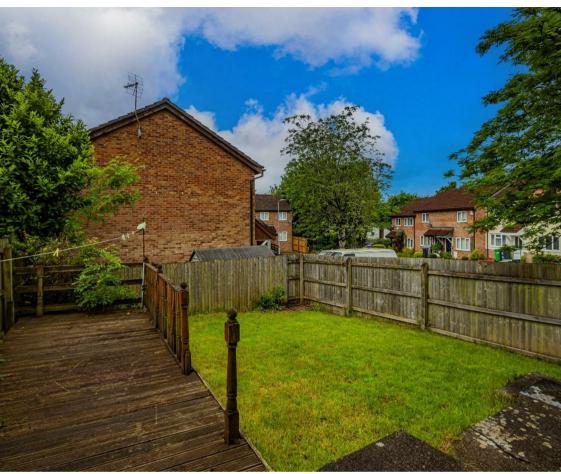

### **SPRING GROVE** THORNHILL, CF14 9DL - £1,195 PCM

3 bedroom(s) 1 bathroom(s) 701.00 sq ft

UNFURNISHED three bedroom end link house located close to local amenities and offering good transport links to the City Centre and M4 motorway. Recently redecorated and recarpeted the property comprises:- Entrance hall, lounge, kitchen. Stairs and landing to the first floor:- three bedrooms and refurbished bathroom with electric shower over bath. Large enclosed rear garden and driveway parking. Gas central heating. Available for immediate occupation.