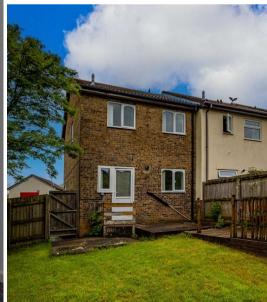

# S P R I N G G R O V E

SPRING GROVE

THORNHILL

### **SPRING GROVE** THORNHILL, CF14 9DL - £1,195 PCM

3 bedroom(s) 1 bathroom(s) 701.00 sq ft

UNFURNISHED three bedroom end link house located close to local amenities and offering good transport links to the City Centre and M4 motorway. Recently redecorated and recarpeted the property comprises:- Entrance hall, lounge, kitchen. Stairs and landing to the first floor:- three bedrooms and refurbished bathroom with electric shower over bath. Large enclosed rear garden and driveway parking. Gas central heating. Available for immediate occupation.