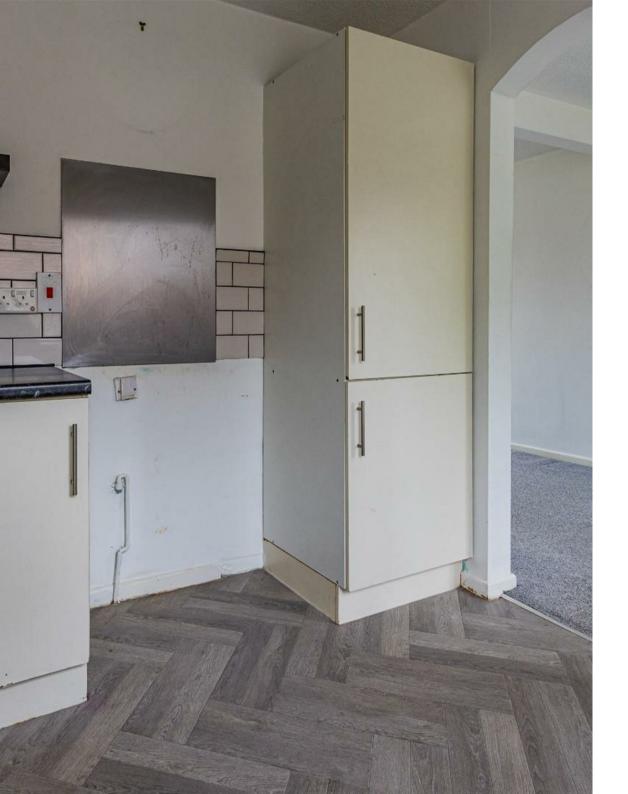

### **SPRING GROVE** THORNHILL, CF14 9DL - £1,195 PCM

3 bedroom(s) 1 bathroom(s) 701.00 sq ft

UNFURNISHED three bedroom end link house located close to local amenities and offering good transport links to the City Centre and M4 motorway. Recently redecorated and recarpeted the property comprises:- Entrance hall, lounge, kitchen. Stairs and landing to the first floor:- three bedrooms and refurbished bathroom with electric shower over bath. Large enclosed rear garden and driveway parking. Gas central heating. Available for immediate occupation.