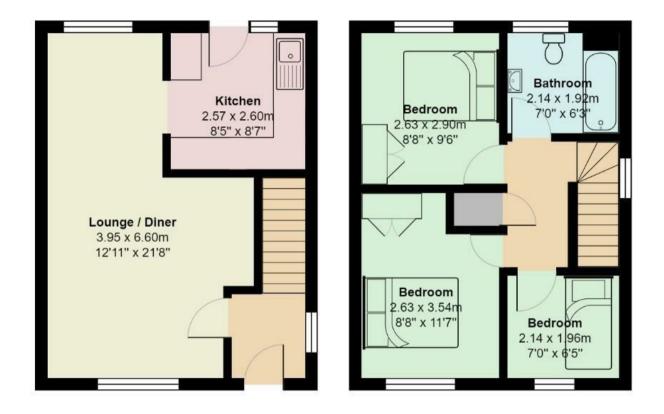

## Spring Grove, Thornhill

Total Area: 65.1 m<sup>2</sup> ... 701 ft<sup>2</sup>

All measurements are approximate and for display purposes only

www.jeffreyros.co.uk