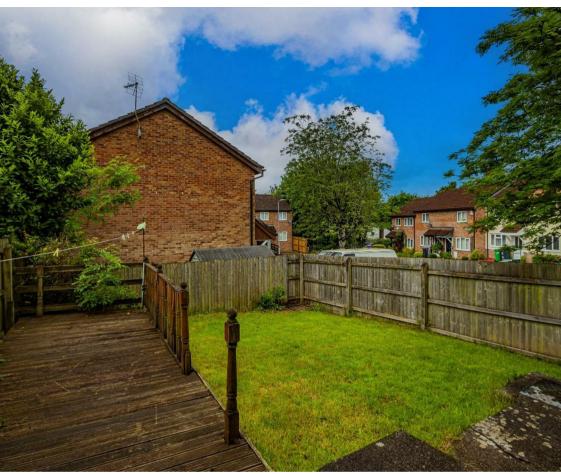

### **SPRING GROVE** THORNHILL, CF14 9DL - £1,250 PCM

3 bedroom(s) 1 bathroom(s) 701.00 sq ft

UNFURNISHED three bedroom end link house located close to local amenities and offering good transport links to the City Centre and M4 motorway. Recently redecorated and recarpeted the property comprises:- Entrance hall, lounge, kitchen. Stairs and landing to the first floor:- three bedrooms and refurbished bathroom with electric shower over bath. Large enclosed rear garden and driveway parking. Gas central heating. Available for immediate occupation.