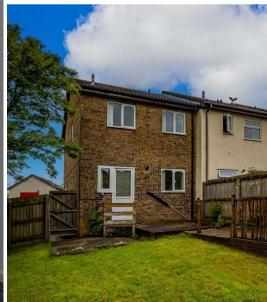

# S P R I N G G R O V E

SPRING GROVE

THORNHILL

### **SPRING GROVE** THORNHILL, CF14 9DL - £1,250 PCM

3 bedroom(s) 1 bathroom(s) 701.00 sq ft

UNFURNISHED three bedroom end link house located close to local amenities and offering good transport links to the City Centre and M4 motorway. Recently redecorated and recarpeted the property comprises:- Entrance hall, lounge, kitchen. Stairs and landing to the first floor:- three bedrooms and refurbished bathroom with electric shower over bath. Large enclosed rear garden and driveway parking. Gas central heating. Available for immediate occupation.