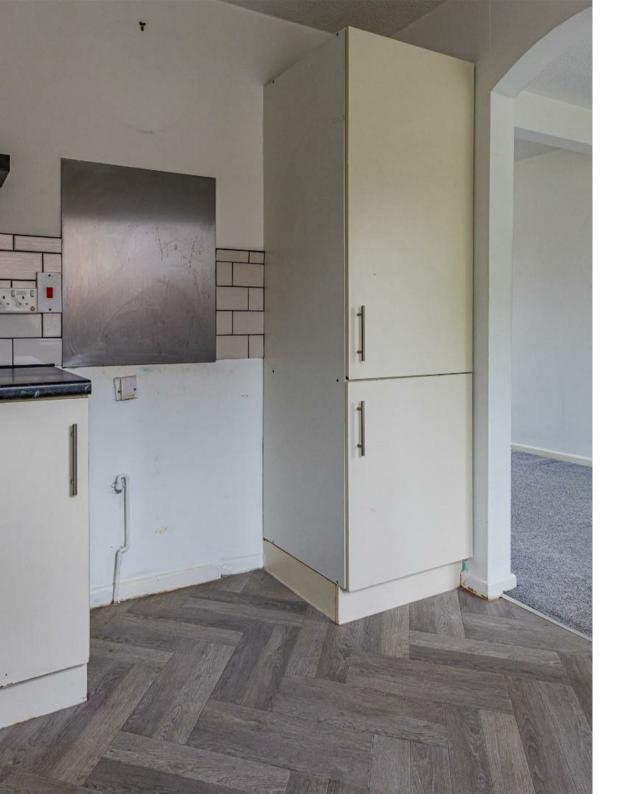

### **SPRING GROVE** THORNHILL, CF14 9DL - £1,250 PCM

3 bedroom(s) 1 bathroom(s) 701.00 sq ft

UNFURNISHED three bedroom end link house located close to local amenities and offering good transport links to the City Centre and M4 motorway. Recently redecorated and recarpeted the property comprises:- Entrance hall, lounge, kitchen. Stairs and landing to the first floor:- three bedrooms and refurbished bathroom with electric shower over bath. Large enclosed rear garden and driveway parking. Gas central heating. Available for immediate occupation.