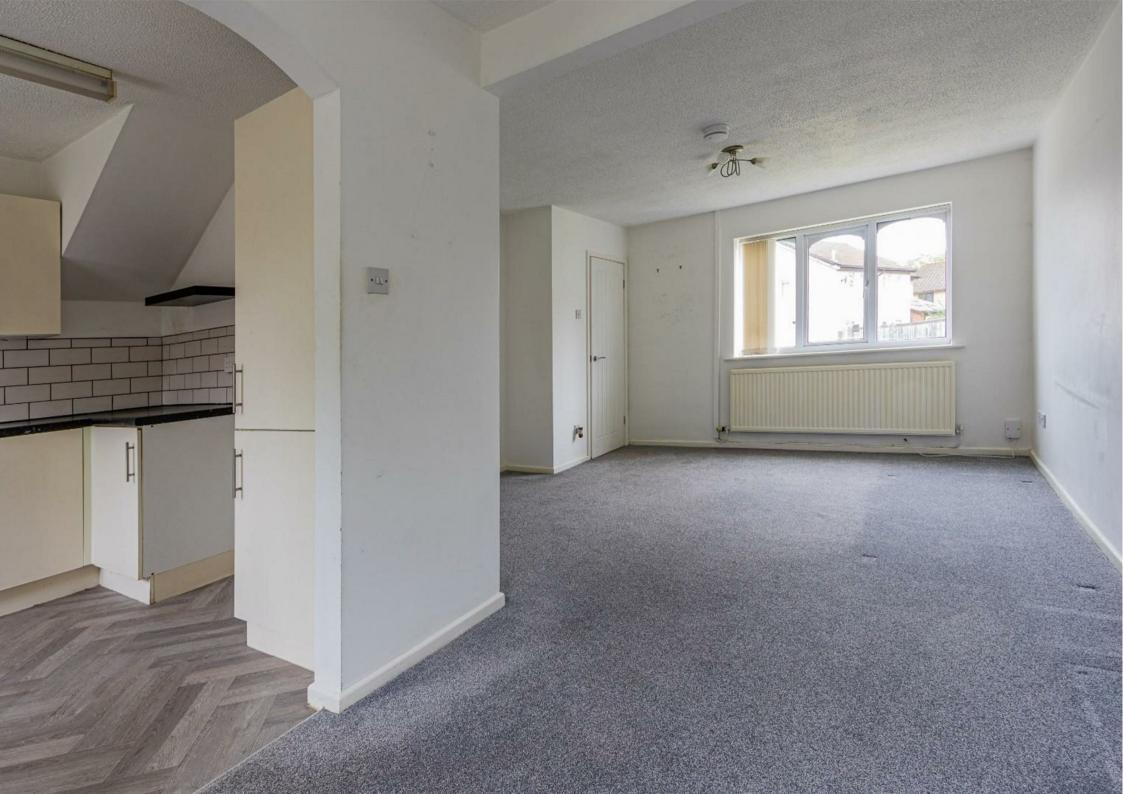

### **SPRING GROVE** THORNHILL, CF14 9DL - £1,250 PCM

3 bedroom(s) 1 bathroom(s) 701.00 sq ft

UNFURNISHED three bedroom end link house located close to local amenities and offering good transport links to the City Centre and M4 motorway. Recently redecorated and recarpeted the property comprises:- Entrance hall, lounge, kitchen. Stairs and landing to the first floor:- three bedrooms and refurbished bathroom with electric shower over bath. Large enclosed rear garden and driveway parking. Gas central heating. Available for immediate occupation.