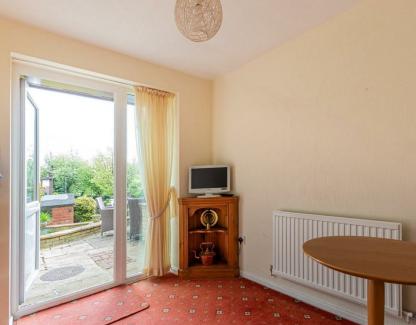

## **ENTRANCE HALLWAY**

LIVING ROOM 3.68m x 4.22m (12'1 x 13'10)

DINING ROOM 3.07m x 3.78m (10'1 x 12'5)

SUN ROOM 2.59m x 2.77m (8'6 x 9'1)

INNER HALL

W C

1.47m x 1.50m (4'10 x 4'11)

KITCHEN / BREAKFAST ROOM 2.54m x 4.95m (8'4 x 16'3)