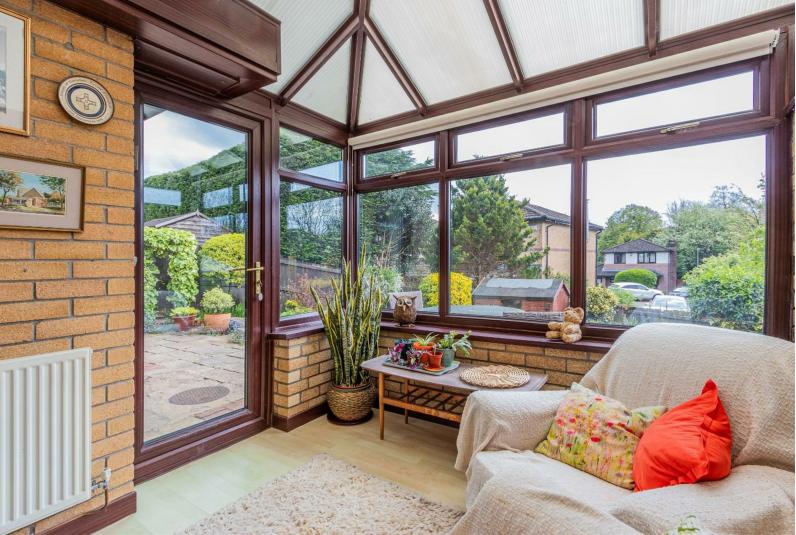

## **ENTRANCE HALLWAY**

LIVING ROOM 3.68m x 4.22m (12'1 x 13'10)

DINING ROOM 3.07m x 3.78m (10'1 x 12'5)

SUN ROOM 2.59m x 2.77m (8'6 x 9'1)

INNER HALL

W C

1.47m x 1.50m (4'10 x 4'11)

KITCHEN / BREAKFAST ROOM 2.54m x 4.95m (8'4 x 16'3)

## **CWM GWYNLAIS**

TONGWYNLAIS, CF15 7HU -£410,000

Welcome to this charming detached house located in the picturesque area of Tongwynlais, Cardiff. This property boasts 4 reception rooms, providing ample space for entertaining guests or simply relaxing with your family. With 3 cosy bedrooms, there is plenty of room for everyone to enjoy their own space.