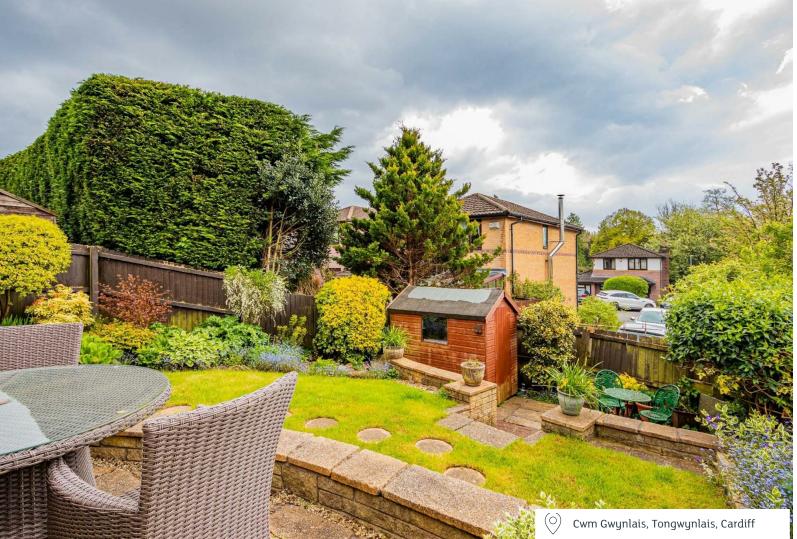

**DRIVEWAY PARKING**Parking for two cars

GARDEN

South facing, well maintained garden.

TENURE

We are informed by our client that the property is freehold, this is to be confirmed by your legal advisor.

COUNCIL TAX

Band - F

ADDITIONAL INFORMATION

No Chain Extended family home Quiet cul-de sac location South facing garden