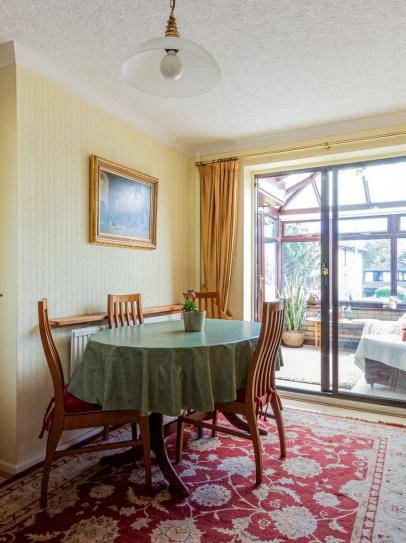

## **ENTRANCE HALLWAY**

LIVING ROOM 3.68m x 4.22m (12'1 x 13'10)

DINING ROOM 3.07m x 3.78m (10'1 x 12'5)

SUN ROOM 2.59m x 2.77m (8'6 x 9'1)

INNER HALL

W C

1.47m x 1.50m (4'10 x 4'11)

KITCHEN / BREAKFAST ROOM 2.54m x 4.95m (8'4 x 16'3)