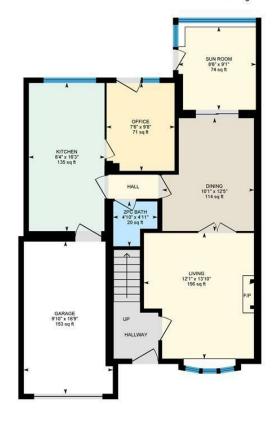

## **ENTRANCE HALLWAY**

LIVING ROOM 3.68m x 4.22m (12'1 x 13'10)

DINING ROOM 3.07m x 3.78m (10'1 x 12'5)

SUN ROOM 2.59m x 2.77m (8'6 x 9'1)

INNER HALL

W C

1.47m x 1.50m (4'10 x 4'11)

KITCHEN / BREAKFAST ROOM 2.54m x 4.95m (8'4 x 16'3)

OFFICE 2.29m x 2.95m (7'6 x 9'8)

GARAGE 3.00m x 5.11m (9'10 x 16'9)

TO THE FIRST FLOOR

BEDROOM ONE 2.82m x 4.98m (9'3 x 16'4)

BEDROOM TWO 2.82m x 2.92m (9'3 x 9'7)

BEDROOM THREE 1.80m x 2.79m (5'11 x 9'2)

BATHROOM 1.83m x 2.01m (6' x 6'7)