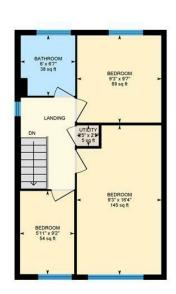

OFFICE 2.29m x 2.95m (7'6 x 9'8)

GARAGE 3.00m x 5.11m (9'10 x 16'9)

TO THE FIRST FLOOR

BEDROOM ONE 2.82m x 4.98m (9'3 x 16'4)

BEDROOM TWO 2.82m x 2.92m (9'3 x 9'7)

BEDROOM THREE 1.80m x 2.79m (5'11 x 9'2)

BATHROOM 1.83m x 2.01m (6' x 6'7)