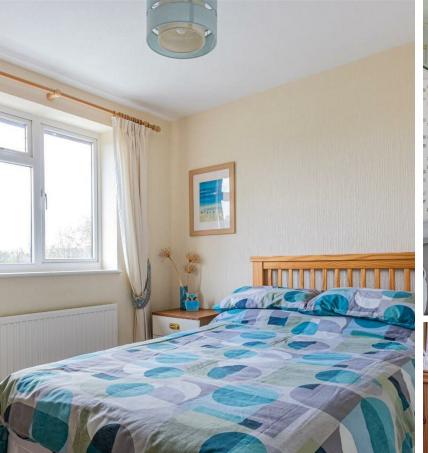

OFFICE 2.29m x 2.95m (7'6 x 9'8)

GARAGE 3.00m x 5.11m (9'10 x 16'9)

TO THE FIRST FLOOR

BEDROOM ONE 2.82m x 4.98m (9'3 x 16'4)

BEDROOM TWO 2.82m x 2.92m (9'3 x 9'7)

BEDROOM THREE 1.80m x 2.79m (5'11 x 9'2)

BATHROOM 1.83m x 2.01m (6' x 6'7)