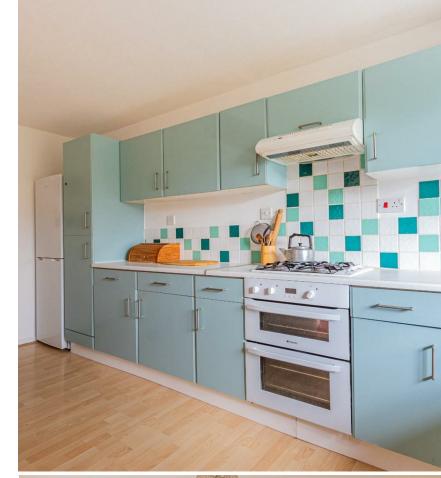

## **ENTRANCE HALLWAY**

LIVING ROOM 3.68m x 4.22m (12'1 x 13'10)

DINING ROOM 3.07m x 3.78m (10'1 x 12'5)

SUN ROOM 2.59m x 2.77m (8'6 x 9'1)

INNER HALL

W C

1.47m x 1.50m (4'10 x 4'11)

KITCHEN / BREAKFAST ROOM 2.54m x 4.95m (8'4 x 16'3)