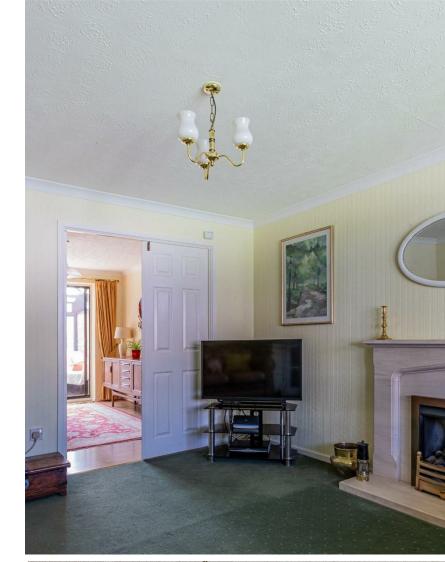

## **ENTRANCE HALLWAY**

LIVING ROOM 3.68m x 4.22m (12'1 x 13'10)

DINING ROOM 3.07m x 3.78m (10'1 x 12'5)

SUN ROOM 2.59m x 2.77m (8'6 x 9'1)

INNER HALL

W C

1.47m x 1.50m (4'10 x 4'11)

KITCHEN / BREAKFAST ROOM 2.54m x 4.95m (8'4 x 16'3)