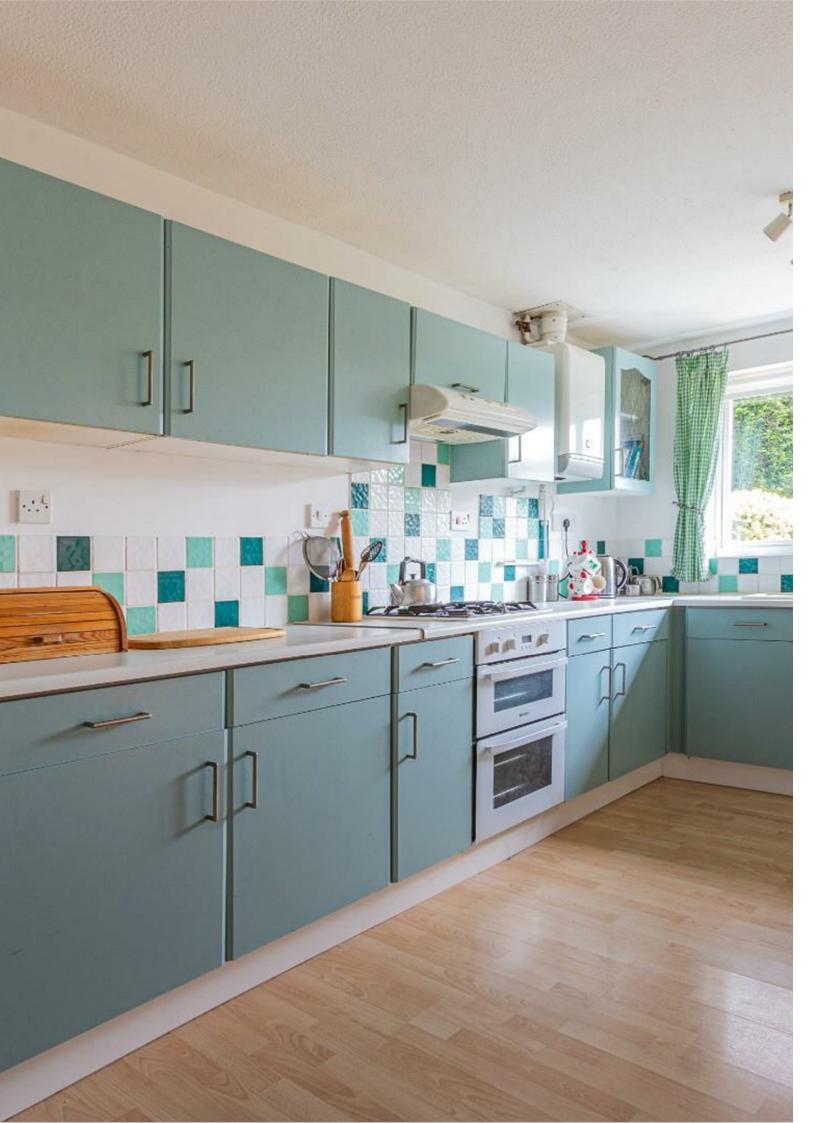

## **ENTRANCE HALLWAY**

LIVING ROOM 3.68m x 4.22m (12'1 x 13'10)

DINING ROOM 3.07m x 3.78m (10'1 x 12'5)

SUN ROOM 2.59m x 2.77m (8'6 x 9'1)

INNER HALL

W C

1.47m x 1.50m (4'10 x 4'11)

KITCHEN / BREAKFAST ROOM 2.54m x 4.95m (8'4 x 16'3)