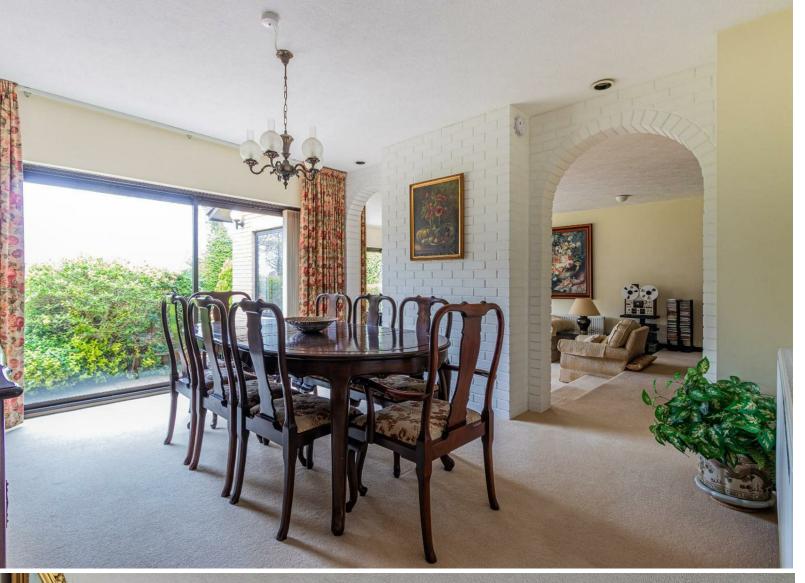

DINING ROOM 4.24m x 3.73m (13'11 x 12'3)

1.88m x 0.99m (6'2 x 3'3)

STORAGE

1.78m x 0.99m (5'10 x 3'3)

UTILITY

1.78m x 2.46m (5'10 x 8'1)

KITCHEN

4.19m x 3.25m (13'9 x 10'8)