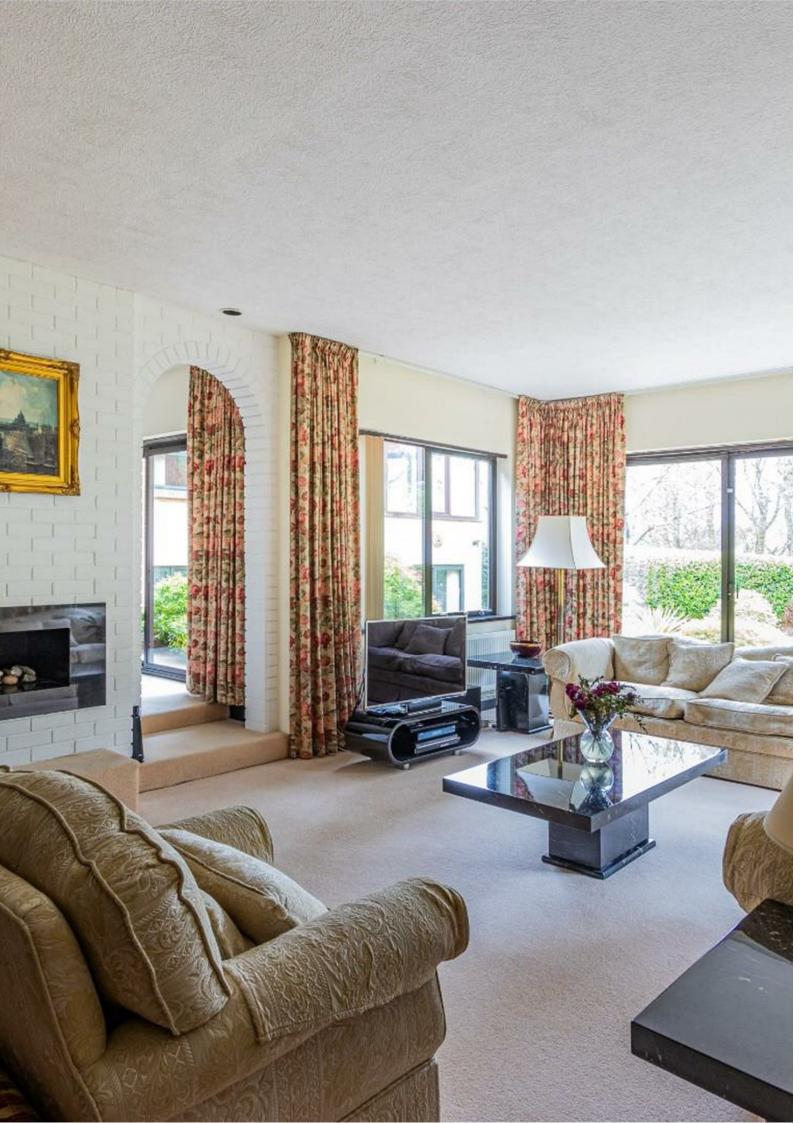

CARDIFF'S HOME FOR

STYLISH SALES

& LETTINGS

M I L L R O A D

LISVANE

JeffreyRoss

**ENTRANCE HALLWAY** 2.97m x 4.95m (9'9 x 16'3)

OPEN PLAN LIVING ROOM 7.32m x 5.11m (24' x 16'9)