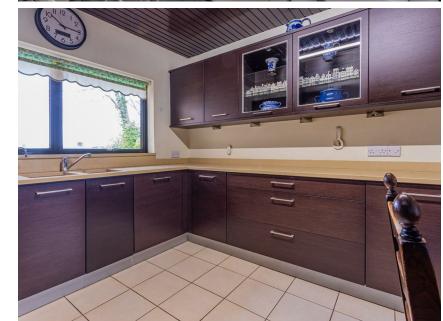

DINING ROOM 4.24m x 3.73m (13'11 x 12'3)

1.88m x 0.99m (6'2 x 3'3)

STORAGE

1.78m x 0.99m (5'10 x 3'3)

UTILITY

1.78m x 2.46m (5'10 x 8'1)

KITCHEN

4.19m x 3.25m (13'9 x 10'8)