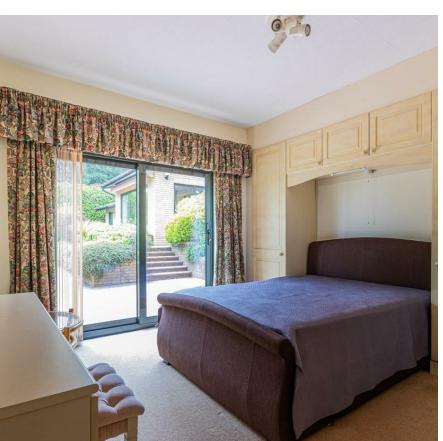

BEDROOM

2.97m x 5.28m (9'9 x 17'4) sliding doors to garden

TO THE FIRST FLOOR

LANDING

Access to storage area

MASTER BEDROOM

5.92m x 4.95m (19'5 x 16'3) Impressive master suite

**ENSUITE** 