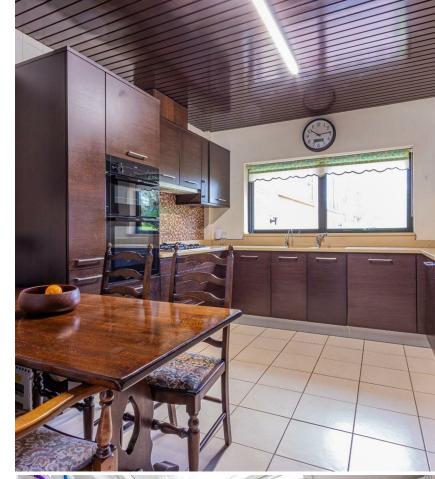

DINING ROOM 4.24m x 3.73m (13'11 x 12'3)

1.88m x 0.99m (6'2 x 3'3)

STORAGE

1.78m x 0.99m (5'10 x 3'3)

UTILITY

1.78m x 2.46m (5'10 x 8'1)

KITCHEN

4.19m x 3.25m (13'9 x 10'8)