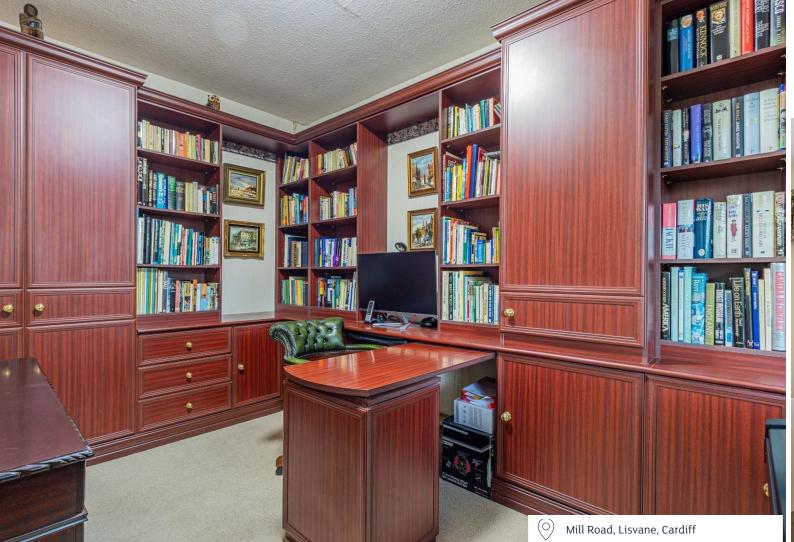

OFFICE

2.84m x 3.81m (9'4 x 12'6)

BEDROOM

3.84m x 3.86m (12'7 x 12'8) Currently used as a sitting room.

2.08m x 3.96m (6'10 x 13')

Stylish and newly fitted suite, door to garden

3.71m x 3.86m (12'2 x 12'8) sliding doors to garden