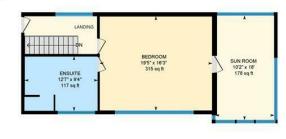

BEDROOM

2.97m x 5.28m (9'9 x 17'4) sliding doors to garden

TO THE FIRST FLOOR

LANDING

Access to storage area

MASTER BEDROOM

5.92m x 4.95m (19'5 x 16'3) Impressive master suite

**ENSUITE** 

3.84m x 2.84m (12'7 x 9'4)

SUN ROOM

3.10m x 5.49m (10'2 x 18')

Good size garden tot he rear with side access and outside storage. South East facing

Parking for 2 cars and further parking available via the garage which boasts an electric up and over door and visitor parking on the way in.