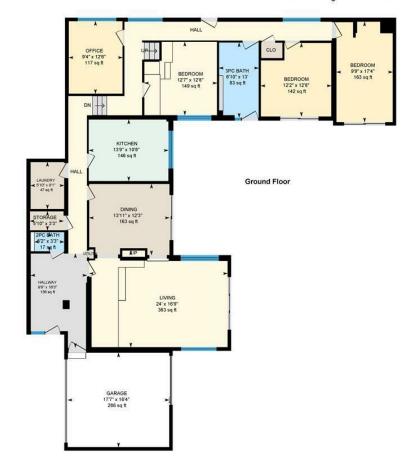

CARDIFF'S HOME FOR

STYLISH SALES

& LETTINGS

M I L L R O A D

LISVANE

JeffreyRoss

**ENTRANCE HALLWAY** 2.97m x 4.95m (9'9 x 16'3)

OPEN PLAN LIVING ROOM 7.32m x 5.11m (24' x 16'9)

DINING ROOM 4.24m x 3.73m (13'11 x 12'3)

1.88m x 0.99m (6'2 x 3'3)

STORAGE

1.78m x 0.99m (5'10 x 3'3)

UTILITY

1.78m x 2.46m (5'10 x 8'1)

KITCHEN

4.19m x 3.25m (13'9 x 10'8)

OFFICE

2.84m x 3.81m (9'4 x 12'6)

BEDROOM

3.84m x 3.86m (12'7 x 12'8) Currently used as a sitting room.

2.08m x 3.96m (6'10 x 13')

Stylish and newly fitted suite, door to garden

3.71m x 3.86m (12'2 x 12'8) sliding doors to garden

BEDROOM

2.97m x 5.28m (9'9 x 17'4) sliding doors to garden

TO THE FIRST FLOOR

LANDING

Access to storage area

MASTER BEDROOM

5.92m x 4.95m (19'5 x 16'3) Impressive master suite

**ENSUITE** 

3.84m x 2.84m (12'7 x 9'4)

SUN ROOM

3.10m x 5.49m (10'2 x 18')

Good size garden tot he rear with side access and outside storage. South East facing

Parking for 2 cars and further parking available via the garage which boasts an electric up and over door and visitor parking on the way in.

DOUBLE GARAGE

5.36m x 4.98m (17'7 x 16'4)

GARDEN STORAGE ROOM

We are informed by our client that the property is Freehold. This is to be confirmed by your legal advisor.

COUNCIL TAX

Band - I

ADDITIONAL INFORMATION