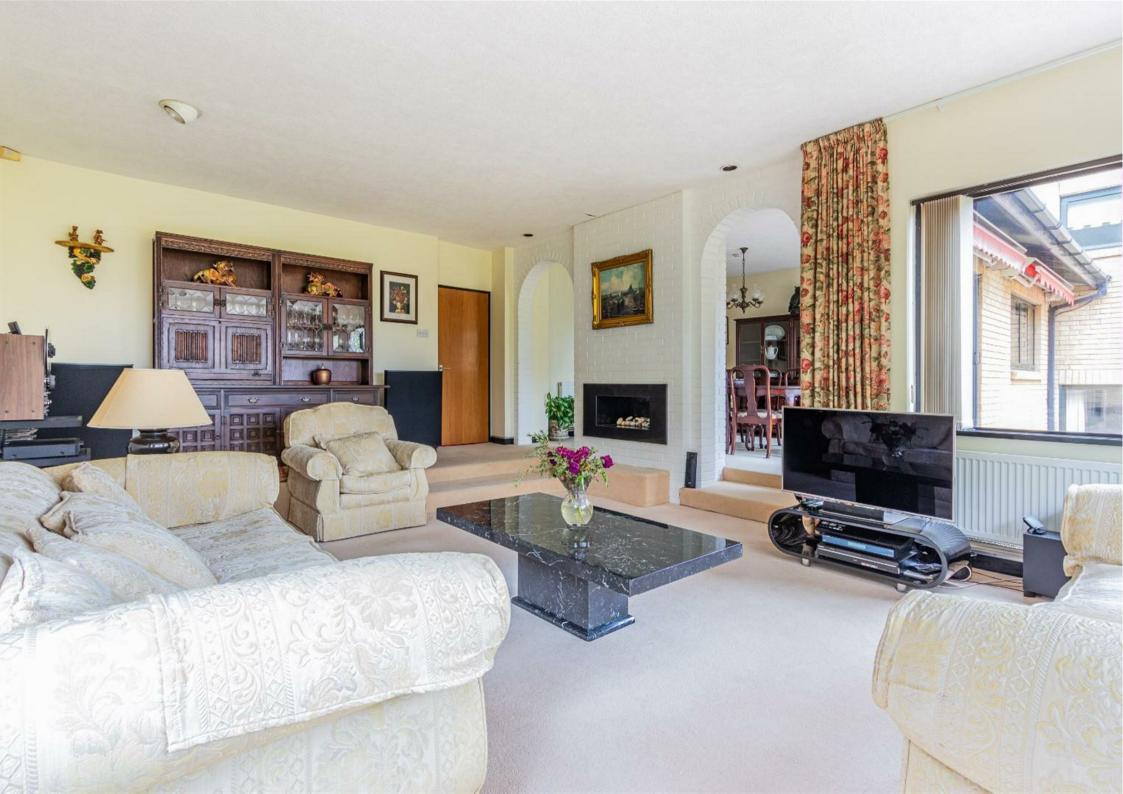

## Energy Efficiency Rating

**ENTRANCE HALLWAY** 2.97m x 4.95m (9'9 x 16'3)

**OPEN PLAN LIVING ROOM** 7.32m x 5.11m (24' x 16'9)

**DINING ROOM** 4.24m x 3.73m (13'11 x 12'3)

WC 1.88m x 0.99m (6'2 x 3'3)

**STORAGE** 1.78m x 0.99m (5'10 x 3'3)