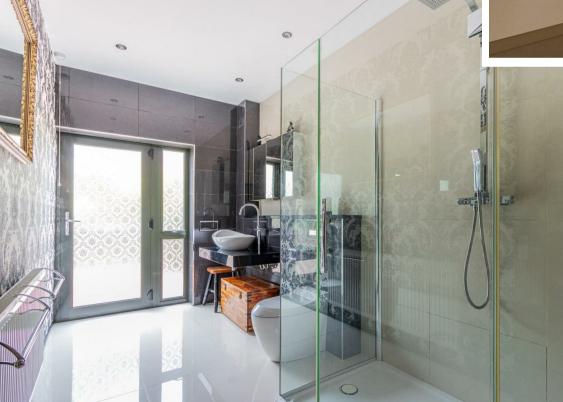

**ENSUITE** 3.84m x 2.84m (12'7 x 9'4)

**SUN ROOM** 3.10m x 5.49m (10'2 x 18') **GARDEN** Good size garden tot he rear with side access and outside storage. South East facing

**DRIVEWAY** Parking for 2 cars and further parking available via the garage which boasts an electric up and over door and visitor parking on the way in.