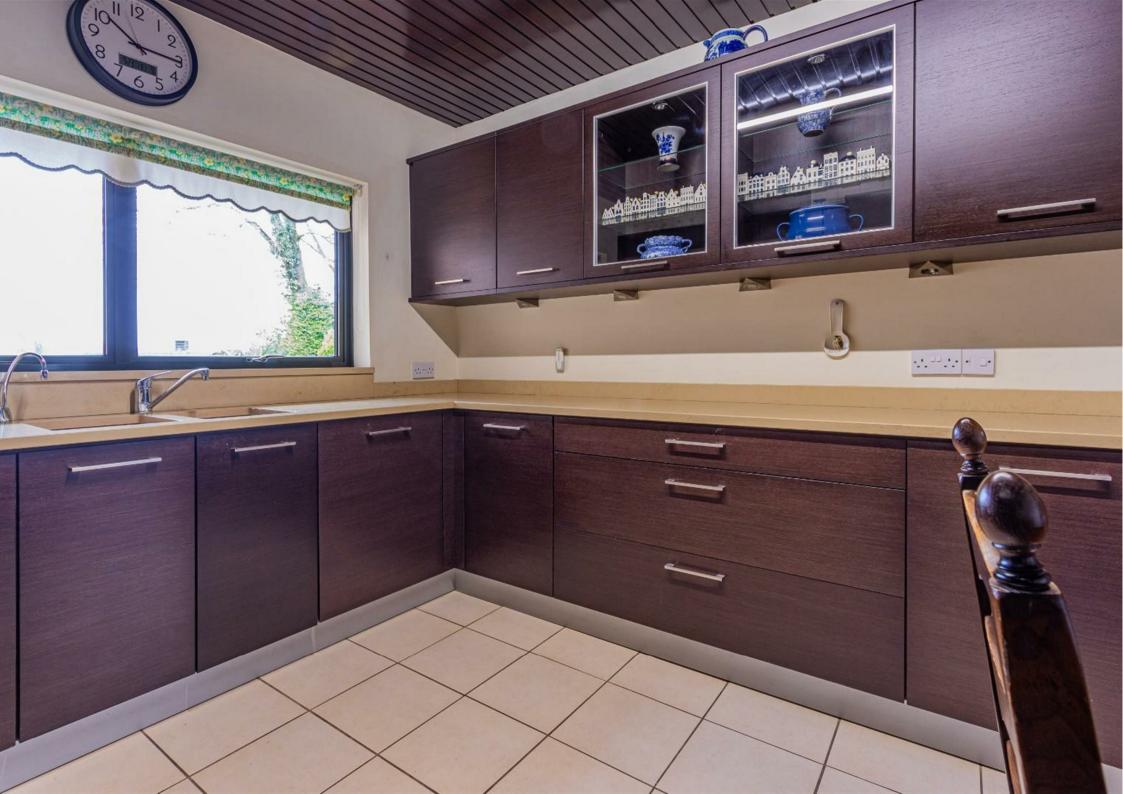

UTILITY 1.78m x 2.46m (5'10 x 8'1)

**KITCHEN** 4.19m x 3.25m (13'9 x 10'8)

**OFFICE** 2.84m x 3.81m (9'4 x 12'6)

BEDROOM 3.84m x 3.86m (12'7 x 12'8) Currently used as a sitting room. BATHROOM 2.08m x 3.96m (6'10 x 13') Stylish and newly fitted suite, door to garden