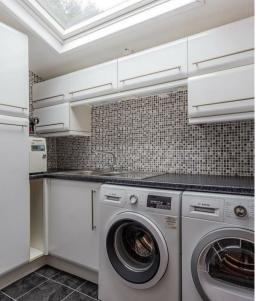

UTILITY 1.78m x 2.46m (5'10 x 8'1)

**KITCHEN** 4.19m x 3.25m (13'9 x 10'8)

**OFFICE** 2.84m x 3.81m (9'4 x 12'6)

BEDROOM 3.84m x 3.86m (12'7 x 12'8) Currently used as a sitting room. BATHROOM 2.08m x 3.96m (6'10 x 13') Stylish and newly fitted suite, door to garden