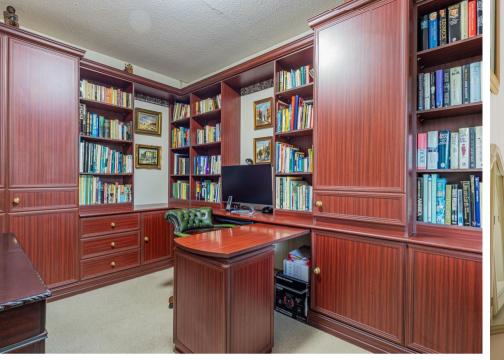

UTILITY 1.78m x 2.46m (5'10 x 8'1)

**KITCHEN** 4.19m x 3.25m (13'9 x 10'8)

**OFFICE** 2.84m x 3.81m (9'4 x 12'6)

BEDROOM 3.84m x 3.86m (12'7 x 12'8) Currently used as a sitting room. BATHROOM 2.08m x 3.96m (6'10 x 13') Stylish and newly fitted suite, door to garden