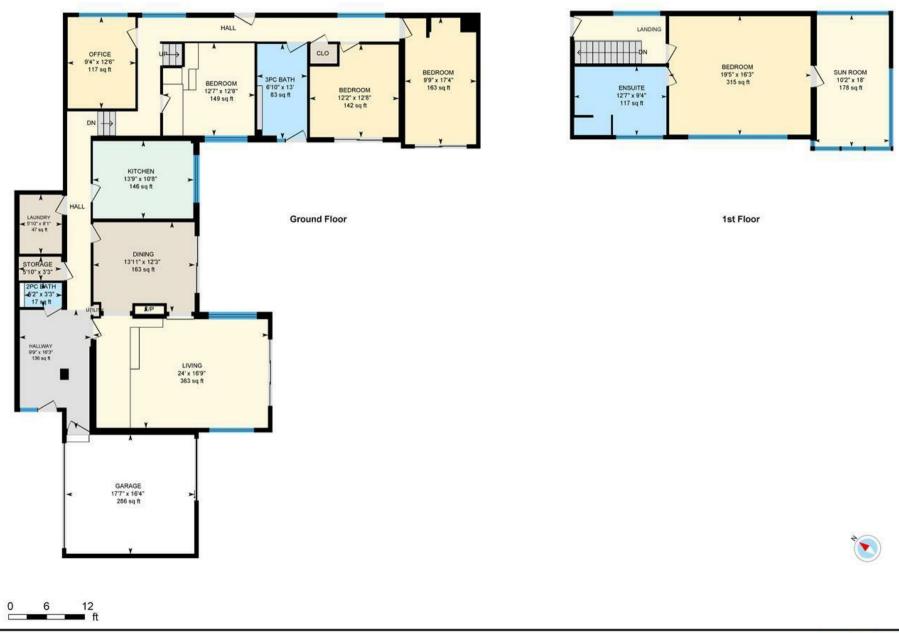

## Energy Efficiency Rating

**ENTRANCE HALLWAY** 2.97m x 4.95m (9'9 x 16'3)

**OPEN PLAN LIVING ROOM** 7.32m x 5.11m (24' x 16'9)

**DINING ROOM** 4.24m x 3.73m (13'11 x 12'3)

WC 1.88m x 0.99m (6'2 x 3'3)

**STORAGE** 1.78m x 0.99m (5'10 x 3'3)

UTILITY 1.78m x 2.46m (5'10 x 8'1)

**KITCHEN** 4.19m x 3.25m (13'9 x 10'8)

**OFFICE** 2.84m x 3.81m (9'4 x 12'6)

BEDROOM 3.84m x 3.86m (12'7 x 12'8) Currently used as a sitting room. BATHROOM 2.08m x 3.96m (6'10 x 13') Stylish and newly fitted suite, door to garden

BEDROOM 3.71m x 3.86m (12'2 x 12'8) sliding doors to garden

**BEDROOM** 2.97m x 5.28m (9'9 x 17'4) sliding doors to garden

**TO THE FIRST FLOOR** 

**LANDING** Access to storage area

MASTER BEDROOM 5.92m x 4.95m (19'5 x 16'3) Impressive master suite

**ENSUITE** 3.84m x 2.84m (12'7 x 9'4)

**SUN ROOM** 3.10m x 5.49m (10'2 x 18') **GARDEN** Good size garden tot he rear with side access and outside storage. South East facing

**DRIVEWAY** Parking for 2 cars and further parking available via the garage which boasts an electric up and over door and visitor parking on the way in.

**DOUBLE GARAGE** 5.36m x 4.98m (17'7 x 16'4)

GARDEN STORAGE ROOM

**TENURE** We are informed by our client that the property is Freehold. This is to be confirmed by your legal advisor.

**COUNCIL TAX** Band - I

## Mill Rd, Lisvane, CRF

Main Building: Total Interior Area 2678.14 sq ft

www.jeffreyros.co.uk