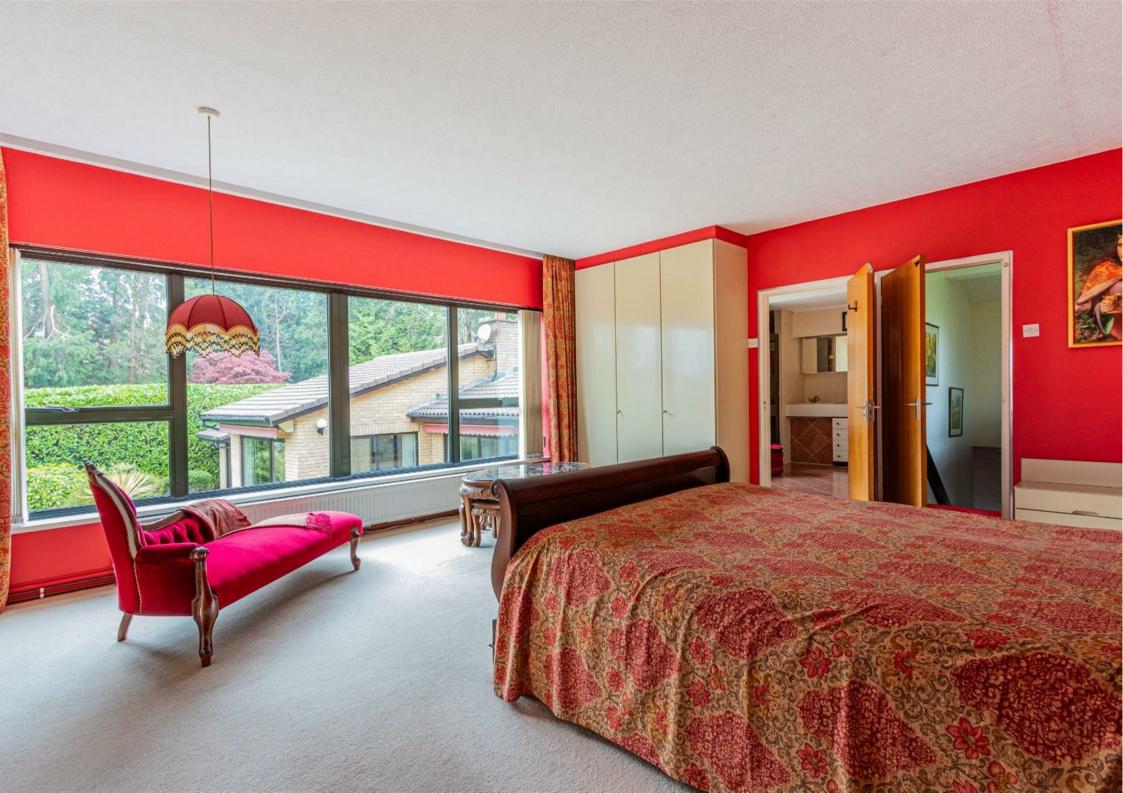

BEDROOM 3.71m x 3.86m (12'2 x 12'8) sliding doors to garden

**BEDROOM** 2.97m x 5.28m (9'9 x 17'4) sliding doors to garden

**TO THE FIRST FLOOR** 

**LANDING** Access to storage area

MASTER BEDROOM 5.92m x 4.95m (19'5 x 16'3) Impressive master suite