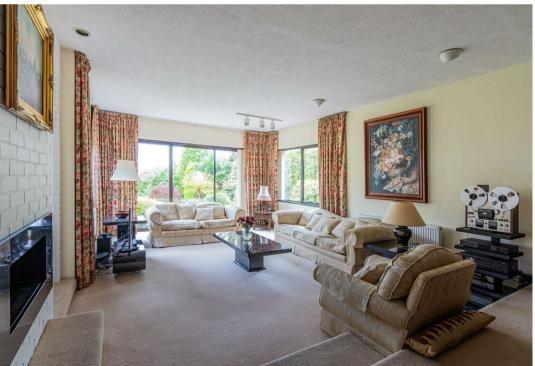

## Energy Efficiency Rating

**ENTRANCE HALLWAY** 2.97m x 4.95m (9'9 x 16'3)

**OPEN PLAN LIVING ROOM** 7.32m x 5.11m (24' x 16'9)

**DINING ROOM** 4.24m x 3.73m (13'11 x 12'3)

WC 1.88m x 0.99m (6'2 x 3'3)

**STORAGE** 1.78m x 0.99m (5'10 x 3'3)