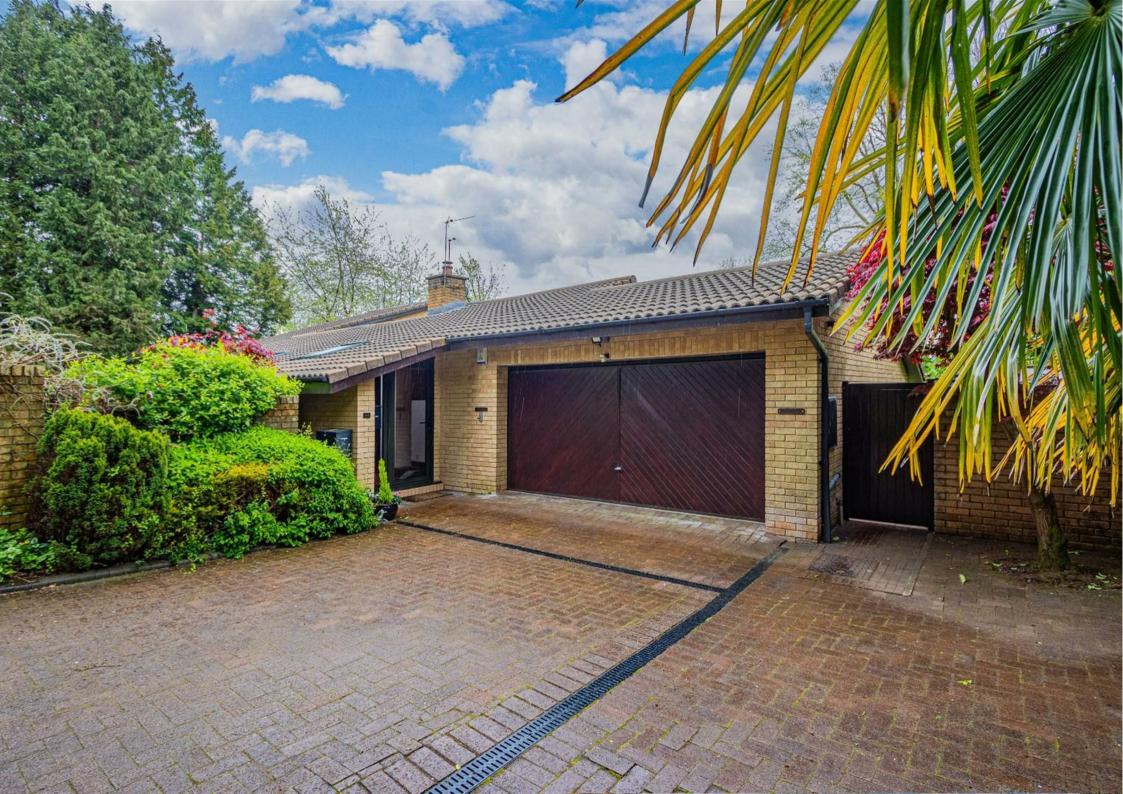

**ENSUITE** 3.84m x 2.84m (12'7 x 9'4)

**SUN ROOM** 3.10m x 5.49m (10'2 x 18') **GARDEN** Good size garden tot he rear with side access and outside storage. South East facing

**DRIVEWAY** Parking for 2 cars and further parking available via the garage which boasts an electric up and over door and visitor parking on the way in.

**DOUBLE GARAGE** 5.36m x 4.98m (17'7 x 16'4)

GARDEN STORAGE ROOM

**TENURE** We are informed by our client that the property is Freehold. This is to be confirmed by your legal advisor.

**COUNCIL TAX** Band - I