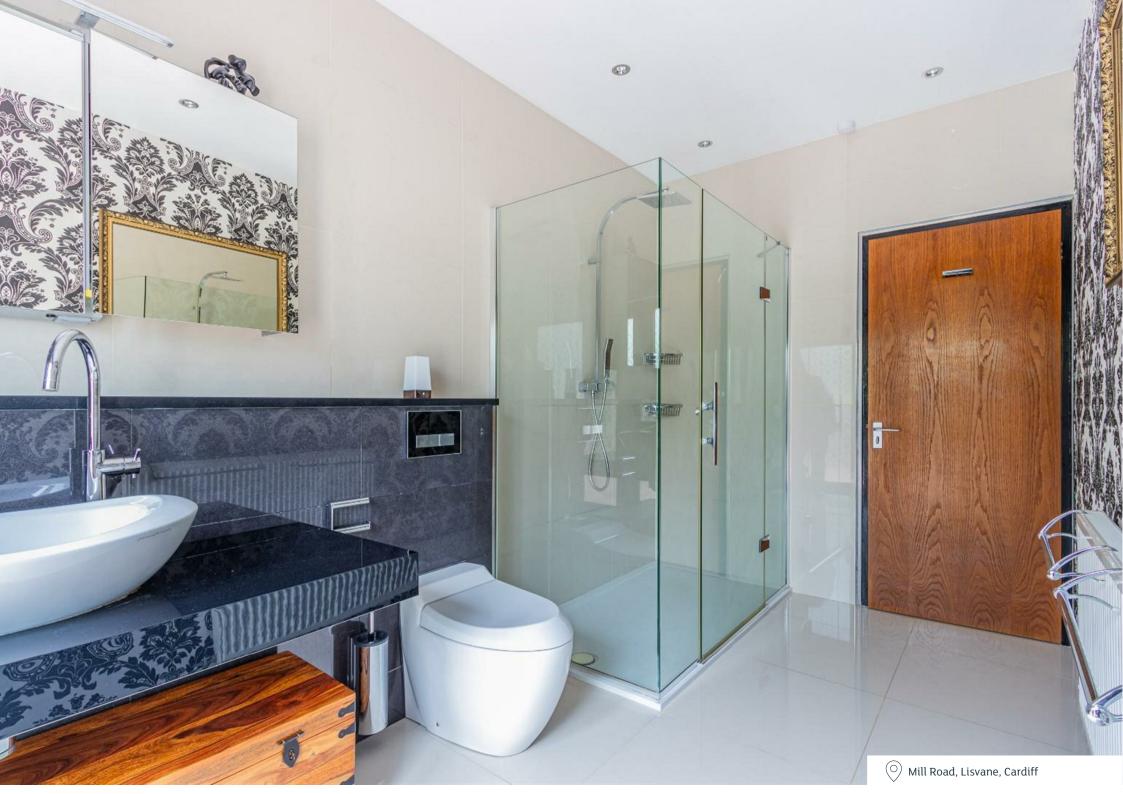

**ENSUITE** 3.84m x 2.84m (12'7 x 9'4)

**SUN ROOM** 3.10m x 5.49m (10'2 x 18') **GARDEN** Good size garden tot he rear with side access and outside storage. South East facing

**DRIVEWAY** Parking for 2 cars and further parking available via the garage which boasts an electric up and over door and visitor parking on the way in.