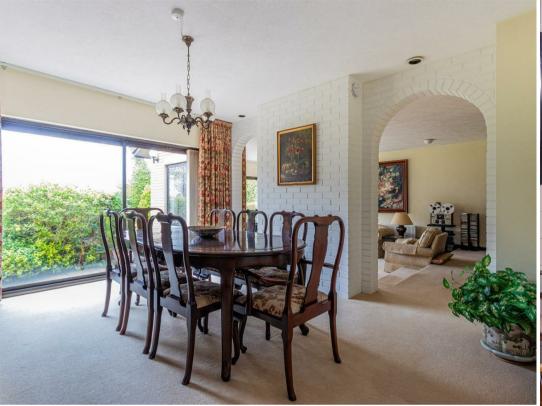

## Energy Efficiency Rating

**ENTRANCE HALLWAY** 2.97m x 4.95m (9'9 x 16'3)

**OPEN PLAN LIVING ROOM** 7.32m x 5.11m (24' x 16'9)

**DINING ROOM** 4.24m x 3.73m (13'11 x 12'3)

WC 1.88m x 0.99m (6'2 x 3'3)

**STORAGE** 1.78m x 0.99m (5'10 x 3'3)