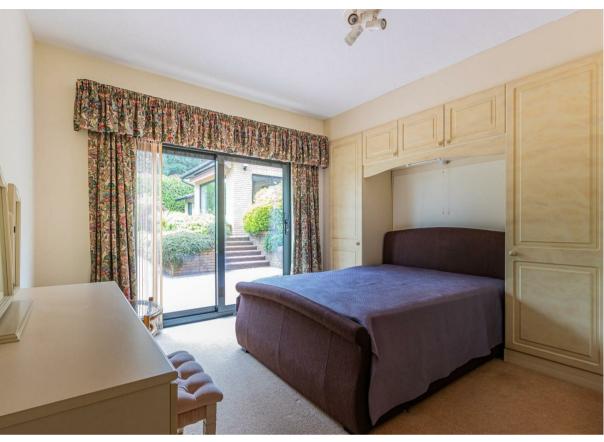

BEDROOM 3.71m x 3.86m (12'2 x 12'8) sliding doors to garden

**BEDROOM** 2.97m x 5.28m (9'9 x 17'4) sliding doors to garden

**TO THE FIRST FLOOR** 

**LANDING** Access to storage area

MASTER BEDROOM 5.92m x 4.95m (19'5 x 16'3) Impressive master suite