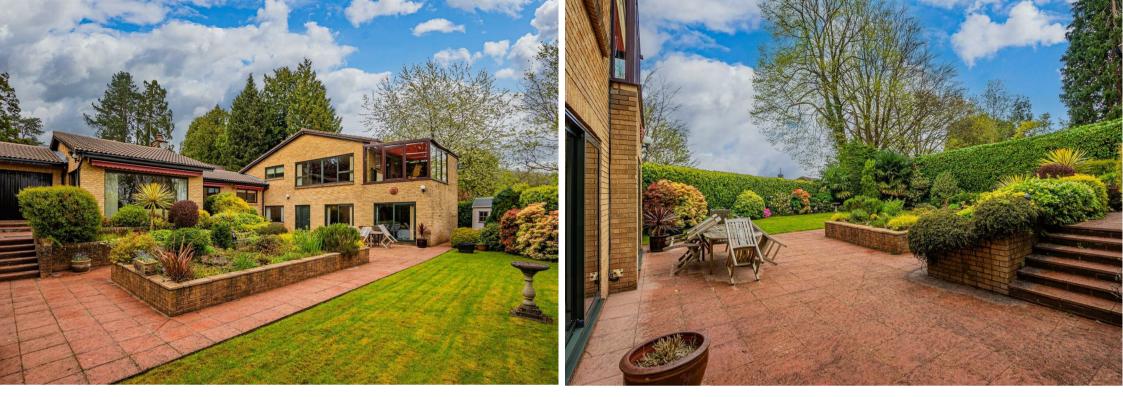

**ENSUITE** 3.84m x 2.84m (12'7 x 9'4)

**SUN ROOM** 3.10m x 5.49m (10'2 x 18') **GARDEN** Good size garden tot he rear with side access and outside storage. South East facing

**DRIVEWAY** Parking for 2 cars and further parking available via the garage which boasts an electric up and over door and visitor parking on the way in.

ADDITIONAL INFORMATION No onward chain The garden previous had an outside pool and is the reason behind the raised planter in the garden. Vacant possession. Private development of just two houses. Secluded and hidden away off one of Cardiff's finest roads.