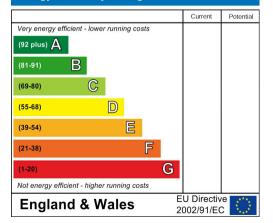

## Energy Efficiency Rating

**ENTRANCE HALLWAY** 2.97m x 4.95m (9'9 x 16'3)

**OPEN PLAN LIVING ROOM** 7.32m x 5.11m (24' x 16'9)

**DINING ROOM** 4.24m x 3.73m (13'11 x 12'3)

WC 1.88m x 0.99m (6'2 x 3'3)

**STORAGE** 1.78m x 0.99m (5'10 x 3'3)