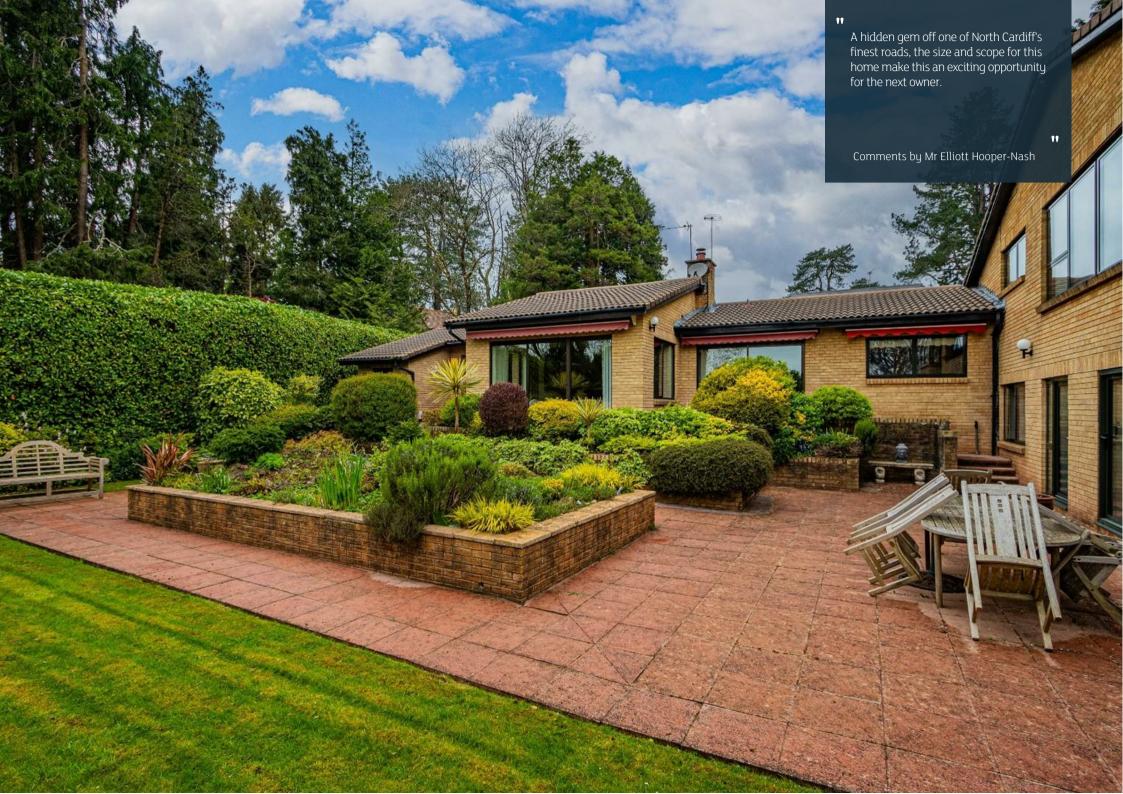

## **MILL ROAD** LISVANE, CF14 0XS - £1,150,000

Nestled in the charming Mill Road of Lisvane, Cardiff, this detached house offers a unique opportunity for those seeking a spacious and elegant home. Boasting two reception rooms and four bedrooms spread across 2,678 sq ft, this property provides ample space for comfortable living.

Built approx. 1983, this home exudes character and charm while offering modern amenities for today's lifestyle. The split-level living adds a touch of sophistication, creating distinct areas for relaxation and entertainment.

Situated in an exclusive development of just two homes, privacy and tranquillity are guaranteed. Although parking is limited with space for only two vehicles, the shared driveway ensures easy access in and out of the property as well as additional visitors parking on the way in

ADDITIONAL INFORMATION No onward chain The garden previous had an outside pool and is the reason behind the raised planter in the garden. Vacant possession. Private development of just two houses. Secluded and hidden away off one of Cardiff's finest roads.