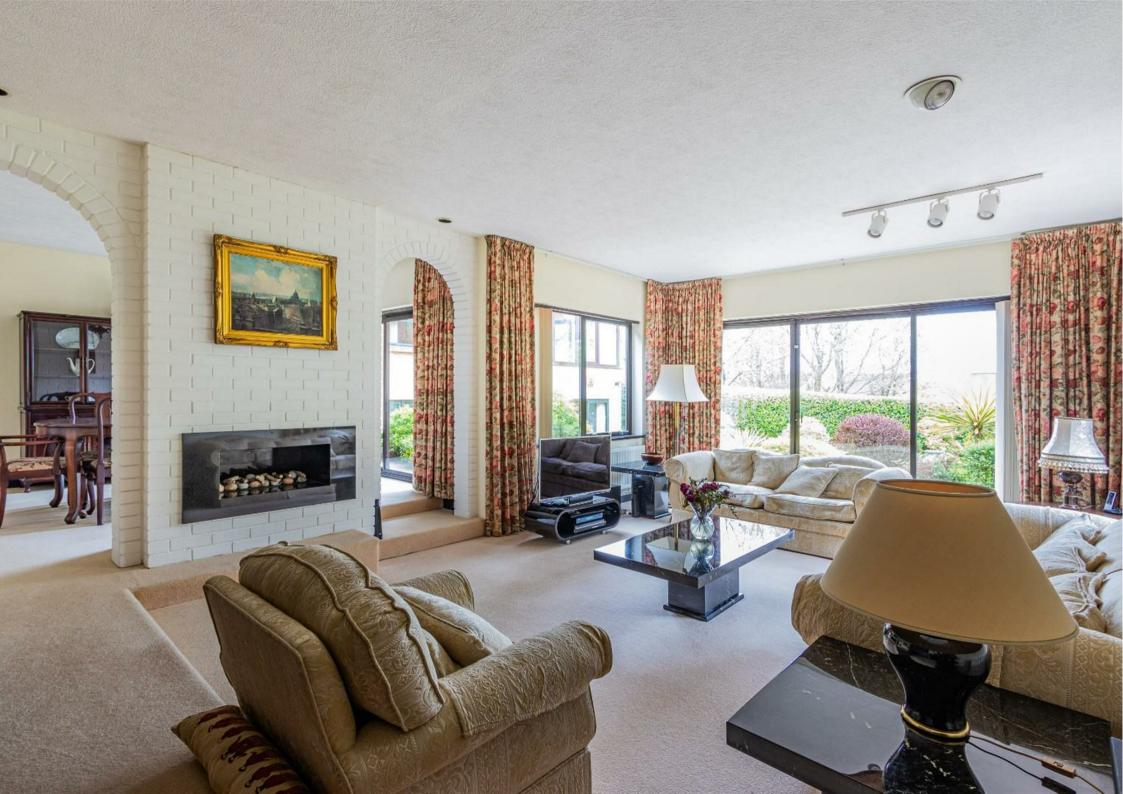

## Energy Efficiency Rating

**ENTRANCE HALLWAY** 2.97m x 4.95m (9'9 x 16'3)

**OPEN PLAN LIVING ROOM** 7.32m x 5.11m (24' x 16'9)

**DINING ROOM** 4.24m x 3.73m (13'11 x 12'3)

WC 1.88m x 0.99m (6'2 x 3'3)

**STORAGE** 1.78m x 0.99m (5'10 x 3'3)