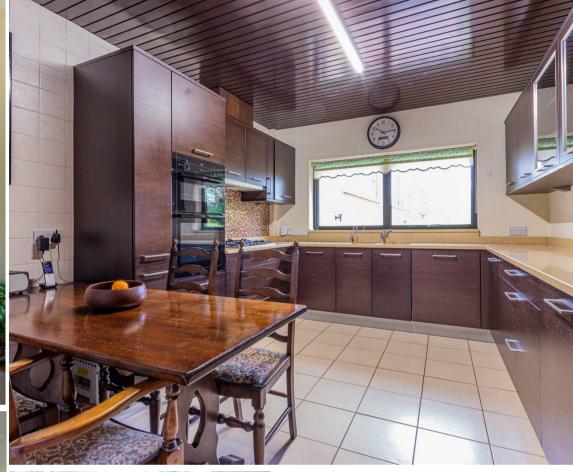

UTILITY 1.78m x 2.46m (5'10 x 8'1)

**KITCHEN** 4.19m x 3.25m (13'9 x 10'8)

**OFFICE** 2.84m x 3.81m (9'4 x 12'6)

BEDROOM 3.84m x 3.86m (12'7 x 12'8) Currently used as a sitting room. BATHROOM 2.08m x 3.96m (6'10 x 13') Stylish and newly fitted suite, door to garden