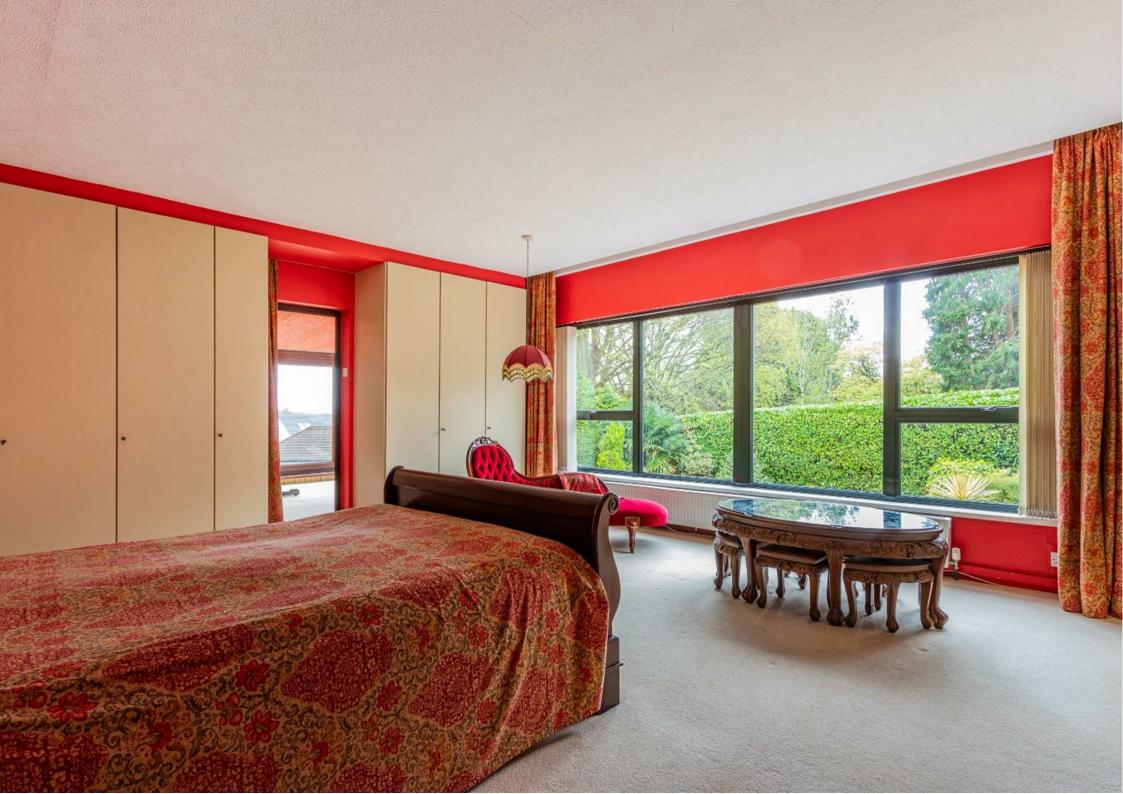

BEDROOM 3.71m x 3.86m (12'2 x 12'8) sliding doors to garden

**BEDROOM** 2.97m x 5.28m (9'9 x 17'4) sliding doors to garden

**TO THE FIRST FLOOR** 

**LANDING** Access to storage area

MASTER BEDROOM 5.92m x 4.95m (19'5 x 16'3) Impressive master suite