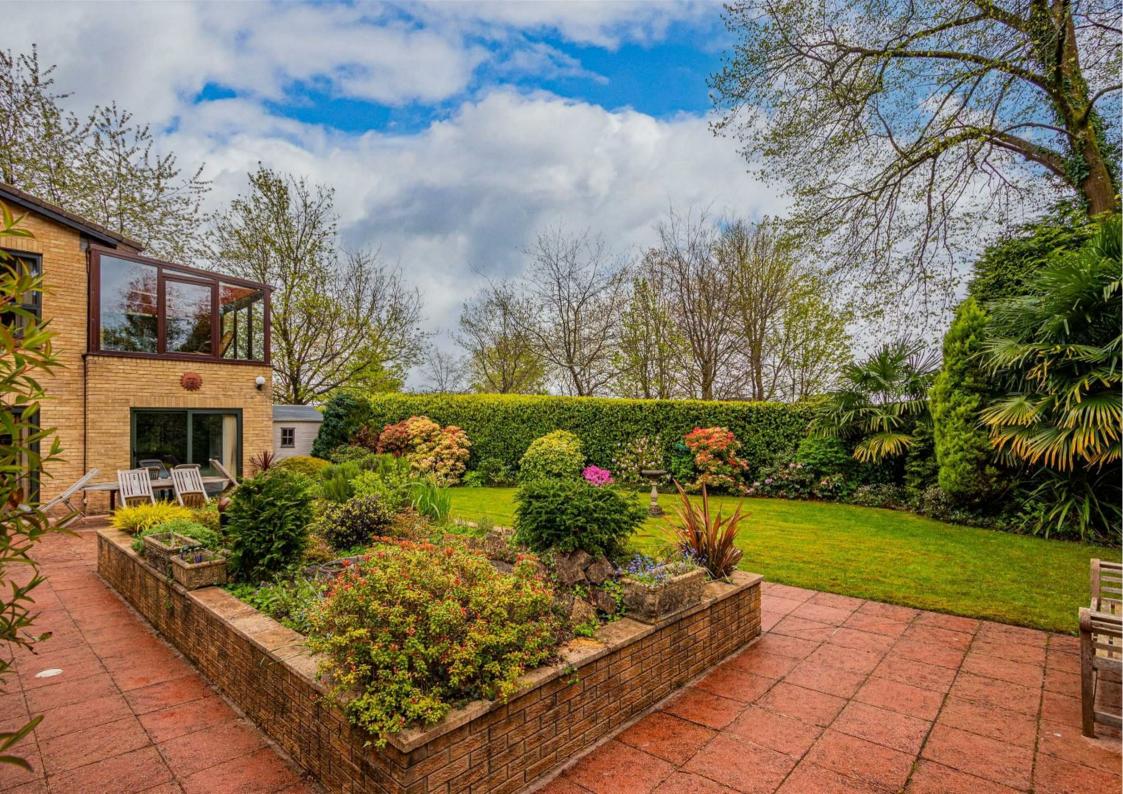

**ENSUITE** 3.84m x 2.84m (12'7 x 9'4)

**SUN ROOM** 3.10m x 5.49m (10'2 x 18') **GARDEN** Good size garden tot he rear with side access and outside storage. South East facing

**DRIVEWAY** Parking for 2 cars and further parking available via the garage which boasts an electric up and over door and visitor parking on the way in.

ADDITIONAL INFORMATION No onward chain The garden previous had an outside pool and is the reason behind the raised planter in the garden. Vacant possession. Private development of just two houses. Secluded and hidden away off one of Cardiff's finest roads.