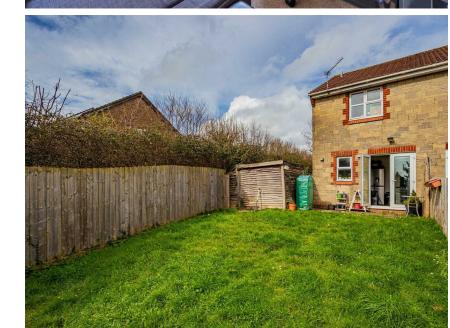

The kitchen features the usual amenities including a gas oven and hob, undercounter washing machine, and a Baxi boiler.

Step outside into the 'larger-than-most' rear garden, (south facing) great for all day sun, complete with a small patio area and a large garden shed. There is huge potential for a larger patio area, separate garage or even a wrap-around extension.