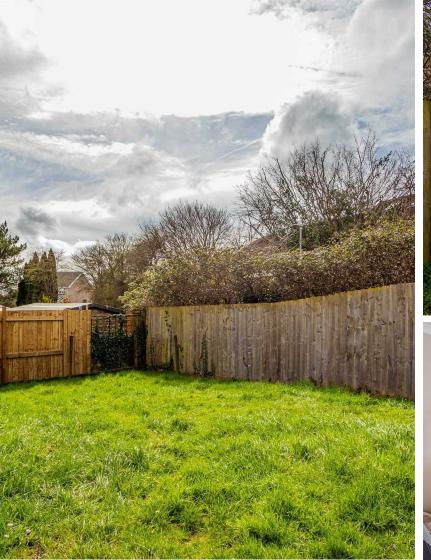

The kitchen features the usual amenities including a gas oven and hob, undercounter washing machine, and a Baxi boiler.

Step outside into the 'larger-than-most' rear garden, (south facing) great for all day sun, complete with a small patio area and a large garden shed. There is huge potential for a larger patio area, separate garage or even a wrap-around extension.