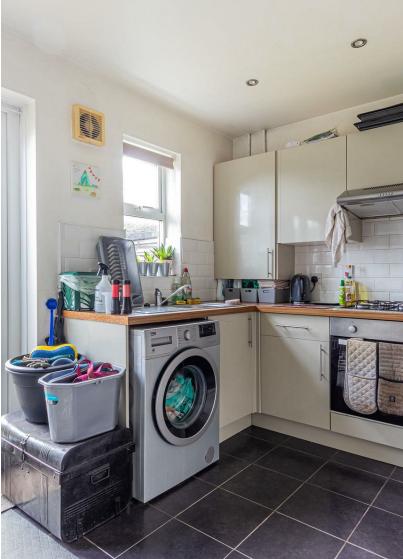

The kitchen features the usual amenities including a gas oven and hob, undercounter washing machine, and a Baxi boiler.

Step outside into the 'larger-than-most' rear garden, (south facing) great for all day sun, complete with a small patio area and a large garden shed. There is huge potential for a larger patio area, separate garage or even a wrap-around extension.