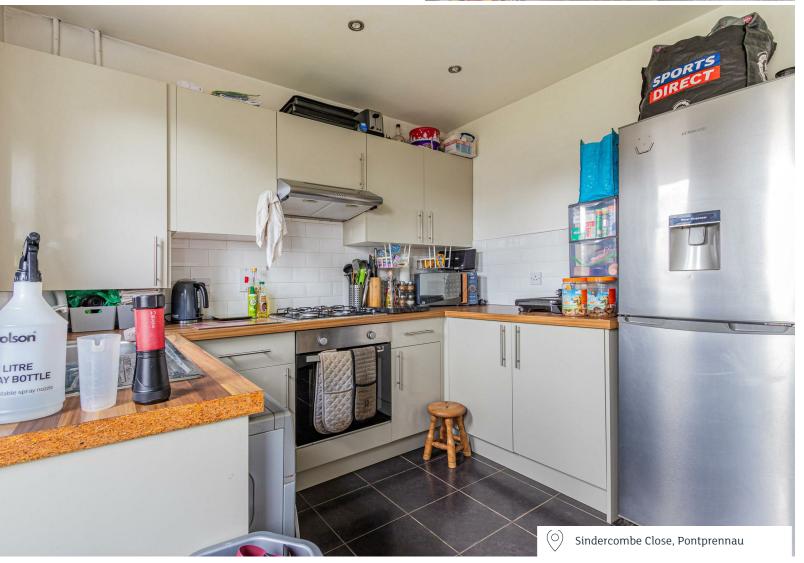

The kitchen features the usual amenities including a gas oven and hob, undercounter washing machine, and a Baxi boiler.

Step outside into the 'larger-than-most' rear garden, (south facing) great for all day sun, complete with a small patio area and a large garden shed. There is huge potential for a larger patio area, separate garage or even a wrap-around extension.