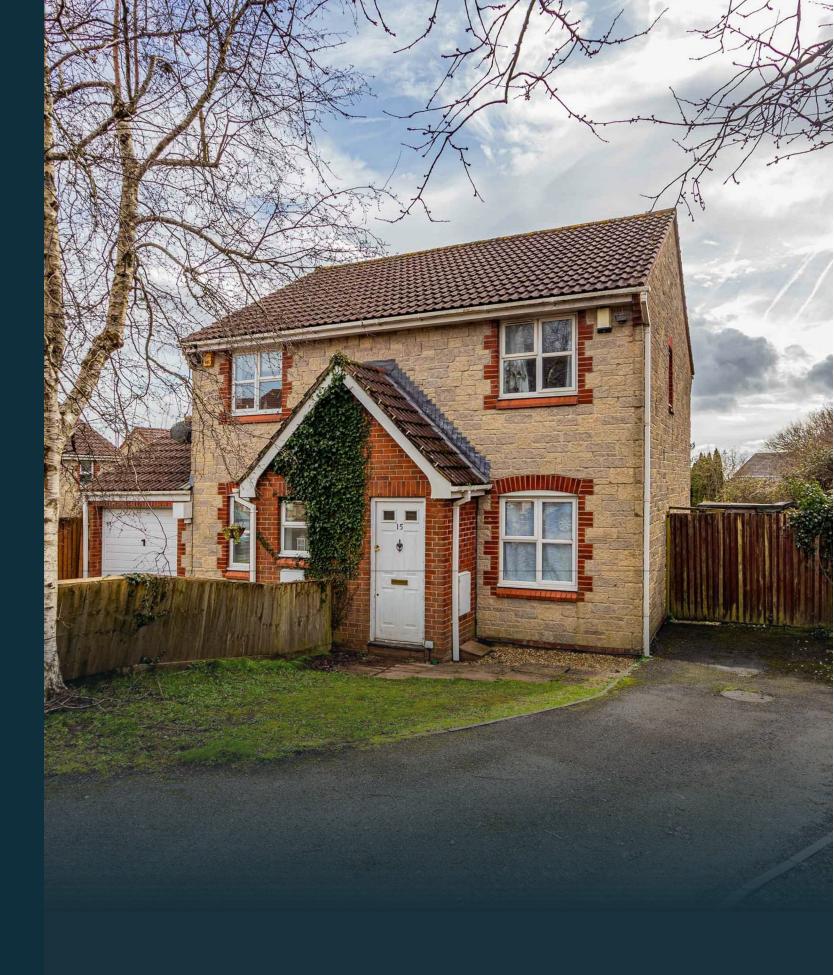

## SINDERCOMBE CLOSE

PONTPRENNAU, CF23 8LP -£255,000

- Recently Reduced -

Discover the serene charm of 15 Sindercombe Close:
Nestled in a tranquil cul-de-sac, boasting its own private drive way with parking for up to 3 cars. Ideal for a professional couple or young family.
Walk through the entrance porch, (perfect for storing coats and shoes) and you will enter a warm and inviting living room. At the rear of the property you will find a fully refurbished kitchen and dining area, ideal for meals, gatherings and everyday living.

The kitchen features the usual amenities including a gas oven and hob, undercounter washing machine, and a Baxi boiler.

Step outside into the 'larger-than-most' rear garden, (south facing) great for all day sun, complete with a small patio area and a large garden shed. There is huge potential for a larger patio area, separate garage or even a wrap-around extension.