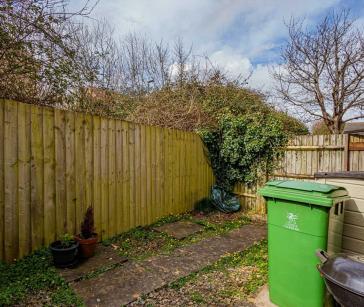

The kitchen features the usual amenities including a gas oven and hob, undercounter washing machine, and a Baxi boiler.

Step outside into the 'larger-than-most' rear garden, (south facing) great for all day sun, complete with a small patio area and a large garden shed. There is huge potential for a larger patio area, separate garage or even a wrap-around extension.