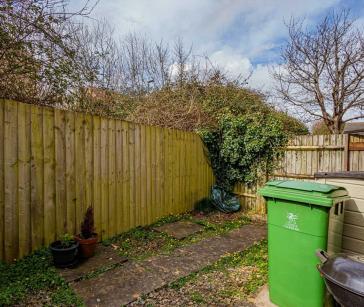

The kitchen features the usual amenities including a gas over and hob, undercounter washing machine,

and a Baxi boiler.

Step outside into the delightful rear garden, bathed in natural light, complete with a small patio area and a large garden shed. There is huge potential for a larger patio area, separate garage or even a wraparound extension.