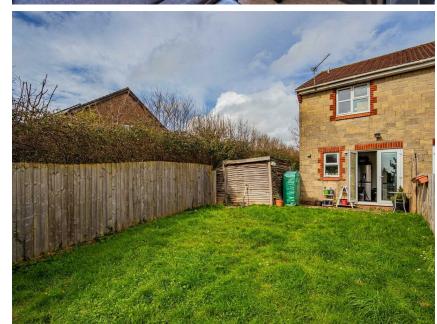

The kitchen features the usual amenities including a gas over and hob, undercounter washing machine,

and a Baxi boiler.

Step outside into the delightful rear garden, bathed in natural light, complete with a small patio area and a large garden shed. There is huge potential for a larger patio area, separate garage or even a wraparound extension.