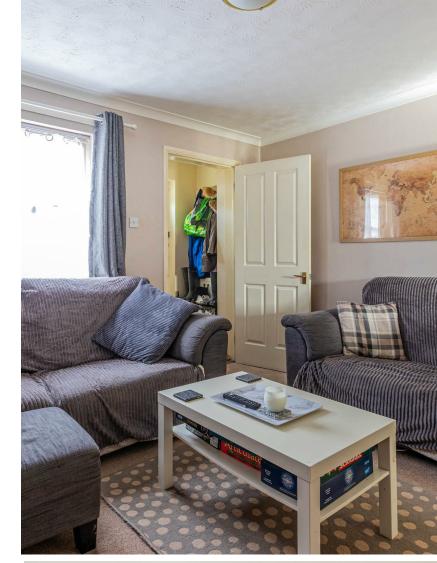

Walk through the entrance porch, (perfect for storing coats and shoes) and you will enter a warm and inviting living room, seamlessly flowing into the refurbished kitchen and dining area, ideal for meals, gatherings and everyday living.