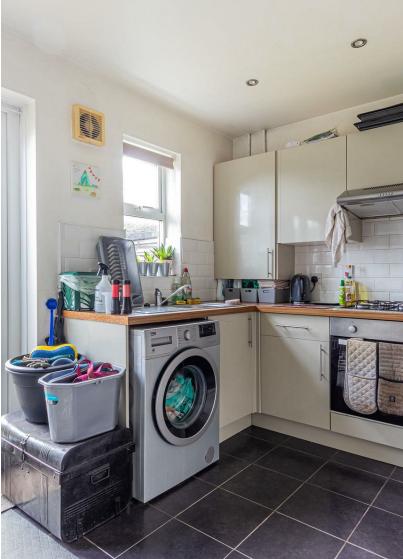

The kitchen features the usual amenities including a gas over and hob, undercounter washing machine,

and a Baxi boiler.

Step outside into the delightful rear garden, bathed in natural light, complete with a small patio area and a large garden shed. There is huge potential for a larger patio area, separate garage or even a wraparound extension.