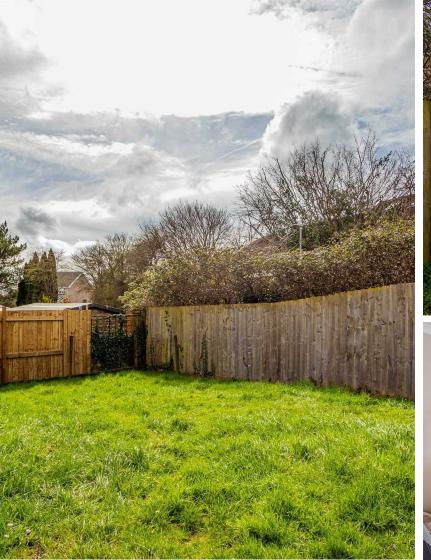

The kitchen features the usual amenities including a gas over and hob, undercounter washing machine,

and a Baxi boiler.

Step outside into the delightful rear garden, bathed in natural light, complete with a small patio area and a large garden shed. There is huge potential for a larger patio area, separate garage or even a wraparound extension.