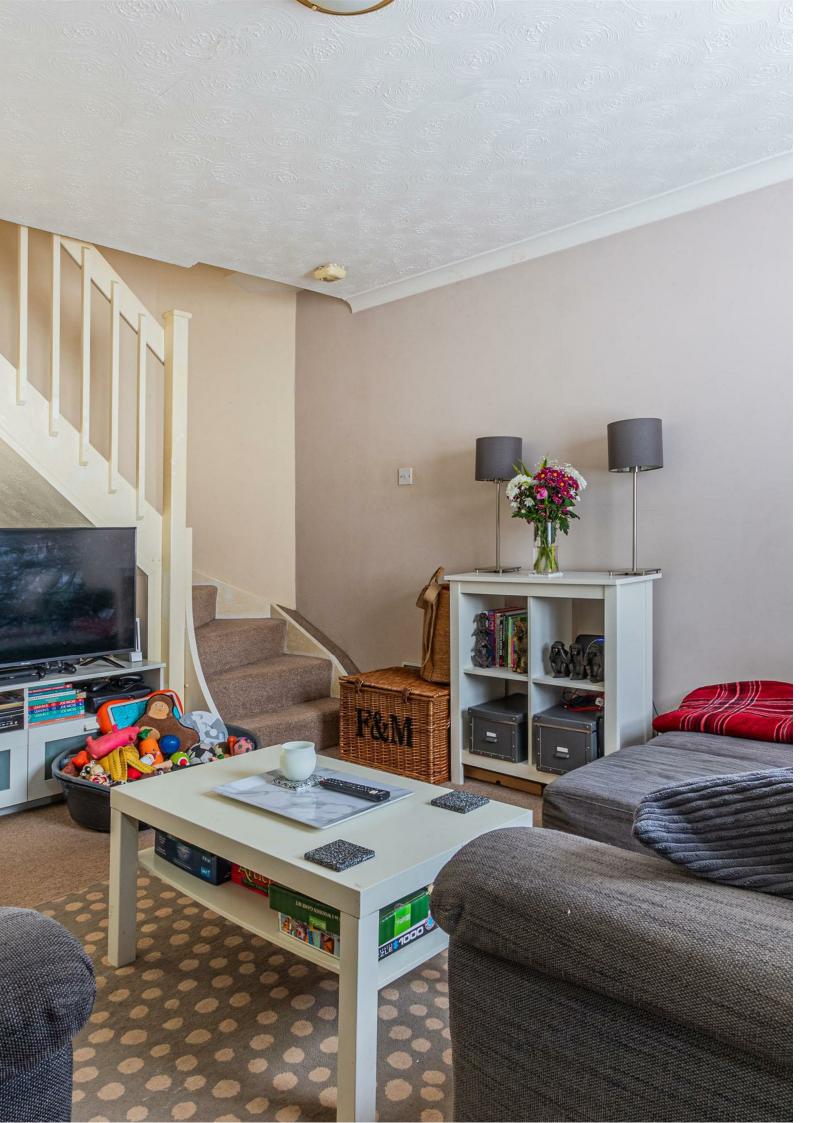

Walk through the entrance porch, (perfect for storing coats and shoes) and you will enter a warm and inviting living room, seamlessly flowing into the refurbished kitchen and dining area, ideal for meals, gatherings and everyday living.