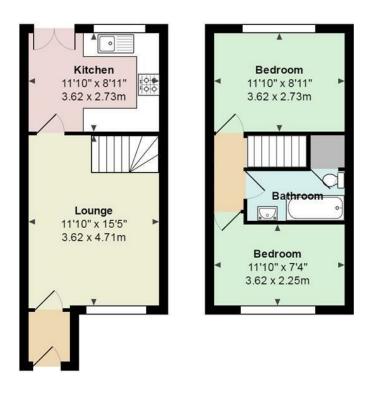

STYLISH SALES
& LETTINGS

SINDERCOMBE CLOSE

PONTPRENNAU

JeffreyRoss

KITCHEN 3.62 x 2.73 (11'10" x 8'11")

LOUNGE 3.62 x 4.71 (11'10" x 15'5")

BEDROOM 1 3.62 x 2.73 (11'10" x 8'11")

BEDROOM 2 3.62 x 2.25 (11'10" x 7'4")

PORCH

BATHROOM

## Sindercome Close, Pontprennau.

Total Area: 603 ft<sup>2</sup> ... 56.0 m<sup>2</sup>

All measurements are approximate and for display purposes only