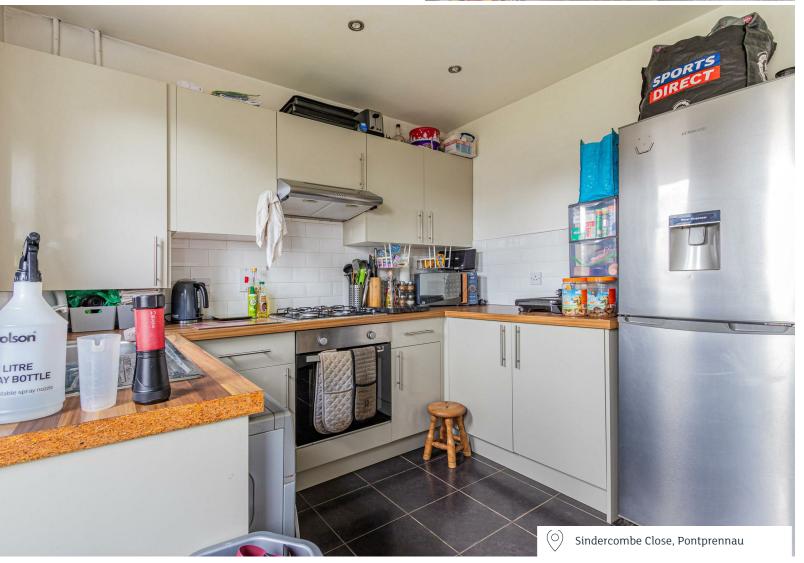

The kitchen features the usual amenities including a gas over and hob, undercounter washing machine,

and a Baxi boiler.

Step outside into the delightful rear garden, bathed in natural light, complete with a small patio area and a large garden shed. There is huge potential for a larger patio area, separate garage or even a wraparound extension.