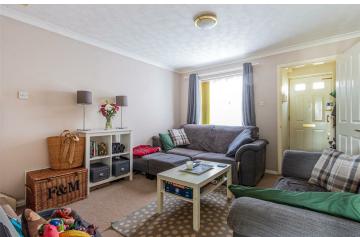

Walk through the entrance porch, (perfect for storing coats and shoes) and you will enter a warm and inviting living room, seamlessly flowing into the refurbished kitchen and dining area, ideal for meals, gatherings and everyday living.