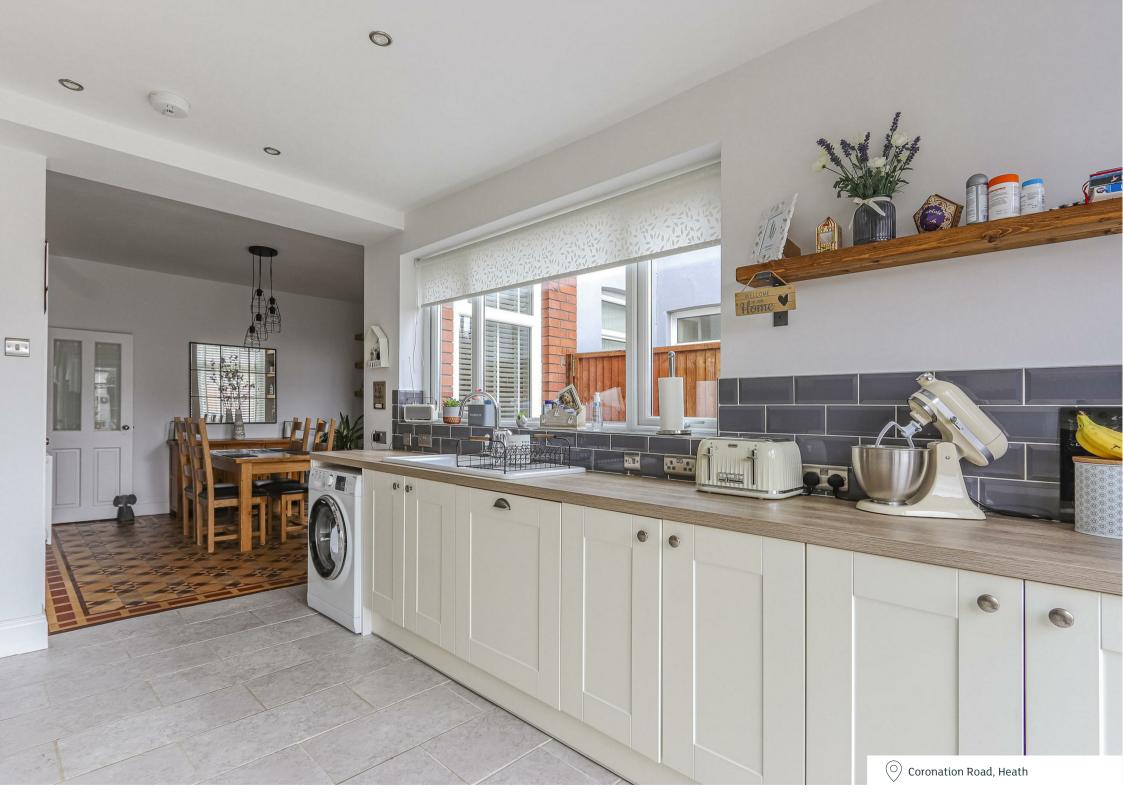

## **CORONATION ROAD**

, CF14 4QY - £1,500 PCM

Three bedroom beautiful house in the popular area of Heath, within easy reach of the M4 and centre of Cardiff.

The property is furnished and decorated to a very high standard, comprises of entrance hallway leading to cosy lounge, large open plan dining room and modern fitted kitchen with appliances doors opening on to a large lawn and secure parking to the rear for a small car, the downstairs also has a wc cloakroom.. On the first floor are spacious two double bedrooms, the third bedroom is currently being used as an office but could be used as a third bedroom. Modern family bathroom with shower.