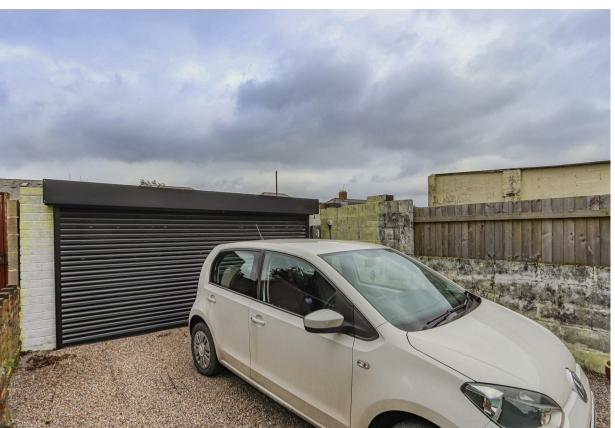

## **CORONATION ROAD**

, CF14 4QY - £1,500 PCM

Three bedroom beautiful house in the popular area of Heath, within easy reach of the M4 and centre of Cardiff.

The property is furnished and decorated to a very high standard, comprises of entrance hallway leading to cosy lounge, large open plan dining room and modern fitted kitchen with appliances doors opening on to a large lawn and secure parking to the rear for a small car, the downstairs also has a wc cloakroom.. On the first floor are spacious two double bedrooms, the third bedroom is currently being used as an office but could be used as a third bedroom. Modern family bathroom with shower.