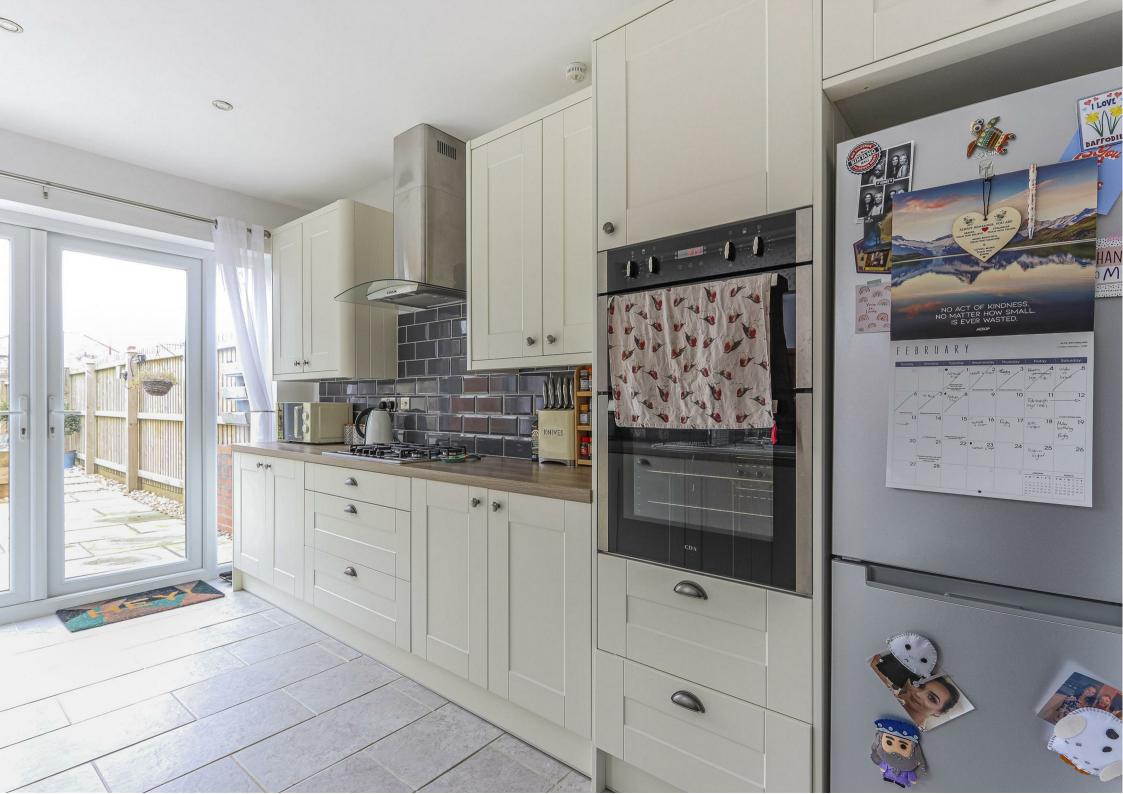

## **CORONATION ROAD**

, CF14 4QY - £1,500 PCM

Three bedroom beautiful house in the popular area of Heath, within easy reach of the M4 and centre of Cardiff.

The property is furnished and decorated to a very high standard, comprises of entrance hallway leading to cosy lounge, large open plan dining room and modern fitted kitchen with appliances doors opening on to a large lawn and secure parking to the rear for a small car, the downstairs also has a wc cloakroom.. On the first floor are spacious two double bedrooms, the third bedroom is currently being used as an office but could be used as a third bedroom. Modern family bathroom with shower.