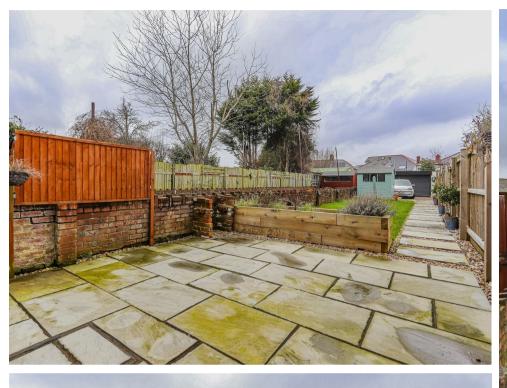

## **CORONATION ROAD**

, CF14 4QY - £1,500 PCM

Three bedroom beautiful house in the popular area of Heath, within easy reach of the M4 and centre of Cardiff.

The property is furnished and decorated to a very high standard, comprises of entrance hallway leading to cosy lounge, large open plan dining room and modern fitted kitchen with appliances doors opening on to a large lawn and secure parking to the rear for a small car, the downstairs also has a wc cloakroom.. On the first floor are spacious two double bedrooms, the third bedroom is currently being used as an office but could be used as a third bedroom. Modern family bathroom with shower.