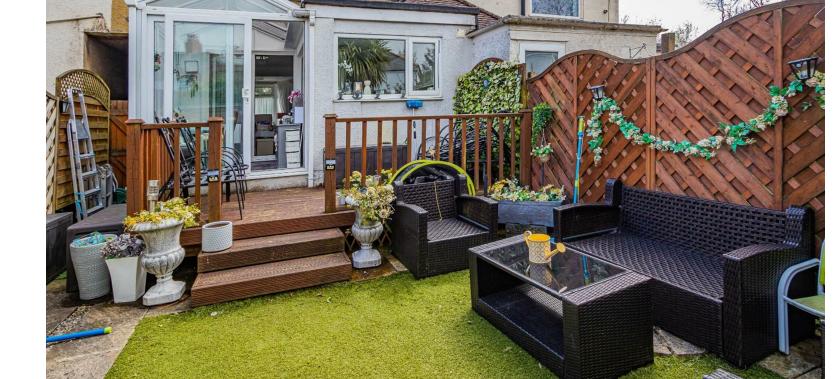

# **LON-Y-CELYN** WHITCHURCH, CF14 7BS - £345,000

3 bedrooms 2 bathroom(s) 996.58 sq ft

JeffreyRoss are pleased to bring to the market this well presented and sizable 3 bedroom with loft room mid terrace bay fronted family home in Whitchurch. The property offers spacious living accommodation throughout and combined with a block paved double width driveway to front and an enclosed tiered rear garden this presents a great opportunity to up-size. In brief the property comprises of entrance hallway, kitchen, living room with dining area, sun room. To the first floor there is three well proportioned bedrooms and family bathroom. To the second floor there is a loft room with shower room. Enviably located for local amenities and excellent transport links for commuters looking for ease of access onto A470/M4 corridor and bus and train links nearby. With a short distance to first class primary and secondary schools. primary and secondary schools.