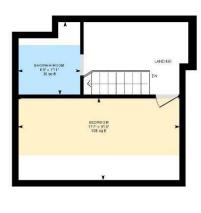

d with a block paved double width driveway to front and an enclosed tiered rear garden this presents a great opportunity to up-size. In brief the property comprises of entrance hallway, kitchen, living room with dining area, sun room. To the first floor there is three well proportioned bedrooms and family bathroom. To the second floor there is a loft room with shower room. Enviably located for local amenities and excellent transport links for commuters looking for ease of access onto A470/M4 corridor and bus and train links nearby. With a short distance to first class primary and secondary schools. primary and secondary schools.

# PROPERTY SPECIALIST

Mr Ollie Vincent ollie.vincent@jeffreyross.co.uk

## 3 Lon-Y-Celyn, Whitchurch, CRF

Main Building: Total Interior Area: 996.58 sq ft









White regions are excluded from total floor area in iGUIDE floor plans. All room dimensions and floor areas must be considered approximate and are subject to independent verification.