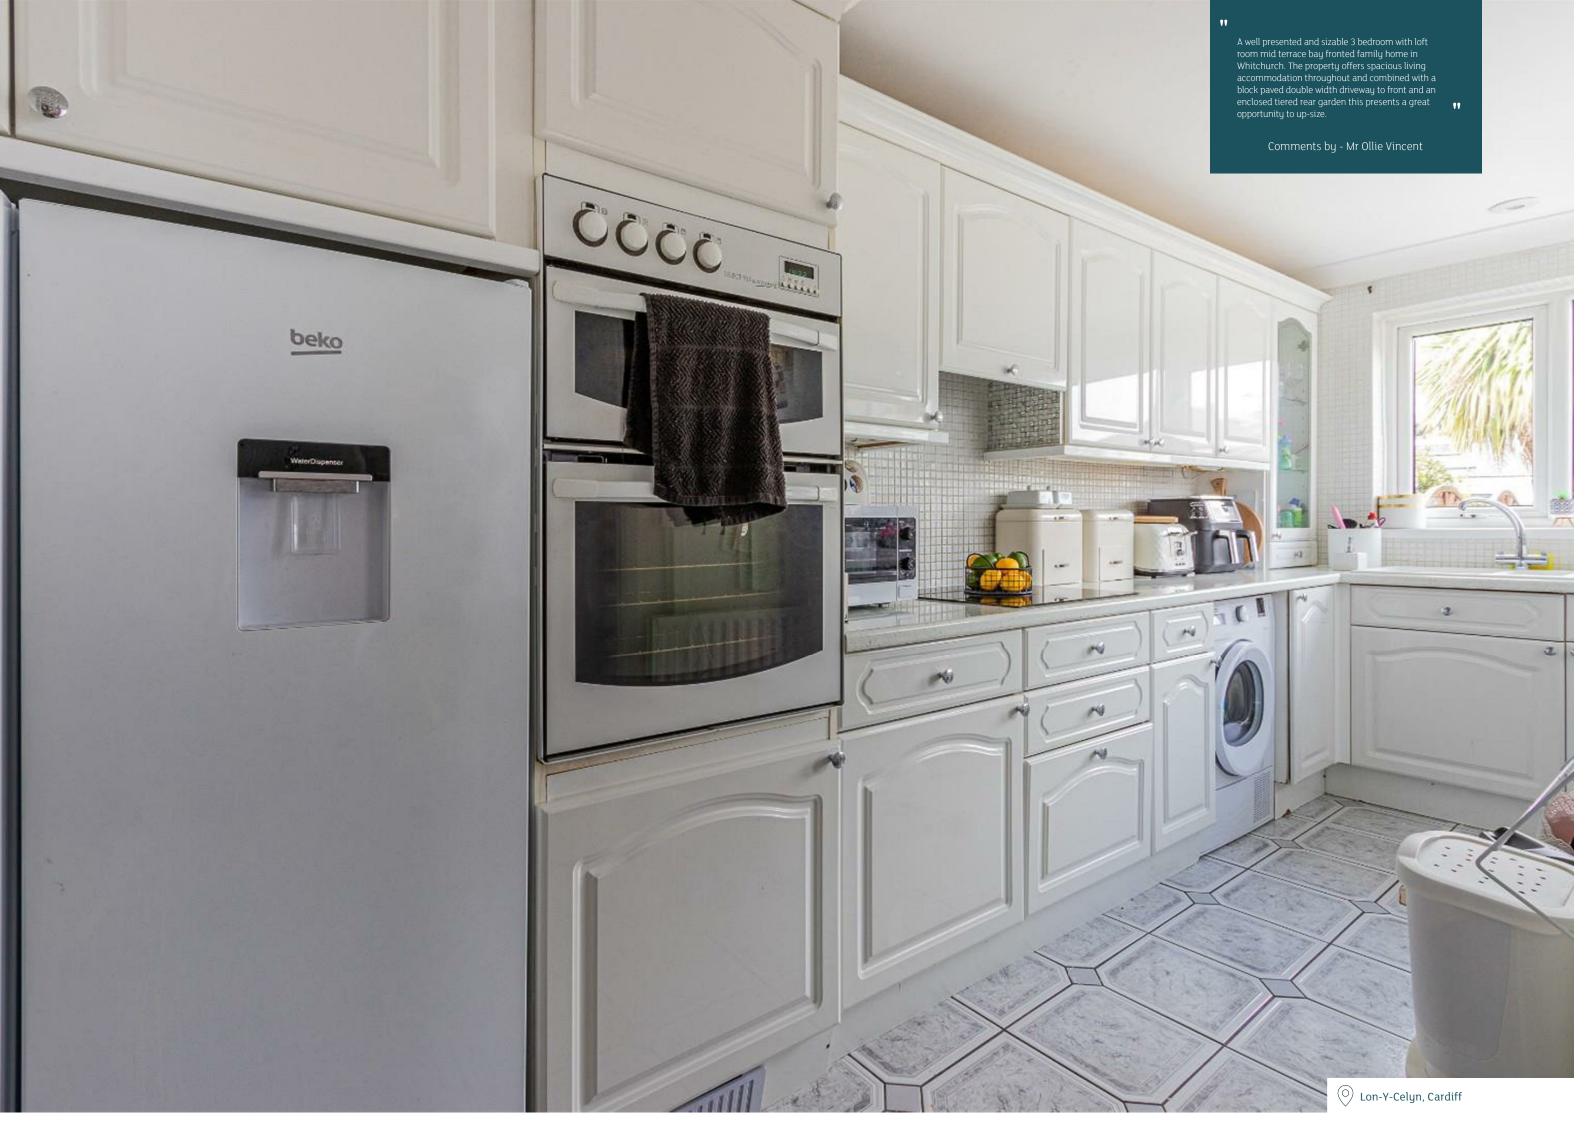

7'9 x 16'1)

# LIVING/DINING ROOM

3.33m x 7.37m (10'11 x 24'2)

### **SUN ROOM**

FIRST FLOOR LANDING

#### BEDROOM 1

3.33m x 3.73m (10'11 x 12'3)

#### BEDROOM 2

2.74m x 3.43m (9' x 11'3)

#### BEDROOM 3

1.85m x 2.06m (6'1 x 6'9)

## SECOND FLOOR - LOFT ROOM

5.36m x 2.69m (17'7 x 8'10)

### **SHOWER ROOM**

2.06m x 2.41m (6'9 x 7'11)

### **TENURE**

we are informed by our client that the property is freehold, this is to be confirmed by your legal advisor.

## **COUNCIL TAX**

Band E

## SCHOOL CATCHMENT

My English medium primary catchment area is Coryton Primary School

My English medium secondary catchment area is
Whitchurch High School

My Welsh medium primary catchment area is Ysgol Gymraeg Melin Gruffydd

My Welsh medium secondary catchment area is Ysgol Gyfun Gymraeg Glantaf







# **LON-Y-CELYN** WHITCHURCH, CF14 7BS - £345,000

3 bedrooms 2 bathroom(s) 996.58 sq ft





JeffreyRoss are pleased to bring to the market this well presented and sizable 3 bedroom with loft room mid terrace bay fronted family home in Whitchurch. The property offers spacious living accommodation throughout and combined with a block paved double width driveway to front and an enclosed tiered rear garden this presents a great opportunity to up-size. In brief the property comprises of entrance hallway, kitchen, living room with dining area, sun room. To the first floor there is three well proportioned bedrooms and family bathroom. To the second floor there is a loft room with shower room. Enviably located for local amenities and excellent transport links for commuters looking for ease