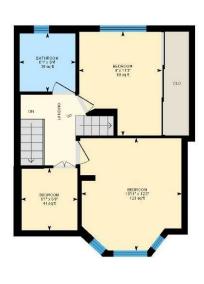

#### BEDROOM 1

3.33m x 3.73m (10'11 x 12'3)

#### BEDROOM 2

2.74m x 3.43m (9' x 11'3)

#### BEDROOM 3

1.85m x 2.06m (6'1 x 6'9)

### **SHOWER ROOM**

2.06m x 2.41m (6'9 x 7'11)