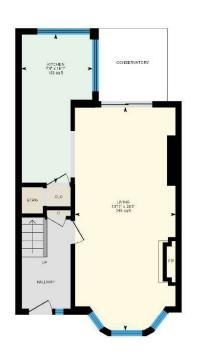

## **ENTRANCE HALLWAY**

## **KITCHEN**

2.36m x 4.90m (7'9 x 16'1)

# LIVING/DINING ROOM

3.33m x 7.37m (10'11 x 24'2)

### **SUN ROOM**

FIRST FLOOR LANDING