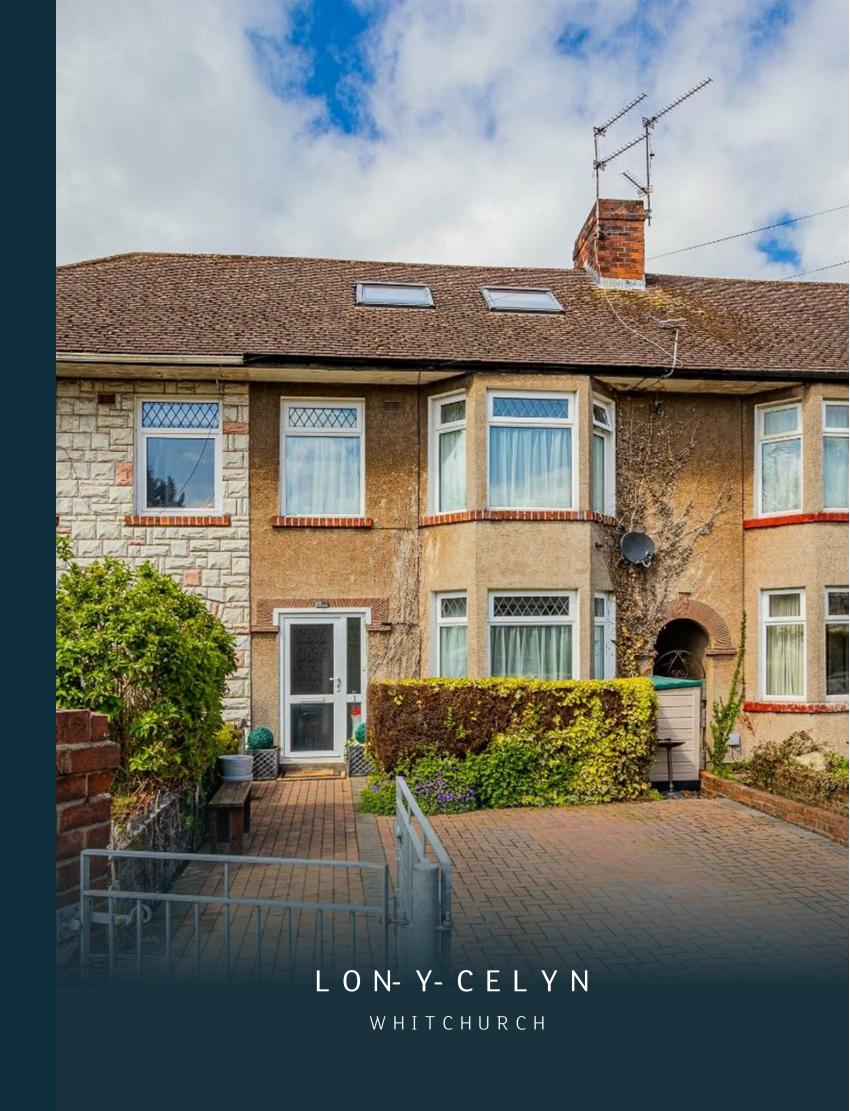

# **LON-Y-CELYN** WHITCHURCH, CF14 7BS - £345,000

3 bedrooms 2 bathroom(s) 996.58 sq ft

JeffreyRoss are pleased to bring to the market this well presented and sizable 3 bedroom with loft room mid terrace bay fronted family home in Whitchurch. The property offers spacious living accommodation throughout and combined with a block paved double width driveway to front and an enclosed tiered rear garden this presents a great opportunity to up-size. In brief the property comprises of entrance hallway, kitchen, living room with dining area, sun room. To the first floor there is three well proportioned bedrooms and family bathroom. To the second floor there is a loft room with shower room. Enviably located for local amenities and excellent transport links for commuters looking for ease of access onto A470/M4 corridor and bus and train links nearby. With a short distance to first class primary and secondary schools. primary and secondary schools.