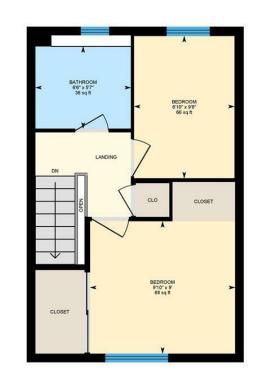

#### BEDROOM ONE

3.00m x 2.74m to wardrobes (9'10 x 9' to wardrobes) Benefits fitted wardrobes

### BEDROOM TWO

2.08m x 2.95m (6'10 x 9'8)

#### BATHROOM

2.03m x 1.70m (6'8 x 5'7)

Well maintained garden, patio and side access.