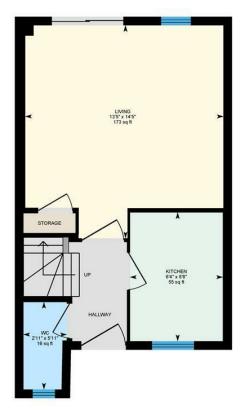

#### **ENTRANCE HALLWAY**

DOWNSTAIRS WC 0.89m x 1.80m (2'11 x 5'11)

KITCHEN 1.93m x 2.64m (6'4 x 8'8)

LIVING ROOM 4.09m x 4.39m (13'5 x 14'5)

#### TO THE FIRST FLOOR