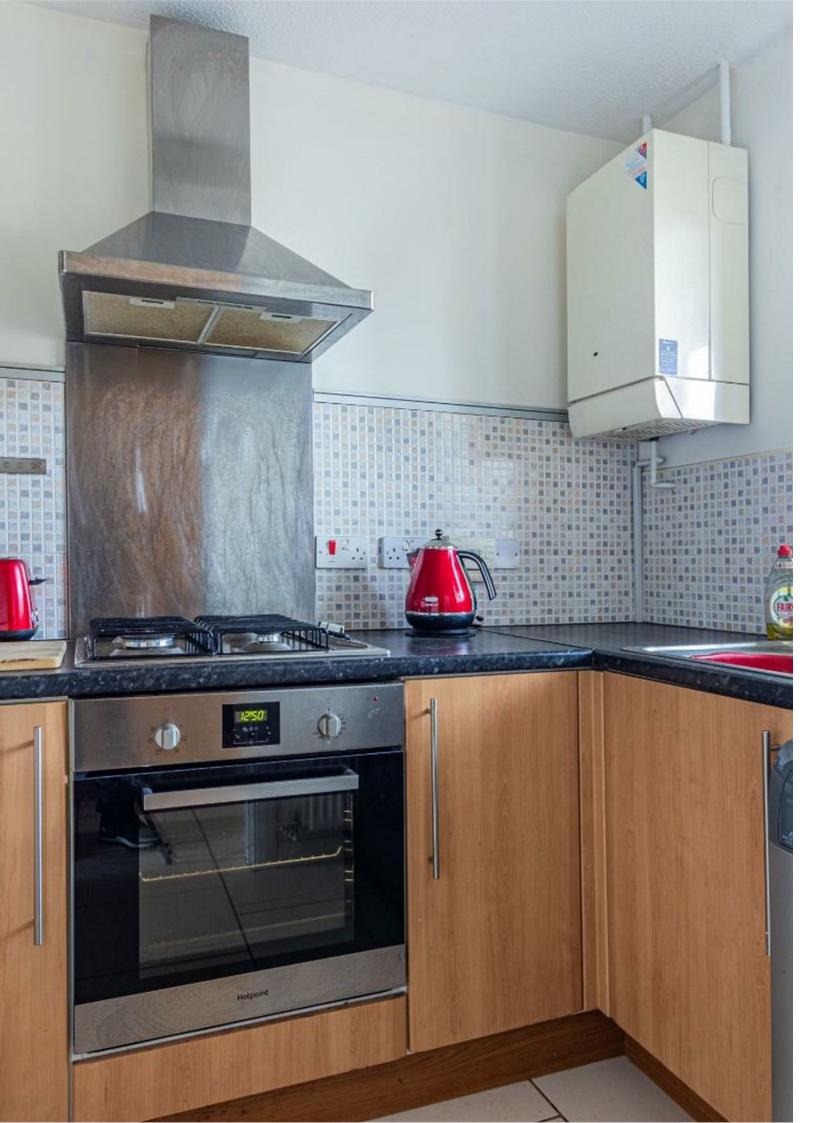

#### **ENTRANCE HALLWAY**

DOWNSTAIRS WC 0.89m x 1.80m (2'11 x 5'11)

KITCHEN 1.93m x 2.64m (6'4 x 8'8)

LIVING ROOM 4.09m x 4.39m (13'5 x 14'5)

To the rear is a good size garden and driveway parking for 2 cars. The property is well positioned for access to the Lisvane Train station and Llanishen Golf Club.

The Price has recently been reduced to reflect some of the feedback we have received from viewings. The boiler has been serviced yearly, but is not a combination boiler and may need updating. The price has been reduced to reflect this costing.