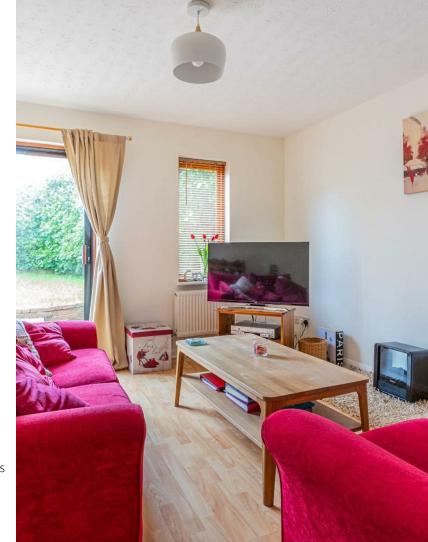

#### **ENTRANCE HALLWAY**

DOWNSTAIRS WC 0.89m x 1.80m (2'11 x 5'11)

KITCHEN 1.93m x 2.64m (6'4 x 8'8)

LIVING ROOM 4.09m x 4.39m (13'5 x 14'5)