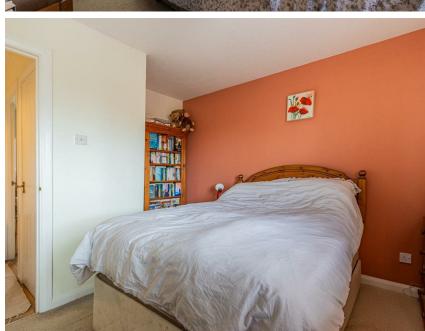

#### BEDROOM ONE

3.00m x 2.74m to wardrobes (9'10 x 9' to wardrobes) Benefits fitted wardrobes