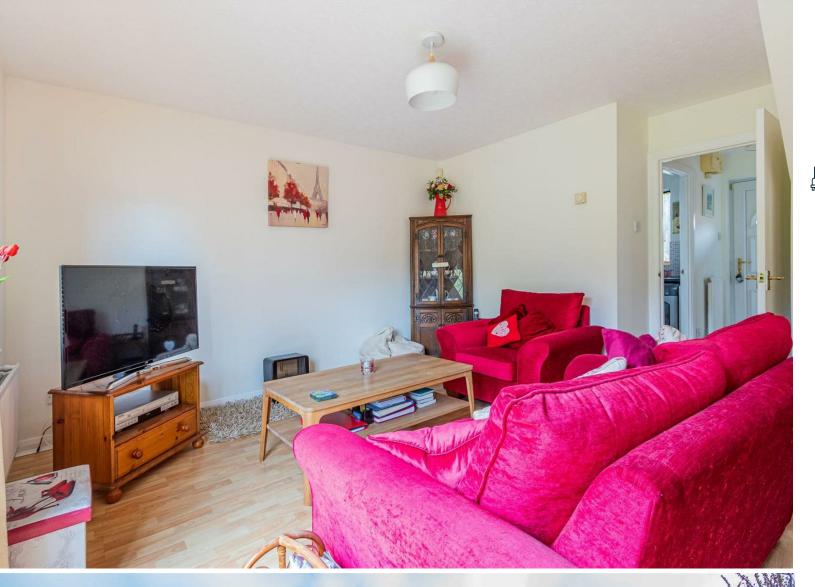

#### **ENTRANCE HALLWAY**

DOWNSTAIRS WC 0.89m x 1.80m (2'11 x 5'11)

KITCHEN 1.93m x 2.64m (6'4 x 8'8)

LIVING ROOM 4.09m x 4.39m (13'5 x 14'5)

# **HEOL Y BARCUD**

THORNHILL, CF14 9JB - £244,900

JeffreyRoss are pleased to bring to the market this impressive Semi-detached home in the popular area of Thornhill. The property has been well maintained and briefly comprises Entrance hallway, downstairs WC, modern fitted kitchen and large living room with sliding doors onto the garden. to the first floor are two good size bedrooms with the master benefiting fitted wardrobes and family bathroom.