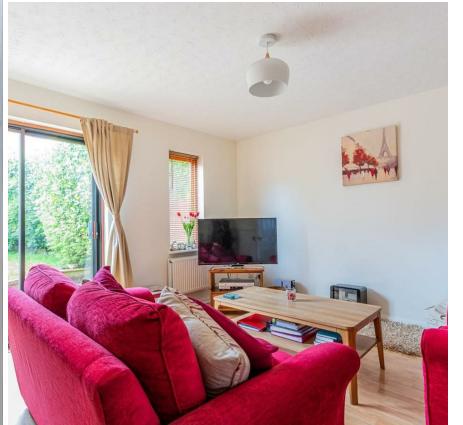

#### **ENTRANCE HALLWAY**

DOWNSTAIRS WC 0.89m x 1.80m (2'11 x 5'11)

KITCHEN 1.93m x 2.64m (6'4 x 8'8)

LIVING ROOM 4.09m x 4.39m (13'5 x 14'5)

# **HEOL Y BARCUD**

THORNHILL, CF14 9JB - £244,900

JeffreyRoss are pleased to bring to the market this impressive Semi-detached home in the popular area of Thornhill. The property has been well maintained and briefly comprises Entrance hallway, downstairs WC, modern fitted kitchen and large living room with sliding doors onto the garden. to the first floor are two good size bedrooms with the master benefiting fitted wardrobes and family bathroom.