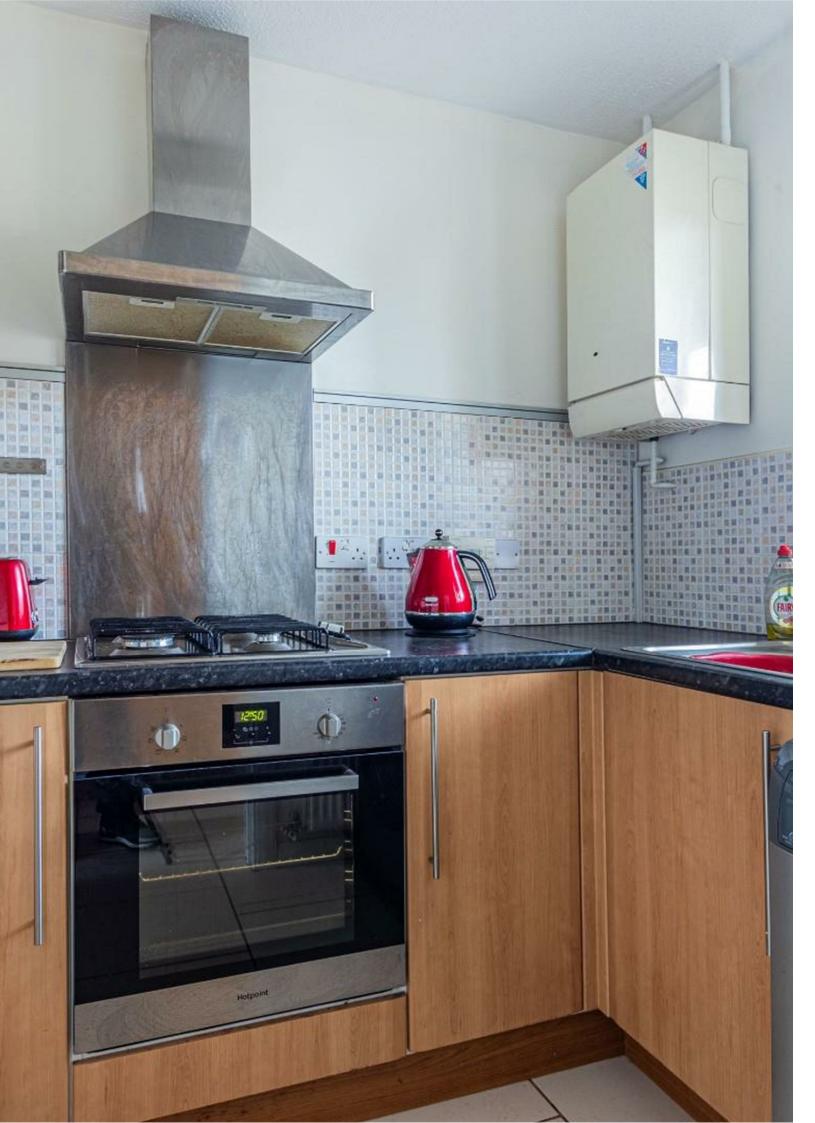

## **HEOL Y BARCUD**

THORNHILL, CF14 9JB - £249,900

JeffreyRoss are pleased to bring to the market this impressive Semi-detached home in the popular area of Thornhill. The property has been well maintained and briefly comprises Entrance hallway, downstairs WC, modern fitted kitchen and large living room with sliding doors onto the garden. to the first floor are two good size bedrooms with the master benefiting fitted wardrobes and family bathroom. To the rear is a good size garden and driveway parking for 2 cars. The property is well positioned for access to the Lisvane Train station and Llanishen Golf Club.