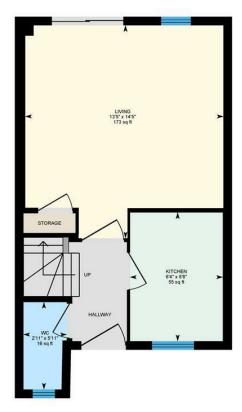

#### **ENTRANCE HALLWAY**

DOWNSTAIRS WC 0.89m x 1.80m (2'11 x 5'11)

1.93m x 2.64m (6'4 x 8'8)

LIVING ROOM 4.09m x 4.39m (13'5 x 14'5)

### Heol Y Barcud, Thornhill, CRF

Main Building: Total Interior Area 580.30 sq ft

Ground Floor

PREPARED: 2024/04/06

White regions are excluded from total floor area in iGUIDE floor plans. All room dimensions and floor areas must be considered approximate and are subject to independent verification.