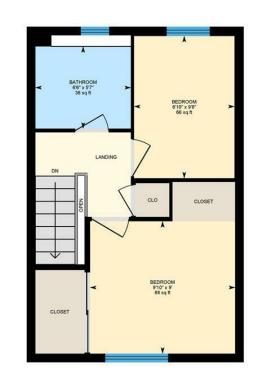

#### TO THE FIRST FLOOR

#### BEDROOM ONE

3.00m x 2.74m to wardrobes (9'10 x 9' to wardrobes) Benefits fitted wardrobes

#### BEDROOM TWO

2.08m x 2.95m (6'10 x 9'8)

#### BATHROOM

2.03m x 1.70m (6'8 x 5'7)

Well maintained garden, patio and side access.