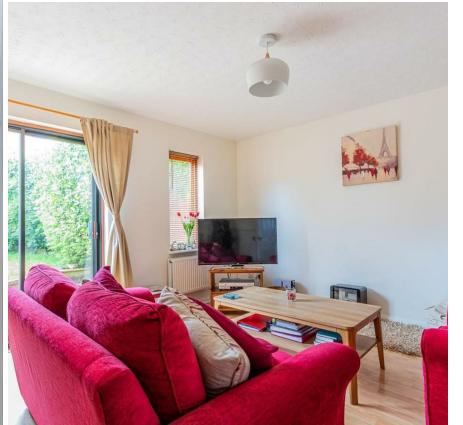

#### **ENTRANCE HALLWAY**

DOWNSTAIRS WC 0.89m x 1.80m (2'11 x 5'11)

1.93m x 2.64m (6'4 x 8'8)

LIVING ROOM 4.09m x 4.39m (13'5 x 14'5)

## **HEOL Y BARCUD**

THORNHILL, CF14 9JB - £249,900

JeffreyRoss are pleased to bring to the market this impressive Semi-detached home in the popular area of Thornhill. The property has been well maintained and briefly comprises Entrance hallway, downstairs WC, modern fitted kitchen and large living room with sliding doors onto the garden. to the first floor are two good size bedrooms with the master benefiting fitted wardrobes and family bathroom. To the rear is a good size garden and driveway parking for 2 cars. The property is well positioned for access to the Lisvane Train station and Llanishen Golf Club.