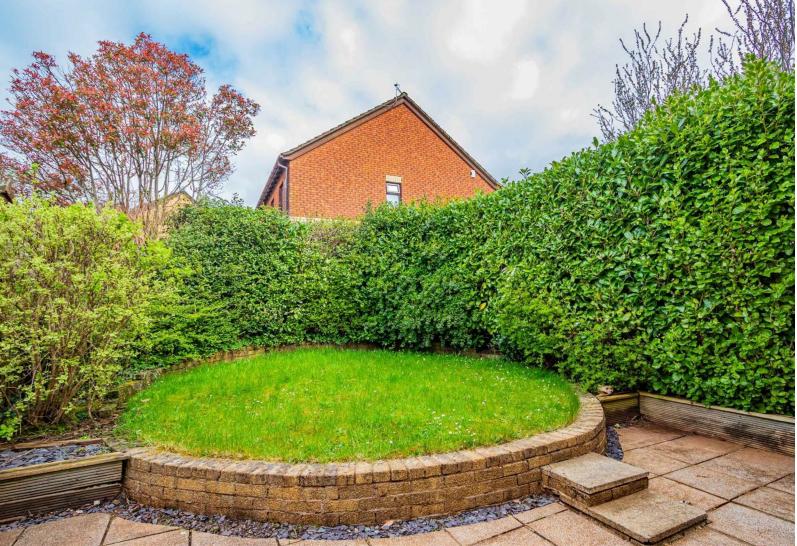

#### BATHROOM

2.03m x 1.70m (6'8 x 5'7)

Well maintained garden, patio and side access.

#### DRIVEWAY

Parking for 2 car.