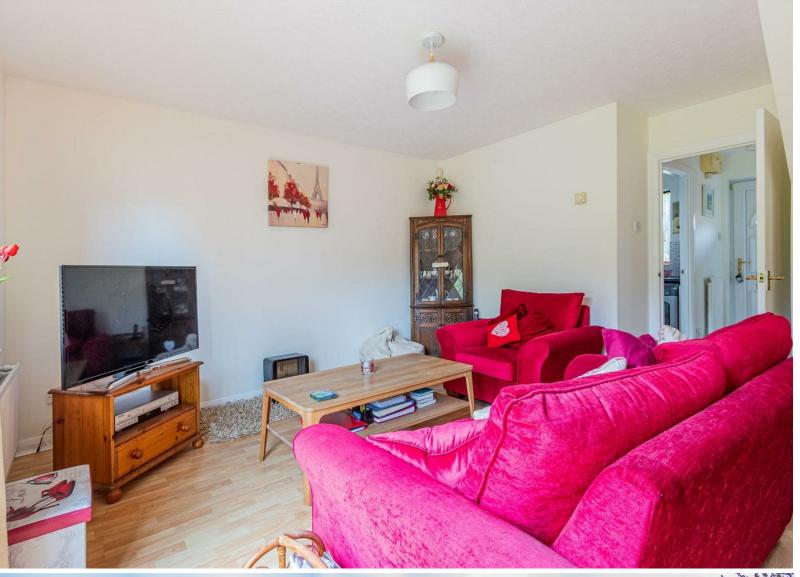

#### **ENTRANCE HALLWAY**

DOWNSTAIRS WC 0.89m x 1.80m (2'11 x 5'11)

1.93m x 2.64m (6'4 x 8'8)

LIVING ROOM 4.09m x 4.39m (13'5 x 14'5)

## **HEOL Y BARCUD**

THORNHILL, CF14 9JB - £249,900

JeffreyRoss are pleased to bring to the market this impressive Semi-detached home in the popular area of Thornhill. The property has been well maintained and briefly comprises Entrance hallway, downstairs WC, modern fitted kitchen and large living room with sliding doors onto the garden. to the first floor are two good size bedrooms with the master benefiting fitted wardrobes and family bathroom. To the rear is a good size garden and driveway parking for 2 cars. The property is well positioned for access to the Lisvane Train station and Llanishen Golf Club.