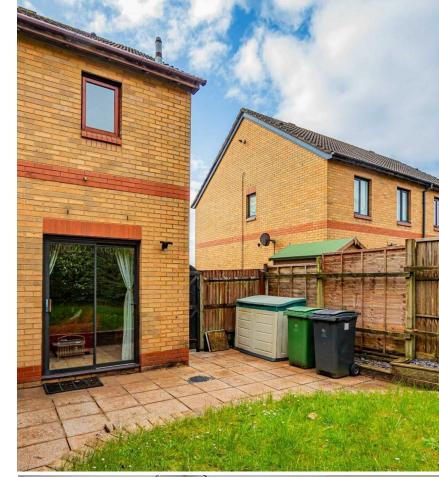

#### BATHROOM

2.03m x 1.70m (6'8 x 5'7)

Well maintained garden, patio and side access.

#### DRIVEWAY

Parking for 2 car.

## **HEOL Y BARCUD**

THORNHILL, CF14 9JB - £249,900

JeffreyRoss are pleased to bring to the market this impressive Semi-detached home in the popular area of Thornhill. The property has been well maintained and briefly comprises Entrance hallway, downstairs WC, modern fitted kitchen and large living room with sliding doors onto the garden. to the first floor are two good size bedrooms with the master benefiting fitted wardrobes and family bathroom. To the rear is a good size garden and driveway parking for 2 cars. The property is well positioned for access to the Lisvane Train station and Llanishen Golf Club.