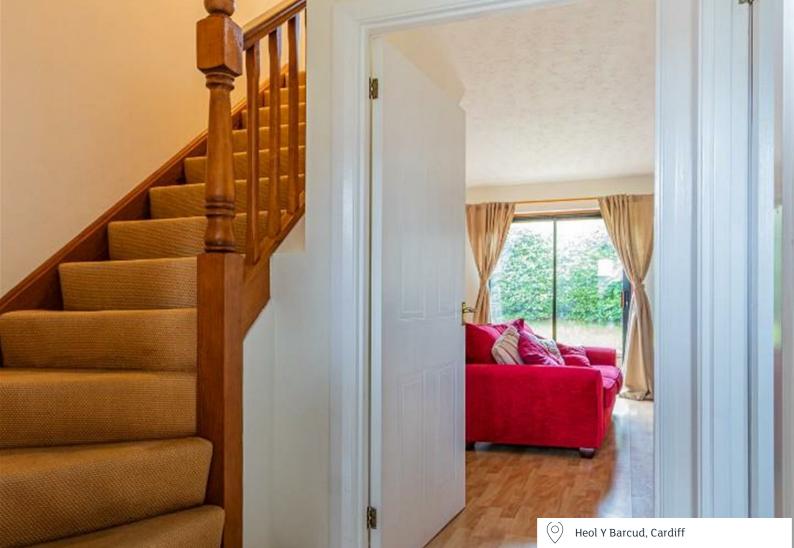

#### **ENTRANCE HALLWAY**

DOWNSTAIRS WC 0.89m x 1.80m (2'11 x 5'11)

1.93m x 2.64m (6'4 x 8'8)

LIVING ROOM 4.09m x 4.39m (13'5 x 14'5)

#### TO THE FIRST FLOOR