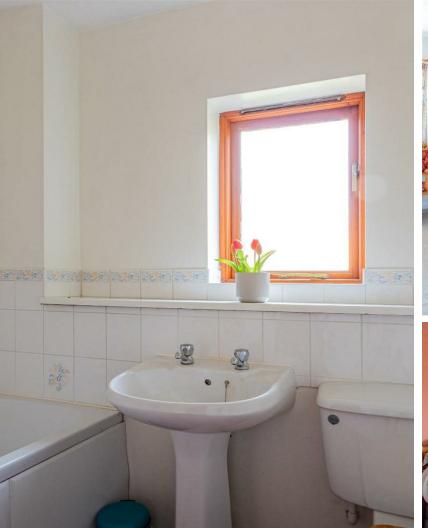

#### BATHROOM

2.03m x 1.70m (6'8 x 5'7)

Well maintained garden, patio and side access.