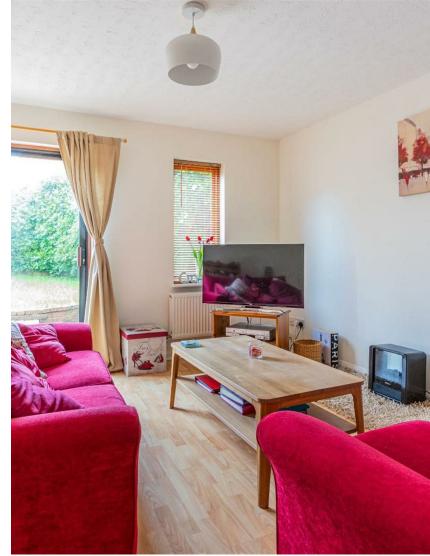

#### **ENTRANCE HALLWAY**

DOWNSTAIRS WC 0.89m x 1.80m (2'11 x 5'11)

1.93m x 2.64m (6'4 x 8'8)

LIVING ROOM 4.09m x 4.39m (13'5 x 14'5)