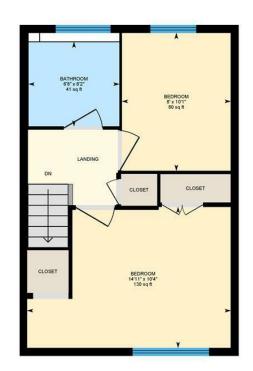

TO THE FIRST FLOOR

BEDROOM ONE 4.55m x 3.15m (14'11 x 10'4)

BEDROOM TWO 2.44m x 3.07m (8' x 10'1)

BATHROOM 2.03m x 1.88m (6'8 x 6'2)