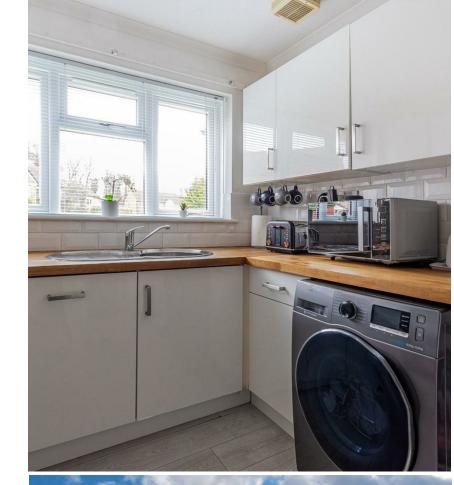

CARDIFF'S HOME FOR
STYLISH SALES
& LETTINGS

LILBURNE CLOSE

PONTPRENNAU

JeffreyRoss

**ENTRANCE HALLWAY** 

LIVING ROOM 4.52m x 3.96m (14'10 x 13')

KITCHEN 2.54m x 2.92m (8'4 x 9'7)

UNDERSTAIR STORAGE

# LILBURNE CLOSE

PONTPRENNAU, CF23 8LW -£220,000

Reduced to Sell!

JeffreyRoss are proud to bring to the market this impressively sized and beautifully presented, 2 x double bedroom home in the heart of Pontprennau. The property briefly comprises a large, bright entrance hallway, with wood flooring throughout. A great size modern fitted kitchen to the front and large living and dining area to the rear, with double doors leading on to a private garden with decking already in place. Up on the first floor are two double bedrooms and family bathroom. The master bedroom benefits from fitted wardrobes and extra storage.