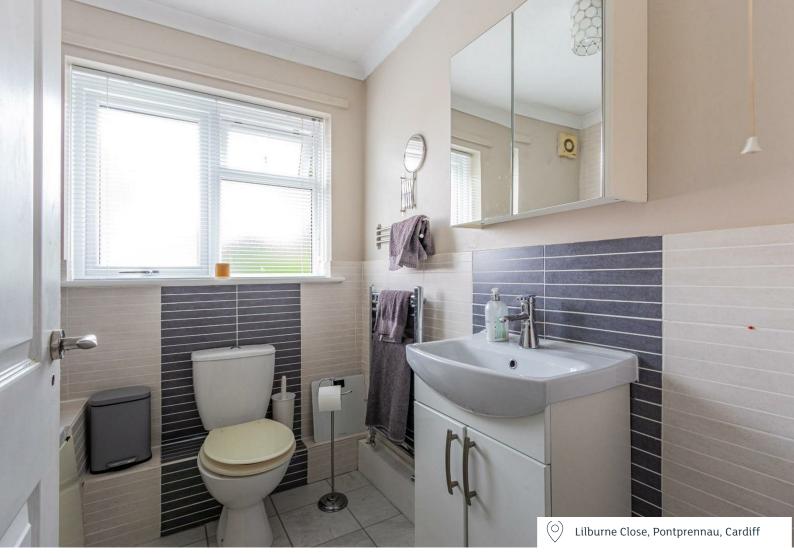

TO THE FIRST FLOOR

BEDROOM ONE 4.55m x 3.15m (14'11 x 10'4)

BEDROOM TWO 2.44m x 3.07m (8' x 10'1)

BATHROOM 2.03m x 1.88m (6'8 x 6'2)