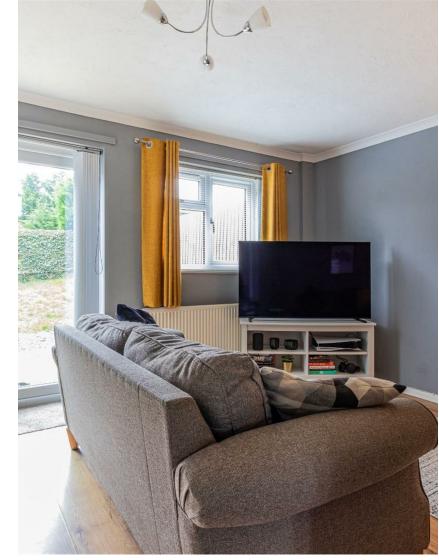

#### GARDEN

French doors lead to a decked area, mainly laid to lawn with fenced boundary.