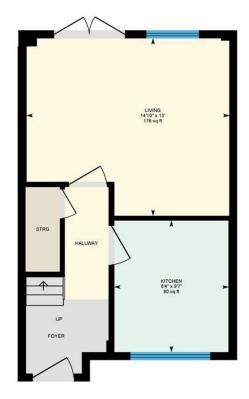

CARDIFF'S HOME FOR
STYLISH SALES
& LETTINGS

LILBURNE CLOSE

PONTPRENNAU

JeffreyRoss

**ENTRANCE HALLWAY** 

LIVING ROOM 4.52m x 3.96m (14'10 x 13')

KITCHEN 2.54m x 2.92m (8'4 x 9'7)

UNDERSTAIR STORAGE

## Lilburne CI, Pontprennau, CRF

Main Building: Total Interior Area 682.92 sq ft

Ground Floor

i.

White regions are excluded from total floor area in iGUIDE floor plans. All room dimensions and floor areas must be considered approximate and are subject to independent verification.