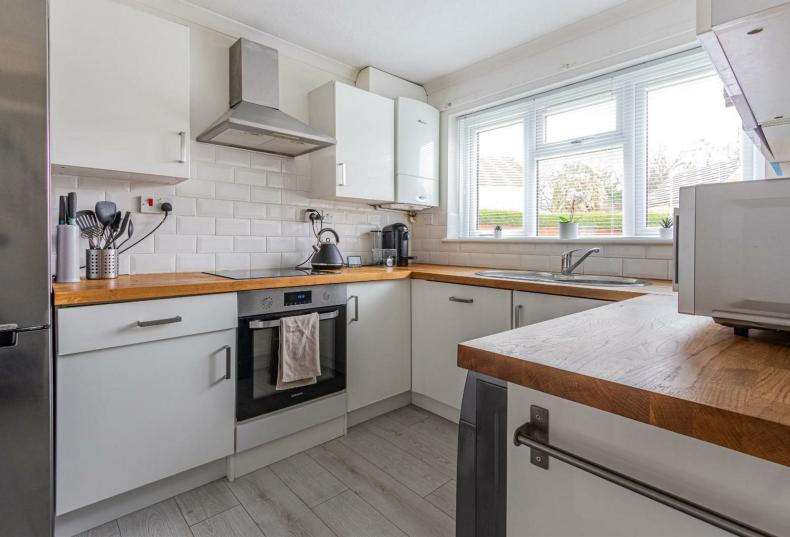

CARDIFF'S HOME FOR
STYLISH SALES
& LETTINGS

LILBURNE CLOSE

PONTPRENNAU

JeffreyRoss

**ENTRANCE HALLWAY** 

LIVING ROOM 4.52m x 3.96m (14'10 x 13')

KITCHEN 2.54m x 2.92m (8'4 x 9'7)

UNDERSTAIR STORAGE

# LILBURNE CLOSE

PONTPRENNAU, CF23 8LW -£220,000

Reduced to Sell!

JeffreyRoss are proud to bring to the market this impressively sized and beautifully presented, 2 x double bedroom home in the heart of Pontprennau. The property briefly comprises a large, bright entrance hallway, with wood flooring throughout. A great size modern fitted kitchen to the front and large living and dining area to the rear, with double doors leading on to a private garden with decking already in place. Up on the first floor are two double bedrooms and family bathroom. The master bedroom benefits from fitted wardrobes and extra storage.