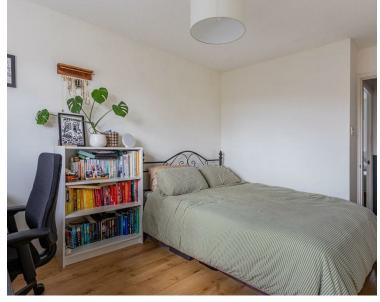

# TO THE FIRST FLOOR

BEDROOM ONE 3.01m x 4.02m (9'10" x 13'2" ) Benefits built in wardrobes

BEDROOM TWO 2.10m x 3.26m (6'10" x 10'8") Benefits built in wardrobes