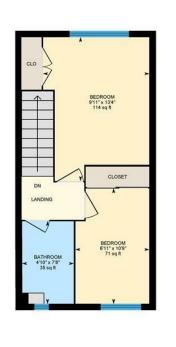

# TO THE FIRST FLOOR

BEDROOM ONE 3.01m x 4.02m (9'10" x 13'2" ) Benefits built in wardrobes

BEDROOM TWO 2.10m x 3.26m (6'10" x 10'8") Benefits built in wardrobes

### BATHROOM

1.46m x 2.34m (4'9" x 7'8")

low maintenance garden with access to the garage and good size patio area.

### GARAGE

Single garage with up and over door.

We are informed by our client that the property is Freehold, this is to be confirmed by your legal advisor.

Garage

Ground Floor 1st Floor

White regions are excluded from total floor area in iGUIDE floor plans. All room dimensions and floor areas must be considered approximate and are subject to independent verification.