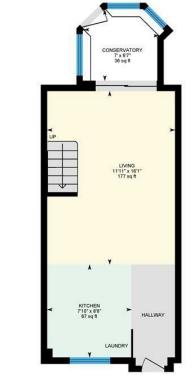

### KITCHEN

2.39m x 2.63m (7'10" x 8'7")

Stylish fitted kitchen that has been opened up onto the living area creating a fantastic entertaining space and breakfast bar for dining. A very clever concept for a house of this design.

### LIVING ROOM

3.63m x 4.91m (11'10" x 16'1")

# SUN ROOM

2.13m x 2.01m (6'11" x 6'7")

Garage

Ground Floor 1st Floor

White regions are excluded from total floor area in iGUIDE floor plans. All room dimensions and floor areas must be considered approximate and are subject to independent verification.