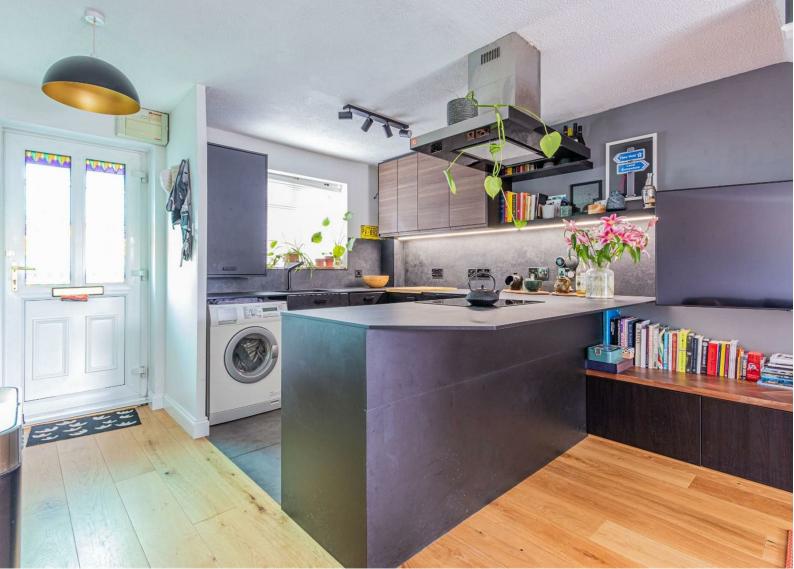

### KITCHEN

2.39m x 2.63m (7'10" x 8'7")

Stylish fitted kitchen that has been opened up onto the living area creating a fantastic entertaining space and breakfast bar for dining. A very clever concept for a house of this design.