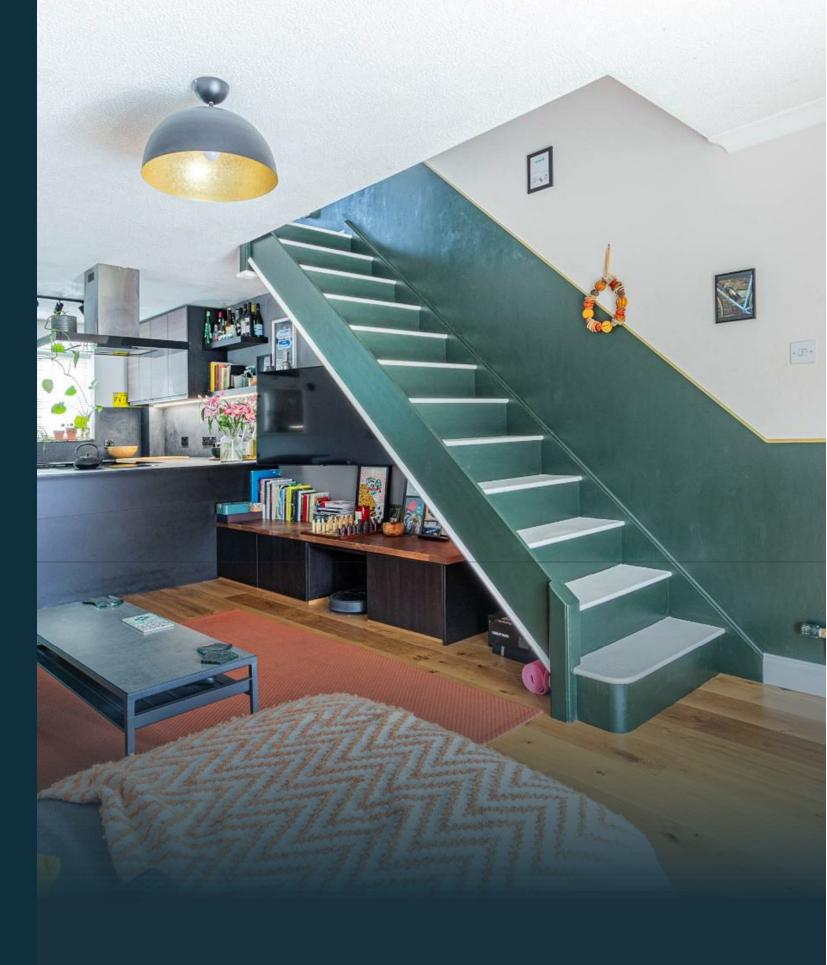

### LIVING ROOM

3.63m x 4.91m (11'10" x 16'1")

CARDIFF'S HOME FOR

STYLISH SALES

& LETTINGS

CLOS NANT DDU

PONTPRENNAU

JeffreyRoss

ENTRANCE HALLWAY 2.63m x 1.24m (8'7" x 4'0")