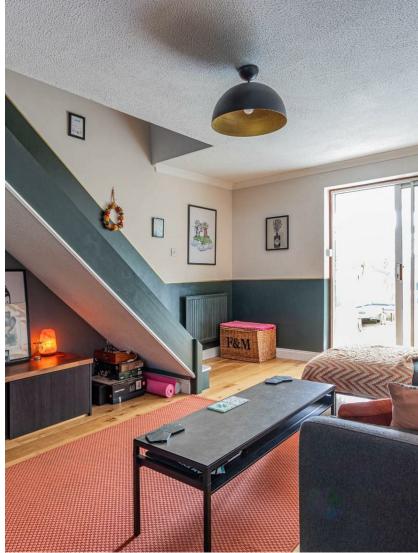

39m x 2.63m (7'10" x 8'7")

Stylish fitted kitchen that has been opened up onto the living area creating a fantastic entertaining space and breakfast bar for dining. A very clever concept for a house of this design.

### LIVING ROOM

3.63m x 4.91m (11'10" x 16'1")

# SUN ROOM

2.13m x 2.01m (6'11" x 6'7")

# TO THE FIRST FLOOR

BEDROOM ONE 3.01m x 4.02m (9'10" x 13'2" ) Benefits built in wardrobes

BEDROOM TWO 2.10m x 3.26m (6'10" x 10'8") Benefits built in wardrobes

### BATHROOM

1.46m x 2.34m (4'9" x 7'8")

low maintenance garden with access to the garage and good size patio area.

### GARAGE

Single garage with up and over door.

We are informed by our client that the property is Freehold, this is to be confirmed by your legal advisor.

# COUNCIL TAX

Band - D

ADDITIONAL INFORMATION







# **CLOS NANT DDU**

PONTPRENNAU, CF23 8LF - £259,950



JeffreyRoss are proud to bring to the market this exceptional example of a 2 bed mid terrace home in the heart of Pontprennau. The property briefly comprises open plan kitchen living and dining area with doors to a sun room and stylish open staircase to the first floor. Upstairs boast two good size bedrooms both with built in storage and modern fitted bathroom. To the rear is a great size garden for the area an access to a single garage with up and over door. This would make na ideal first time purchase or buy to let investment as rents would be as high as £1,100+ PCM

Take a closer look at our interactive walk through tour to appreciate the standard of finish and how well presented the property is. Get in touch with our Llanis