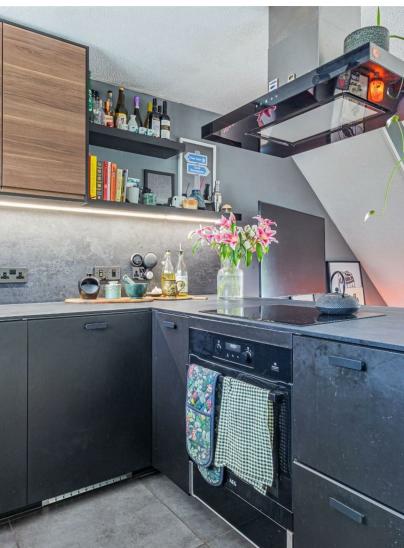

### KITCHEN

2.39m x 2.63m (7'10" x 8'7")

Stylish fitted kitchen that has been opened up onto the living area creating a fantastic entertaining space and breakfast bar for dining. A very clever concept for a house of this design.