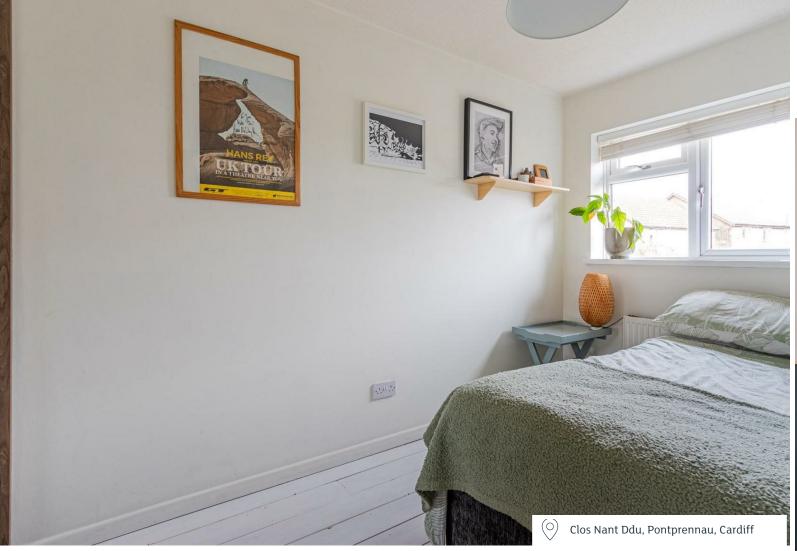

# TO THE FIRST FLOOR

BEDROOM ONE 3.01m x 4.02m (9'10" x 13'2" ) Benefits built in wardrobes

BEDROOM TWO 2.10m x 3.26m (6'10" x 10'8") Benefits built in wardrobes