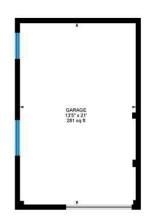

UTILITY

2.16m x 0.89m (7'1 x 2'11)

STAIRS TO FIRST FLOOR

BEDROOM THREE 4.19m x 2.27m (13'8" x 7'5")

BATHROOM 1.95m x 1.32m (6'4" x 4'3")

BEDROOM FOUR 4.22m x 2.12 (13'10" x 6'11")

GARDEN

GARAGE / WORKSHOP 4.09m x 6.40m (13'5" x 20'11")