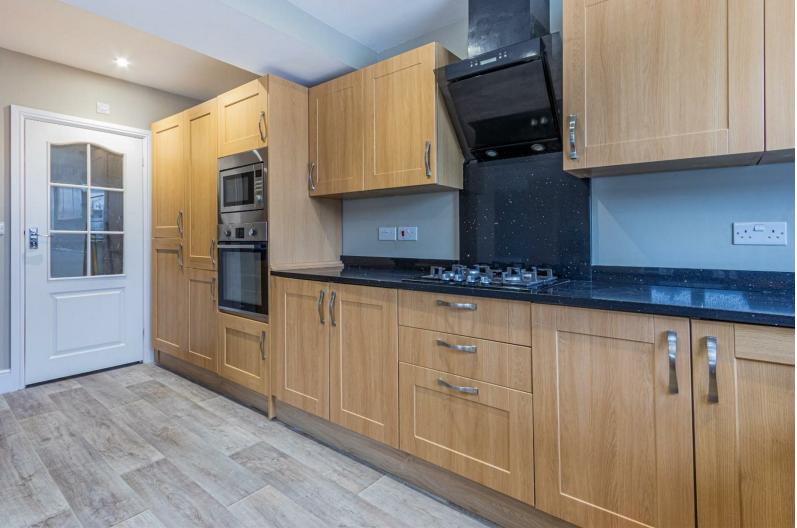

## **ENTRANCE HALLWAY**

LIVING ROOM / BEDROOM ONE 3.30m x 4.27m (10'9" x 14'0")

DINING ROOM / BEDROOM TWO

GROUND FLOOR BATHROOM 1.87m x 2.30m (6'1" x 7'6")

LIVING ROOM 5.77m x 4.29m (18'11" x 14'0")

KITCHEN / BREAKFAST AREA 5.16m x 3.16m (16'11" x 10'4")

JeffreyRoss are proud to bring to the market this exceptional and detached 4 double bedroom bungalow in the popular area of Rhiwbina. This impressive and versatile home has been fully renovated and extended by the current owner to create a brilliant entertaining and living space with French doors onto the garden. The ground floor is made up of entrance hallway, two large double bedrooms to the front aspect, large modern fitted kitchen with breakfast bar, separate utility room and stylish downstairs bathroom. To the first floor are two further double bedrooms and second bathroom. To the rear is a low maintenance garden and decked To the rear is a low maintenance garden and decked area, as well as an impressive detached garage / workshop that offers further potential in the right hands. The property is offered to the market with no ongoing chain and must be viewed to appreciate the standard of finish and detail.