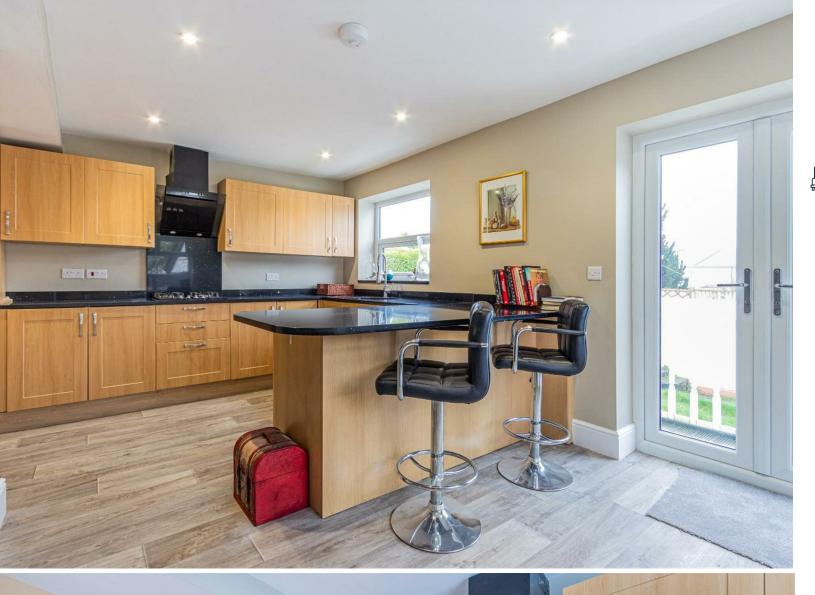

## **ENTRANCE HALLWAY**

LIVING ROOM / BEDROOM ONE 3.30m x 4.27m (10'9" x 14'0")

DINING ROOM / BEDROOM TWO

GROUND FLOOR BATHROOM 1.87m x 2.30m (6'1" x 7'6")

LIVING ROOM 5.77m x 4.29m (18'11" x 14'0")

KITCHEN / BREAKFAST AREA 5.16m x 3.16m (16'11" x 10'4")

JeffreyRoss are proud to bring to the market this exceptional and detached 4 double bedroom bungalow in the popular area of Rhiwbina. This impressive and versatile home has been fully renovated and extended by the current owner to create a brilliant entertaining and living space with French doors onto the garden. The ground floor is made up of entrance hallway, two large double bedrooms to the front aspect, large modern fitted kitchen with breakfast bar, separate utility room and stylish downstairs bathroom. To the first floor are two further double bedrooms and second bathroom. To the rear is a low maintenance garden and decked To the rear is a low maintenance garden and decked area, as well as an impressive detached garage / workshop that offers further potential in the right hands. The property is offered to the market with no ongoing chain and must be viewed to appreciate the standard of finish and detail.