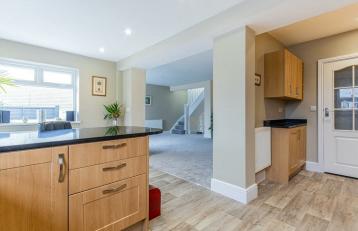

## **ENTRANCE HALLWAY**

LIVING ROOM / BEDROOM ONE 3.30m x 4.27m (10'9" x 14'0")

DINING ROOM / BEDROOM TWO

GROUND FLOOR BATHROOM 1.87m x 2.30m (6'1" x 7'6")

LIVING ROOM 5.77m x 4.29m (18'11" x 14'0")

KITCHEN / BREAKFAST AREA 5.16m x 3.16m (16'11" x 10'4")

JeffreyRoss are proud to bring to the market this exceptional and detached 4 double bedroom bungalow in the popular area of Rhiwbina. This impressive and versatile home has been fully renovated and extended by the current owner to create a brilliant entertaining and living space with French doors onto the garden. The ground floor is made up of entrance hallway, two large double bedrooms to the front aspect, large modern fitted kitchen with breakfast bar, separate utility room and stylish downstairs bathroom. To the first floor are two further double bedrooms and second bathroom. To the rear is a low maintenance garden and decked To the rear is a low maintenance garden and decked area, as well as an impressive detached garage / workshop that offers further potential in the right hands. The property is offered to the market with no ongoing chain and must be viewed to appreciate the standard of finish and detail.