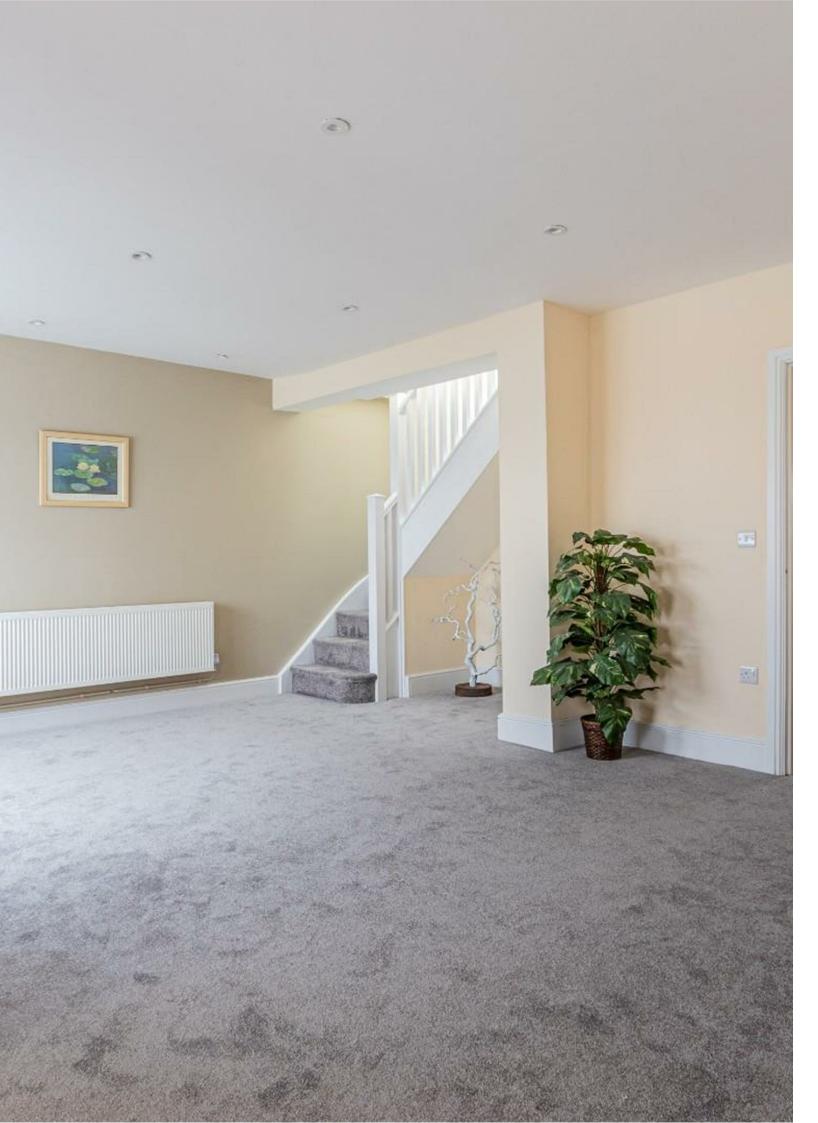

## **ENTRANCE HALLWAY**

LIVING ROOM / BEDROOM ONE 3.30m x 4.27m (10'9" x 14'0")

DINING ROOM / BEDROOM TWO

GROUND FLOOR BATHROOM 1.87m x 2.30m (6'1" x 7'6")

LIVING ROOM 5.77m x 4.29m (18'11" x 14'0")

KITCHEN / BREAKFAST AREA 5.16m x 3.16m (16'11" x 10'4")