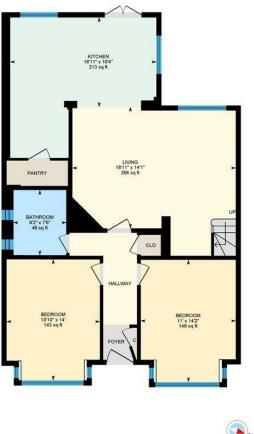

## **ENTRANCE HALLWAY**

LIVING ROOM / BEDROOM ONE 3.30m x 4.27m (10'9" x 14'0")

DINING ROOM / BEDROOM TWO

GROUND FLOOR BATHROOM 1.87m x 2.30m (6'1" x 7'6")

LIVING ROOM 5.77m x 4.29m (18'11" x 14'0")

KITCHEN / BREAKFAST AREA 5.16m x 3.16m (16'11" x 10'4")

UTILITY

2.16m x 0.89m (7'1 x 2'11)

STAIRS TO FIRST FLOOR

BEDROOM THREE 4.19m x 2.27m (13'8" x 7'5")

BATHROOM 1.95m x 1.32m (6'4" x 4'3")

BEDROOM FOUR 4.22m x 2.12 (13'10" x 6'11")

GARDEN

GARAGE / WORKSHOP 4.09m x 6.40m (13'5" x 20'11")