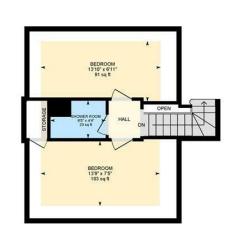

UTILITY

2.16m x 0.89m (7'1 x 2'11)

STAIRS TO FIRST FLOOR

BEDROOM THREE 4.19m x 2.27m (13'8" x 7'5")

BATHROOM 1.95m x 1.32m (6'4" x 4'3")

BEDROOM FOUR 4.22m x 2.12 (13'10" x 6'11")

GARDEN

GARAGE / WORKSHOP 4.09m x 6.40m (13'5" x 20'11")