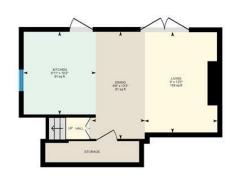

### KITCHEN / LIVING / DINING

7.44m x 3.77m widest points (24'4" x 12'4" widest points)

The lower ground level boasts an open plan living, dining and recently refurbished kitchen space with the usual integrated appliances, perfect for entertaining. With french doors leading out to the huge decked sitting and dining area, over looking a large, South West facing garden.