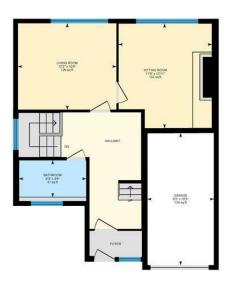

## ENTRANCE PORCH

#### HALLWAY

Stairs to upper and lower levels

#### BATHROOM

2.53m x 1.38m (8'3" x 4'6")

#### LOUNGE

3.71m x 3.25m (12'2" x 10'7")

#### PLAY ROOM

3.51m x 3.93m (11'6" x 12'10")

### TO THE LOWER FLOOR

# **PATCHWAY CRESCENT**

RUMNEY, CF3 4AH - £325,000

Recently reduced to sell!

JeffreyRoss are proud to offer to the market this impressive three storey family home in the popular area of Rumney,

This excellent, semi detached property briefly comprises entrance hallway, 2 reception rooms and family bathroom on the ground floor with stairs leading up to the first floor and down to the lower ground level.