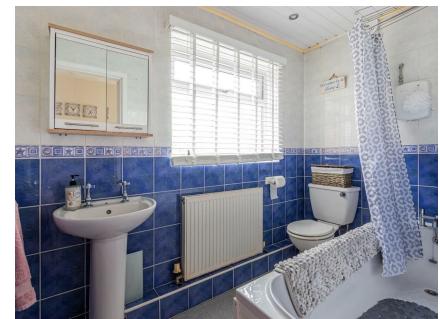

#### BATHROOM

2.53m x 1.38m (8'3" x 4'6")

#### BATHROOM

2.46m x 0.83m (8'0" x 2'8")