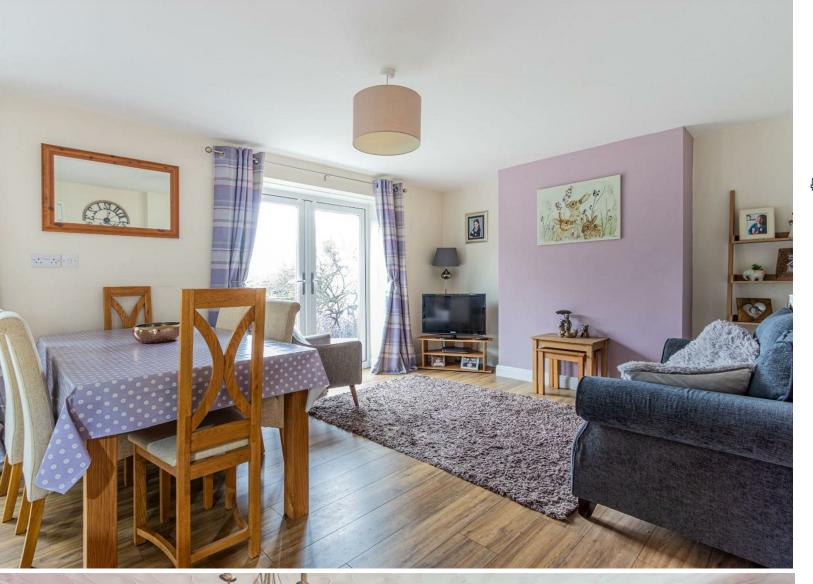

### KITCHEN / LIVING / DINING

7.44m x 3.77m widest points (24'4" x 12'4" widest points)

The lower ground level boasts an open plan living, dining and recently refurbished kitchen space with the usual integrated appliances, perfect for entertaining. With french doors leading out to the huge decked sitting and dining area, over looking a large, South West facing garden.