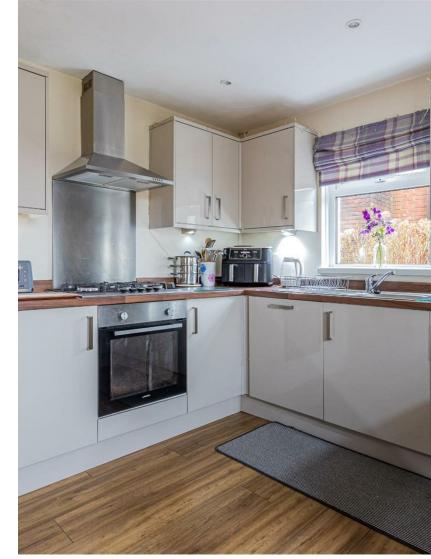

The lower ground level boasts an open plan living, dining and recently refurbished kitchen space with the usual integrated appliances, perfect for entertaining. With french doors leading out to the huge decked sitting and dining area, over looking a large, South West facing garden.