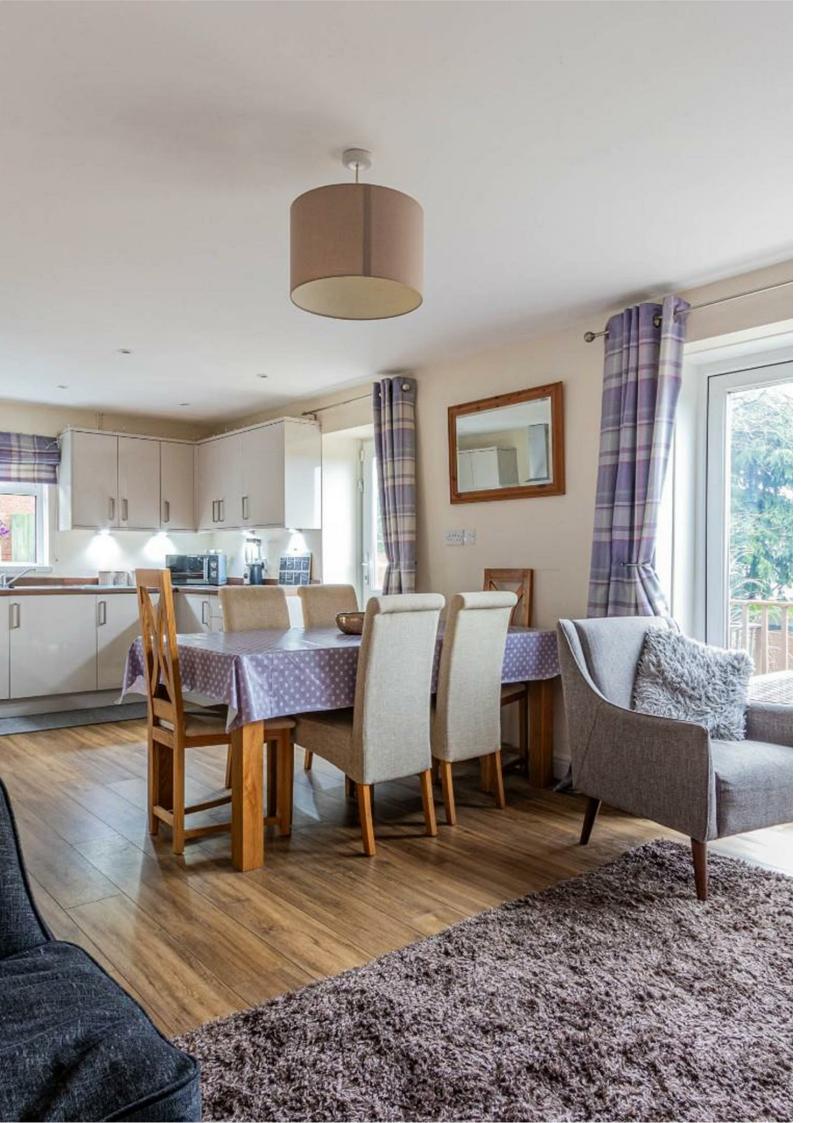

### KITCHEN / LIVING / DINING

7.44m x 3.77m widest points (24'4" x 12'4" widest points)

The lower ground level boasts an open plan living, dining and recently refurbished kitchen space with the usual integrated appliances, perfect for entertaining. With french doors leading out to the huge decked sitting and dining area, over looking a large, South West facing garden.