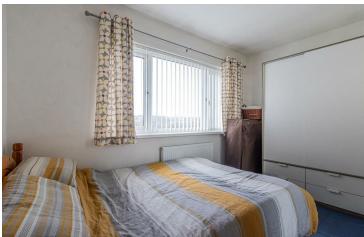

#### BEDROOM ONE

3.57m x 3.04m (11'8" x 9'11")

#### BEDROOM TWO

2.57m x 3.96m (8'5" x 12'11")

#### BEDROOM THREE

3.63m x 2.66m (11'10" x 8'8")

#### BEDROOM FOUR

3.61m x 2.64m (11'10" x 8'7")