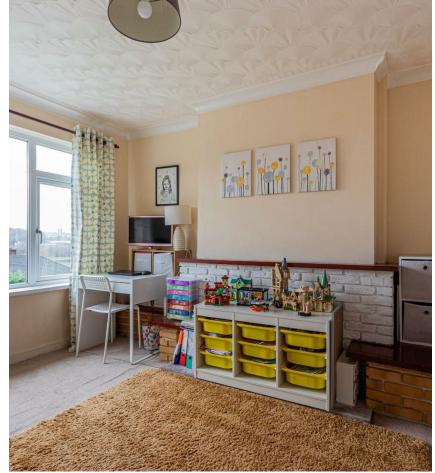

lower ground level boasts an open plan living, dining and recently refurbished kitchen space with the usual integrated appliances, perfect for entertaining. With french doors leading out to the huge decked sitting and dining area, over looking a large, South West facing garden.

Up on the first floor are 4 double bedrooms and a second

The front benefits access to a sizable garage and driveway parking for at least 2 cars.

The property has lovely views across the valley, a huge garden and massive potential. The 2 reception rooms could very easily be knocked through into one huge reception room for larger families gatherings..

Take a closer look at our Interactive walk through tour and get in touch with our Roath office for more details. Call 02920 499680 and book your viewing today.

















# Patchway Cres, Rumney, CRF Main Building: Total Interior Area 1349.37 sq ft









nd Floor

1st Floor

Lower Floor

0 4 8 ft

White regions are excluded from total floor area in iGUIDE floor plans. All room dimensions and floor areas must be considered approximate and are subject to independent verification.