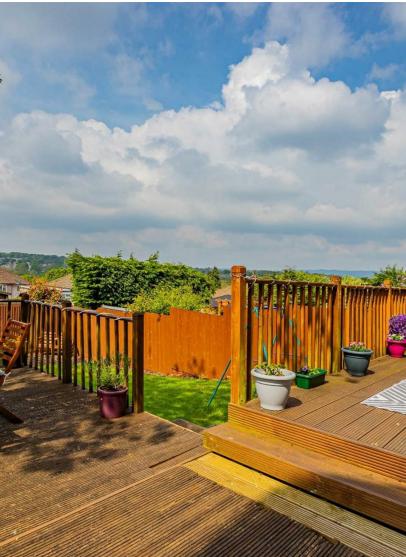

#### GARDEN

The lower ground level boasts an open plan living, dining and recently refurbished kitchen space with the usual integrated appliances, perfect for entertaining. With french doors leading out to the huge decked sitting and dining area, over looking a large, South West facing garden.