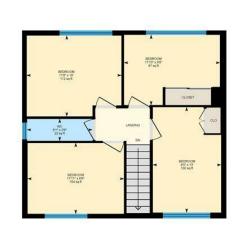

### UPPER FLOORS

#### BEDROOM ONE

3.57m x 3.04m (11'8" x 9'11")

#### BEDROOM TWO

2.57m x 3.96m (8'5" x 12'11")

#### BEDROOM THREE

3.63m x 2.66m (11'10" x 8'8")

#### BEDROOM FOUR

3.61m x 2.64m (11'10" x 8'7")

#### BATHROOM

2.46m x 0.83m (8'0" x 2'8")

Up on the first floor are 4 double bedrooms and a second

The front benefits access to a sizable garage and driveway parking for at least 2 cars.

The property has lovely views across the valley, a huge garden and massive potential. The 2 reception rooms could very easily be knocked through into one huge reception room for larger families gatherings..