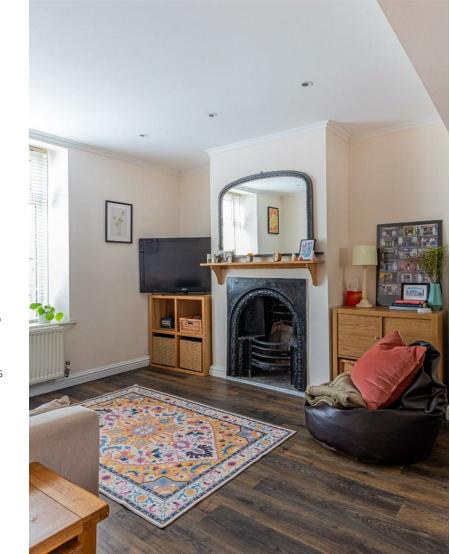

### ENTRANCE HALLWAY

OPEN PLAN LIVING / KITCHEN / DINING 4.19m x 9.67 (13'8" x 31'8")

## WELLINGTON STREET

TONGWYNLAIS, CF15 7LP - £250,000

JeffreyRoss are proud to bring to the market this beautifully presented and stylish 2 bedroom terrace home in the popular area of Tongwynlais. The property briefly comprises entrance hallway opening onto open plan living, kitchen and dining area with stylish ground floor bathroom and utility cupboard with door onto an impressive rear garden that benefits shared side access - perfect if you have pets given the trails and walks that you can benefit from living in Tongwnlais. To the first floor are two impressive double bedrooms and loft access. The property is offered to the market with no onward chain and would make an ideal first time purchase, buy to let investment or home to downsize to given the size of the rooms.