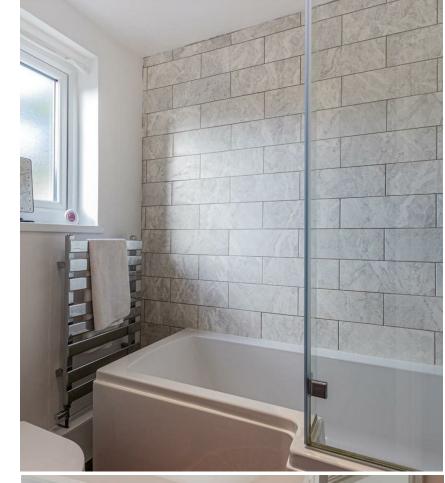

### BATHROOM

1.51m x 1.98m (4'11" x 6'5")

UTILITY CUPBOARD

TO THE FIRST FLOOR