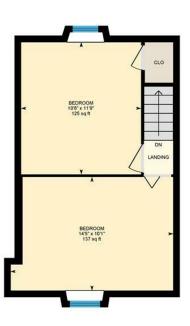

## BEDROOM ONE

4.40m x 3.07 (14'5" x 10'0")

## BEDROOM TWO

3.25m x 3.57m (10'7" x 11'8")

Impressive rear garden that benefits side access. mainly laid to lawn and walled boundary.

We are informed by our client that the property is Freehold, this is to be confirmed by your legal advisor.