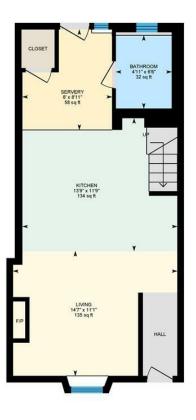

### ENTRANCE HALLWAY

OPEN PLAN LIVING / KITCHEN / DINING 4.19m x 9.67 (13'8" x 31'8")

### BATHROOM

1.51m x 1.98m (4'11" x 6'5")

UTILITY CUPBOARD

TO THE FIRST FLOOR