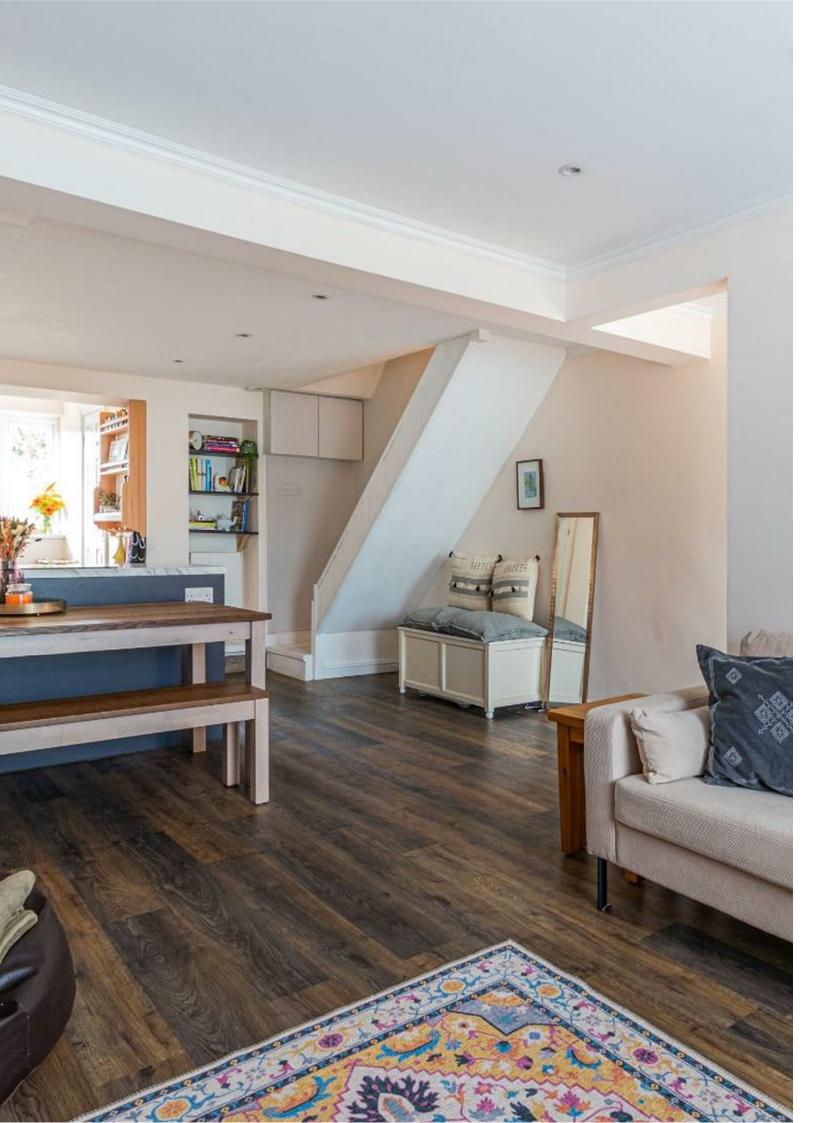

### ENTRANCE HALLWAY

OPEN PLAN LIVING / KITCHEN / DINING 4.19m x 9.67 (13'8" x 31'8")

## WELLINGTON STREET

TONGWYNLAIS, CF15 7LP - £250,000

JeffreyRoss are proud to bring to the market this beautifully presented and stylish 2 bedroom terrace home in the popular area of Tongwynlais. The property briefly comprises entrance hallway opening onto open plan living, kitchen and dining area with stylish ground floor bathroom and utility cupboard with door onto an impressive rear garden that benefits shared side access - perfect if you have pets given the trails and walks that you can benefit from living in Tongwnlais. To the first floor are two impressive double bedrooms and loft access. The property is offered to the market with no onward chain and would make an ideal first time purchase, buy to let investment or home to downsize to given the size of the rooms.