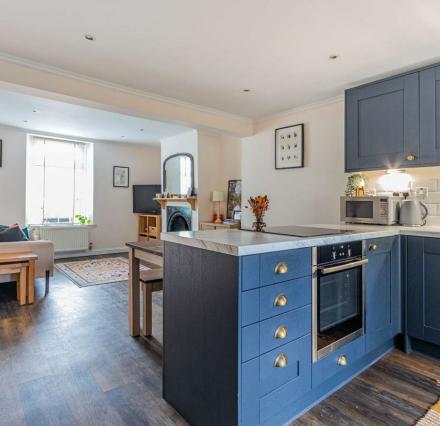

### ENTRANCE HALLWAY

OPEN PLAN LIVING / KITCHEN / DINING 4.19m x 9.67 (13'8" x 31'8")

## WELLINGTON STREET

TONGWYNLAIS, CF15 7LP - £250,000

JeffreyRoss are proud to bring to the market this beautifully presented and stylish 2 bedroom terrace home in the popular area of Tongwynlais. The property briefly comprises entrance hallway opening onto open plan living, kitchen and dining area with stylish ground floor bathroom and utility cupboard with door onto an impressive rear garden that benefits shared side access - perfect if you have pets given the trails and walks that you can benefit from living in Tongwnlais. To the first floor are two impressive double bedrooms and loft access. The property is offered to the market with no onward chain and would make an ideal first time purchase, buy to let investment or home to downsize to given the size of the rooms.