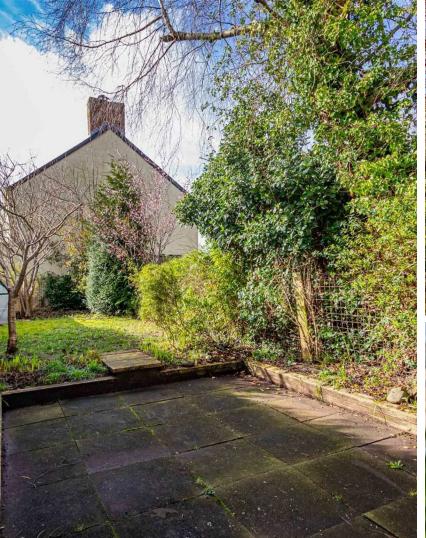

## BEDROOM TWO

3.25m x 3.57m (10'7" x 11'8")

Impressive rear garden that benefits side access. mainly laid to lawn and walled boundary.

We are informed by our client that the property is Freehold, this is to be confirmed by your legal advisor.