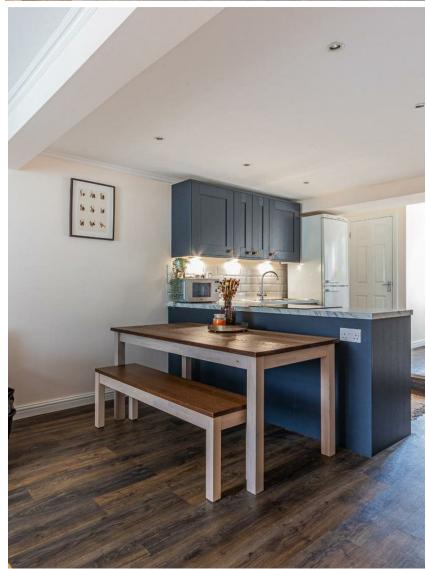

### ENTRANCE HALLWAY

OPEN PLAN LIVING / KITCHEN / DINING 4.19m x 9.67 (13'8" x 31'8")

# COUNCIL TAX Band - D

ADDITIONAL INFORMATION
Newly fitted kitchen and bathroom
Decorated throughout recently
Rental potential of £1,000-£1,100 pcm

## WELLINGTON STREET

TONGWYNLAIS, CF15 7LP - £250,000

JeffreyRoss are proud to bring to the market this beautifully presented and stylish 2 bedroom terrace home in the popular area of Tongwynlais. The property briefly comprises entrance hallway opening onto open plan living, kitchen and dining area with stylish ground floor bathroom and utility cupboard with door onto an impressive rear garden that benefits shared side access - perfect if you have pets given the trails and walks that you can benefit from living in Tongwnlais. To the first floor are two impressive double bedrooms and loft access. The property is offered to the market with no onward chain and would make an ideal first time purchase, buy to let investment or home to downsize to given the size of the rooms.