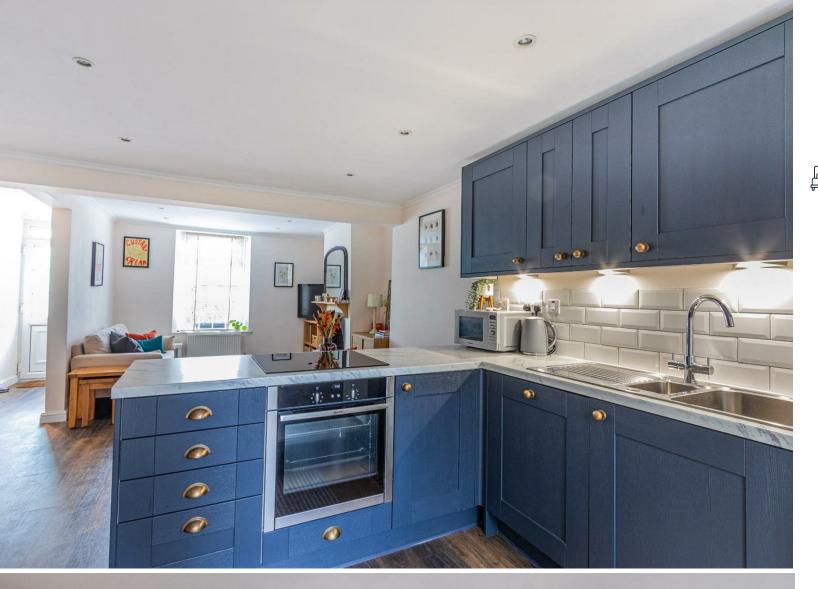

### ENTRANCE HALLWAY

OPEN PLAN LIVING / KITCHEN / DINING 4.19m x 9.67 (13'8" x 31'8")

## WELLINGTON STREET

TONGWYNLAIS, CF15 7LP - £250,000

JeffreyRoss are proud to bring to the market this beautifully presented and stylish 2 bedroom terrace home in the popular area of Tongwynlais. The property briefly comprises entrance hallway opening onto open plan living, kitchen and dining area with stylish ground floor bathroom and utility cupboard with door onto an impressive rear garden that benefits shared side access - perfect if you have pets given the trails and walks that you can benefit from living in Tongwnlais. To the first floor are two impressive double bedrooms and loft access. The property is offered to the market with no onward chain and would make an ideal first time purchase, buy to let investment or home to downsize to given the size of the rooms.