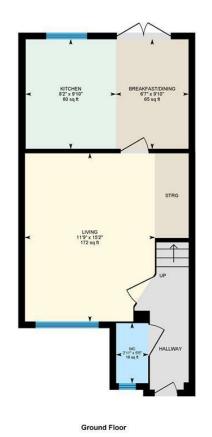

### **ENTRANCE HALLWAY**

KITCHEN

2.49m x 3.00m (8'2 x 9'10)

BREAKFAST/DINING AREA 2.01m x 3.00m (6'7 x 9'10)

LIVING ROOM 3.58m x 4.62m (11'9 x 15'2)

GROUND FLOOR WC 0.89m x 1.65m (2'11 x 5'5)

FIRST FLOOR - LANDING