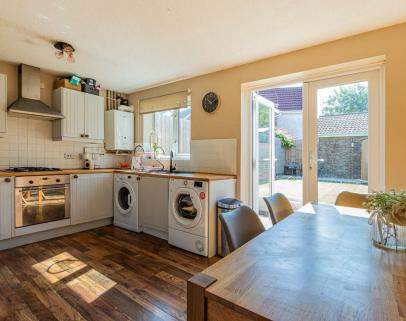

### **ENTRANCE HALLWAY**

KITCHEN

2.49m x 3.00m (8'2 x 9'10)

BREAKFAST/DINING AREA 2.01m x 3.00m (6'7 x 9'10)

LIVING ROOM 3.58m x 4.62m (11'9 x 15'2)

GROUND FLOOR WC 0.89m x 1.65m (2'11 x 5'5)

FIRST FLOOR - LANDING