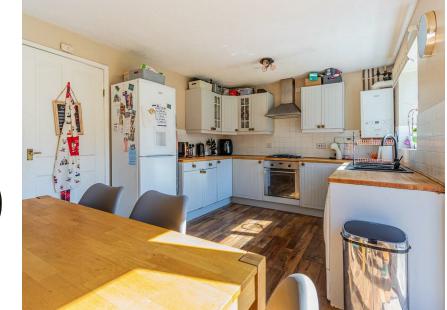

### **ENTRANCE HALLWAY**

KITCHEN

2.49m x 3.00m (8'2 x 9'10)

BREAKFAST/DINING AREA 2.01m x 3.00m (6'7 x 9'10)

LIVING ROOM 3.58m x 4.62m (11'9 x 15'2)

GROUND FLOOR WC 0.89m x 1.65m (2'11 x 5'5)

FIRST FLOOR - LANDING