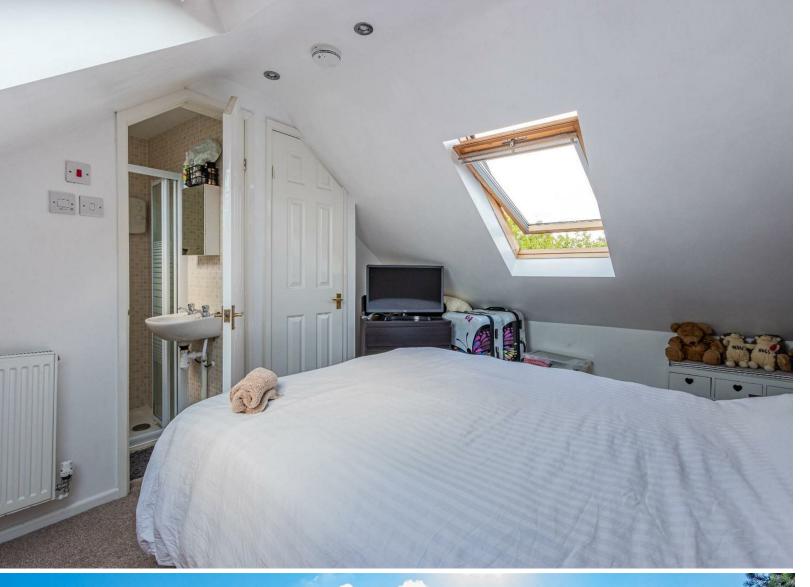

BEDROOM 1

2.59m x 3.76m (8'6 x 12'4)

SECOND FLOOR - BEDROOM 3 3.07m x 4.80m (10'1 x 15'9)

BEDROOM 2

2.59m x 3.38m (8'6 x 11'1)

BEDROOM 4

3.07m x 4.80m (10'1 x 15'9)

FAMILY BATHROOM 1.88m x 1.70m (6'2 x 5'7)

**ENSUITE SHOWER ROOM** 1.42m x 1.80m (4'8 x 5'11)