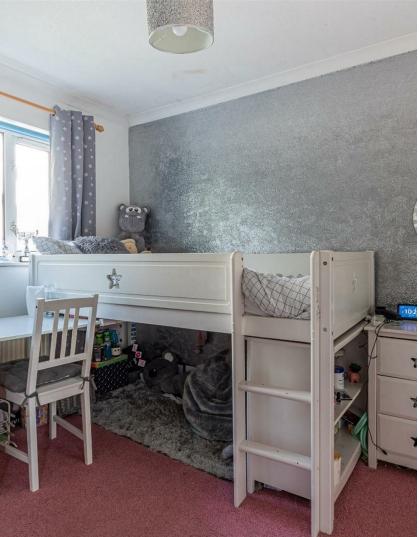

BEDROOM 1

2.59m x 3.76m (8'6 x 12'4)

SECOND FLOOR - BEDROOM 3 3.07m x 4.80m (10'1 x 15'9)

BEDROOM 2

2.59m x 3.38m (8'6 x 11'1)

BEDROOM 4

3.07m x 4.80m (10'1 x 15'9)

FAMILY BATHROOM 1.88m x 1.70m (6'2 x 5'7)