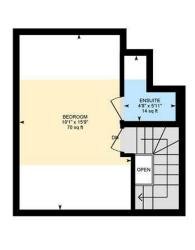

loor WC. To the first floor; landing, you will find 3 well proportioned bedrooms and family bathroom. To the second floor; bedroom with ensuite shower room. Further benefits include UPVC double glazing and gas central heating with combination boiler. Enviably located for local amenities and transport links. Within short distance to Asda & Waitrose supermarkets and first class school catchments for primary and secondary schools. primary and secondary schools.

Take an interactive virtual walk around this property via our virtual tour, you can even measure walls and space to check if your furniture fits. Please contact our Llanishen office or submit an enquiry online now to book a viewing.

















## 9 Clos Gwy, Pontprennau, CRF

Main Building: Total Interior Area 908.66 sq ft











White regions are excluded from total floor area in iGUIDE floor plans. All room dimensions and floor areas must be considered approximate and are subject to independent verification.