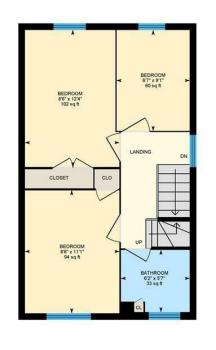

BEDROOM 1

2.59m x 3.76m (8'6 x 12'4)

SECOND FLOOR - BEDROOM 3 3.07m x 4.80m (10'1 x 15'9)

BEDROOM 2

2.59m x 3.38m (8'6 x 11'1)

BEDROOM 4

3.07m x 4.80m (10'1 x 15'9)

FAMILY BATHROOM 1.88m x 1.70m (6'2 x 5'7)