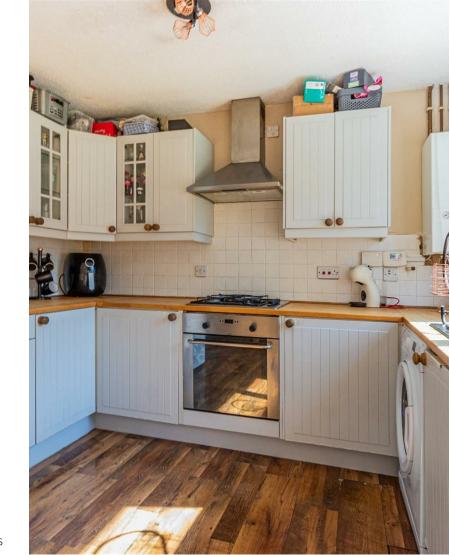

### **ENTRANCE HALLWAY**

KITCHEN

2.49m x 3.00m (8'2 x 9'10)

BREAKFAST/DINING AREA 2.01m x 3.00m (6'7 x 9'10)

LIVING ROOM 3.58m x 4.62m (11'9 x 15'2)

GROUND FLOOR WC 0.89m x 1.65m (2'11 x 5'5)

FIRST FLOOR - LANDING