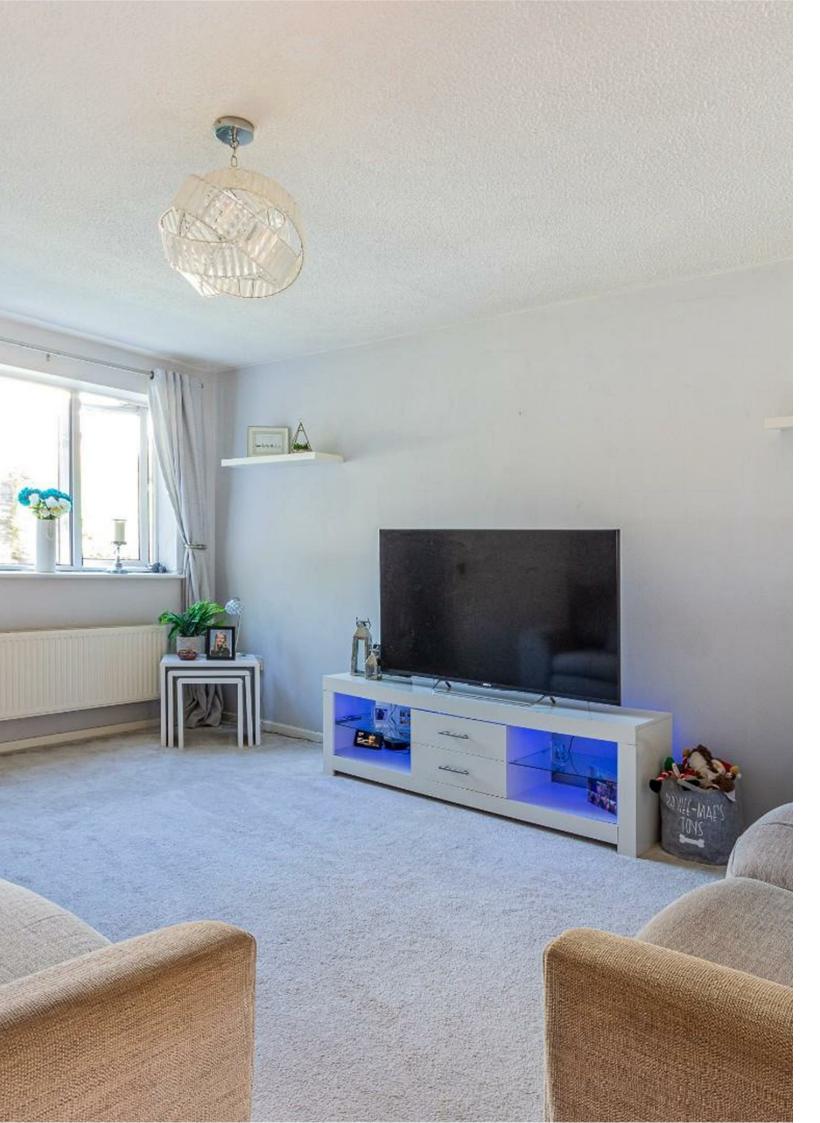

### **ENTRANCE HALLWAY**

KITCHEN

2.49m x 3.00m (8'2 x 9'10)

BREAKFAST/DINING AREA 2.01m x 3.00m (6'7 x 9'10)

LIVING ROOM 3.58m x 4.62m (11'9 x 15'2)

GROUND FLOOR WC 0.89m x 1.65m (2'11 x 5'5)

FIRST FLOOR - LANDING