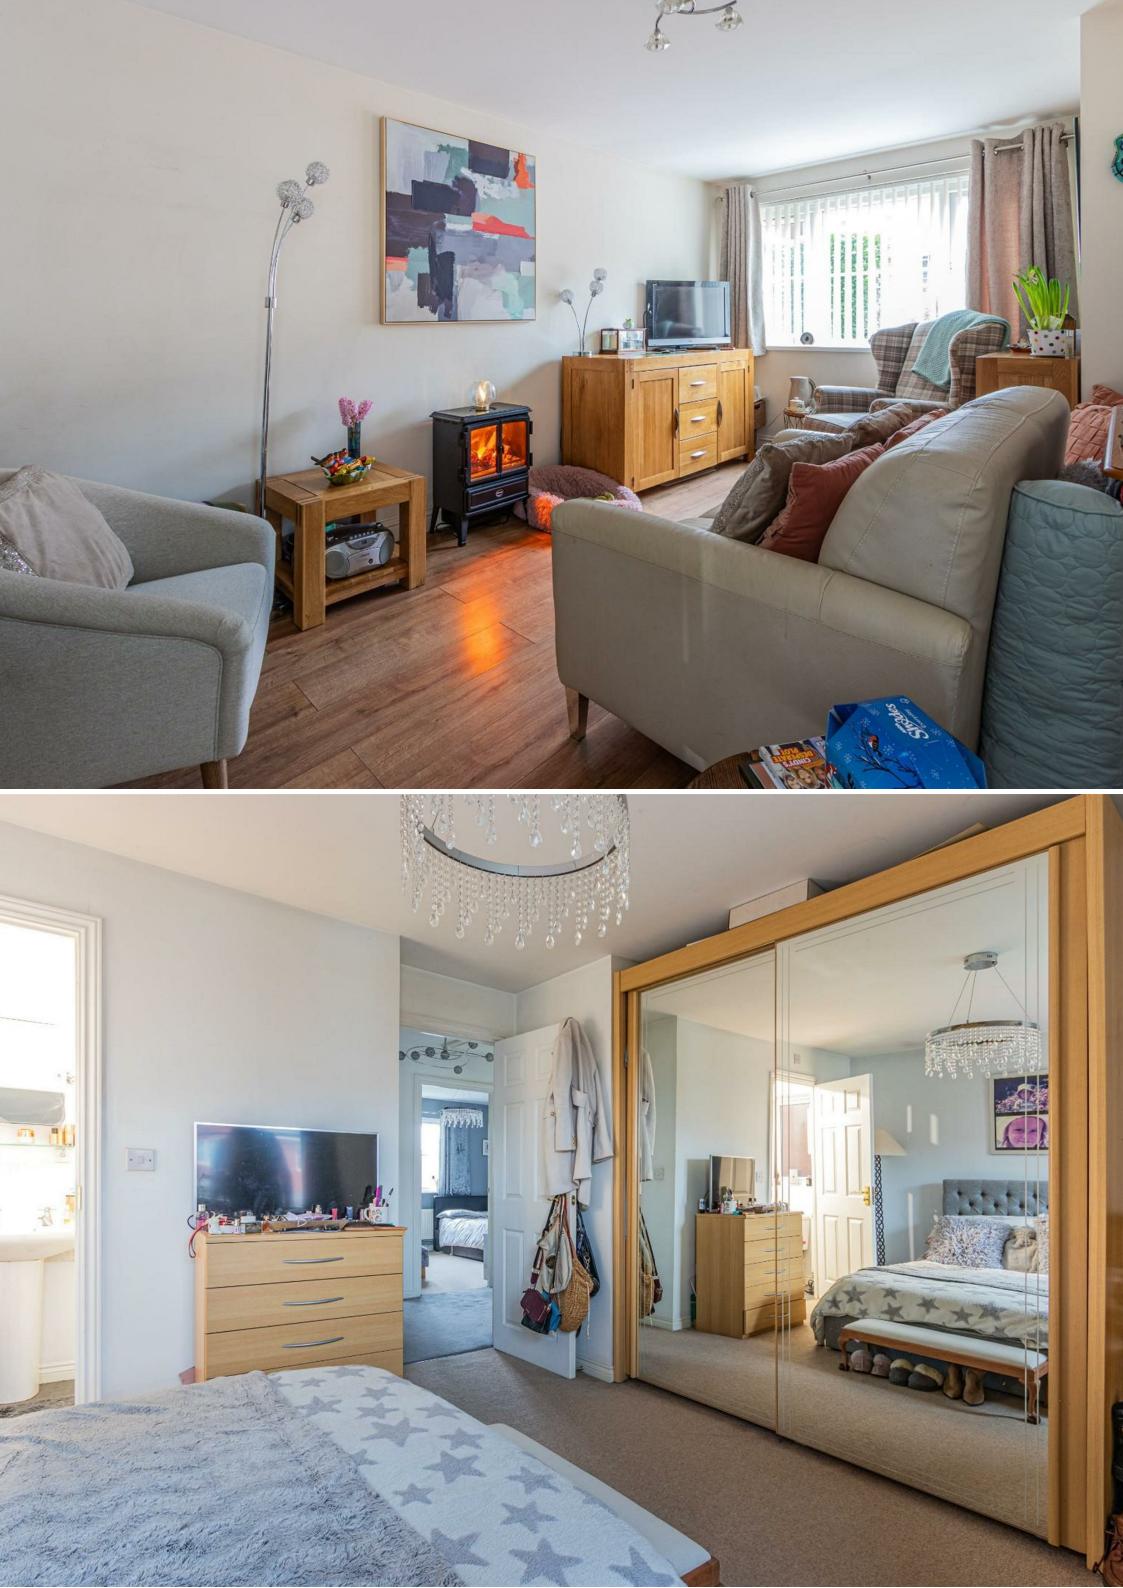

### **PROPERTY SPECIALIST**

Mr Elliott Hooper-Nash 02920 499680 Elliott@jeffreyross.co.uk Director

Entrance Hallway Sitting Room **Bedroom Two** 3.20m x 3.81m (10'6 x 12'6)

2.67m x 5.18m (8'9 x 17')

**Bedroom / Study** 2.74m x 2.82m (9' x 9'3)

**Downstairs Bathroom** 2.74m x 1.68m (9' x 5'6)

**Living / Family room** 6.83m x 4.27m (22'5 x 14')

Stairs to lower level

**Kitchen / Diner** 7.01m x 4.98m (23' x 16'4)

Stairs to first floor bedroom

**Master Bedroom** 4.19m x 3.78m (13'9 x 12'5)

**Ensuite** 2.46m x 1.19m (8'1 x 3'11)

**Family Bathroom** 2.46m x 1.55m (8'1 x 5'1) **Bedroom Three** 3.51m x 3.15m (11'6 x 10'4)

**Bedroom Four** 3.28m x 3.15m (10'9 x 10'4)

Garden Landscaped low maintenance garden to the rear