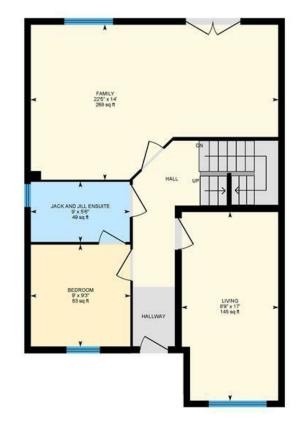

### Speedwell CI, Pontprennau, CRF

Main Building: Total Interior Area 1705.76 sq ft

Ground Floor

White regions are excluded from total floor area in iGUIDE floor plans. All room dimensions and floor areas must be considered approximate and are subject to independent verification.

### **PROPERTY SPECIALIST**

Mr Elliott Hooper-Nash 02920 499680 Elliott@jeffreyross.co.uk Director

Entrance Hallway Sitting Room **Bedroom Two** 3.20m x 3.81m (10'6 x 12'6)

2.67m x 5.18m (8'9 x 17')

**Bedroom / Study** 2.74m x 2.82m (9' x 9'3)

**Downstairs Bathroom** 2.74m x 1.68m (9' x 5'6)

**Living / Family room** 6.83m x 4.27m (22'5 x 14')

Stairs to lower level

**Kitchen / Diner** 7.01m x 4.98m (23' x 16'4)

Stairs to first floor bedroom

**Master Bedroom** 4.19m x 3.78m (13'9 x 12'5)