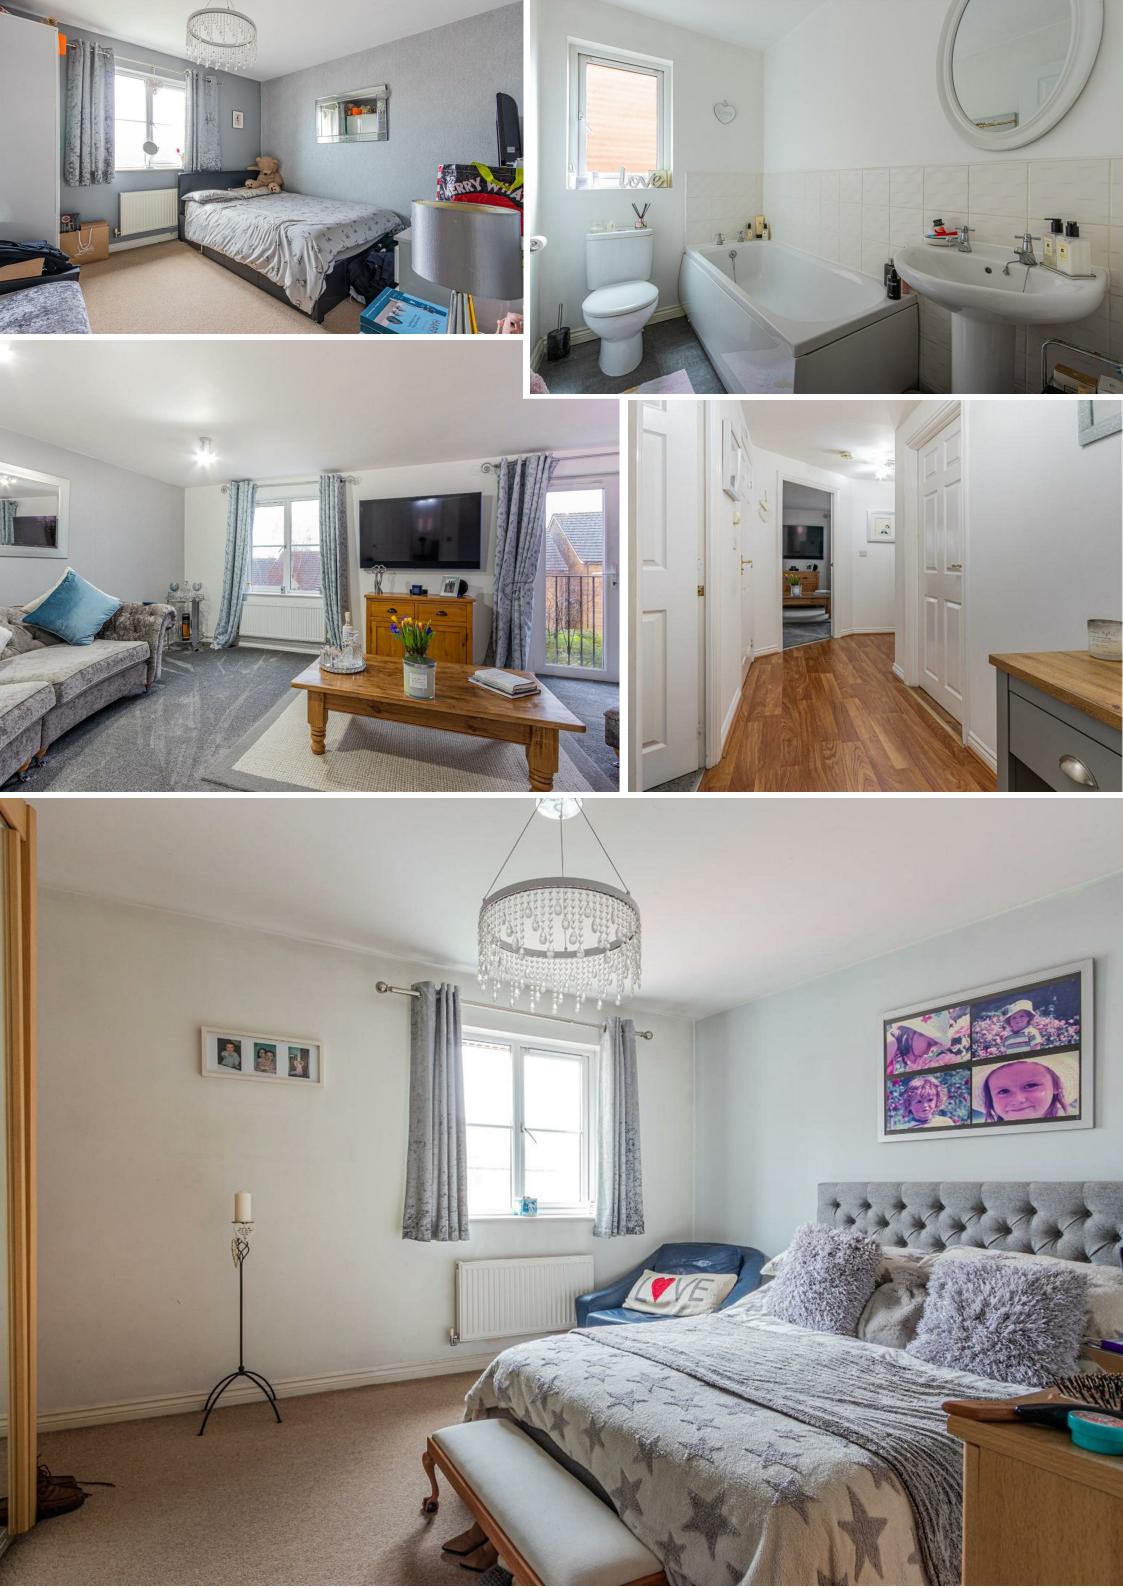

**Downstairs Bathroom** 2.74m x 1.68m (9' x 5'6)

**Living / Family room** 6.83m x 4.27m (22'5 x 14')

Stairs to lower level

**Kitchen / Diner** 7.01m x 4.98m (23' x 16'4)

Stairs to first floor bedroom

**Master Bedroom** 4.19m x 3.78m (13'9 x 12'5)

**Ensuite** 2.46m x 1.19m (8'1 x 3'11)

**Family Bathroom** 2.46m x 1.55m (8'1 x 5'1) **Bedroom Three** 3.51m x 3.15m (11'6 x 10'4)

**Bedroom Four** 3.28m x 3.15m (10'9 x 10'4)

Garden Landscaped low maintenance garden to the rear

**Driveway** Parking for two cars

**Council tax** Band - G

**Tenure** We are informed by the owner that the property is Freehold, this is to be confirmed by your legal advisor.