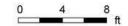

**Downstairs Bathroom** 2.74m x 1.68m (9' x 5'6)

**Living / Family room** 6.83m x 4.27m (22'5 x 14')

Stairs to lower level

**Kitchen / Diner** 7.01m x 4.98m (23' x 16'4)

Stairs to first floor bedroom

**Master Bedroom** 4.19m x 3.78m (13'9 x 12'5)

### Additional information

Set over 3 floors and converted to accommodate a ground floor bedroom, bathroom and sitting room for relative. Landsacped garden Modern fitted kitchen