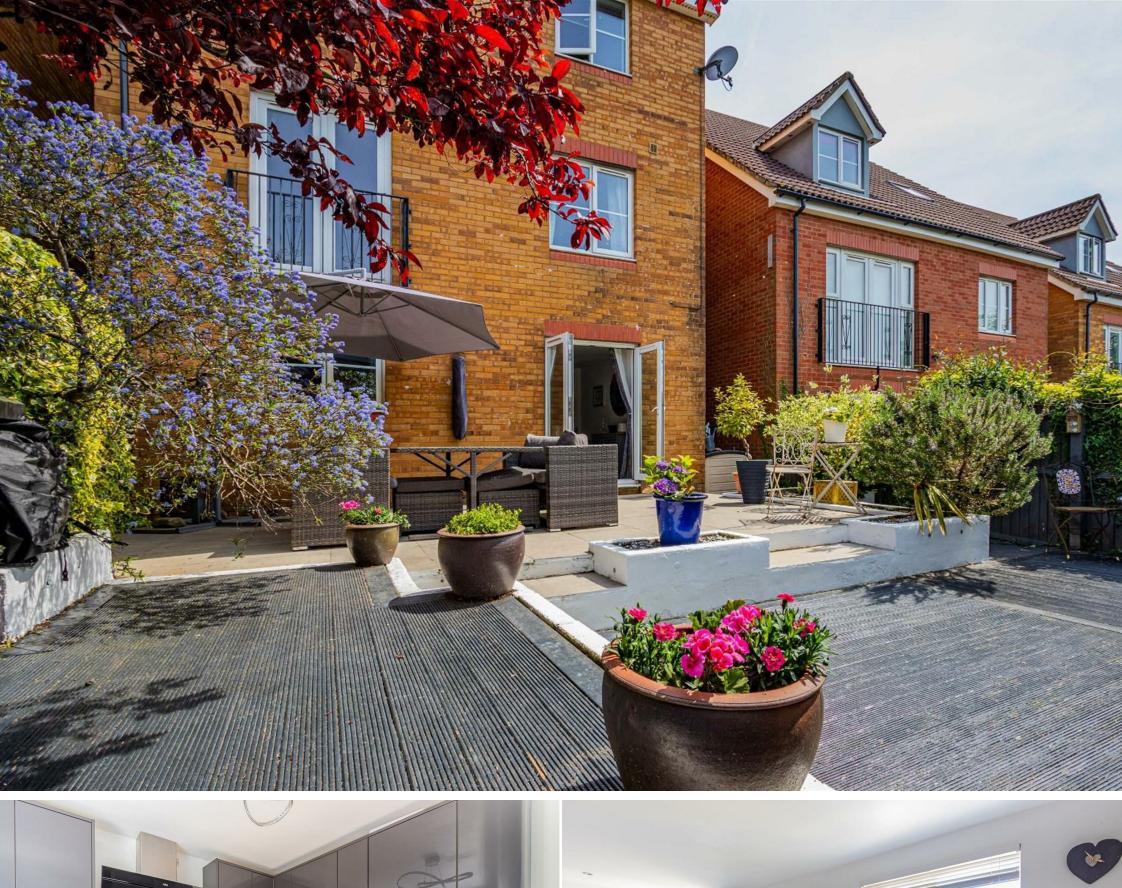

### SPEEDWELL CLOSE

PONTPRENNAU, CF23 8QF - ASKING PRICE - £550,000

3 Bathroom(s)

1705.76 sq ft

JeffreyRoss are proud to bring to the market this sizeable detached family home set over three floors set in approx 1,705 SQFT in the popular area of Pontprennau. This versatile accommodation briefly comprises entrance hallway, sitting room, home office / bedroom, bathroom and large living area to the rear. Stairs lead down to the lower level and a beautifully presented kitchen dining space with French doors onto a landscaped and low maintenance garden. The upper level boast 4 double bedrooms, family bathroom and the master further benefits an ensuite. To the front is driveway parking for 2 cars. The house has been well appointed to accommodate a relative with one floor living making this home extremely versatile.

**Driveway** Parking for two cars

**Council tax** Band - G

**Tenure** We are informed by the owner that the property is Freehold, this is to be confirmed by your legal advisor.

### Additional information

Set over 3 floors and converted to accommodate a ground floor bedroom, bathroom and sitting room for relative. Landsacped garden Modern fitted kitchen