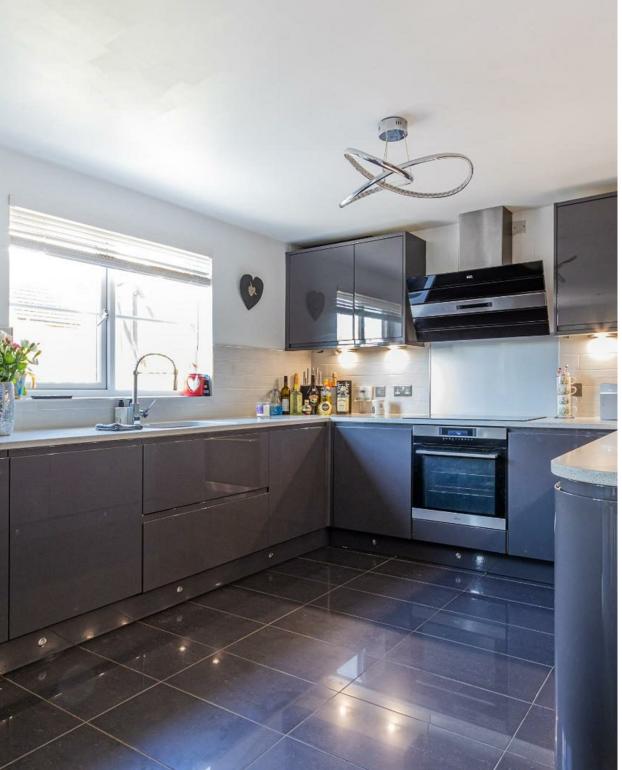

**Downstairs Bathroom** 2.74m x 1.68m (9' x 5'6)

**Living / Family room** 6.83m x 4.27m (22'5 x 14')

Stairs to lower level

**Kitchen / Diner** 7.01m x 4.98m (23' x 16'4)

Stairs to first floor bedroom

**Master Bedroom** 4.19m x 3.78m (13'9 x 12'5)

### Additional information

Set over 3 floors and converted to accommodate a ground floor bedroom, bathroom and sitting room for relative. Landsacped garden Modern fitted kitchen