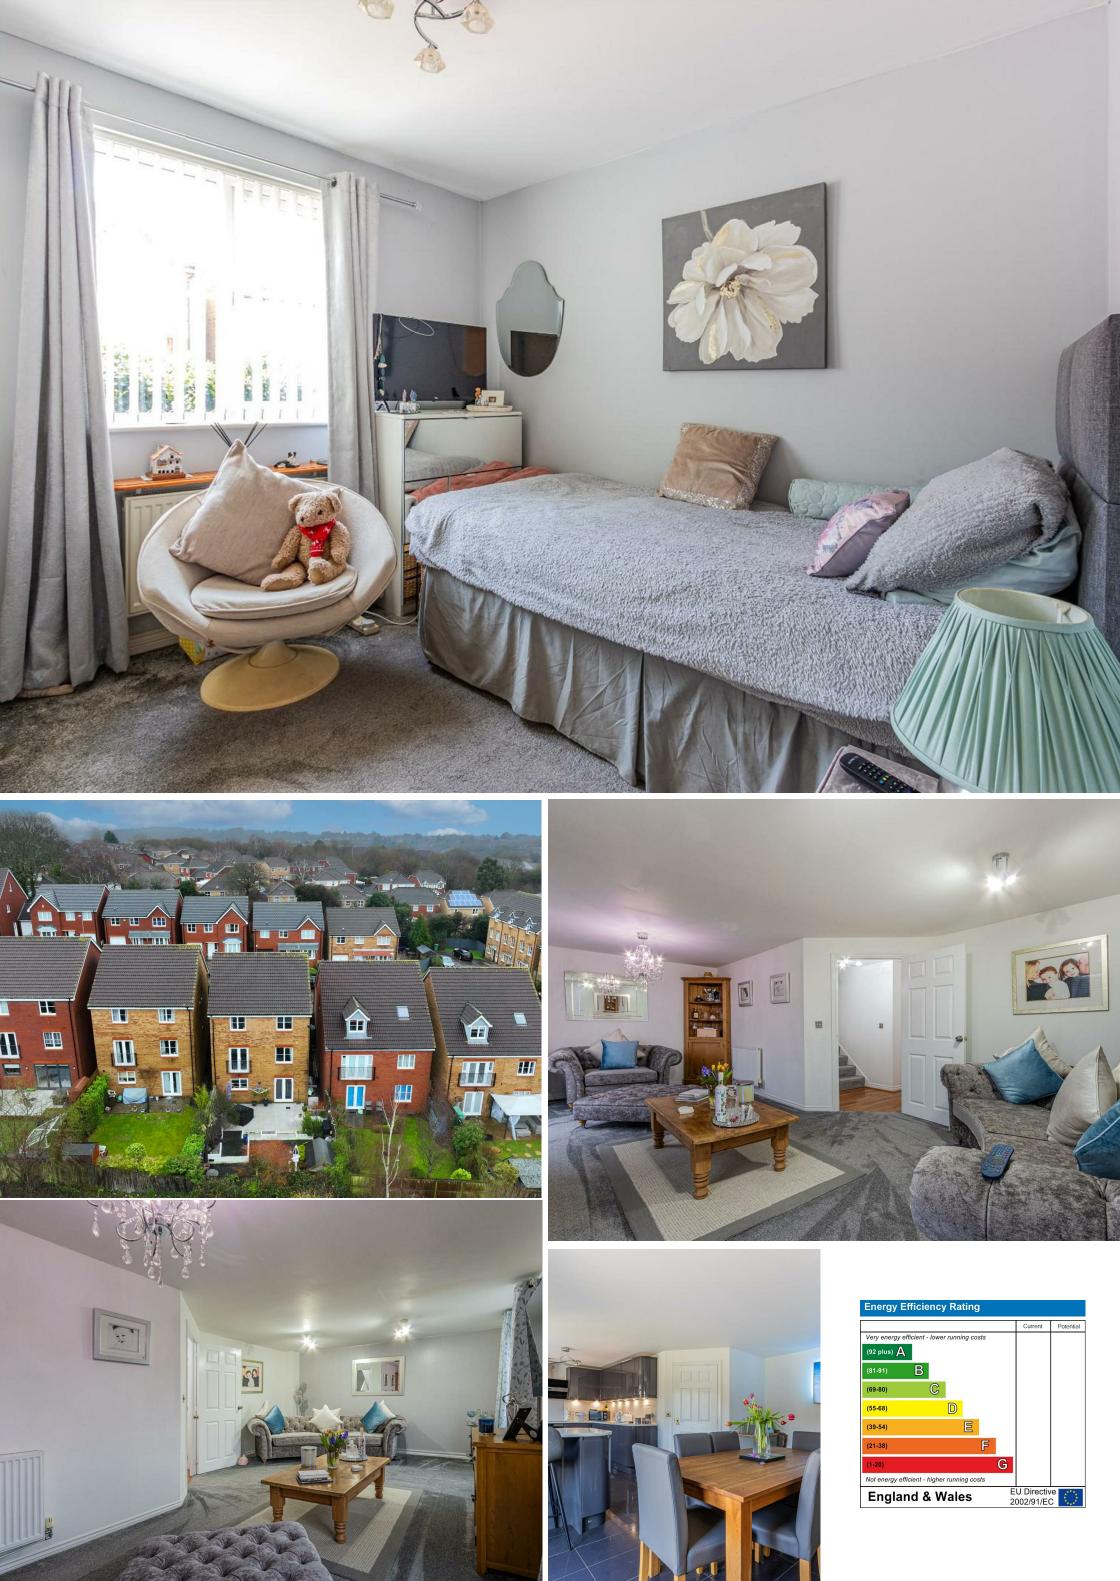

### **PROPERTY SPECIALIST**

Mr Elliott Hooper-Nash 02920 499680 Elliott@jeffreyross.co.uk Director

Entrance Hallway Sitting Room **Bedroom Two** 3.20m x 3.81m (10'6 x 12'6)

2.67m x 5.18m (8'9 x 17')

**Bedroom / Study** 2.74m x 2.82m (9' x 9'3)

**Downstairs Bathroom** 2.74m x 1.68m (9' x 5'6)

**Living / Family room** 6.83m x 4.27m (22'5 x 14')

Stairs to lower level

**Kitchen / Diner** 7.01m x 4.98m (23' x 16'4)

Stairs to first floor bedroom

**Master Bedroom** 4.19m x 3.78m (13'9 x 12'5)

**Ensuite** 2.46m x 1.19m (8'1 x 3'11)

**Family Bathroom** 2.46m x 1.55m (8'1 x 5'1) **Bedroom Three** 3.51m x 3.15m (11'6 x 10'4)

**Bedroom Four** 3.28m x 3.15m (10'9 x 10'4)

Garden Landscaped low maintenance garden to the rear

**Driveway** Parking for two cars

**Council tax** Band - G

**Tenure** We are informed by the owner that the property is Freehold, this is to be confirmed by your legal advisor.