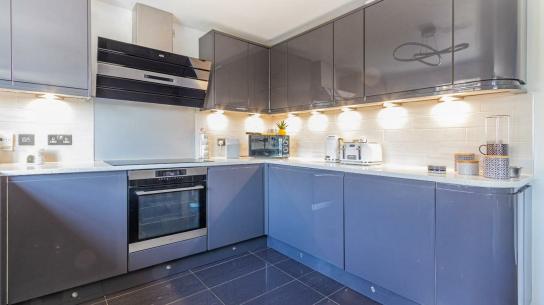

**Downstairs Bathroom** 2.74m x 1.68m (9' x 5'6)

**Living / Family room** 6.83m x 4.27m (22'5 x 14')

Stairs to lower level

**Kitchen / Diner** 7.01m x 4.98m (23' x 16'4)

Stairs to first floor bedroom

**Master Bedroom** 4.19m x 3.78m (13'9 x 12'5)

### Additional information

Set over 3 floors and converted to accommodate a ground floor bedroom, bathroom and sitting room for relative. Landsacped garden Modern fitted kitchen