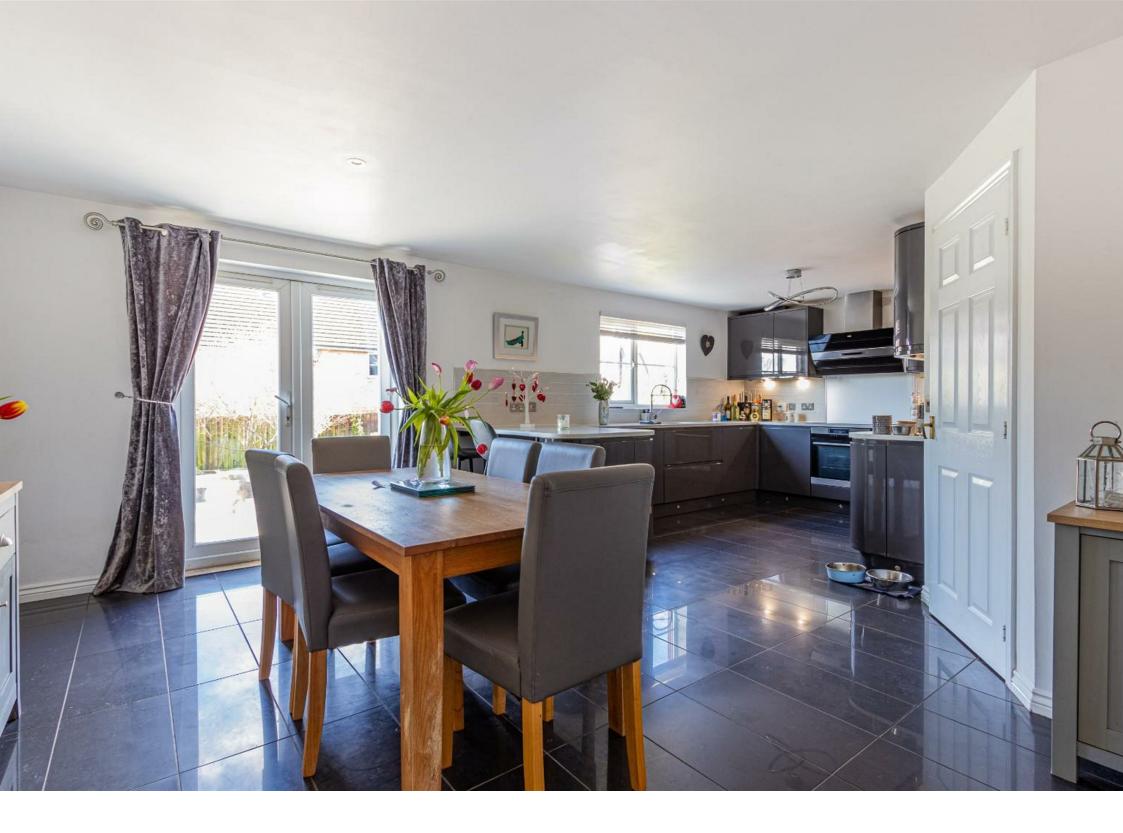

**Downstairs Bathroom** 2.74m x 1.68m (9' x 5'6)

**Living / Family room** 6.83m x 4.27m (22'5 x 14')

Stairs to lower level

**Kitchen / Diner** 7.01m x 4.98m (23' x 16'4)

Stairs to first floor bedroom

**Master Bedroom** 4.19m x 3.78m (13'9 x 12'5)

### Additional information

Set over 3 floors and converted to accommodate a ground floor bedroom, bathroom and sitting room for relative. Landsacped garden Modern fitted kitchen