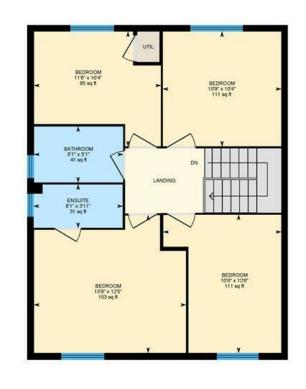

**Downstairs Bathroom** 2.74m x 1.68m (9' x 5'6)

**Living / Family room** 6.83m x 4.27m (22'5 x 14')

Stairs to lower level

**Kitchen / Diner** 7.01m x 4.98m (23' x 16'4)

Stairs to first floor bedroom

**Master Bedroom** 4.19m x 3.78m (13'9 x 12'5)

**Ensuite** 2.46m x 1.19m (8'1 x 3'11)

**Family Bathroom** 2.46m x 1.55m (8'1 x 5'1) **Bedroom Three** 3.51m x 3.15m (11'6 x 10'4)

**Bedroom Four** 3.28m x 3.15m (10'9 x 10'4)

Garden Landscaped low maintenance garden to the rear