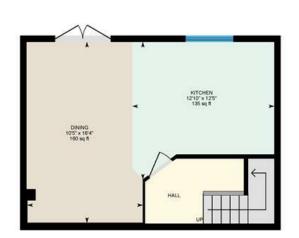

### Speedwell CI, Pontprennau, CRF

Main Building: Total Interior Area 1705.76 sq ft

Ground Floor

White regions are excluded from total floor area in iGUIDE floor plans. All room dimensions and floor areas must be considered approximate and are subject to independent verification.

**Downstairs Bathroom** 2.74m x 1.68m (9' x 5'6)

**Living / Family room** 6.83m x 4.27m (22'5 x 14')

Stairs to lower level

**Kitchen / Diner** 7.01m x 4.98m (23' x 16'4)

Stairs to first floor bedroom

**Master Bedroom** 4.19m x 3.78m (13'9 x 12'5)