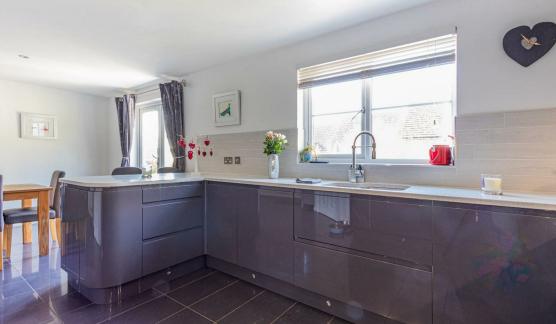

**Downstairs Bathroom** 2.74m x 1.68m (9' x 5'6)

**Living / Family room** 6.83m x 4.27m (22'5 x 14')

Stairs to lower level

**Kitchen / Diner** 7.01m x 4.98m (23' x 16'4)

Stairs to first floor bedroom

**Master Bedroom** 4.19m x 3.78m (13'9 x 12'5)

### Additional information

Set over 3 floors and converted to accommodate a ground floor bedroom, bathroom and sitting room for relative. Landsacped garden Modern fitted kitchen