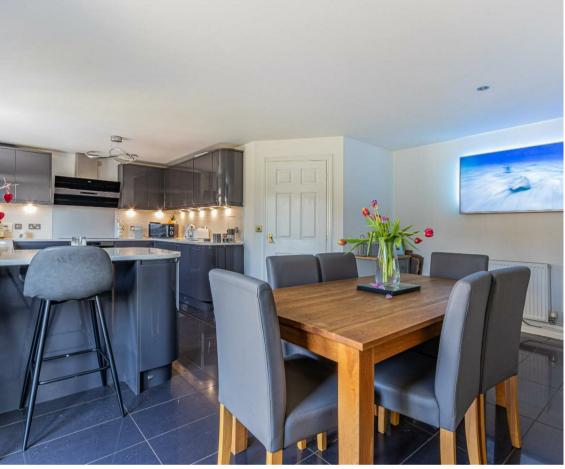

2.74m x 1.68m (9' x 5'6)

LIVING / FAMILY ROOM

6.83m x 4.27m (22'5 x 14')

**STAIRS TO LOWER LEVEL** 

KITCHEN / DINER

7.01m x 4.98m (23' x 16'4)

STAIRS TO FIRST FLOOR BEDROOM

**MASTER BEDROOM** 