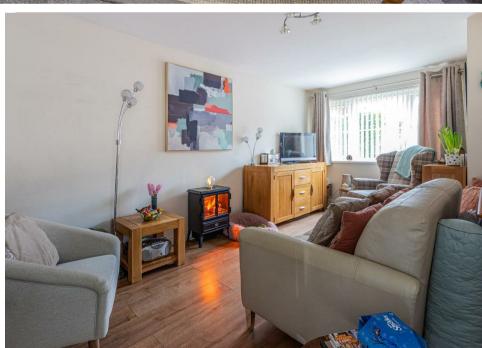

2.74m x 1.68m (9' x 5'6)

LIVING / FAMILY ROOM

6.83m x 4.27m (22'5 x 14')

**STAIRS TO LOWER LEVEL** 

KITCHEN / DINER

7.01m x 4.98m (23' x 16'4)

STAIRS TO FIRST FLOOR BEDROOM

**MASTER BEDROOM** 