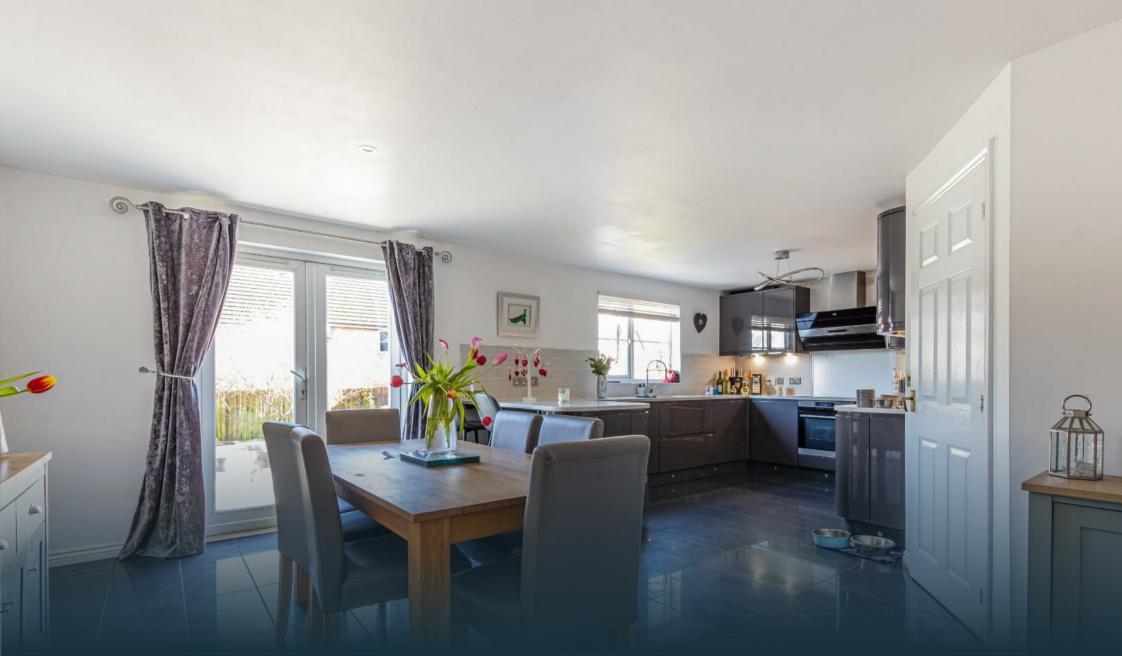

2.74m x 1.68m (9' x 5'6)

LIVING / FAMILY ROOM

6.83m x 4.27m (22'5 x 14')

**STAIRS TO LOWER LEVEL** 

KITCHEN / DINER

7.01m x 4.98m (23' x 16'4)

STAIRS TO FIRST FLOOR BEDROOM

**MASTER BEDROOM** 