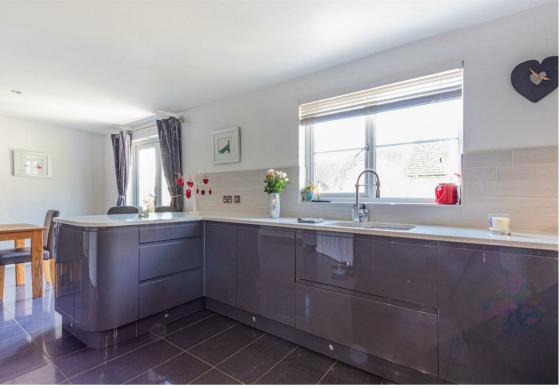

2.74m x 1.68m (9' x 5'6)

LIVING / FAMILY ROOM

6.83m x 4.27m (22'5 x 14')

**STAIRS TO LOWER LEVEL** 

KITCHEN / DINER

7.01m x 4.98m (23' x 16'4)

STAIRS TO FIRST FLOOR BEDROOM

**MASTER BEDROOM** 