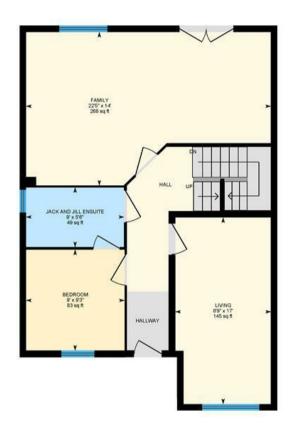

## **SPEEDWELL CLOSE**

PONTPRENNAU, CF23 8QF - £575,000

JeffreyRoss are proud to bring to the market this sizeable detached family home set over three floors set in approx 1,705 SQFT in the popular area of Pontprennau. This versatile accommodation briefly comprises entrance hallway, sitting room, home office / bedroom, bathroom and large living area to the rear. Stairs lead down to the lower level and a beautifully presented kitchen dining space with French doors onto a landscaped and low maintenance garden. The upper level boast 4 double bedrooms, family bathroom and the master further benefits an ensuite. To the front is driveway parking for 2 cars. The house has been well appointed to accommodate a relative with one floor living making this home extremely versatile.

## PROPERTY SPECIALIST

Mr Elliott Hooper-Nash Elliott@jeffreyross.co.uk 02920499680 Director

**ENTRANCE HALLWAY** 

**SITTING ROOM** 

2.67m x 5.18m (8'9 x 17')

**BEDROOM / STUDY** 

2.74m x 2.82m (9' x 9'3)

**DOWNSTAIRS BATHROOM** 

2.74m x 1.68m (9' x 5'6)

LIVING / FAMILY ROOM

6.83m x 4.27m (22'5 x 14')

**STAIRS TO LOWER LEVEL** 

KITCHEN / DINER

7.01m x 4.98m (23' x 16'4)

STAIRS TO FIRST FLOOR BEDROOM

**MASTER BEDROOM** 

## Speedwell CI, Pontprennau, CRF

Main Building: Total Interior Area 1705.76 sq ft

Ground Floor 1st Floor Lower Floor