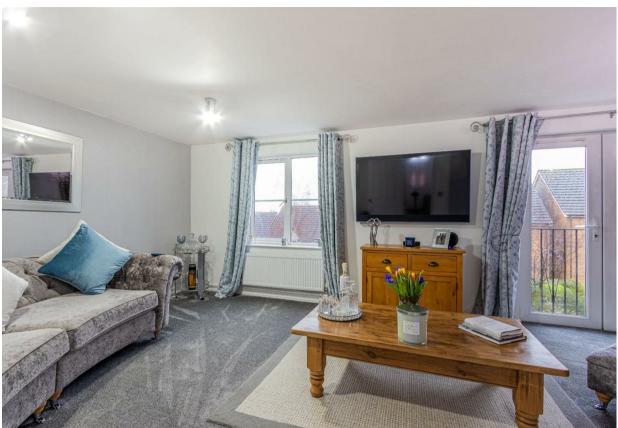

2.74m x 1.68m (9' x 5'6)

LIVING / FAMILY ROOM

6.83m x 4.27m (22'5 x 14')

**STAIRS TO LOWER LEVEL** 

KITCHEN / DINER

7.01m x 4.98m (23' x 16'4)

STAIRS TO FIRST FLOOR BEDROOM

**MASTER BEDROOM** 