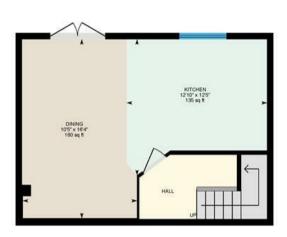

## **SPEEDWELL CLOSE**

PONTPRENNAU, CF23 8QF - £575,000

JeffreyRoss are proud to bring to the market this sizeable detached family home set over three floors set in approx 1,705 SQFT in the popular area of Pontprennau. This versatile accommodation briefly comprises entrance hallway, sitting room, home office / bedroom, bathroom and large living area to the rear. Stairs lead down to the lower level and a beautifully presented kitchen dining space with French doors onto a landscaped and low maintenance garden. The upper level boast 4 double bedrooms, family bathroom and the master further benefits an ensuite. To the front is driveway parking for 2 cars. The house has been well appointed to accommodate a relative with one floor living making this home extremely versatile.

2.74m x 1.68m (9' x 5'6)

LIVING / FAMILY ROOM

6.83m x 4.27m (22'5 x 14')

**STAIRS TO LOWER LEVEL** 

KITCHEN / DINER

7.01m x 4.98m (23' x 16'4)

STAIRS TO FIRST FLOOR BEDROOM

**MASTER BEDROOM** 

## Speedwell CI, Pontprennau, CRF

Main Building: Total Interior Area 1705.76 sq ft

Ground Floor 1st Floor Lower Floor