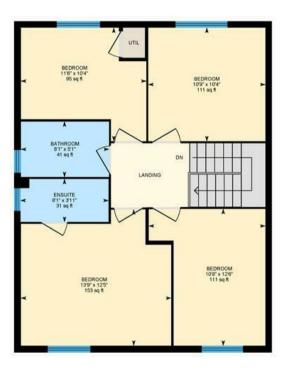

## **SPEEDWELL CLOSE**

PONTPRENNAU, CF23 8QF - £575,000

JeffreyRoss are proud to bring to the market this sizeable detached family home set over three floors set in approx 1,705 SQFT in the popular area of Pontprennau. This versatile accommodation briefly comprises entrance hallway, sitting room, home office / bedroom, bathroom and large living area to the rear. Stairs lead down to the lower level and a beautifully presented kitchen dining space with French doors onto a landscaped and low maintenance garden. The upper level boast 4 double bedrooms, family bathroom and the master further benefits an ensuite. To the front is driveway parking for 2 cars. The house has been well appointed to accommodate a relative with one floor living making this home extremely versatile.

4.19m x 3.78m (13'9 x 12'5)

**ENSUITE** 

2.46m x 1.19m (8'1 x 3'11)

**FAMILY BATHROOM** 

2.46m x 1.55m (8'1 x 5'1)

**BEDROOM TWO** 

3.20m x 3.81m (10'6 x 12'6)

**BEDROOM THREE** 

3.51m x 3.15m (11'6 x 10'4)

**BEDROOM FOUR** 

3.28m x 3.15m (10'9 x 10'4)

**GARDEN** 

Landscaped low maintenance garden to the rear

**DRIVEWAY** 

Parking for two cars

**COUNCIL TAX** 

## Speedwell CI, Pontprennau, CRF

Main Building: Total Interior Area 1705.76 sq ft

Ground Floor 1st Floor Lower Floor