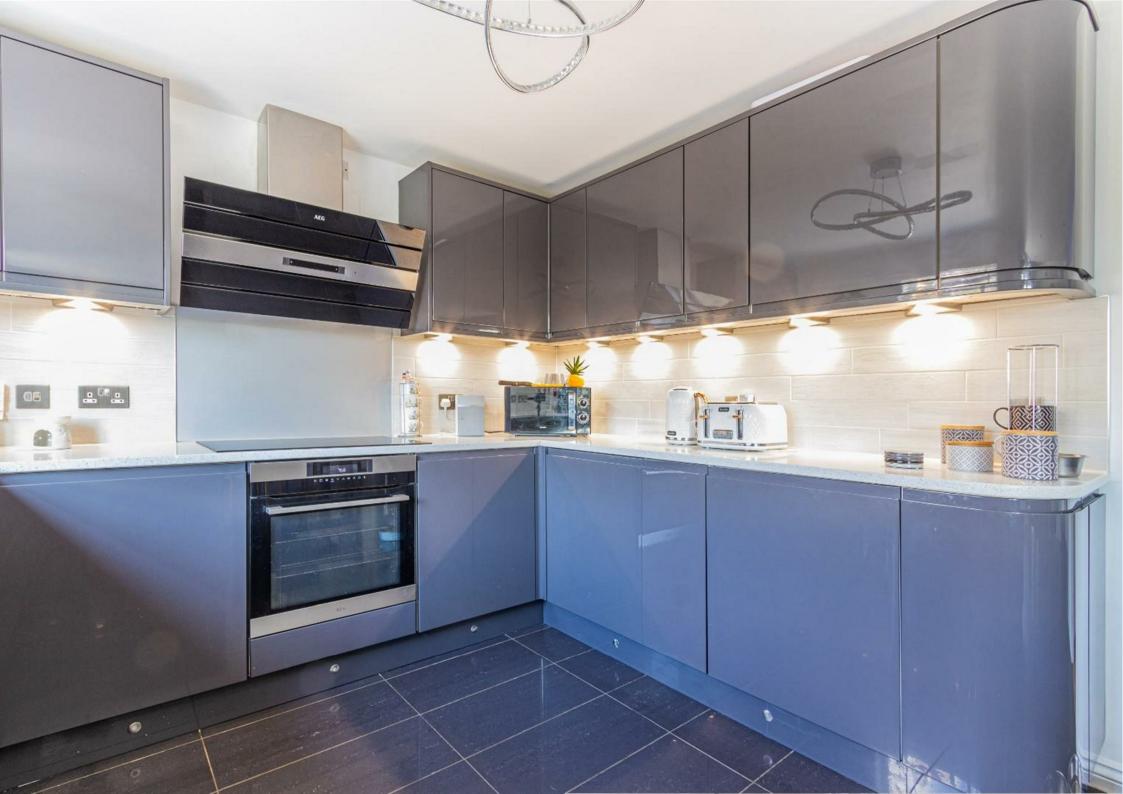

2.74m x 1.68m (9' x 5'6)

LIVING / FAMILY ROOM

6.83m x 4.27m (22'5 x 14')

**STAIRS TO LOWER LEVEL** 

KITCHEN / DINER

7.01m x 4.98m (23' x 16'4)

STAIRS TO FIRST FLOOR BEDROOM

**MASTER BEDROOM** 