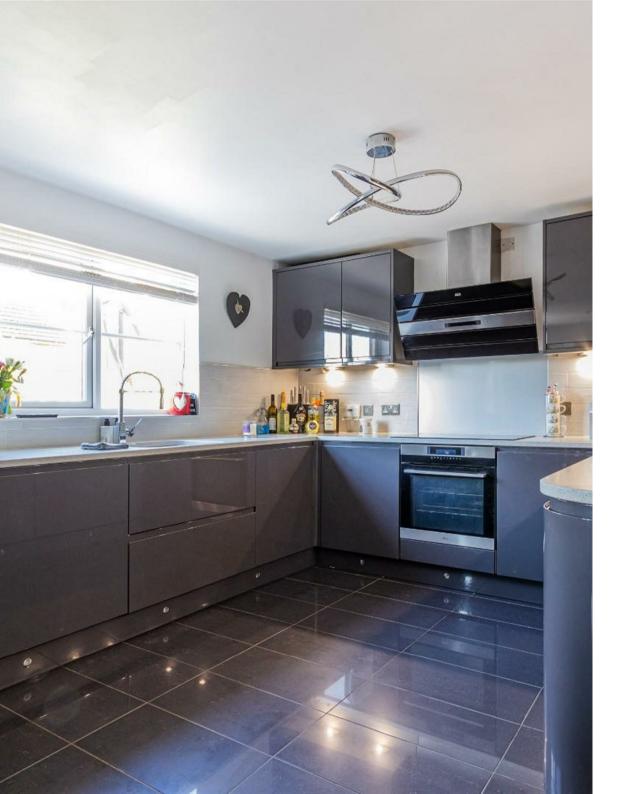

2.74m x 1.68m (9' x 5'6)

LIVING / FAMILY ROOM

6.83m x 4.27m (22'5 x 14')

**STAIRS TO LOWER LEVEL** 

KITCHEN / DINER

7.01m x 4.98m (23' x 16'4)

STAIRS TO FIRST FLOOR BEDROOM

**MASTER BEDROOM** 

Band - G

**TENURE** 

We are informed by the owner that the property is Freehold, this is to be confirmed by your legal advisor.

**ADDITIONAL INFORMATION** 

Set over 3 floors and converted to accommodate a ground floor bedroom, bathroom and sitting room for relative. Landsacped garden Modern fitted kitchen