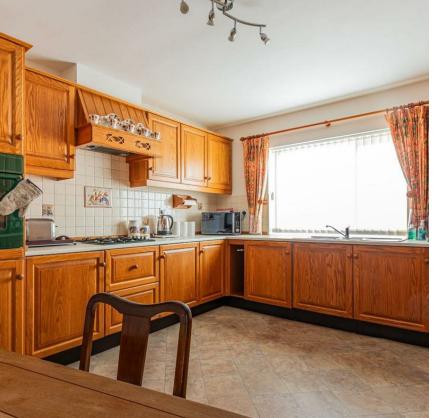

d views, formal dining room that could be used as bedroom three, family bathroom, good size second bedroom and the master bedroom benefits an ensuite. This property benefits driveway, parking and single garage located adjacent to this apartment block. The property is offered to the market with no onward chain and must be viewed to appreciate the size.

Take a closer look at the interactive Virtual tour where you can even space plan where your furniture will go using the measuring tool on a desktop computer.



















## Redwood Ct, Llanishen, CRF

Main Building: Total Interior Area 1276.87 sq ft



White regions are excluded from total floor area in iGUIDE floor plans. All room dimensions and floor areas must be considered approximate and are subject to independent verification.