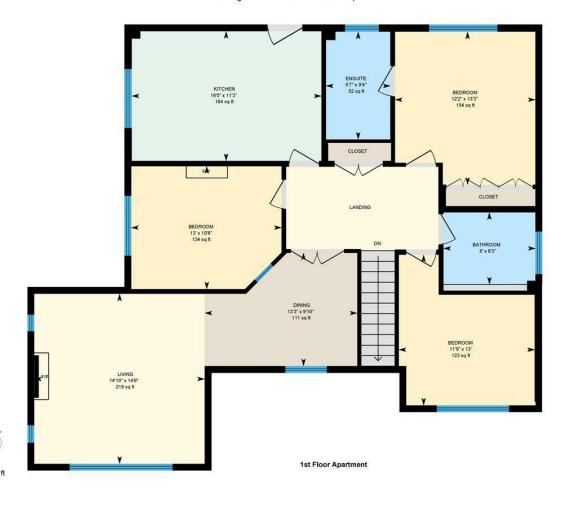

#### FIRST FLOOR MAISONETTE

## ENTRANCE PORCH

Stairs to first floor

#### LANDING

KITCHEN / BREAKFAST ROOM

#### LIVING ROOM

8.54m x 4.49m (28'0" x 14'8")

## DINING ROOM / BEDROOM THREE

3.98m x 3.25m (13'0" x 10'7")

## MASTER BEDROOM

3.72m x 4.04m (12'2" x 13'3")

#### **ENSUITE**

1.70m x 2.85m (5'6" x 9'4")

## BATHROOM

2.43m x 1.90m (7'11" x 6'2")

#### BEDROOM TWO

3.59m x 3.98m (11'9" x 13'0")

## Redwood Ct, Llanishen, CRF

Main Building: Total Interior Area 1276.87 sq ft

White regions are excluded from total floor area in iGUIDE floor plans. All room dimensions and floor areas must be considered approximate and are subject to independent verification.