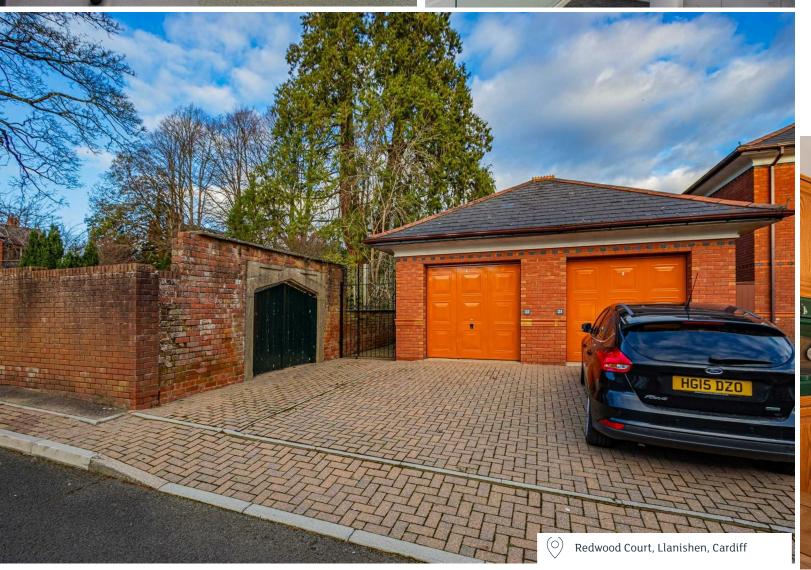

the largest apartments in North Cardiff and a fantastic option if you are looking to downsize in the area. The property briefly comprises entrance porch, stairs to first floor, large landing with doors leading to all rooms. Large living room and dining area with elevated views, formal dining room that could be used as bedroom three, family bathroom, good size second bedroom and the master bedroom benefits an ensuite. This property benefits driveway, parking and single garage located adjacent to this apartment block. The property is offered to the market with no onward chain and must be viewed to appreciate the size.

Take a closer look at the interactive Virtual tour where you can even space plan where your furniture will go using the measuring tool on a desktop computer.



















## Redwood Ct, Llanishen, CRF

Main Building: Total Interior Area 1276.87 sq ft



White regions are excluded from total floor area in iGUIDE floor plans. All room dimensions and floor areas must be considered approximate and are subject to independent verification.