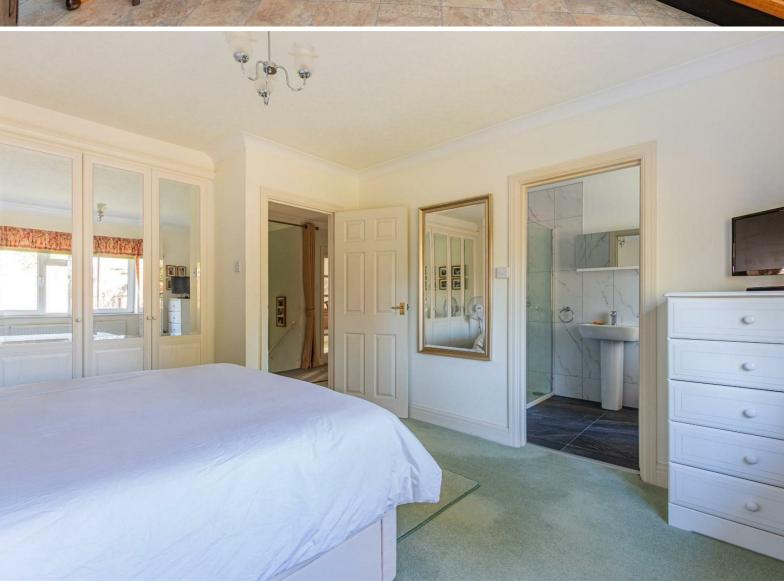

## MASTER BEDROOM

3.72m x 4.04m (12'2" x 13'3")

#### **ENSUITE**

1.70m x 2.85m (5'6" x 9'4")