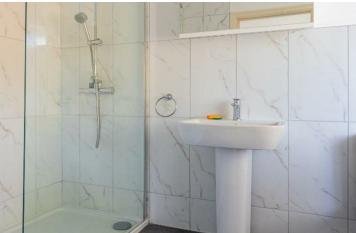

#### **ENSUITE**

1.70m x 2.85m (5'6" x 9'4")

## BATHROOM

2.43m x 1.90m (7'11" x 6'2")