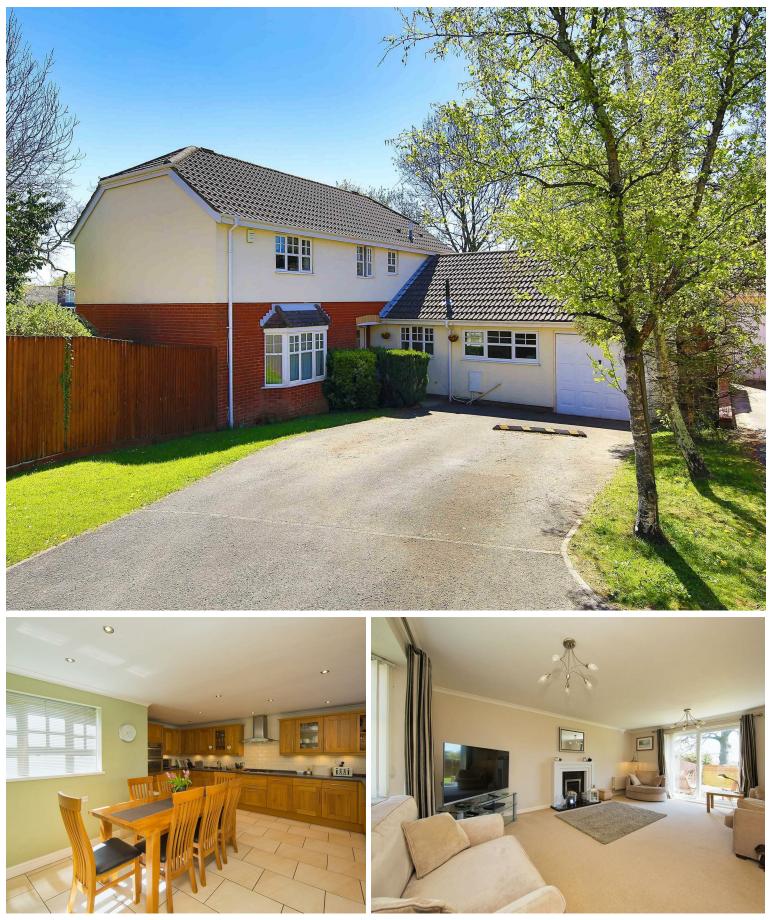

JeffreyRoss are pleased to bring to market this superb 4 bedroom extended detached family home located in a desirable Thornhill address. Set on a corner plot and set back the property in brief benefits from 2 separate reception rooms, spacious open plan kitchen/breakfast/dining, with the extra addition of a separate utility room and ground floor WC on the ground floor. The first floor comprises of master bedroom with en-suite shower room, 3 additional well proportioned bedrooms and family bathroom. Private and spacious L shaped enclosed garden to rear mostly laid to lawn and double width driveway to front with garage and ample space for at least 2 medium sized cars. Enviably located for local amenities and transport links and within short distance to Sainsbury's supermarket. Good commuter links are also available for M4/a470 corridor.