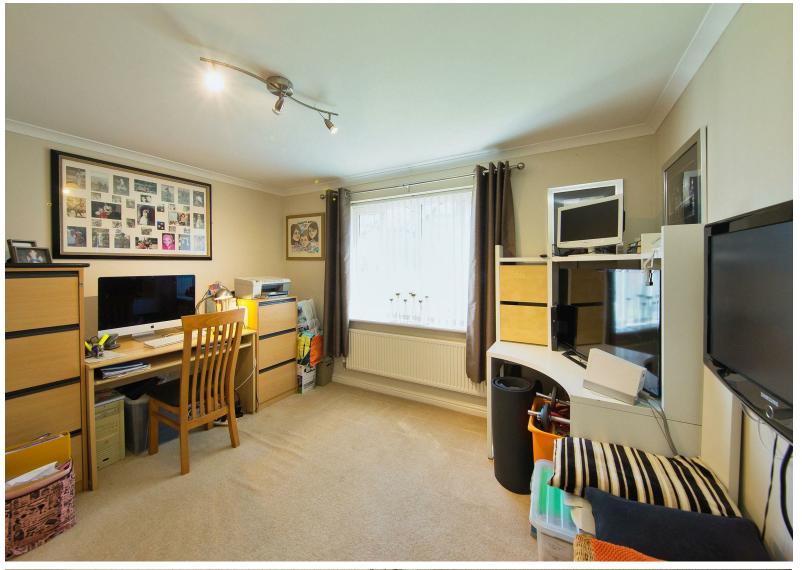

Principal Reception Room 5.65 x 4.02 (18'6" x 13'2")

Office/Rear Reception Room 3.25 x 4.09 (10'7" x 13'5")

Landing 3.65 max x 3.50 max (11'11" max x 11'5" max)

Master Bedroom w/ensuite 3.64 x 3.13 max (11'11" x 10'3" max)