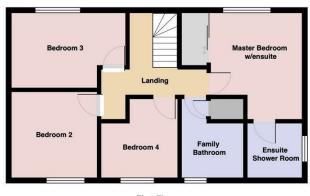

Principal Reception Room 5.65 x 4.02 (18'6" x 13'2")

Office/Rear Reception Room 3.25 x 4.09 (10'7" x 13'5")

Landing 3.65 max x 3.50 max (11'11" max x 11'5" max)

Master Bedroom w/ensuite 3.64 x 3.13 max (11'11" x 10'3" max)

## Ensuite Shower Room

Bedroom 2 2.94 x 2.94 (9'7" x 9'7")

Bedroom 3 2.56 x 3.91 (8'4" x 12'9")

Bedroom 4 2.70 x 2.60 max (8'10" x 8'6" max)

Family Bathroom

2.70 max x 2.11 max (8'10" max x 6'11" max)

1.86 x 1.87 (6'1" x 6'1")