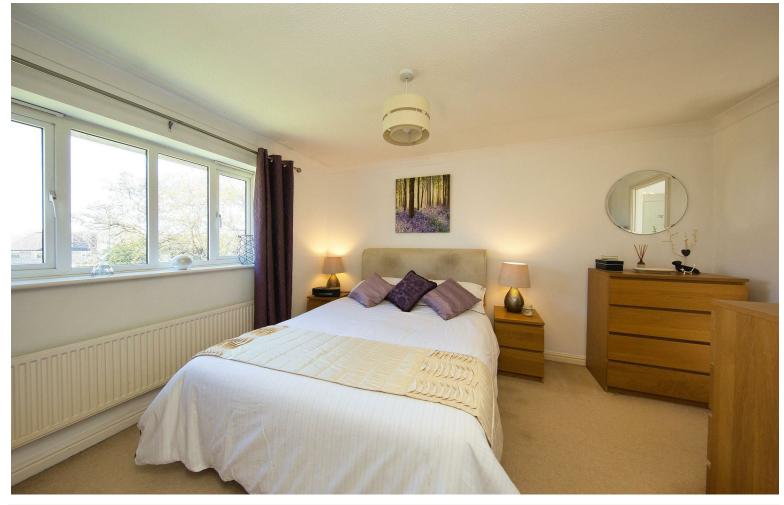

Principal Reception Room 5.65 x 4.02 (18'6" x 13'2")

Office/Rear Reception Room 3.25 x 4.09 (10'7" x 13'5")

Landing 3.65 max x 3.50 max (11'11" max x 11'5" max)

Master Bedroom w/ensuite 3.64 x 3.13 max (11'11" x 10'3" max)