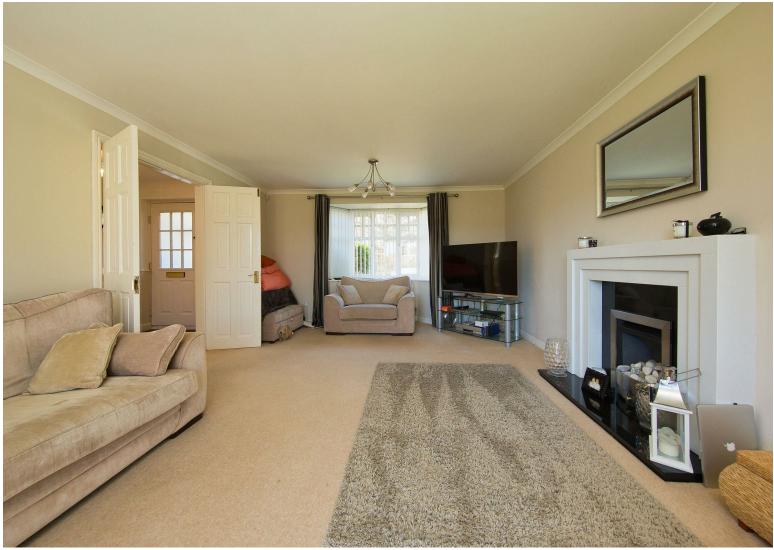

Principal Reception Room 5.65 x 4.02 (18'6" x 13'2")

Office/Rear Reception Room 3.25 x 4.09 (10'7" x 13'5")

Landing 3.65 max x 3.50 max (11'11" max x 11'5" max)

Master Bedroom w/ensuite 3.64 x 3.13 max (11'11" x 10'3" max)

JeffreyRoss are pleased to bring to market this superb 4 bedroom extended detached family home located in a desirable Thornhill address. Set on a corner plot and set back the property in brief benefits from 2 separate reception rooms, spacious open plan kitchen/breakfast/dining, with the extra addition of a separate utility room and ground floor WC on the ground floor. The first floor comprises of master bedroom with en-suite shower room, 3 additional well proportioned bedrooms and family bathroom. Private and spacious L shaped enclosed garden to rear mostly laid to lawn and double width driveway to front with garage and ample space for at least 2 medium sized cars. Enviably located for local amenities and transport links and within short distance to Sainsbury's supermarket. Good commuter links are also available for M4/a470 corridor.