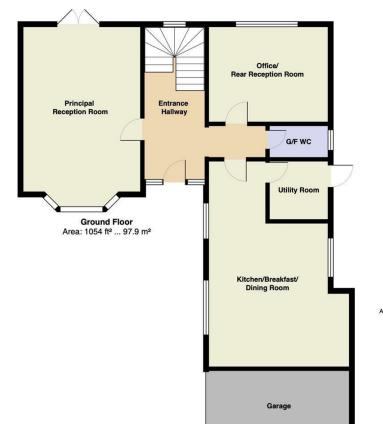

0

f

find us on

Entrance Hallway 5.23 max x 4.14 max (17'1" max x 13'6" max)

Kitchen/Breakfast/Dining Room 7.05 max x 4.82 max (23'1" max x 15'9" max)

Utility Room 1.98 x 2.00 (6'5" x 6'6")

**Ground Floor WC** 1.07 x 2.00 (3'6" x 6'6")

Principal Reception Room 5.65 x 4.02 (18'6" x 13'2")

Office/Rear Reception Room 3.25 x 4.09 (10'7" x 13'5")

Landing 3.65 max x 3.50 max (11'11" max x 11'5" max)

Master Bedroom w/ensuite 3.64 x 3.13 max (11'11" x 10'3" max)