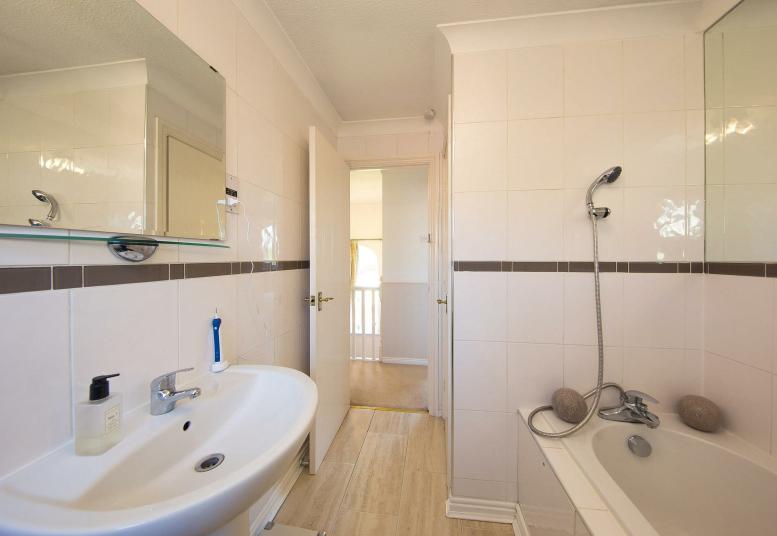

## Ensuite Shower Room

Bedroom 2 2.94 x 2.94 (9'7" x 9'7")

Bedroom 3 2.56 x 3.91 (8'4" x 12'9")

Bedroom 4 2.70 x 2.60 max (8'10" x 8'6" max)

Family Bathroom

2.70 max x 2.11 max (8'10" max x 6'11" max)

1.86 x 1.87 (6'1" x 6'1")