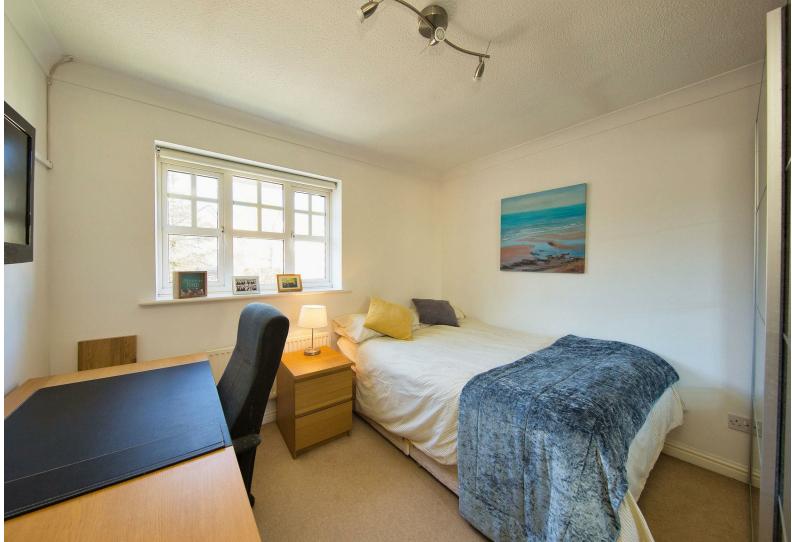

## Ensuite Shower Room

Bedroom 2 2.94 x 2.94 (9'7" x 9'7")

Bedroom 3 2.56 x 3.91 (8'4" x 12'9")

Bedroom 4 2.70 x 2.60 max (8'10" x 8'6" max)

Family Bathroom

2.70 max x 2.11 max (8'10" max x 6'11" max)

1.86 x 1.87 (6'1" x 6'1")