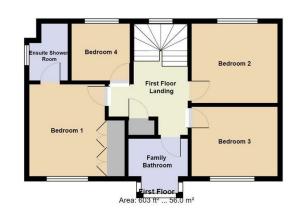

## Bedroom 1 W/Ensuite Shower

3.51 x 2.89 (11'6" x 9'5")

### **Ensuite Shower Room**

2.17 x 1.47 max (7'1" x 4'9" max)

### Bedroom 2

3.03 x 3.29 (9'11" x 10'9")

### Bedroom 3

2.65 x 3.29 (8'8" x 10'9")

### Bedroom 4

2.17 x 2.23 (7'1" x 7'3")

### Family Bathroom

1.65 max x 2.27 (5'4" max x 7'5")

Jeffrey Ross are extremely pleased to bring to market this stunning family home which you find located in a quiet cul de sac on a desirable address in Lisvane and occupying a generous sized plot. Set over 1,500 sq ft this 4 bedroom detached family home has plenty of charm and character and offers well proportioned living throughout with potential to extend if desired. Impressively sized, private and well maintained enclosed rear garden and a low maintenance garden to front complete the home with a converted garage which offers additional living space and driveway to side for 2 medium sized vehicles. Enviably located at the head of a cul de sac and offers excellent transport links to the M4 and Llys-faen Train station.