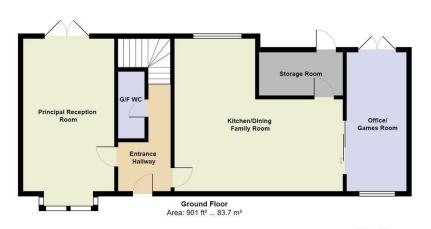

### Entrance Hallway

5.83 max x 2.01 max (19'1" max x 6'7" max)

### Kitchen Dining Family Room

5.83 max x 6.45 max (19'1" max x 21'1" max)

### Principal Reception Room

5.83 x 3.49 (19'1" x 11'5")

### Office/Games Room

5.31 x 2.29 (17'5" x 7'6")

### **Ground Floor WC**