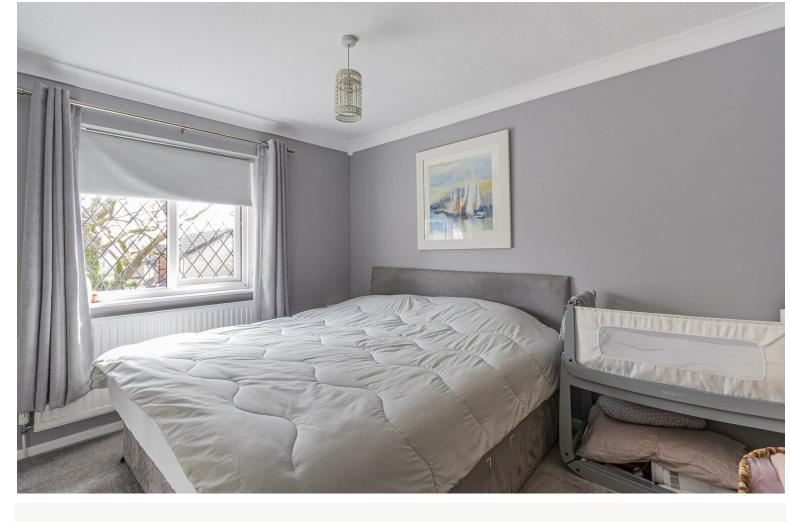

## Bedroom 1 W/Ensuite Shower

3.51 x 2.89 (11'6" x 9'5")

### **Ensuite Shower Room**

2.17 x 1.47 max (7'1" x 4'9" max)