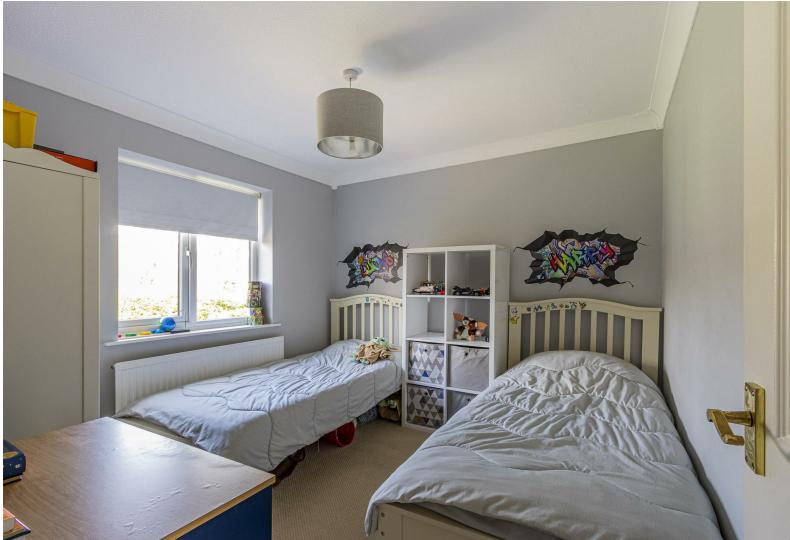

### Bedroom 2

3.03 x 3.29 (9'11" x 10'9")

### Bedroom 3

2.65 x 3.29 (8'8" x 10'9")

### Bedroom 4

2.17 x 2.23 (7'1" x 7'3")