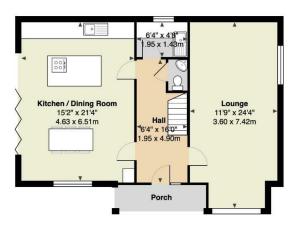

#### **Entrance Hall**

4.90m x 1.95m (16'0" x 6'4")

### Living room

3.60m x 7.42m into bay (11'9" x 24'4" into bay)

#### *WC*

#### Utility

1.95m x 1.43m (6'4" x 4'8")

#### Kitchen / Diner

4.63m x 6.51m (15'2" x 21'4")