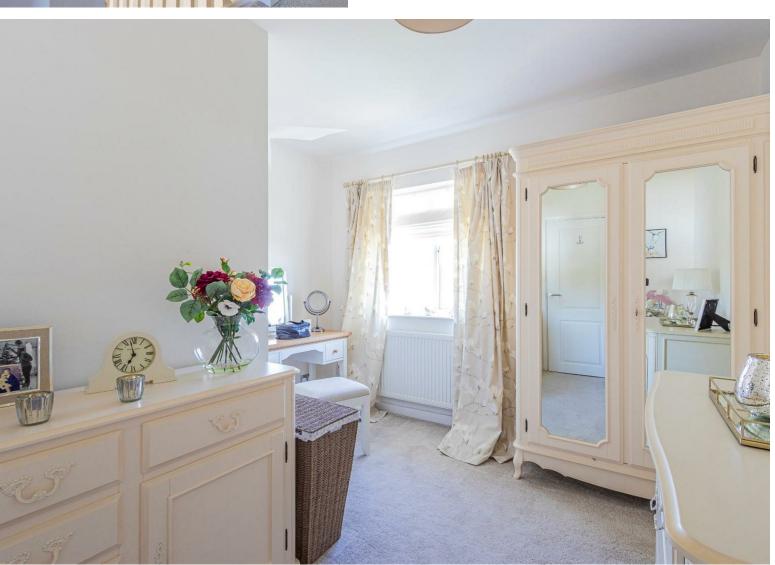

#### Bedroom Two

3.60m x 3.47m (11'9" x 11'4")

#### **Bedroom Three**

2.70m x 2.95 (8'10" x 9'8")

#### **Bedroom Four**

3.17m x 3.60m widest point (10'4" x 11'9" widest point)