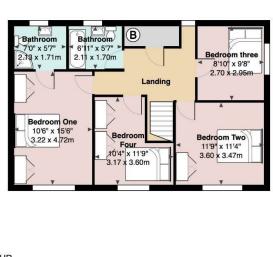

#### Master Bedroom

3.22m x 4.72m (10'6" x 15'5")

#### Ensuite

2.13m x 1.71m (6'11" x 5'7")

#### Bedroom Two

3.60m x 3.47m (11'9" x 11'4")

#### **Bedroom Three**

2.70m x 2.95 (8'10" x 9'8")

#### **Bedroom Four**

3.17m x 3.60m widest point (10'4" x 11'9" widest point)

#### **Bathroom**

2.11m x 1.70m (6'11" x 5'6")