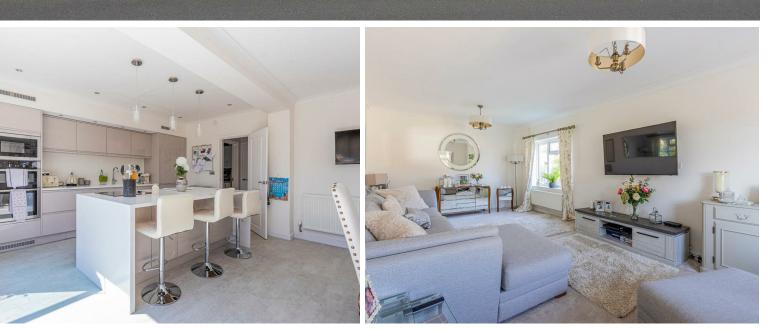

#### Kitchen / Diner

4.63m x 6.51m (15'2" x 21'4")

### Living room

3.60m x 7.42m into bay (11'9" x 24'4" into bay)