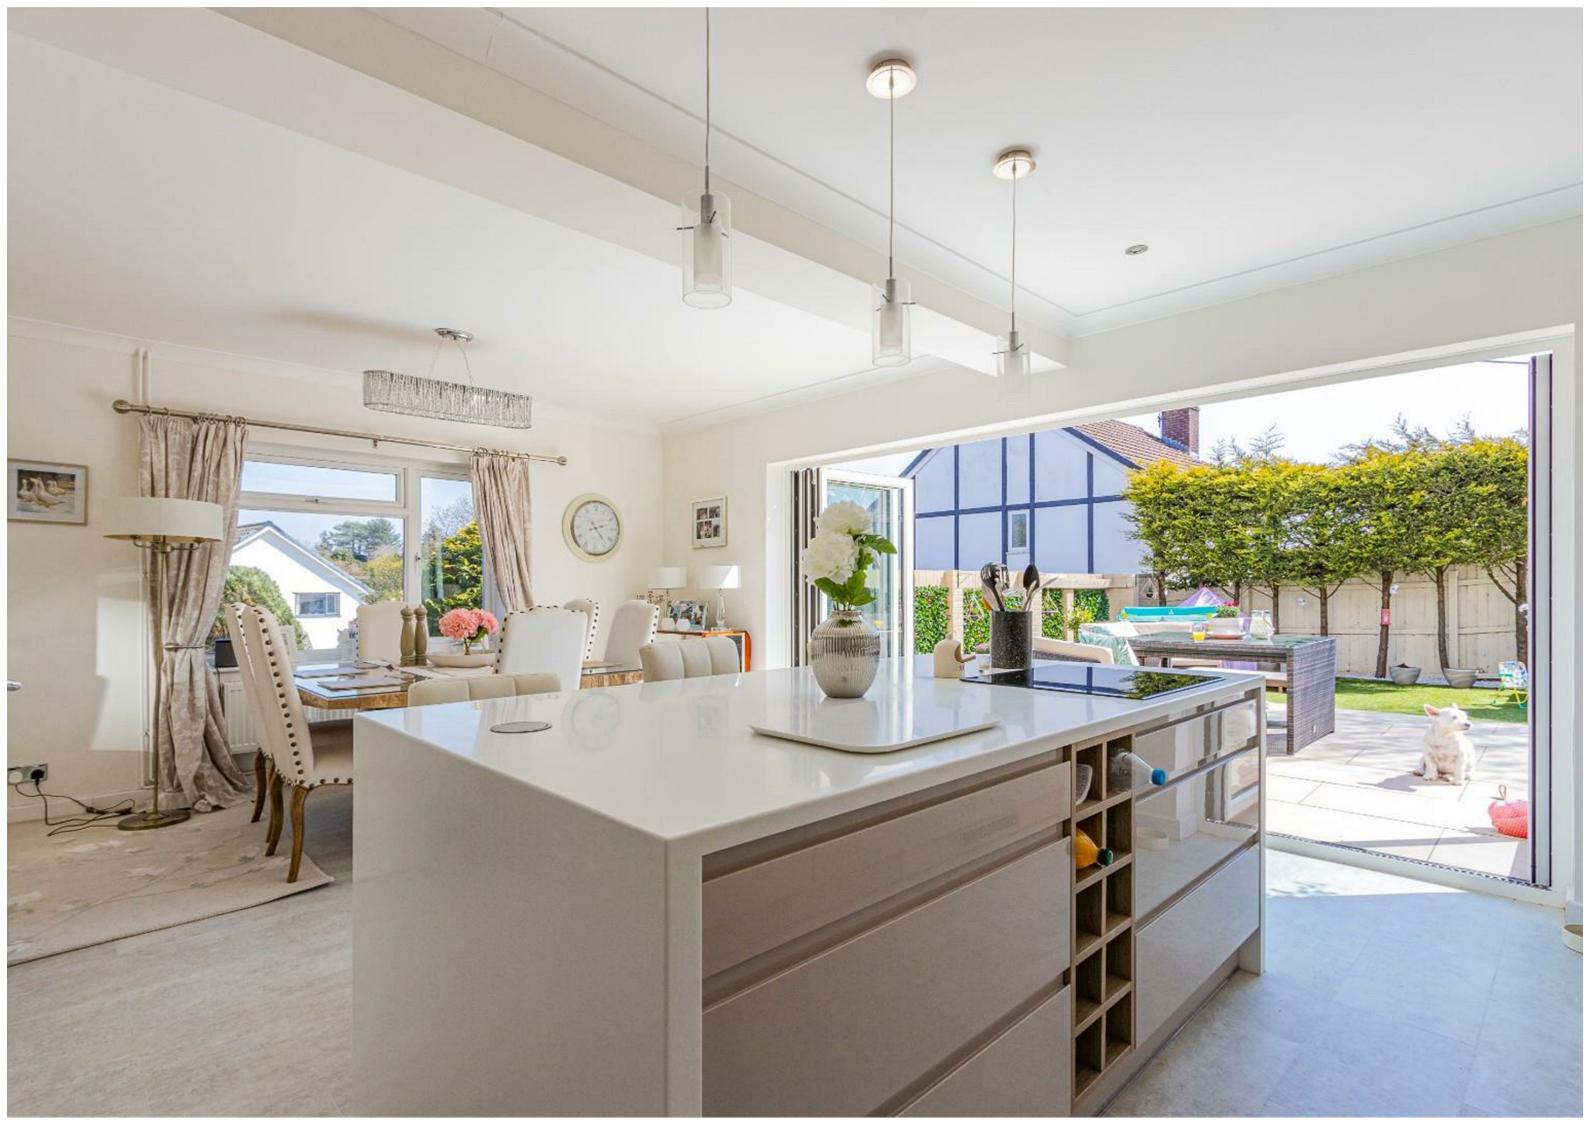

#### Kitchen / Diner

4.63m x 6.51m (15'2" x 21'4")

#### **Additional information**

Newly fitted Kitchen diner and bi-folding doors. Newly created Utility room and downstairs WC

## Llanishen High School

My Welsh medium primary catchment area is Ysgol Y Wern (year 2020-21)

My Welsh medium secondary catchment area is Ysgol Gyfun Gymraeg Glantaf (year 2020-21)

GUIDE PRICE - £525,000 - £550,000 - Jeffrey Ross are pleased to bring to the market this impressively sized and improved four bedroom detached family home in the popular area of Lisvane (just off Mill road). The property has been much improved by the current owners and briefly comprises entrance hallway, large principal living room and stunning open plan kitchen / diner with bi-folding doors onto a landscaped garden. Downstairs further benefits separate Utility room and separate WC. To the first floor are four double bedrooms with the master bedroom benefiting an en suite as well as a modern fitted bathroom suite. Outside boasts gardens to both side elevations of the property as well as a single garage and parking for 3 cars.