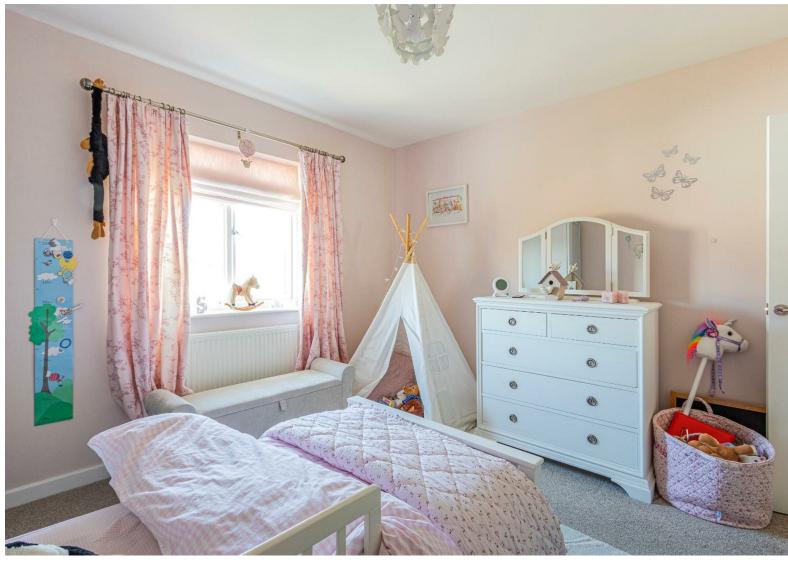

#### Bedroom Two

3.60m x 3.47m (11'9" x 11'4")

#### **Bedroom Three**

2.70m x 2.95 (8'10" x 9'8")

#### **Bedroom Four**

3.17m x 3.60m widest point (10'4" x 11'9" widest point)