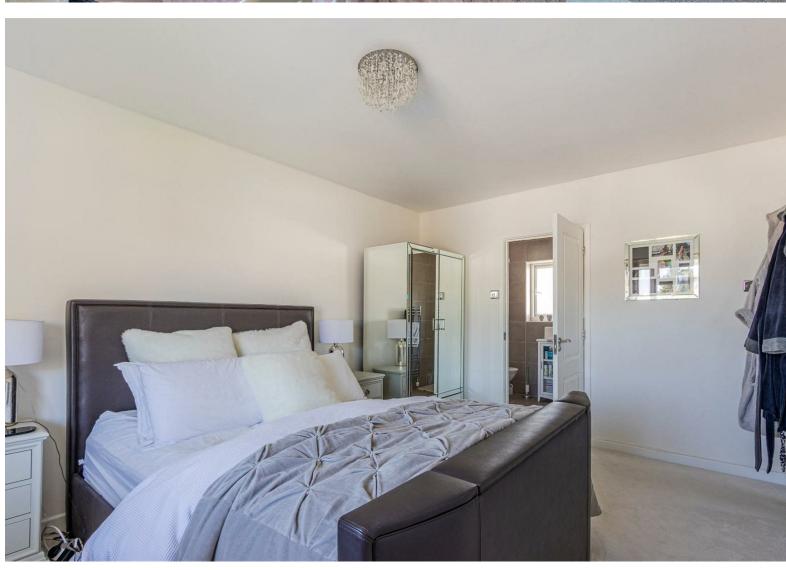

#### Master Bedroom

3.22m x 4.72m (10'6" x 15'5")

#### Ensuite

2.13m x 1.71m (6'11" x 5'7")