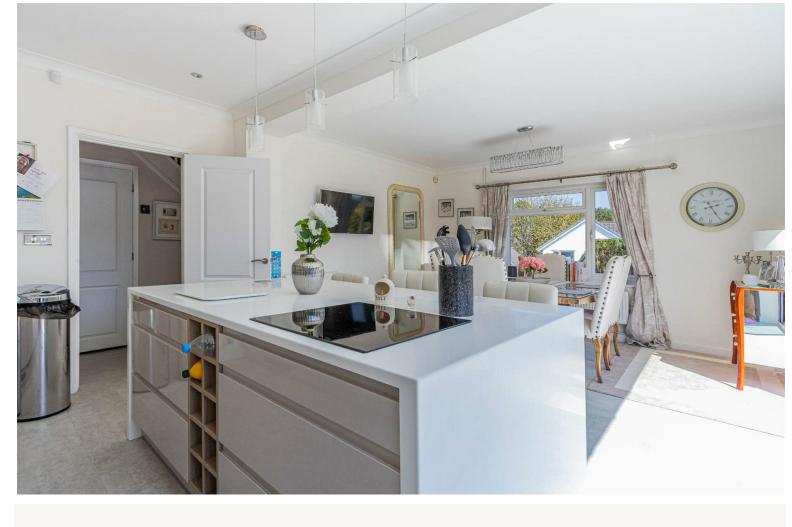

#### Kitchen / Diner

4.63m x 6.51m (15'2" x 21'4")

#### **Additional information**

Newly fitted Kitchen diner and bi-folding doors. Newly created Utility room and downstairs WC