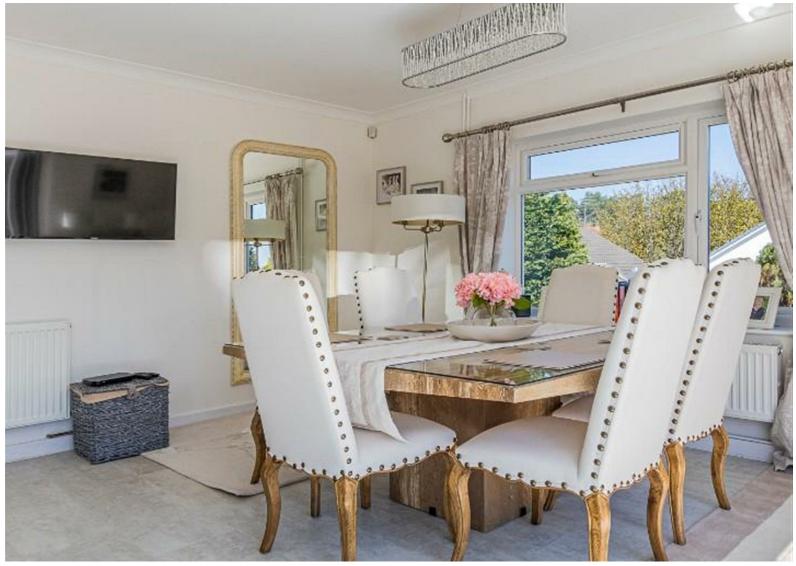

### Living room

3.60m x 7.42m into bay (11'9" x 24'4" into bay)

#### Kitchen / Diner

4.63m x 6.51m (15'2" x 21'4")