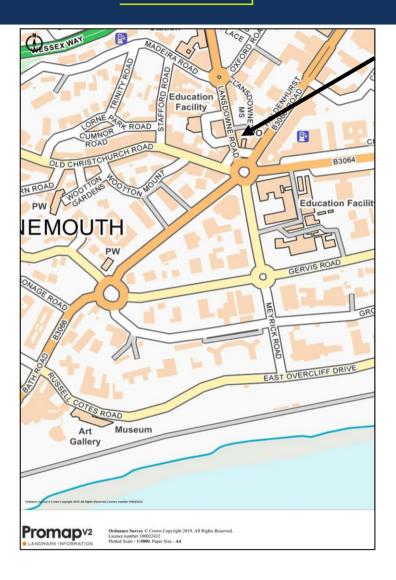

### LOCATION

Adjacent to The Lansdowne Roundabout off Lansdowne Mews - laneway running between Lansdowne Road and Oxford Road, close to the Wessex Way.