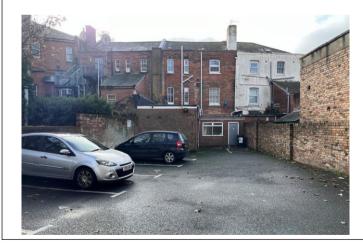

## **FACILITIES**

Access via a locking security barrier.

Clearly marked and numbered bays – allocated space per car.

Surfaced car park.

Parking enforcement services in place to deter unauthorised use.