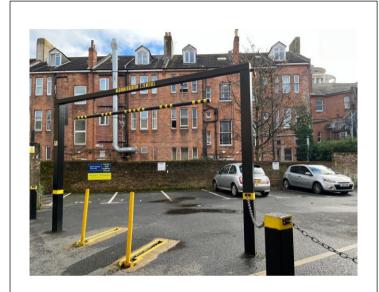

## **FACILITIES**

Access via a locking security barrier.

Clearly marked and numbered bays – allocated space per car.

Surfaced car park.

Parking enforcement services in place to deter unauthorised use.