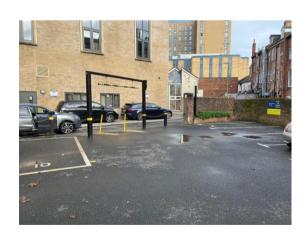

## **FACILITIES**

Access via a locking security barrier.

Clearly marked and numbered bays – allocated space per car.

Surfaced car park.

Parking enforcement services in place to deter unauthorised use.