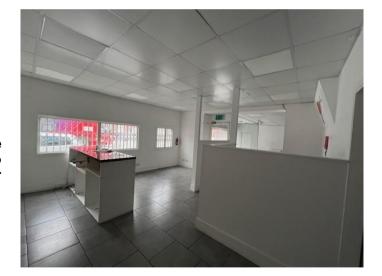

## Shop

Internal width - 36' max

Depth 21' 9" max

(to include recessed shop front) 16' 7" min

Net Retail Area 597 sq ft Recessed Shop 106 sq ft Front

<u>Kitchen / Stockroom</u> 64 sq ft With stainless steel single drainer sink unit