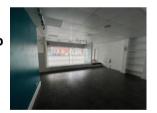

## Shop

Internal width - 36' max

Depth 21' 9" max

(to include recessed shop front) 16' 7" min

Net Retail Area 597 sq ft Recessed Shop 106 sq ft Front

<u>Kitchen / Stockroom</u> 64 sq ft With stainless steel single drainer sink unit