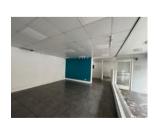

## Shop

Internal width - 36' max

Depth 21' 9" max

(to include recessed shop front) 16' 7" min

Net Retail Area 597 sq ft Recessed Shop 106 sq ft Front

<u>Kitchen / Stockroom</u> 64 sq ft With stainless steel single drainer sink unit