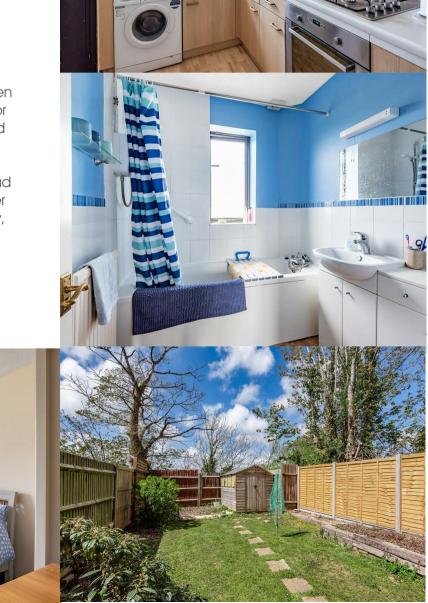

The property is set over two floors. The ground floor comprises of kitchen with integrated oven and units. As well as spacious living room with sliding doors to rear garden.

Upstairs comprises of large master bedroom with built in storage, family bathroom and further bedroom with views across the River Adur.

The west facing rear garden is mainly laid to lawn

with sleeper-lined raised flower beds.

The village of Upper Beeding offers plenty for everyone, from allotments for those who are keen gardeners, to the local playing fields and park for those with young children and an excellent rated school less than 0.5 miles away.