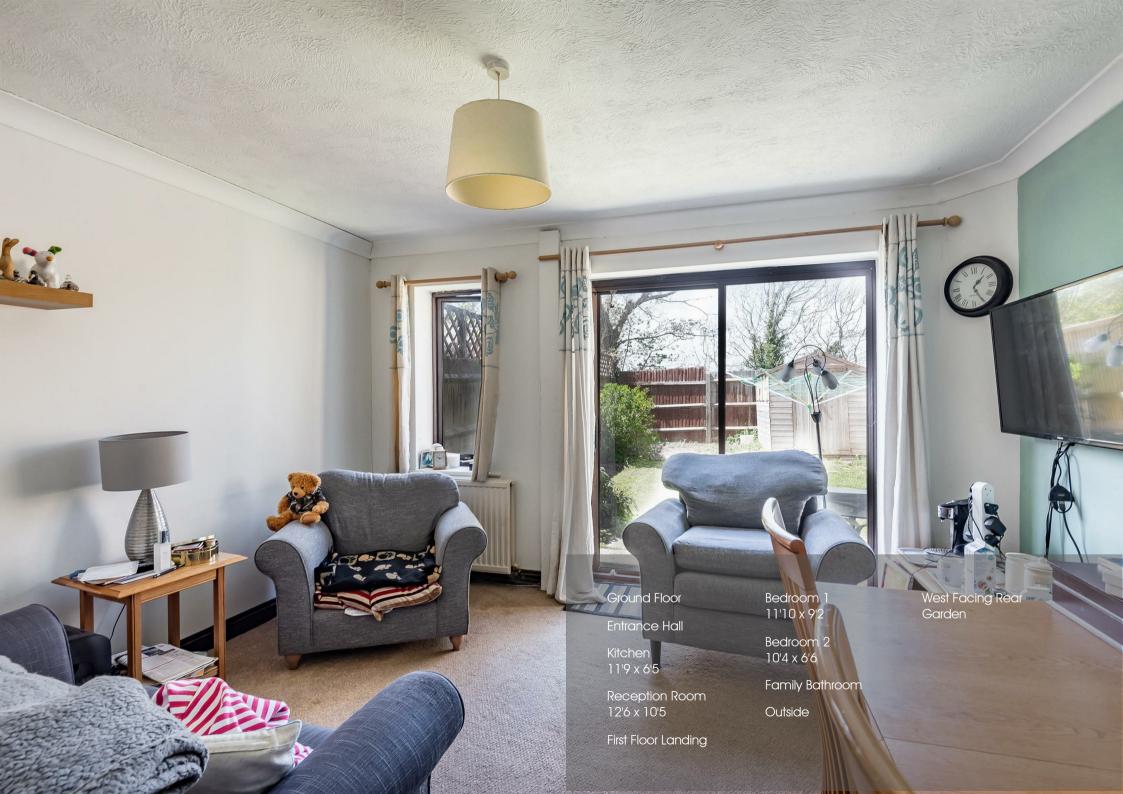

The property is set over two floors. The ground floor comprises of kitchen with integrated oven and units. As well as spacious living room with sliding doors to rear garden.

Upstairs comprises of large master bedroom with built in storage, family bathroom and further bedroom with views across the River Adur.

The west facing rear garden is mainly laid to lawn

with sleeper-lined raised flower beds.

The village of Upper Beeding offers plenty for everyone, from allotments for those who are keen gardeners, to the local playing fields and park for those with young children and an excellent rated school less than 0.5 miles away.