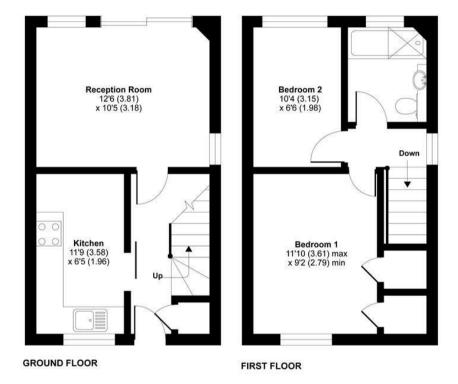

## Church Close, Upper Beeding, Steyning, BN44

Approximate Area = 580 sq ft / 53.9 sq m
For identification only - Not to scale

"Call us for your free valuation."