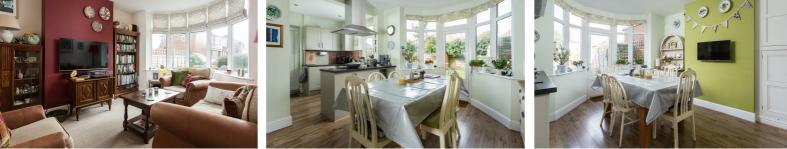

The sitting room is of a good size and located towards the front of the property with a large bay window allowing light to flood into the room.

The open plan kitchen/dining room is located at the rear of the property and includes both base and wall storage units with laminate preparation surfaces incorporating a stainless steel sink with drying area. There is an integrated Bosch oven and Bosch 4 ring induction hob as well as space for a freestanding fridge/freezer, washing machine and dining table. There are access doors leading out to the side of the property and to the rear garden as well as full-height storage cupboards within the dining area of the room.