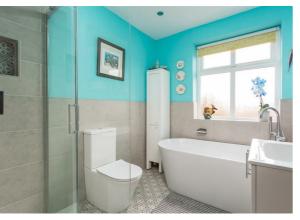

The house bathroom is contemporary in design with part-tiled walls and comprises a four piece suite including freestanding bathtub, large shower cubicle, low flush WC and wash hand basin with mixer tap.