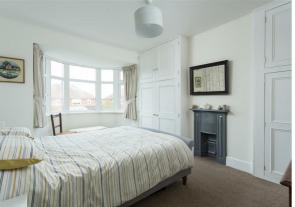

Stairs from the entrance hall lead up to the first floor living accommodation which consists of three well-proportioned bedrooms and the house bathroom. Bedrooms one and two are both double in size with bedroom one having a feature fireplace and full-height fitted wardrobes.