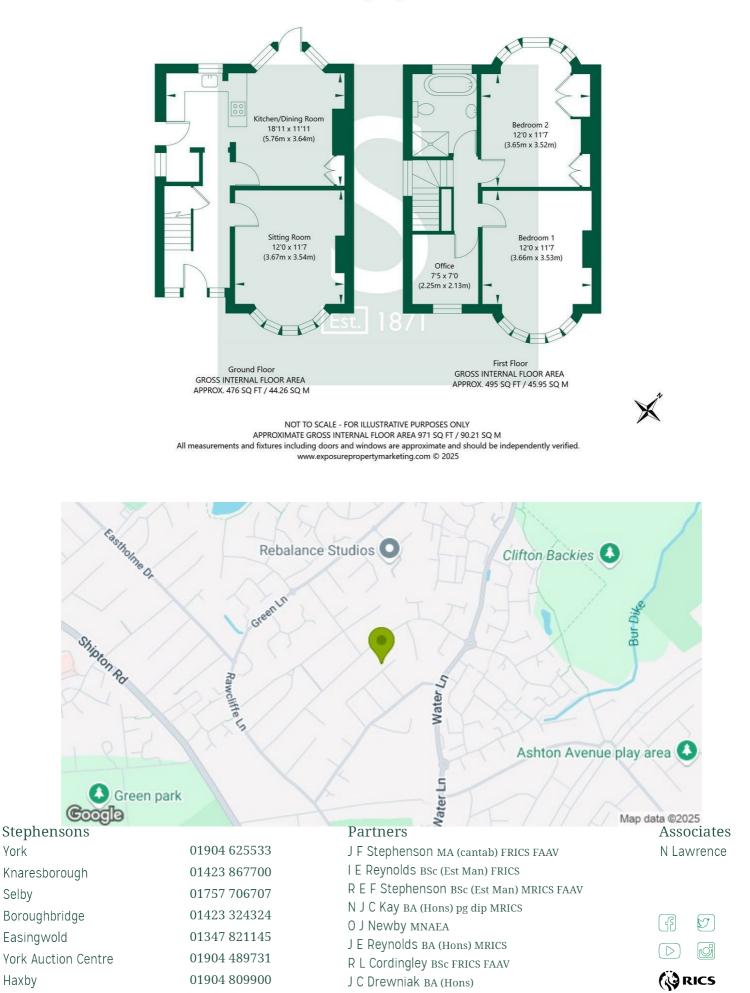

## Property

The property is entered via a uPVC door into the entrance hall which has useful understairs storage cupboards and timber effect laminate flooring which leads through into the kitchen/dining room.

The sitting room is of a good size and located towards the front of the property with a large bay window allowing light to flood into the room.

The open plan kitchen/dining room is located at the rear of the property and includes both base and wall storage units with laminate preparation surfaces incorporating a stainless steel sink with drying area. There is an integrated Bosch oven and Bosch 4 ring induction hob as well as space for a freestanding fridge/freezer, washing machine and dining table. There are access doors leading out to the side of the property and to the rear garden as well as full-height storage cupboards within the dining area of the room.

Stairs from the entrance hall lead up to the first floor living accommodation which consists of three well-proportioned bedrooms and the house bathroom. Bedrooms one and two are both double in size with bedroom one having a feature fireplace and full-height fitted wardrobes.

The house bathroom is contemporary in design with part-tiled walls and comprises a four piece suite including freestanding bathtub, large shower cubicle, low flush WC and wash hand basin with mixer tap.