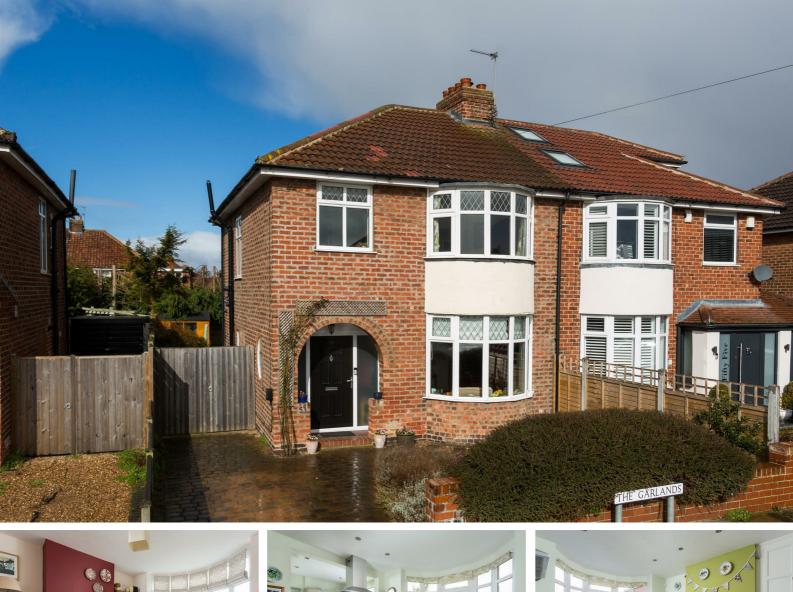

## The Garlands, York Offers Over £350,000

A wonderfully presented traditional three bedroom semi-detached house with a fabulous open plan dining kitchen and landscaped gardens to the front & rear situated in this highly sought after location offering quick and easy access to the city centre and outer ring road.

## Property

The property is entered via a uPVC door into the entrance hall which has useful understairs storage cupboards and timber effect laminate flooring which leads through into the kitchen/dining room.

To the outside the property has landscaped front and rear gardens with the rear garden having both lawned and patioed areas with well-kept borders. There is also a useful timber storage shed.

To the side of the property is the block paved driveway offering ample offstreet parking and which has an EV charger installed.