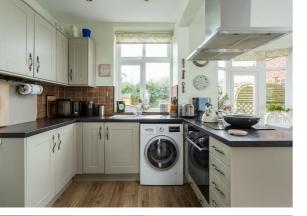

The sitting room is of a good size and located towards the front of the property with a large bay window allowing light to flood into the room.

The open plan kitchen/dining room is located at the rear of the property and includes both base and wall storage units with laminate preparation surfaces incorporating a stainless steel sink with drying area. There is an integrated Bosch oven and Bosch 4 ring induction hob as well as space for a freestanding fridge/freezer, washing machine and dining table. There are access doors leading out to the side of the property and to the rear garden as well as full-height storage cupboards within the dining area of the room.