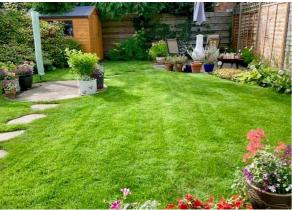

To the outside the property has landscaped front and rear gardens with the rear garden having both lawned and patioed areas with well-kept borders. There is also a useful timber storage shed.

To the side of the property is the block paved driveway offering ample offstreet parking and which has an EV charger installed.