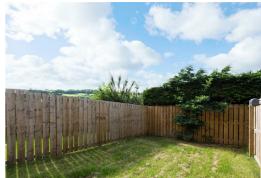

To the outside the property has an enclosed south-facing rear garden which is predominately laid to lawn. There is also a raised paved area towards the rear elevation with useful outside water tap and external power sockets.