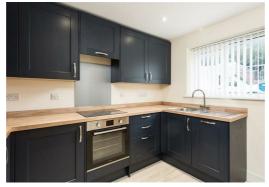

stephensons4property.co.uk Est. 1871

Upon entering the property is a useful porch area with access to a convenient downstairs WC

The fitted kitchen has a combination of base and wall storage units with timber effect laminate preparation surfaces incorporating a stainless steel sink with drying area. There are a range of integrated appliances including fridge/freezer, oven, electric hob with extractor fan over and automatic dishwasher.