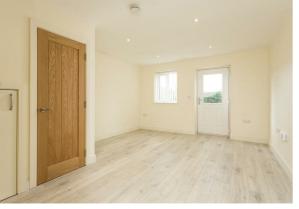

The sitting/dining room is located to the rear of the property is spacious in size with an access door to the rear elevation leading out to the garden. There are also two useful understairs storage cupboards one of which is plumbed for a washing machine. There is underfloor heating found throughout the ground floor.