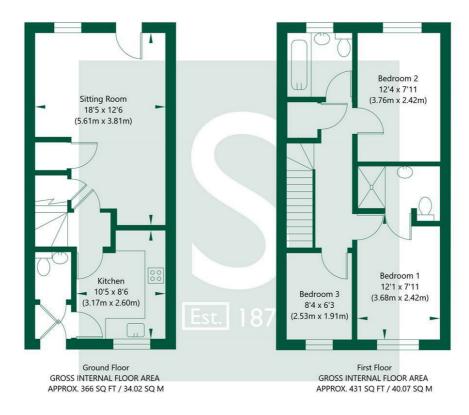

## Preston Hill, Leavening, York, YO17 9SB

NOT TO SCALE - FOR ILLUSTRATIVE PURPOSES ONLY
APPROXIMATE GROSS INTERNAL FLOOR AREA 797 SQ FT / 74.09 SQ M
All Measurements and fixtures including doors and windows are approximate and should be independently verified.