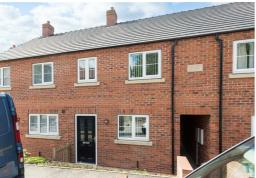

stephensons4property.co.uk Est. 1871

Upon entering the property is a useful porch area with access to a convenient downstairs WC

The fitted kitchen has a combination of base and wall storage units with timber effect laminate preparation surfaces incorporating a stainless steel sink with drying area. There are a range of integrated appliances including fridge/freezer, oven, electric hob with extractor fan over and automatic dishwasher.