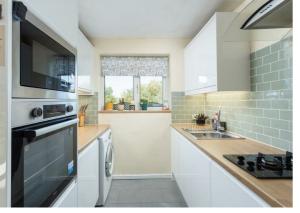

The kitchen is located to the rear of the property and has a combination of base and wall units for storage as well as an understairs cupboard. There are laminate, timber-effect preparation surfaces which incorporate a steel sink with drying area and a number of integrated appliances including oven, fridge, microwave and 2 ring gas hob. There is also space for a washing machine.