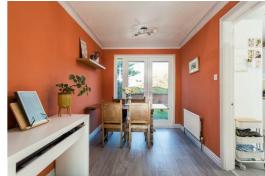

stephensons4property.co.uk Est. 1871

A uPVC door to the front elevation allows access into the entrance porch which leads through into the hallway.

Located off the hallway is the open plan living/dining room which is dual aspect in design with a uPVC window to the front elevation and French doors to the rear allowing for a light, airy feel.