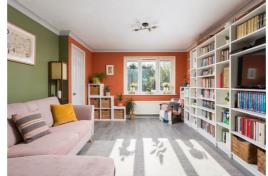

stephensons4property.co.uk Est. 1871

A uPVC door to the front elevation allows access into the entrance porch which leads through into the hallway.

Located off the hallway is the open plan living/dining room which is dual aspect in design with a uPVC window to the front elevation and French doors to the rear allowing for a light, airy feel.