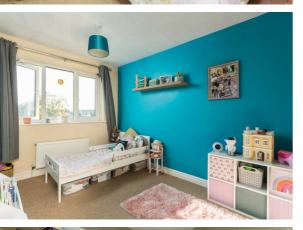

To the first floor are two double bedrooms and a single. Bedroom one enjoys lovely views over Rawcliffe Lake and also benefits from built-in wardrobes. Bedroom three also has fitted storage.

The house bathroom is fully tiled and comprises a three-piece suite including bathtub with shower over, low flush WC and wash hand basin with mixer tap.