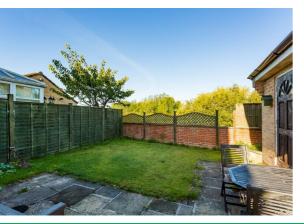

To the outside the property has a west facing rear garden which has both lawned and stone flagged areas. There is also ample off-street parking to the side and front of the property and a detached brick built garage with water tap and electric connected.