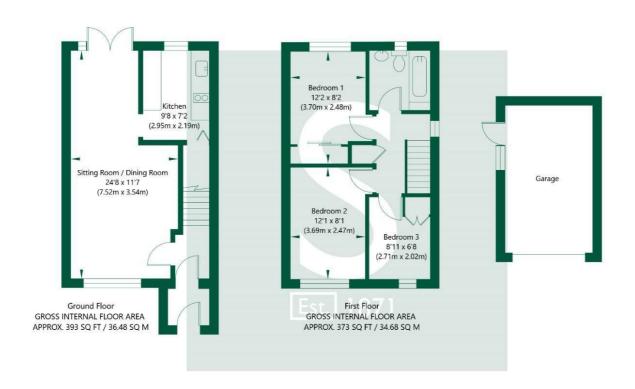

stephensons4property.co.uk Est. 1871

A uPVC door to the front elevation allows access into the entrance porch which leads through into the hallway.

Located off the hallway is the open plan living/dining room which is dual aspect in design with a uPVC window to the front elevation and French doors to the rear allowing for a light, airy feel.

The kitchen is located to the rear of the property and has a combination of base and wall units for storage as well as an understairs cupboard. There are laminate, timber-effect preparation surfaces which incorporate a steel sink with drying area and a number of integrated appliances including oven, fridge, microwave and 2 ring gas hob. There is also space for a washing machine.

To the first floor are two double bedrooms and a single. Bedroom one enjoys lovely views over Rawcliffe Lake and also benefits from built-in wardrobes. Bedroom three also has fitted storage.

The house bathroom is fully tiled and comprises a three-piece suite including bathtub with shower over, low flush WC and wash hand basin with mixer tap.

It is therefore, as agents, that we strongly recommend an internal inspection.

stephensons4property.co.uk Est. 1871

NOT TO SCALE - FOR ILLUSTRATIVE PURPOSES ONLY
APPROXIMATE GROSS INTERNAL FLOOR AREA 766 SQ FT / 71.16 SQ M - (Excluding Garage)
All Measurements and fixtures including doors and windows are approximate and should be independently verified.