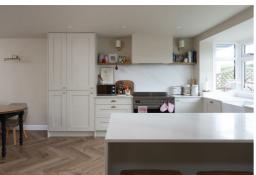

stephensons4property.co.uk Est. 1871

Upon entering the property is a useful utility room/porch which has a timber worktop and space for washing provisions. There is also access into a convenient WC.

The living kitchen is open plan in design with the kitchen area having a combination of base and full height units offering ample storage. There are quartz preparation surfaces which incorporate a Belfast style sink with drying area. The kitchen also benefits from a stylish breakfast bar and useful pantry cupboard as well as having an integrated fridge/freezer and dishwasher. An electric Smeg range cooker is also available via separate negotiation.