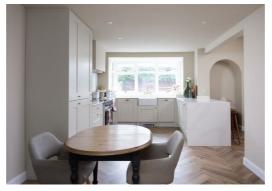

stephensons4property.co.uk Est. 1871

Upon entering the property is a useful utility room/porch which has a timber worktop and space for washing provisions. There is also access into a convenient WC.

The living kitchen is open plan in design with the kitchen area having a combination of base and full height units offering ample storage. There are quartz preparation surfaces which incorporate a Belfast style sink with drying area. The kitchen also benefits from a stylish breakfast bar and useful pantry cupboard as well as having an integrated fridge/freezer and dishwasher. An electric Smeg range cooker is also available via separate negotiation.