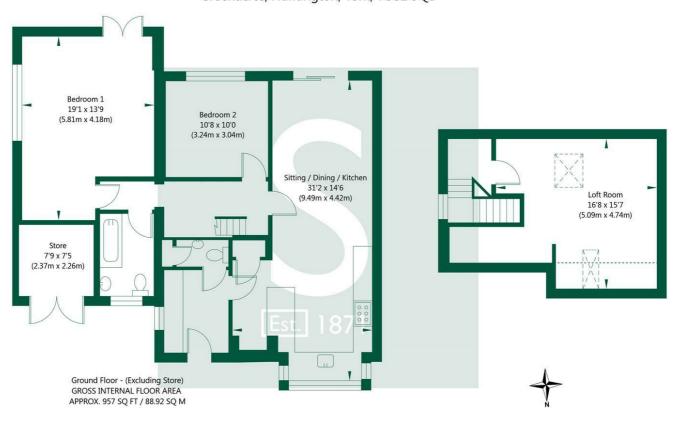

## Greenacres, Huntington, York, YO32 9QB

NOT TO SCALE - FOR ILLUSTRATIVE PURPOSES ONLY
APPROXIMATE GROSS INTERNAL FLOOR AREA 957 SQ FT / 88.92 SQ M - (Excluding Store & Loft Room)
All measurements and fixtures including doors and windows are approximate and should be independently verified.