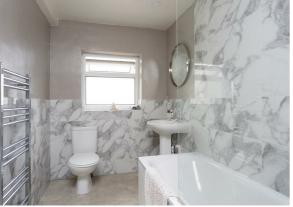

The house bathroom has part-tiled walls and comprises a three-piece suite including bathtub with shower over, low flush WC, wash hand basin and heated towel rail.

There is also a loft room offering significant storage space and having two Velux windows