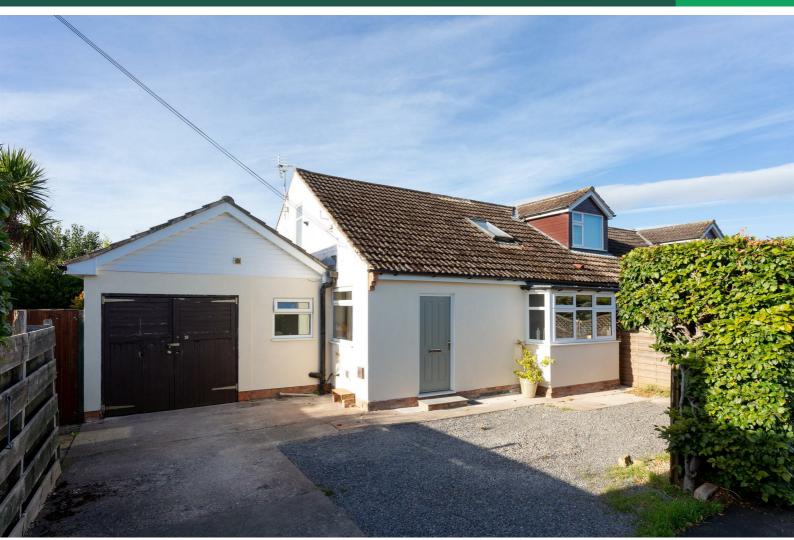

## Stephensons

Green Acres, Huntington, York Offers Over £325,000

A deceptively spacious two bedroom semi-detached bungalow which has been recently upgraded throughout offering open plan living accommodation in this popular location and which is crucially offered for sale with no onward chain.

To the outside the property has ample off-street parking and a low maintenance from garden. There is also a store with double doors and power connected.

The garden wraps around the side of the property and to the rear and has both lawned and flagged patio areas ideal for entertaining guests.