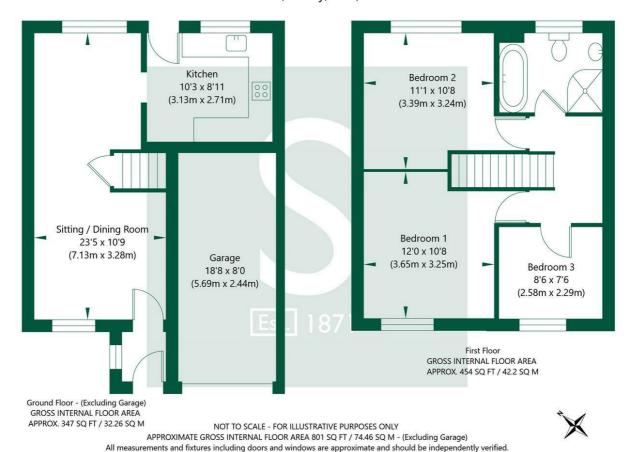

stephensons4property.co.uk

The property is entered via a uPVC door into the porch which leads through into the open plan sitting/dining room which is dual aspect in design giving a light, airy feel.

The kitchen is located towards the rear of the property and is of a contemporary style. There is a combination of base and wall storage units with timber effect laminate preparation surfaces incorporating a l 1/2 sink with drying area. There are a number of integrated appliances including automatic dishwasher, 4 ring gas hob and electric oven as well as space for a washing machine and fridge/freezer. There is also a convenient access door leading out to the rear garden.

To the first floor are three-well proportioned bedrooms and the house bathroom which is fully tiled and comprises a four piece modern suite including freestanding bathtub, corner shower cubicle, low flush WC and wash hand basin with mixer tap.

To the outside the property has an enclosed garden to the rear which is predominately laid to lawn. There is ample off street parking to the front of the property and access to the integral garage which has power connected.