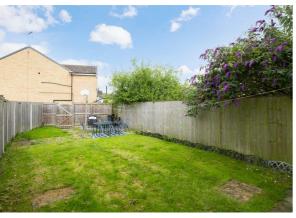

To the outside the property has an enclosed garden to the rear which is predominately laid to lawn. There is ample off street parking to the front of the property and access to the integral garage which has power connected.