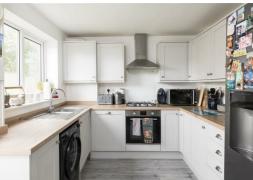

stephensons4property.co.uk

The property is entered via a uPVC door into the porch which leads through into the open plan sitting/dining room which is dual aspect in design giving a light, airy feel.

The kitchen is located towards the rear of the property and is of a contemporary style. There is a combination of base and wall storage units with timber effect laminate preparation surfaces incorporating a l 1/2 sink with drying area. There are a number of integrated appliances including automatic dishwasher, 4 ring gas hob and electric oven as well as space for a washing machine and fridge/freezer. There is also a convenient access door leading out to the rear garden.