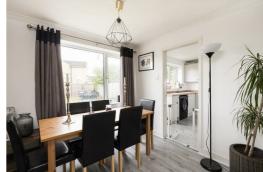

stephensons4property.co.uk

The property is entered via a uPVC door into the porch which leads through into the open plan sitting/dining room which is dual aspect in design giving a light, airy feel.

The kitchen is located towards the rear of the property and is of a contemporary style. There is a combination of base and wall storage units with timber effect laminate preparation surfaces incorporating a l 1/2 sink with drying area. There are a number of integrated appliances including automatic dishwasher, 4 ring gas hob and electric oven as well as space for a washing machine and fridge/freezer. There is also a convenient access door leading out to the rear garden.