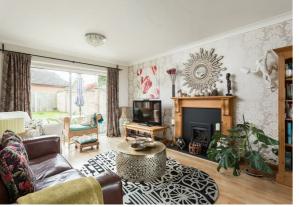

The sitting room is of a generous size and dual aspect in design with a large uPVC double glazed window to the front elevation and a sliding doors to the rear allowing light to flow into the room. There is also a feature gas fireplace acting as the focal point of the room.