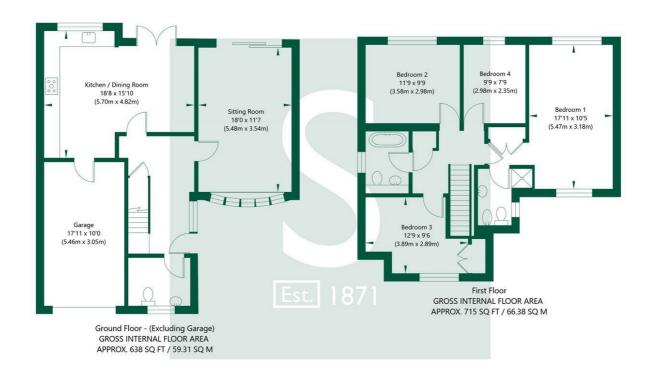

To the first floor are four, well-proportioned bedrooms with bedroom one having built in storage and an ensuite shower room. Bedroom three also comes with built in wardrobes.

The house bathroom is fully tiled and comprises a three-piece suite including freestanding bathtub with showerhead, low flush WC, wash hand basin and heated towel rail.

NOT TO SCALE - FOR ILLUSTRATIVE PURPOSES ONLY
APPROXIMATE GROSS INTERNAL FLOOR AREA 1353 SQ FT / 125.69 SQ M - (Excluding Garage)
All Measurements and fixtures including doors and windows are approximate and should be independently verified.