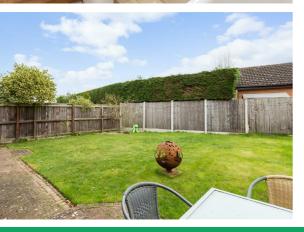

To the outside the property has front and rear gardens with the rear garden being predominately laid to lawn with a brick paved patio area. There is ample off-street parking and an integral garage with power connected.