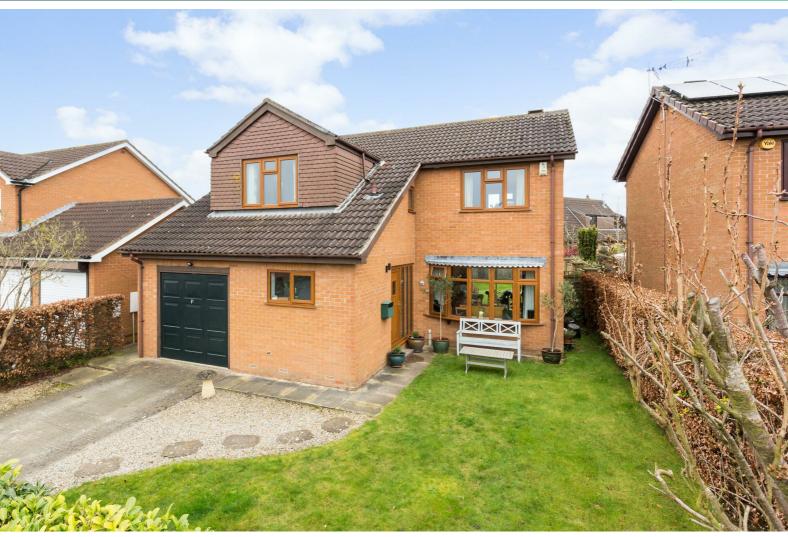

## Stephensons

Barley Rise, Strensall, York £475,000

\*\*NO FORWARD CHAIN\*\*

A spacious, detached family house benefiting from four well proportioned bedrooms and a wonderful, open-plan breakfast kitchen in this highly sought-after village location.

To the outside the property has front and rear gardens with the rear garden being predominately laid to lawn with a brick paved patio area. There is ample off-street parking and an integral garage with power connected.