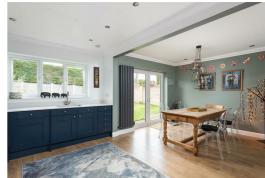

stephensons4property.co.uk Est. 1871

Upon entering the property is a spacious entrance hall with a useful understairs storage cupboard and having access to a convenient downstairs WC.

The breakfast kitchen is open plan in design with a range of base and wall storage units with Dekton preparation surfaces incorporating a sink with water tap over. There are a range of integrated appliances including Bosch oven/grill, 5 ring gas hob, dishwasher and space for a freestanding fridge/freezer. The kitchen has ample space for a dining table as well as having French doors leading out the the rear garden. There is also an access door through into the garage.