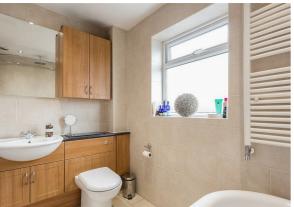

To the first floor are four, well-proportioned bedrooms with bedroom one having built in storage and an ensuite shower room. Bedroom three also comes with built in wardrobes.

The house bathroom is fully tiled and comprises a three-piece suite including freestanding bathtub with showerhead, low flush WC, wash hand basin and heated towel rail.