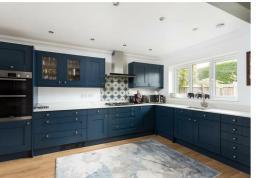

stephensons4property.co.uk Est. 1871

Upon entering the property is a spacious entrance hall with a useful understairs storage cupboard and having access to a convenient downstairs WC.

The breakfast kitchen is open plan in design with a range of base and wall storage units with Dekton preparation surfaces incorporating a sink with water tap over. There are a range of integrated appliances including Bosch oven/grill, 5 ring gas hob, dishwasher and space for a freestanding fridge/freezer. The kitchen has ample space for a dining table as well as having French doors leading out the the rear garden. There is also an access door through into the garage.