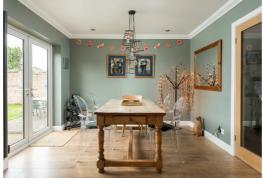

stephensons4property.co.uk Est. 1871

Upon entering the property is a spacious entrance hall with a useful understairs storage cupboard and having access to a convenient downstairs WC.

The breakfast kitchen is open plan in design with a range of base and wall storage units with Dekton preparation surfaces incorporating a sink with water tap over. There are a range of integrated appliances including Bosch oven/grill, 5 ring gas hob, dishwasher and space for a freestanding fridge/freezer. The kitchen has ample space for a dining table as well as having French doors leading out the the rear garden. There is also an access door through into the garage.