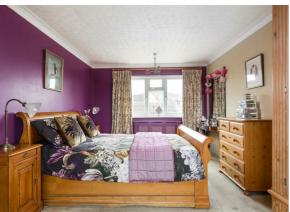

To the first floor are four, well-proportioned bedrooms with bedroom one having built in storage and an ensuite shower room. Bedroom three also comes with built in wardrobes.

The house bathroom is fully tiled and comprises a three-piece suite including freestanding bathtub with showerhead, low flush WC, wash hand basin and heated towel rail.