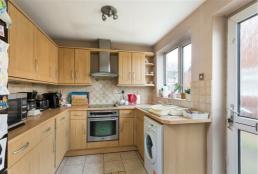

Est. 1871 stephensons4property.co.uk

The property is entered via a uPVC door to the side elevation leading into the kitchen.

The kitchen has a range of base and wall units offering plenty of storage space. There are timber effect laminate preparation surfaces which incorporate a stainless steel sink with drying area. The kitchen has an integrated electric oven with hob and extractor fan over. There is also space for a freestanding fridge/freezer and washing machine.