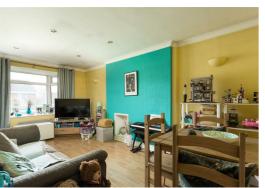

The sitting room is spacious in size with a large bay window to the front elevation. Accessed through the sitting room is the rear hall which has a useful storage cupboard and leads through to two well-proportioned bedrooms.