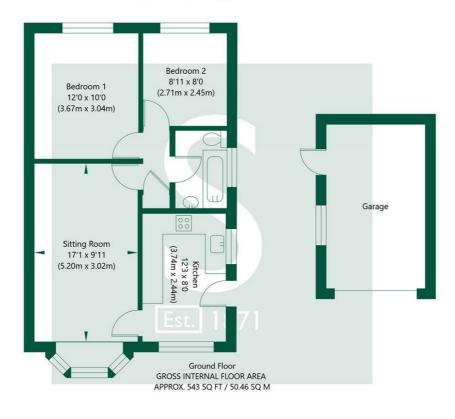

## Hornsey Garth, Haxby, York, YO32 2GS

NOT TO SCALE - FOR ILLUSTRATIVE PURPOSES ONLY
APPROXIMATE GROSS INTERNAL FLOOR AREA 543 SQ FT / 50.46 SQ M - (Excluding Garage)
All Measurements and fixtures including doors and windows are approximate and should be independently verified.
www.exposurepropertymarketing.com © 2024