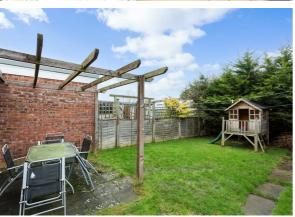

The bathroom comprises a three piece suite including bathtub with shower over, low flush WC and sink with mixer tap over.

To the outside the property has lawned front & rear gardens as well as a driveway offering off-street parking and which leads to the detached garage with 'up & over' door.