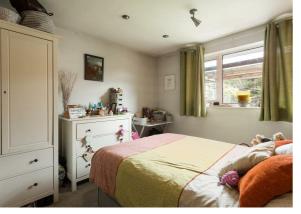

The sitting room is spacious in size with a large bay window to the front elevation. Accessed through the sitting room is the rear hall which has a useful storage cupboard and leads through to two well-proportioned bedrooms.