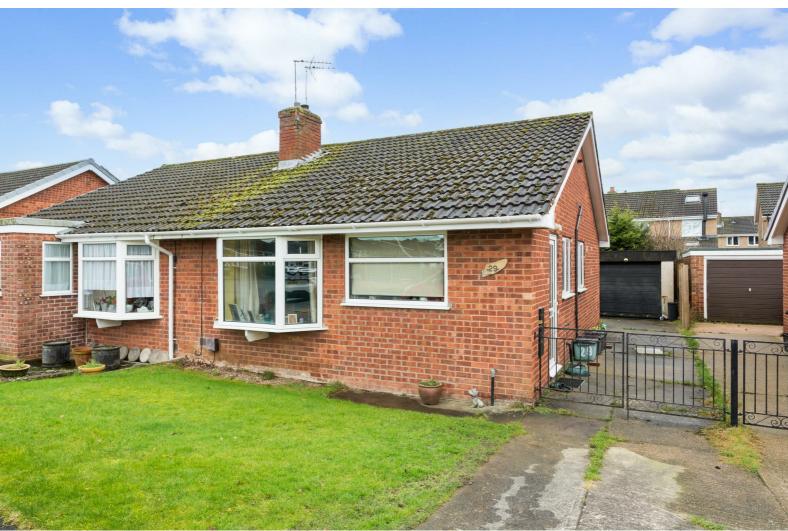

## Stephensons

Hornsey Garth, Wigginton, York £255,000

A semi-detached bungalow in this highly sought-after location benefiting from two well-proportioned bedrooms and within walking distance to Haxby's local amenities.

The bathroom comprises a three piece suite including bathtub with shower over, low flush WC and sink with mixer tap over.

To the outside the property has lawned front & rear gardens as well as a driveway offering off-street parking and which leads to the detached garage with 'up & over' door.