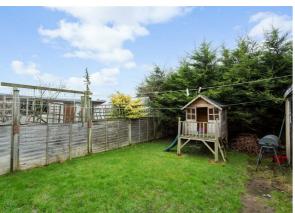

The bathroom comprises a three piece suite including bathtub with shower over, low flush WC and sink with mixer tap over.

To the outside the property has lawned front & rear gardens as well as a driveway offering off-street parking and which leads to the detached garage with 'up & over' door.