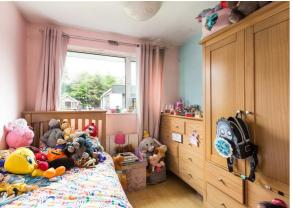

The sitting room is spacious in size with a large bay window to the front elevation. Accessed through the sitting room is the rear hall which has a useful storage cupboard and leads through to two well-proportioned bedrooms.

The bathroom comprises a three piece suite including bathtub with shower over, low flush WC and sink with mixer tap over.

To the outside the property has lawned front & rear gardens as well as a driveway offering off-street parking and which leads to the detached garage with 'up & over' door.