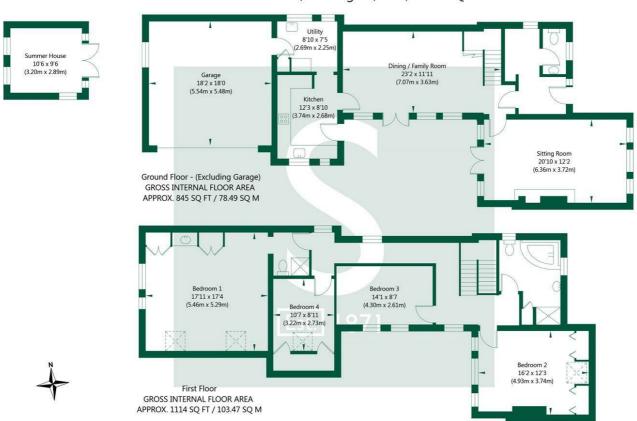

## North Moor Road, Huntington, York, YO32 9QS

NOT TO SCALE - FOR ILLUSTRATIVE PURPOSES ONLY

APPROXIMATE GROSS INTERNAL FLOOR AREA 1959 SQ FT / 181.96 SQ M - (Excluding Summer House & Garage)
All measurements and fixtures including doors and windows are approximate and should be independently verified.