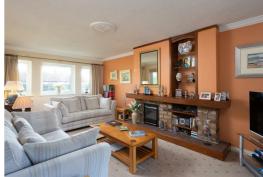

The sitting room is dual aspect in design with a further set of French doors to the rear of the room. There is a feature gas fireplace with brick inlay and timber mantle which acts as the room's focal point.