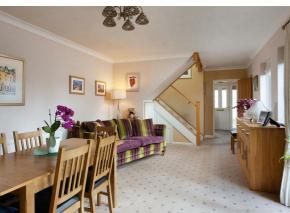

stephensons4property.co.uk Est. 1871

Upon entering the property is a spacious entrance hall with convenient downstairs WC.

Through the entrance hall is the generously sized family room which has a useful understairs storage cupboard. The room has French doors and plenty of natural light provided by the uPVC double glazed windows to the front elevation.

The sitting room is dual aspect in design with a further set of French doors to the rear of the room. There is a feature gas fireplace with brick inlay and timber mantle which acts as the room's focal point.