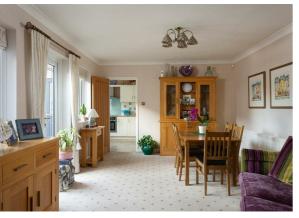

The kitchen has a combination of base and wall storage units. Laminate preparation surfaces with tiled splashbacks incorporate a 1 1/2 sink with drying area and there are a range of integrated appliances including 4 ring electric hob, oven, dishwasher and fridge.

Through the kitchen is the utility which offers additional storage space, a sink and space for a washing machine and drier. There are also useful access doors leading into the double garage and to the side elevation.