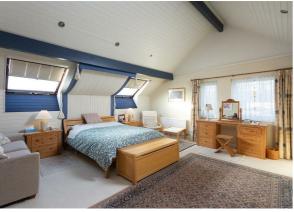

A turned staircase leads up to the open first floor landing. To the first floor are four double bedrooms, with bedrooms 1, 2 and 4 each having fitted wardrobes, and the house bathroom.

Bedroom one is a substantial double bedroom complete with a vaulted ceiling and ample storage space. The bedroom also has an ensuite shower area with WC.