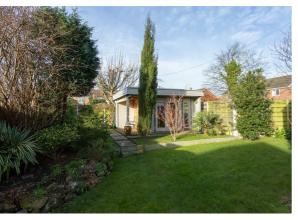

There are lawned front & rear gardens with the rear garden being west facing and have a wonderfully designed timber summer house which is fully insulated and ideal for home working with electric heating and power.