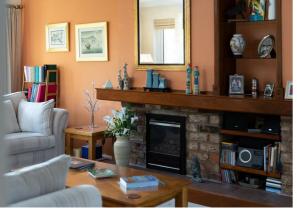

The sitting room is dual aspect in design with a further set of French doors to the rear of the room. There is a feature gas fireplace with brick inlay and timber mantle which acts as the room's focal point.