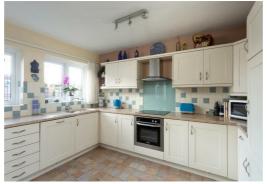

The kitchen has a combination of base and wall storage units. Laminate preparation surfaces with tiled splashbacks incorporate a 1 1/2 sink with drying area and there are a range of integrated appliances including 4 ring electric hob, oven, dishwasher and fridge.