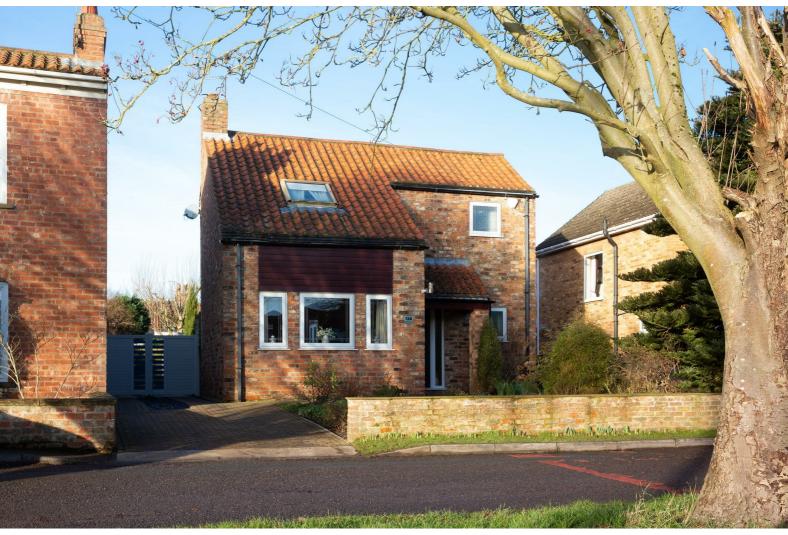

## Stephensons

North Moor Road, Huntington, York £695,000

\*\*SUBSTANTIAL DETACHED PROPERTY OVER 1950 sq. ft. PLUS DOUBLE GARAGE\*\*

A deceptively spacious detached family in this highly sought after location offering substantial living accommodation stretching to over 1950 sq. ft. plus an integral double garage and summer house.

stephensons4property.co.uk Est. 1871

Upon entering the property is a spacious entrance hall with convenient downstairs WC.

Through the entrance hall is the generously sized family room which has a useful understairs storage cupboard. The room has French doors and plenty of natural light provided by the uPVC double glazed windows to the front elevation.