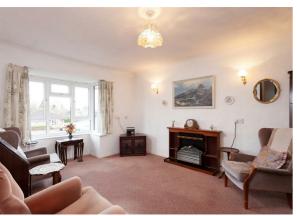

stephensons4property.co.uk

Upon entering the property is the central hallway which offers access to the living accommodation and has a useful cupboard for storage.

The sitting room is spacious in size and has a large bay window allowing light to flow into the room and provides pleasant views across the front of the development. There is also an electric fireplace acting as the focal point of the room.