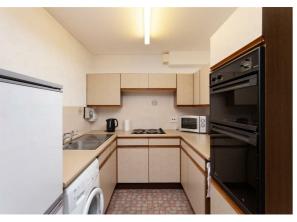

Through the sitting room is the fitted kitchen which benefits from wall and base storage units and a stainless steel sink with drying area. The kitchen has an integrated electric oven and 4 ring electric hob with space for a fridge/freezer and washing machine.