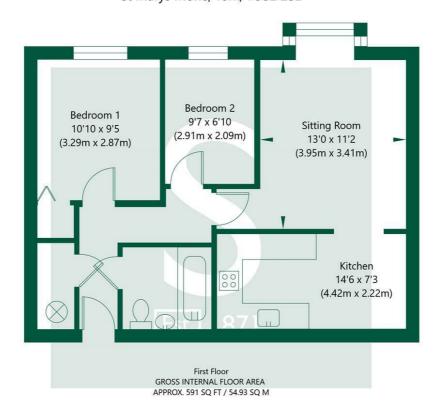

stephensons4property.co.uk

Upon entering the property is the central hallway which offers access to the living accommodation and has a useful cupboard for storage.

The sitting room is spacious in size and has a large bay window allowing light to flow into the room and provides pleasant views across the front of the development. There is also an electric fireplace acting as the focal point of the room.

Through the sitting room is the fitted kitchen which benefits from wall and base storage units and a stainless steel sink with drying area. The kitchen has an integrated electric oven and 4 ring electric hob with space for a fridge/freezer and washing machine.

The property benefits from two well-proportioned bedrooms with bedroom one being a spacious double with storage space built in.

The property has a part-tiled bathroom comprising a three-piece suite including bathtub with showerhead over, WC and wash hand basin.

Ground Rent: £0

Management Company : Anchor Housing Association 0333 3638851

stephensons4property.co.uk Est. 1871

NOT TO SCALE - FOR ILLUSTRATIVE PURPOSES ONLY
APPROXIMATE GROSS INTERNAL FLOOR AREA 591 SQ FT / 54.93 SQ M
All measurements and fixtures including doors and windows are approximate and should be independently verified.