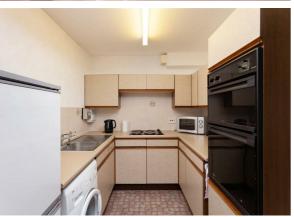

Through the sitting room is the fitted kitchen which benefits from wall and base storage units and a stainless steel sink with drying area. The kitchen has an integrated electric oven and 4 ring electric hob with space for a fridge/freezer and washing machine.