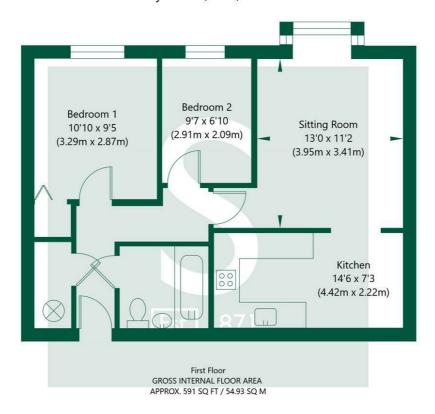

stephensons4property.co.uk Est. 1871

Upon entering the property is the central hallway which offers access to the living accommodation and has a useful cupboard for storage.

The sitting room is spacious in size and has a large bay window allowing light to flow into the room and provides pleasant views across the front of the development. There is also an electric fireplace acting as the focal point of the room.

Through the sitting room is the fitted kitchen which benefits from wall and base storage units and a stainless steel sink with drying area. The kitchen has an integrated electric oven and 4 ring electric hob with space for a fridge/freezer and washing machine.

The property benefits from two well-proportioned bedrooms with bedroom one being a spacious double with storage space built in.

The property has a part-tiled bathroom comprising a three-piece suite including bathtub with showerhead over, WC and wash hand basin.

The development offers independent living with an estate manager and benefits from communal areas including a shared lounge and well-maintained gardens.

stephensons4property.co.uk Est. 1871

NOT TO SCALE - FOR ILLUSTRATIVE PURPOSES ONLY APPROXIMATE GROSS INTERNAL FLOOR AREA 591 SQ FT / 54.93 SQ M All measurements and fixtures including doors and windows are approximate and should be independently verified. www.exposurepropertymarketing.com © 2023