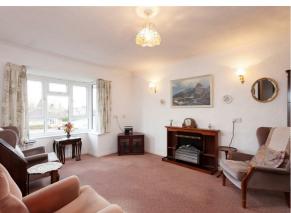

stephensons4property.co.uk Est. 1871

Upon entering the property is the central hallway which offers access to the living accommodation and has a useful cupboard for storage.

The sitting room is spacious in size and has a large bay window allowing light to flow into the room and provides pleasant views across the front of the development. There is also an electric fireplace acting as the focal point of the room.