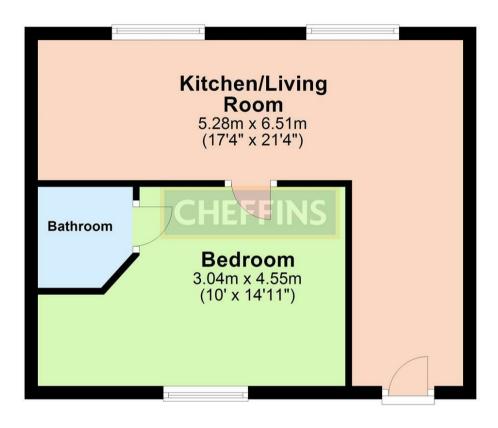

#### **FIRST FLOOR**

## Kitchen/Living Room

Two windows to rear. Stainless steel mixer tap unit, electric hob with fan assisted oven. door to:

#### **Bedroom**

Window to front, door to:

### Bathroom

Shower unit, toilet and hand basin with mirror unit over top.

## **Ground Floor**

Note: Not to scale - For guidance purposes only Plan produced using PlanUp.