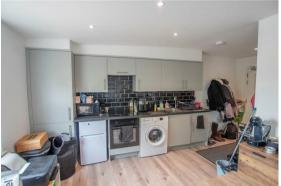

## Kitchen/Living Room

Two windows to rear. Stainless steel mixer tap unit, electric hob with fan assisted oven. door to: