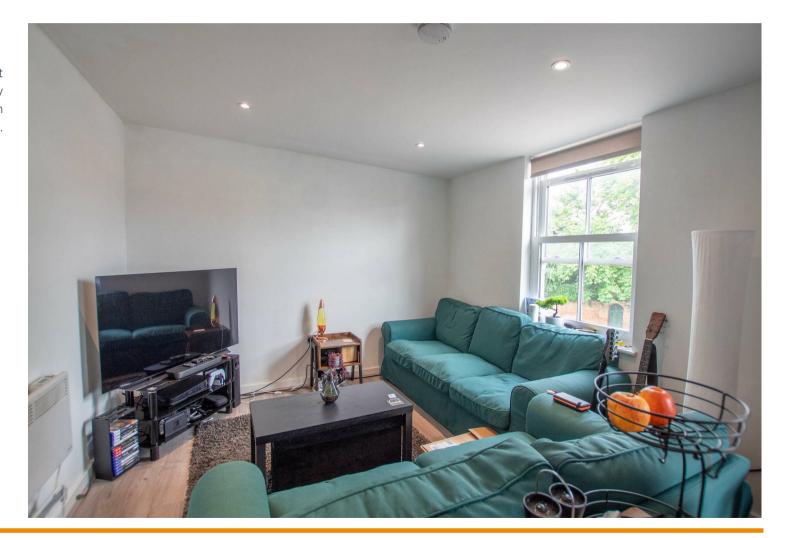

## Kitchen/Living Room

Two windows to rear. Stainless steel mixer tap unit, electric hob with fan assisted oven. door to: